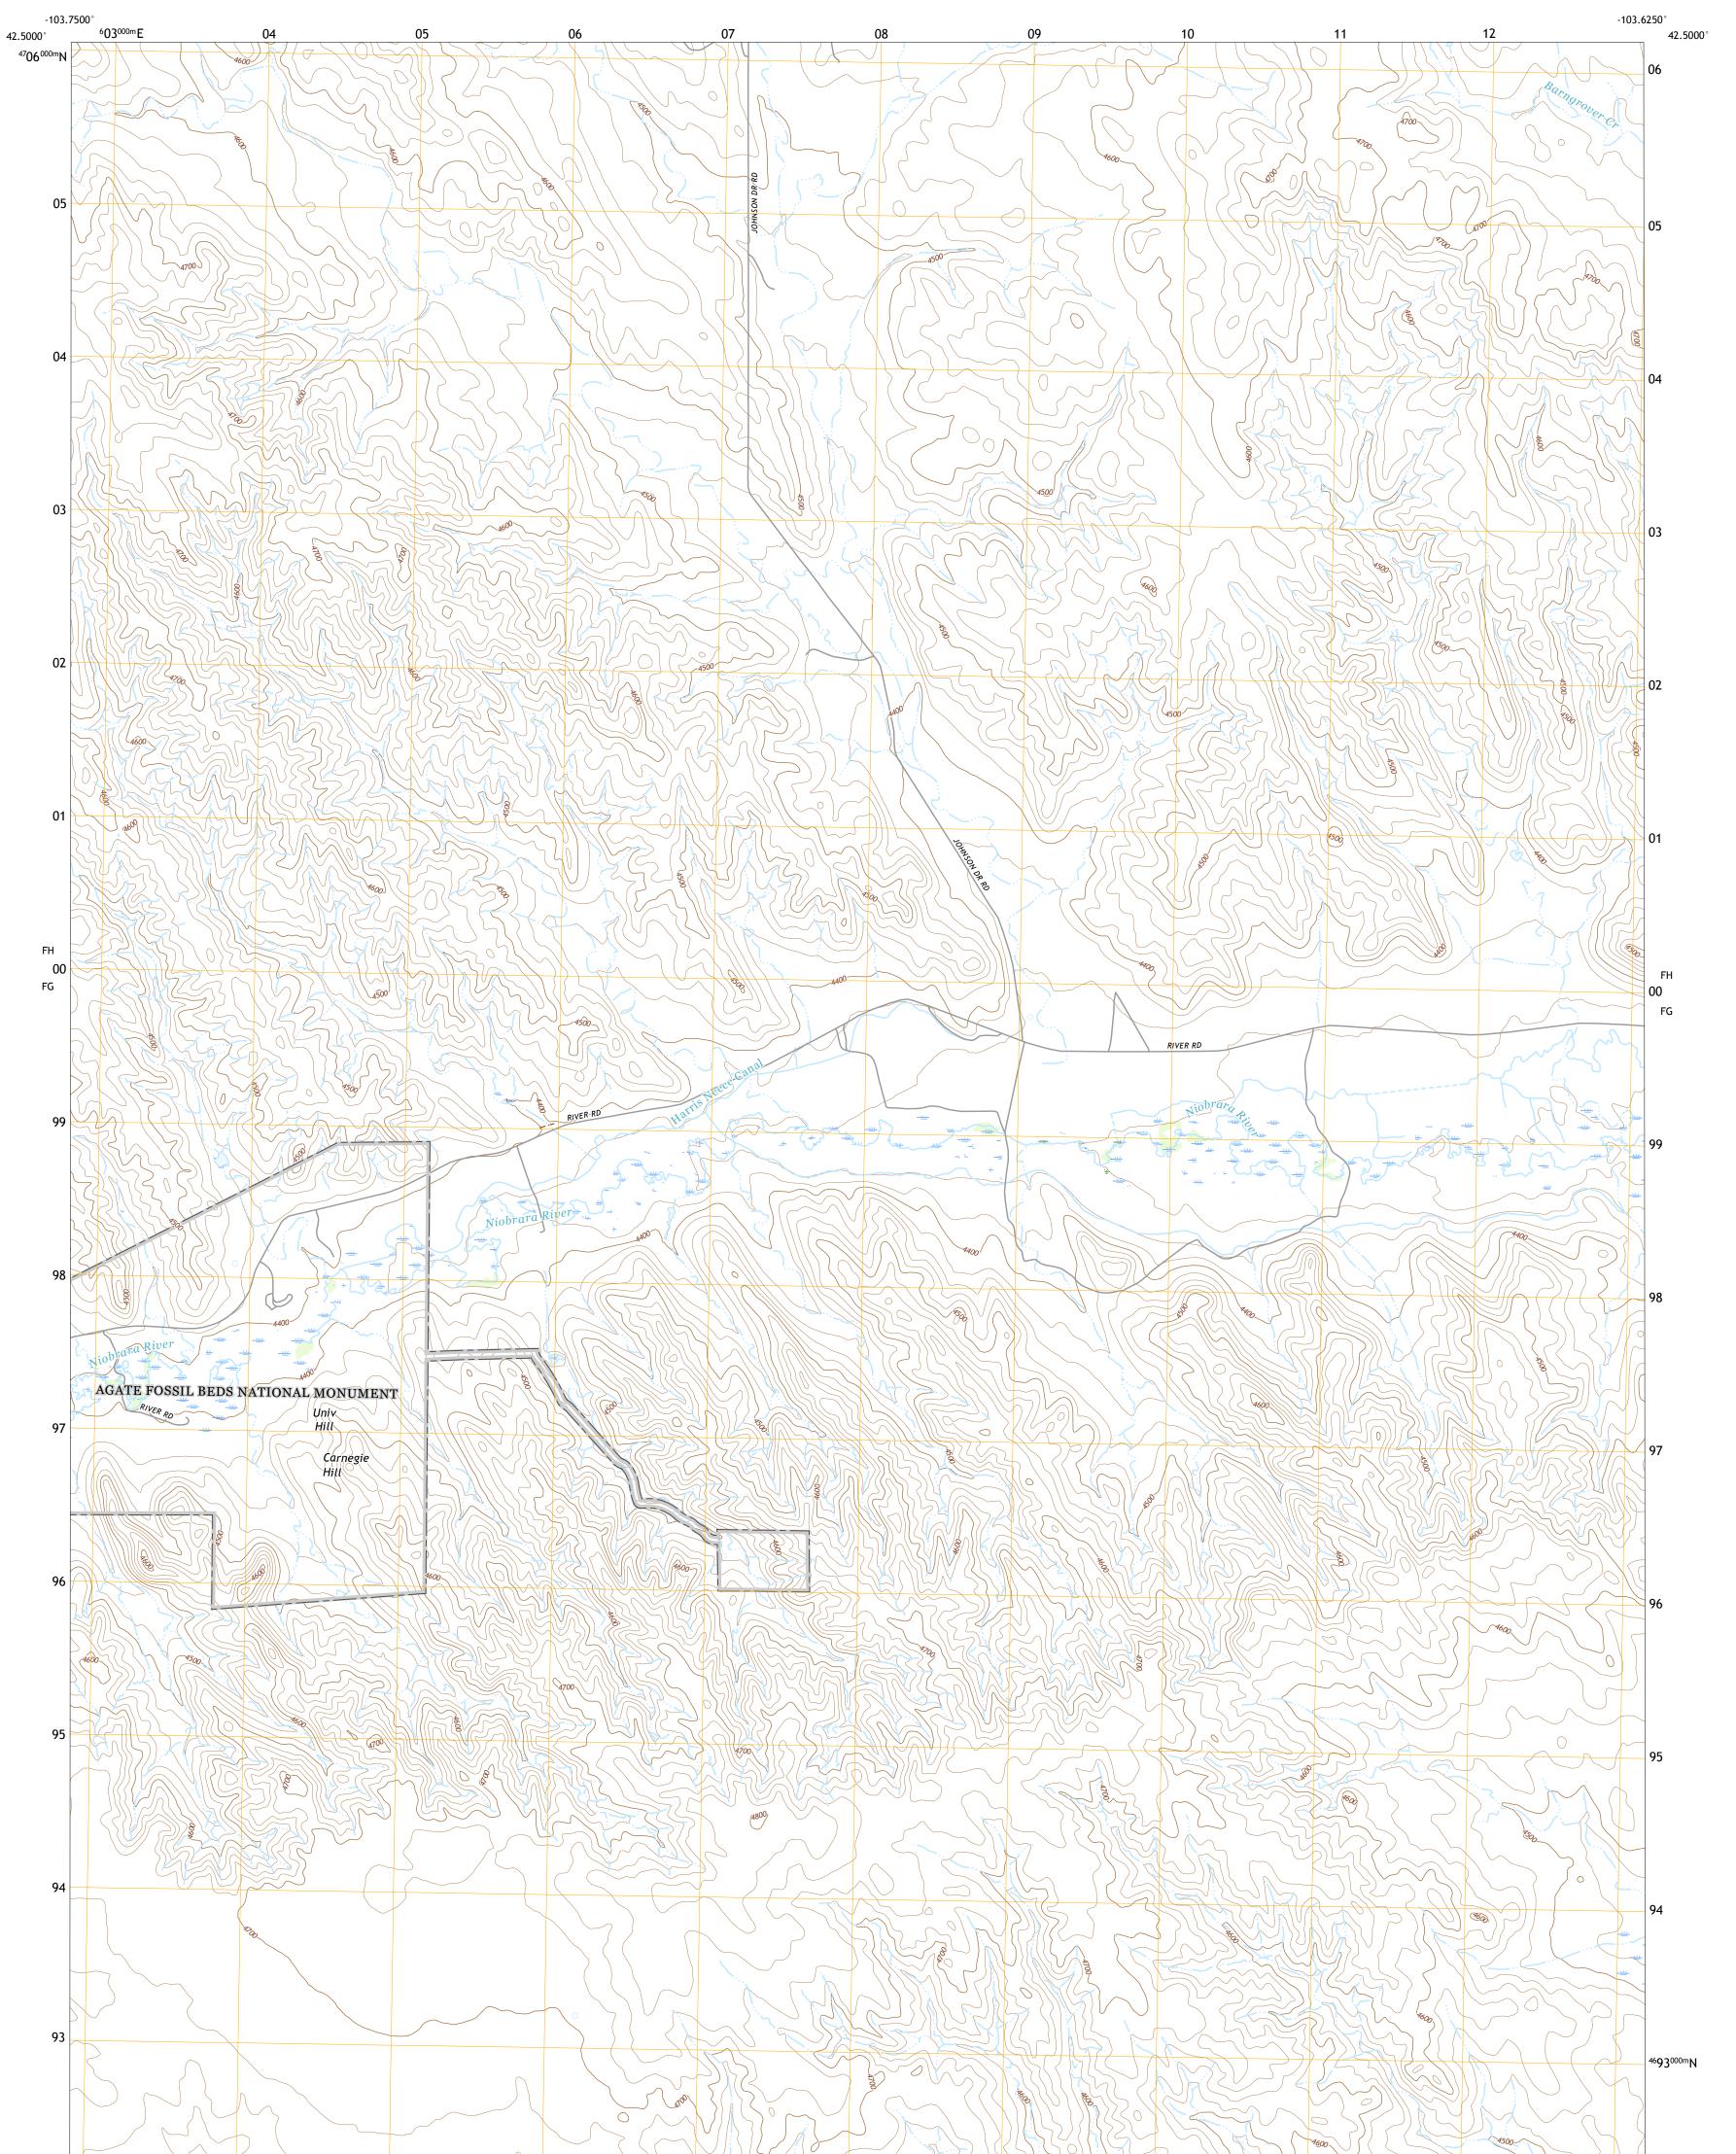

## U.S. DEPARTMENT OF THE INTERIOR U.S. GEOLOGICAL SURVEY

WHISTLE CREEK NW QUADRANGLE NEBRASKA - SIOUX COUNTY 7.5-MINUTE SERIES

Produced by the United States Geological Survey North American Datum of 1983 (NAD83) World Geodetic System of 1984 (WGS84). Projection and 1 000-meter grid:Universal Transverse Mercator, Zone 13T This map is not a legal document. Boundaries may be generalized for this map scale. Private lands within government reservations may not be shown. Obtain permission before entering private lands.

Imagery.......NAIP, September 2016 - October 2016Roads......U.S.CensusNames......GNIS, 1997 - 1999Hydrography.....NationalHydrography Dataset, 2006 - 2016Contours.....NationalElevationBoundaries.....Multiplesources; seePublicLandSurveySystem......BLM, 2017Wetlands......FWSNationalWetlandsInventory1984

## NSN. 7 6 4 3 0 1 6 3 8 2 1 1 1 NGA REF NO. US GS X 2 4 K 4 8 6 0 8

\_\_\_\_