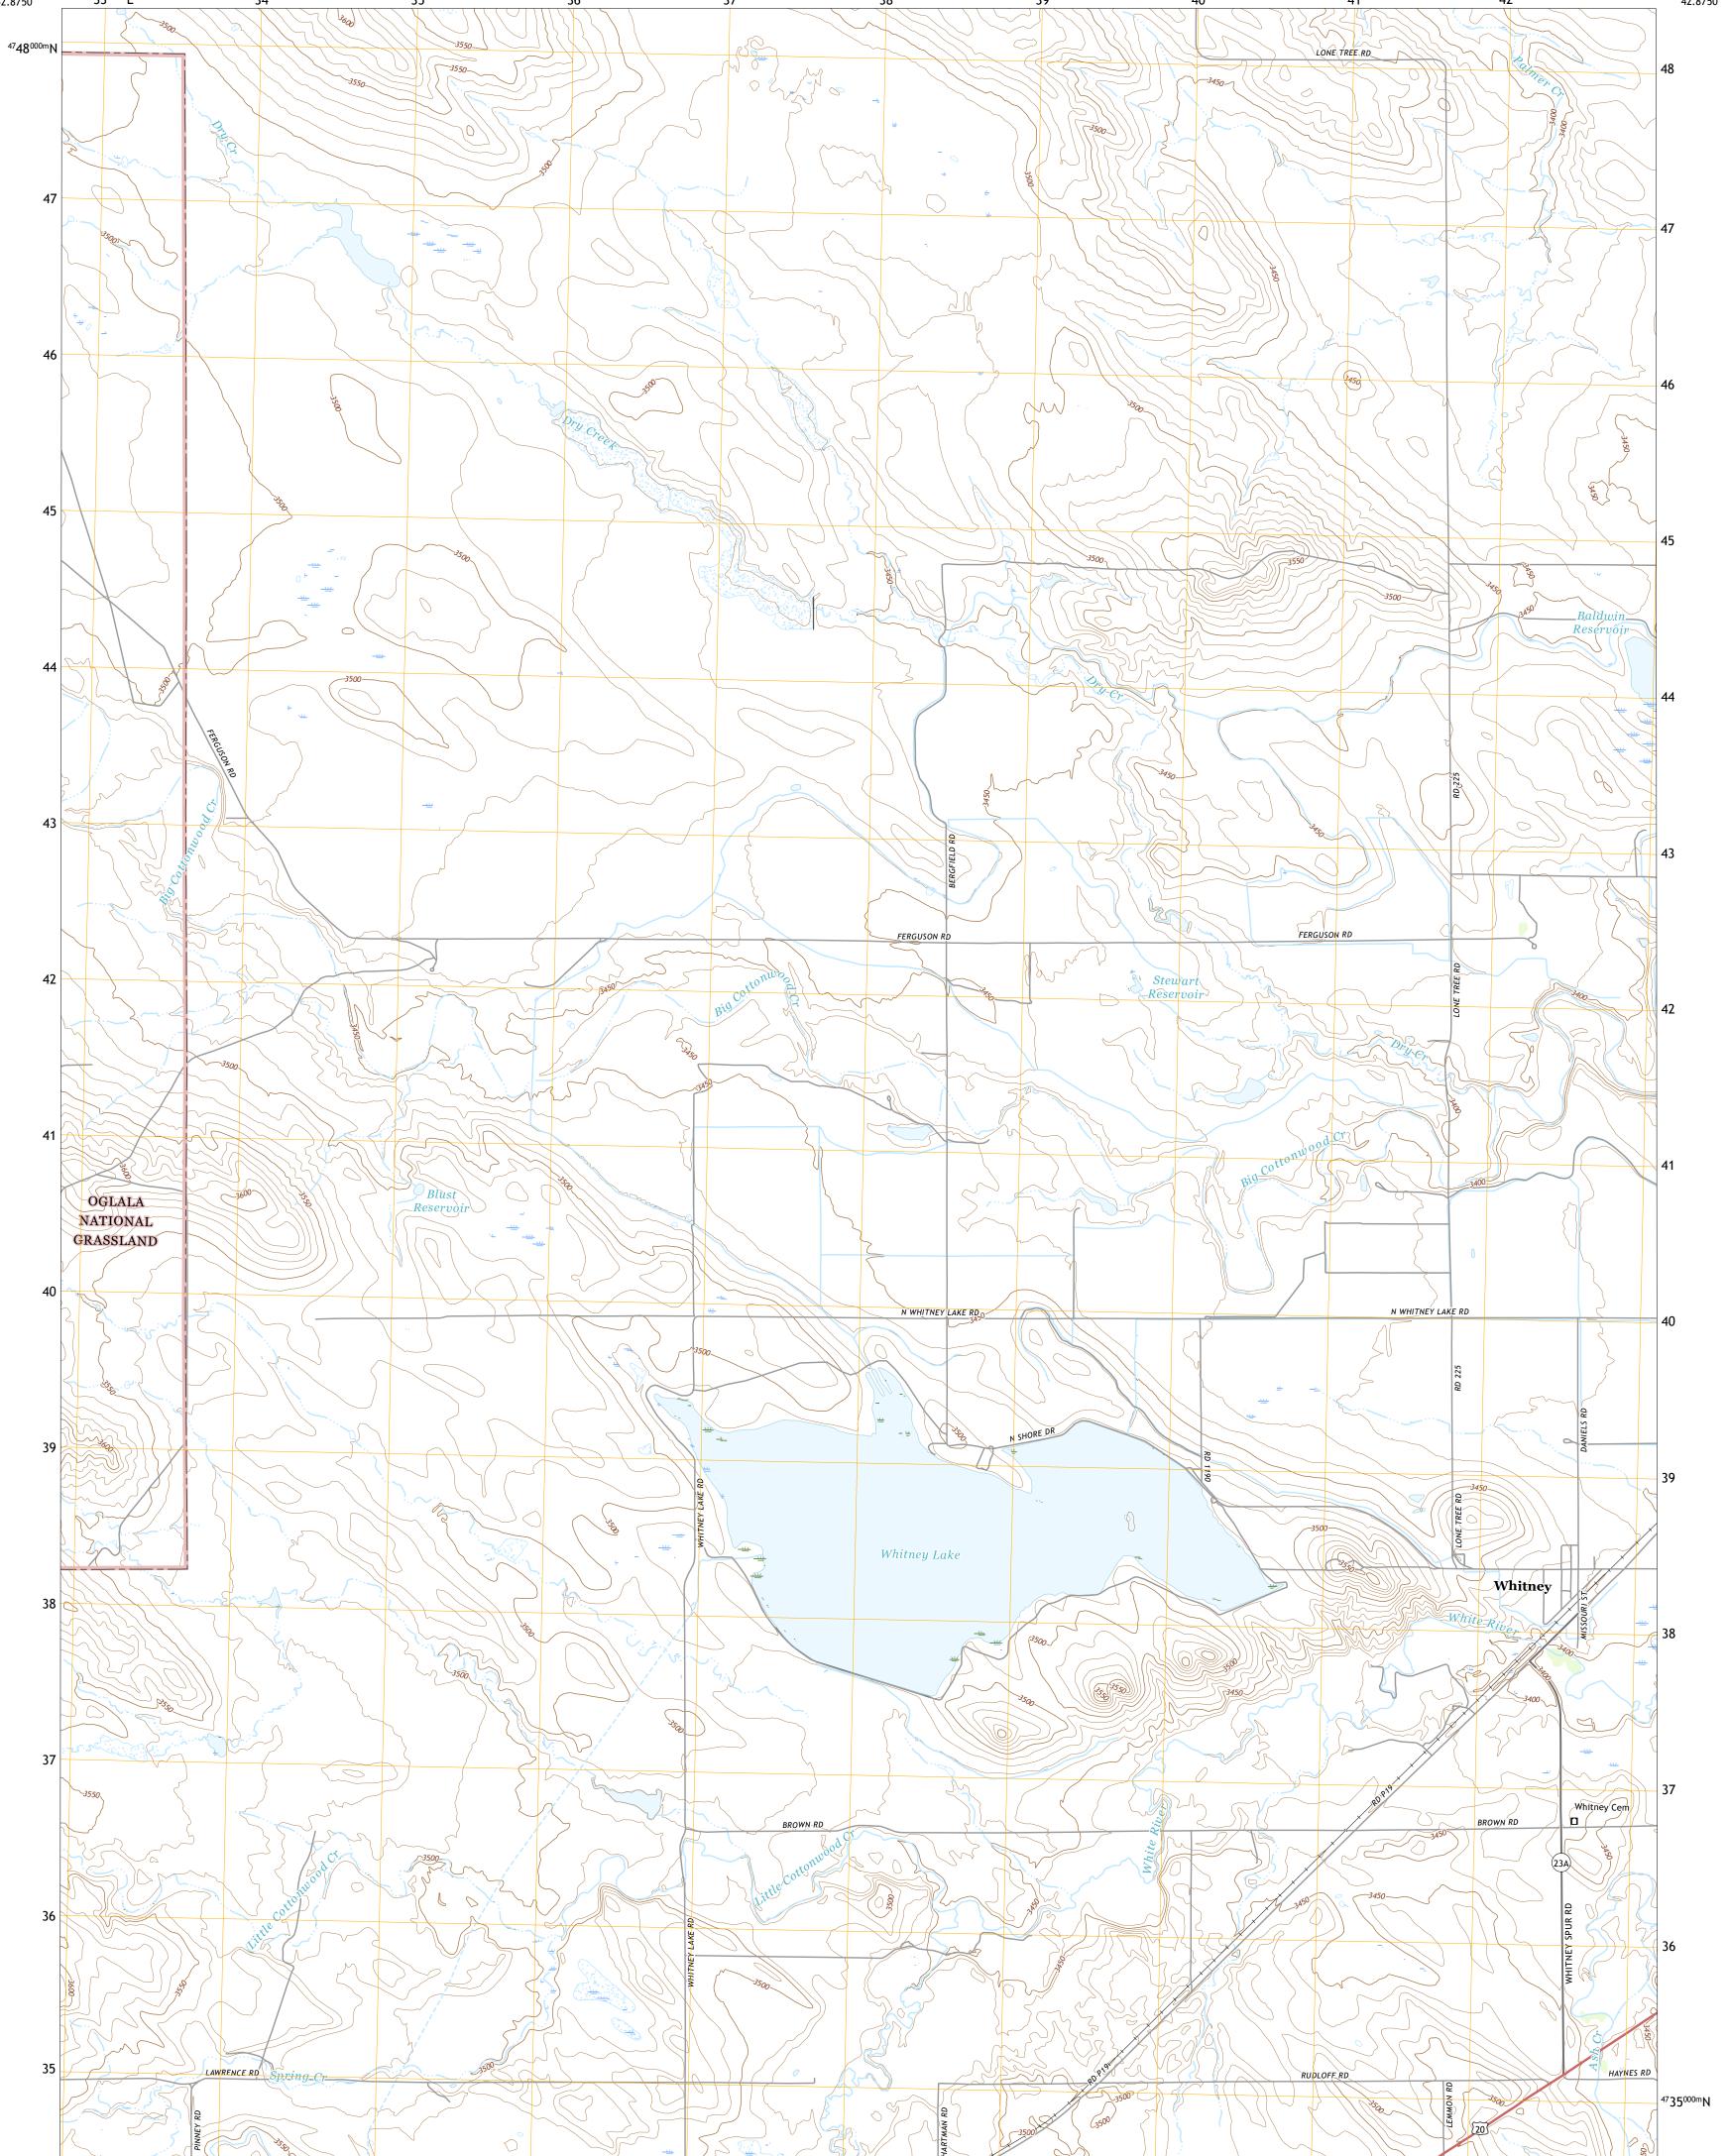

Produced by the United States Geological Survey North American Datum of 1983 (NAD83) World Geodetic System of 1984 (WGS84). Projection and 1 000-meter grid:Universal Transverse Mercator, Zone 13T This map is not a legal document. Boundaries may be generalized for this map scale. Private lands within government reservations may not be shown. Obtain permission before entering private lands.



ROAD CLASSIFICATION

Expressway Local Connector Secondary Hwy Local Road Ramp 4WD ------Interstate Route US Route State Route FS Primary Route FS Passenger Route Clearance Route

Check with local Forest Service unit for current travel conditions and restrictions.

WHITNEY, NE

2021