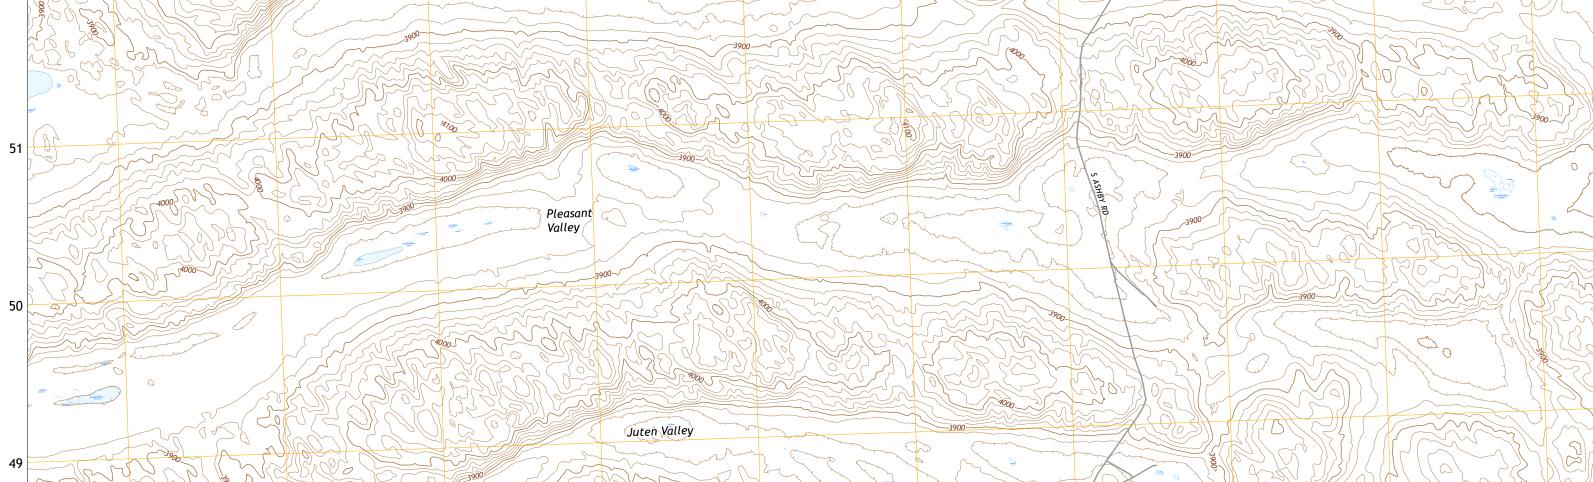

Produced by the United States Geological Survey North American Datum of 1983 (NAD83) World Geodetic System of 1984 (WGS84). Projection and 1 000-meter grid:Universal Transverse Mercator, Zone 13T\14T This map is not a legal document. Boundaries may be generalized for this map scale. Private lands within government reservations may not be shown. Obtain permission before entering private lands.

| Imagery                        | NAIP, July 2020 - July 2020        |
|--------------------------------|------------------------------------|
| Roadsl                         | J.S. Census Bureau, 2015           |
| Names                          | GNIS, 1979 - 2017                  |
| HydrographyNational            | l Hydrography Dataset, 2005 - 2019 |
| ContoursN                      | lational Elevation Dataset, 2018   |
| BoundariesMultiple sources; se | ee metadata file 2018 - 2019       |
| Public Land Survey System      | BLM, 2020                          |
| WetlandsFWS National We        | etlands Inventory Not Available    |
| wellandsrws National we        | ellands inventory Not Available    |