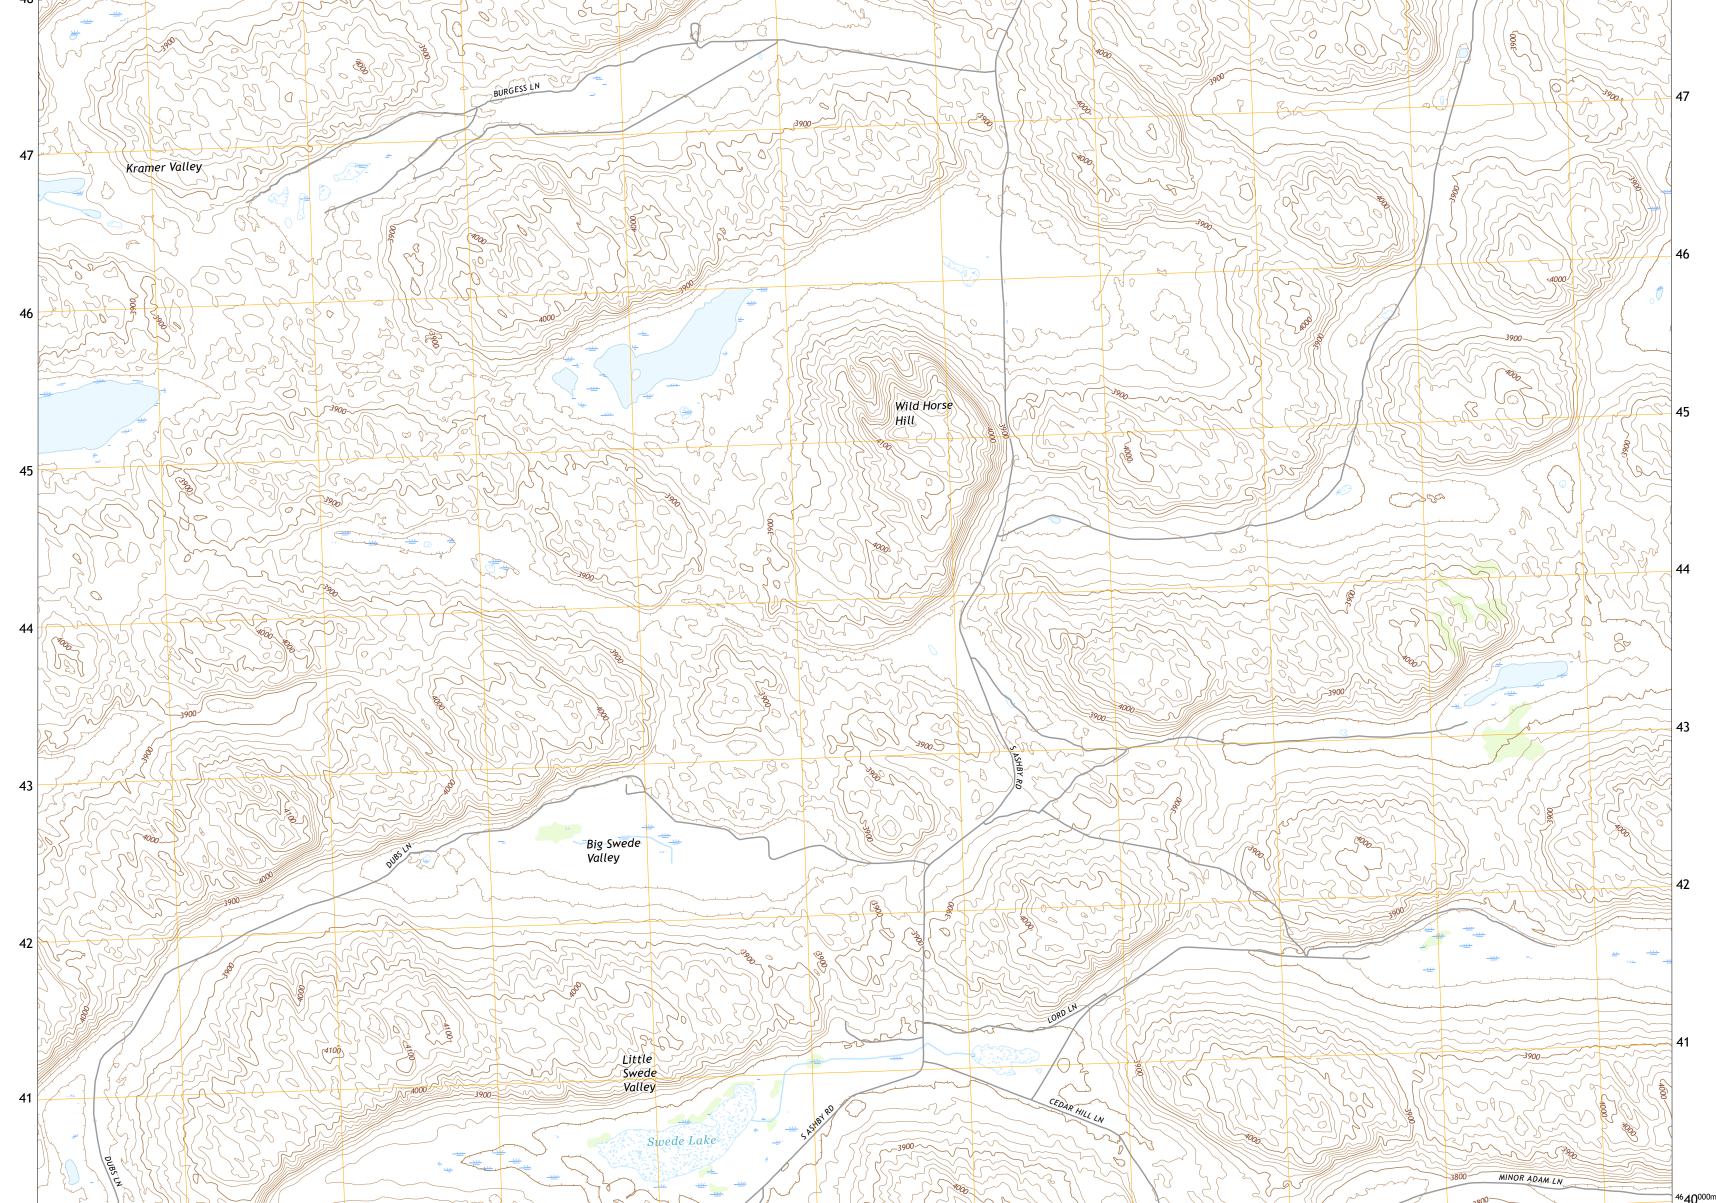

Produced by the United States Geological Survey North American Datum of 1983 (NAD83) World Geodetic System of 1984 (WGS84). Projection and 1 000-meter grid:Universal Transverse Mercator, Zone 13T\14T This map is not a legal document. Boundaries may be generalized for this map scale. Private lands within government reservations may not be shown. Obtain permission before entering private lands.

| Imagery                        | NAIP, July 2020 - July 2020        |
|--------------------------------|------------------------------------|
| Roadsl                         | J.S. Census Bureau, 2015           |
| Names                          | GNIS, 1979 - 2017                  |
| HydrographyNational            | l Hydrography Dataset, 2005 - 2019 |
| ContoursN                      | lational Elevation Dataset, 2018   |
| BoundariesMultiple sources; se | ee metadata file 2018 - 2019       |
| Public Land Survey System      | BLM, 2020                          |
| WetlandsFWS National We        | etlands Inventory Not Available    |
| wellandsrws National we        | ellands inventory Not Available    |