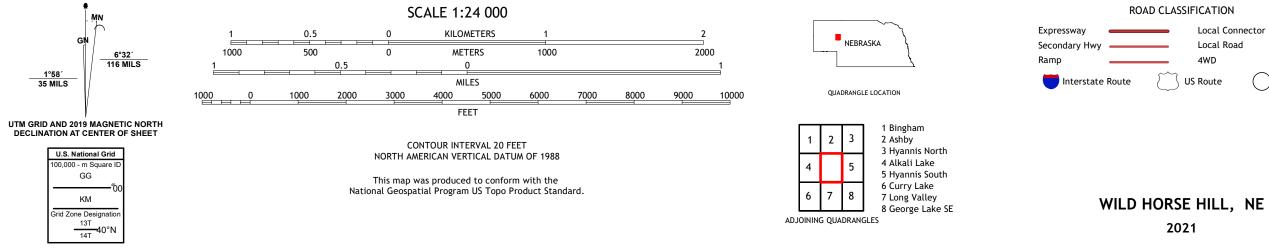

Produced by the United States Geological Survey North American Datum of 1983 (NAD83) World Geodetic System of 1984 (WGS84). Projection and 1 000-meter grid:Universal Transverse Mercator, Zone 13T\14T This map is not a legal document. Boundaries may be generalized for this map scale. Private lands within government reservations may not be shown. Obtain permission before entering private lands.