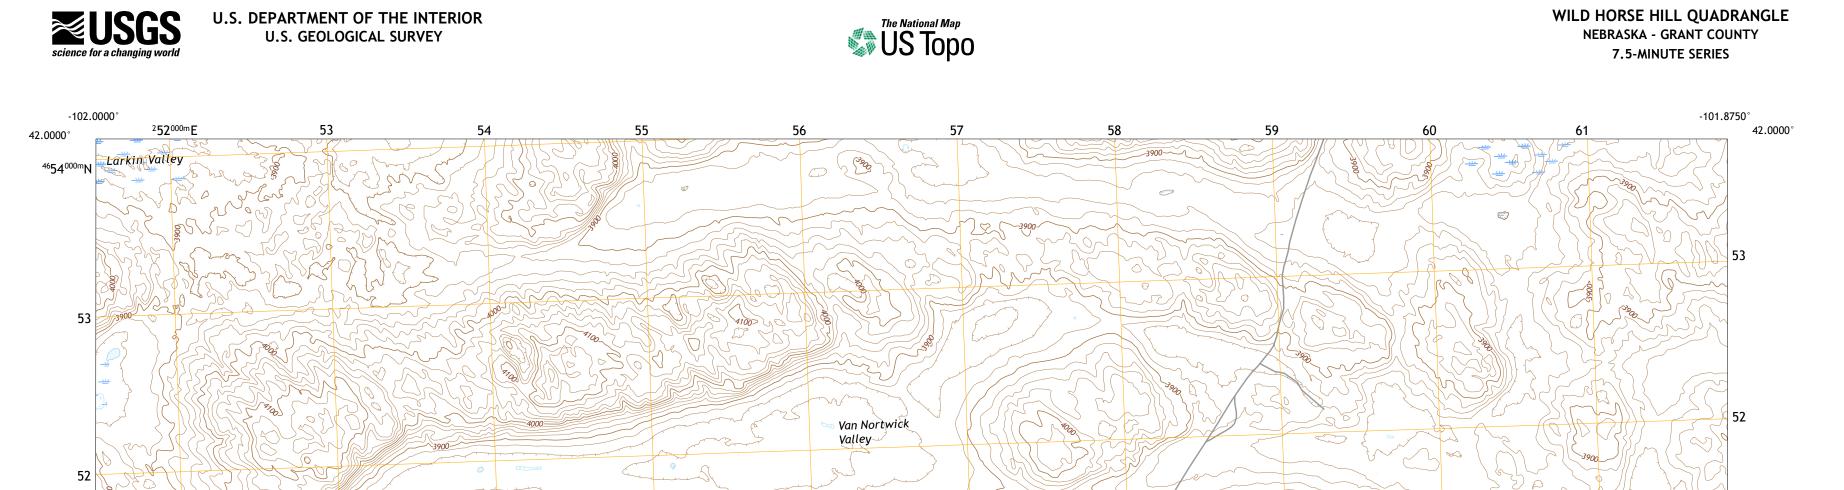

Produced by the United States Geological Survey North American Datum of 1983 (NAD83) World Geodetic System of 1984 (WGS84). Projection and 1 000-meter grid:Universal Transverse Mercator, Zone 13T\14T This map is not a legal document. Boundaries may be generalized for this map scale. Private lands within government reservations may not be shown. Obtain permission before entering private lands.

| Imagery                        | NAIP, July 2020 - July 2020        |
|--------------------------------|------------------------------------|
| Roadsl                         | J.S. Census Bureau, 2015           |
| Names                          | GNIS, 1979 - 2017                  |
| HydrographyNational            | l Hydrography Dataset, 2005 - 2019 |
| ContoursN                      | lational Elevation Dataset, 2018   |
| BoundariesMultiple sources; se | ee metadata file 2018 - 2019       |
| Public Land Survey System      | BLM, 2020                          |
| WetlandsFWS National We        | etlands Inventory Not Available    |
| wellandsrws National we        | ellands inventory Not Available    |