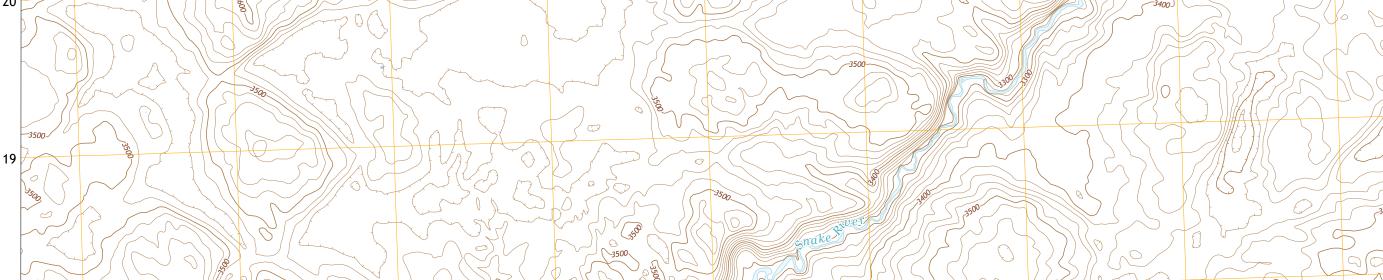

0  $\left| O \right|$ 

Q





Produced by the United States Geological Survey North American Datum of 1983 (NAD83) World Geodetic System of 1984 (WGS84). Projection and 1 000-meter grid:Universal Transverse Mercator, Zone 14T This map is not a legal document. Boundaries may be generalized for this map scale. Private lands within government reservations may not be shown. Obtain permission before entering private lands.

18

17

 Imagery......NAIP, July 2020 - July 2020

 Roads......NAIP, July 2020 - July 2020

 Roads......NaIP, July 2020 - July 2020

 Roads......Naiperstanding

 Hydrography.....National Hydrography Dataset, 2004 - 2019

 Contours......National Elevation Dataset, 2002

 Boundaries.......Multiple sources; see metadata file 2018 - 2019

 Public Land Survey System.......BLM,