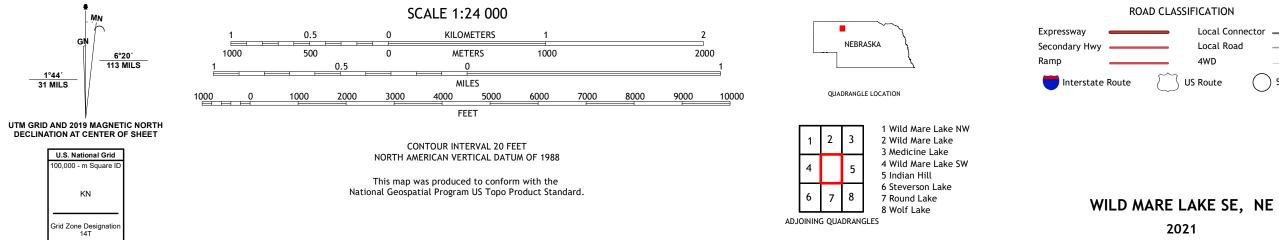

ROAD CLASSIFICATION Local Connector Local Road \_\_\_\_\_ \_\_\_\_ 4WD US Route State Route

2021

19

18

17