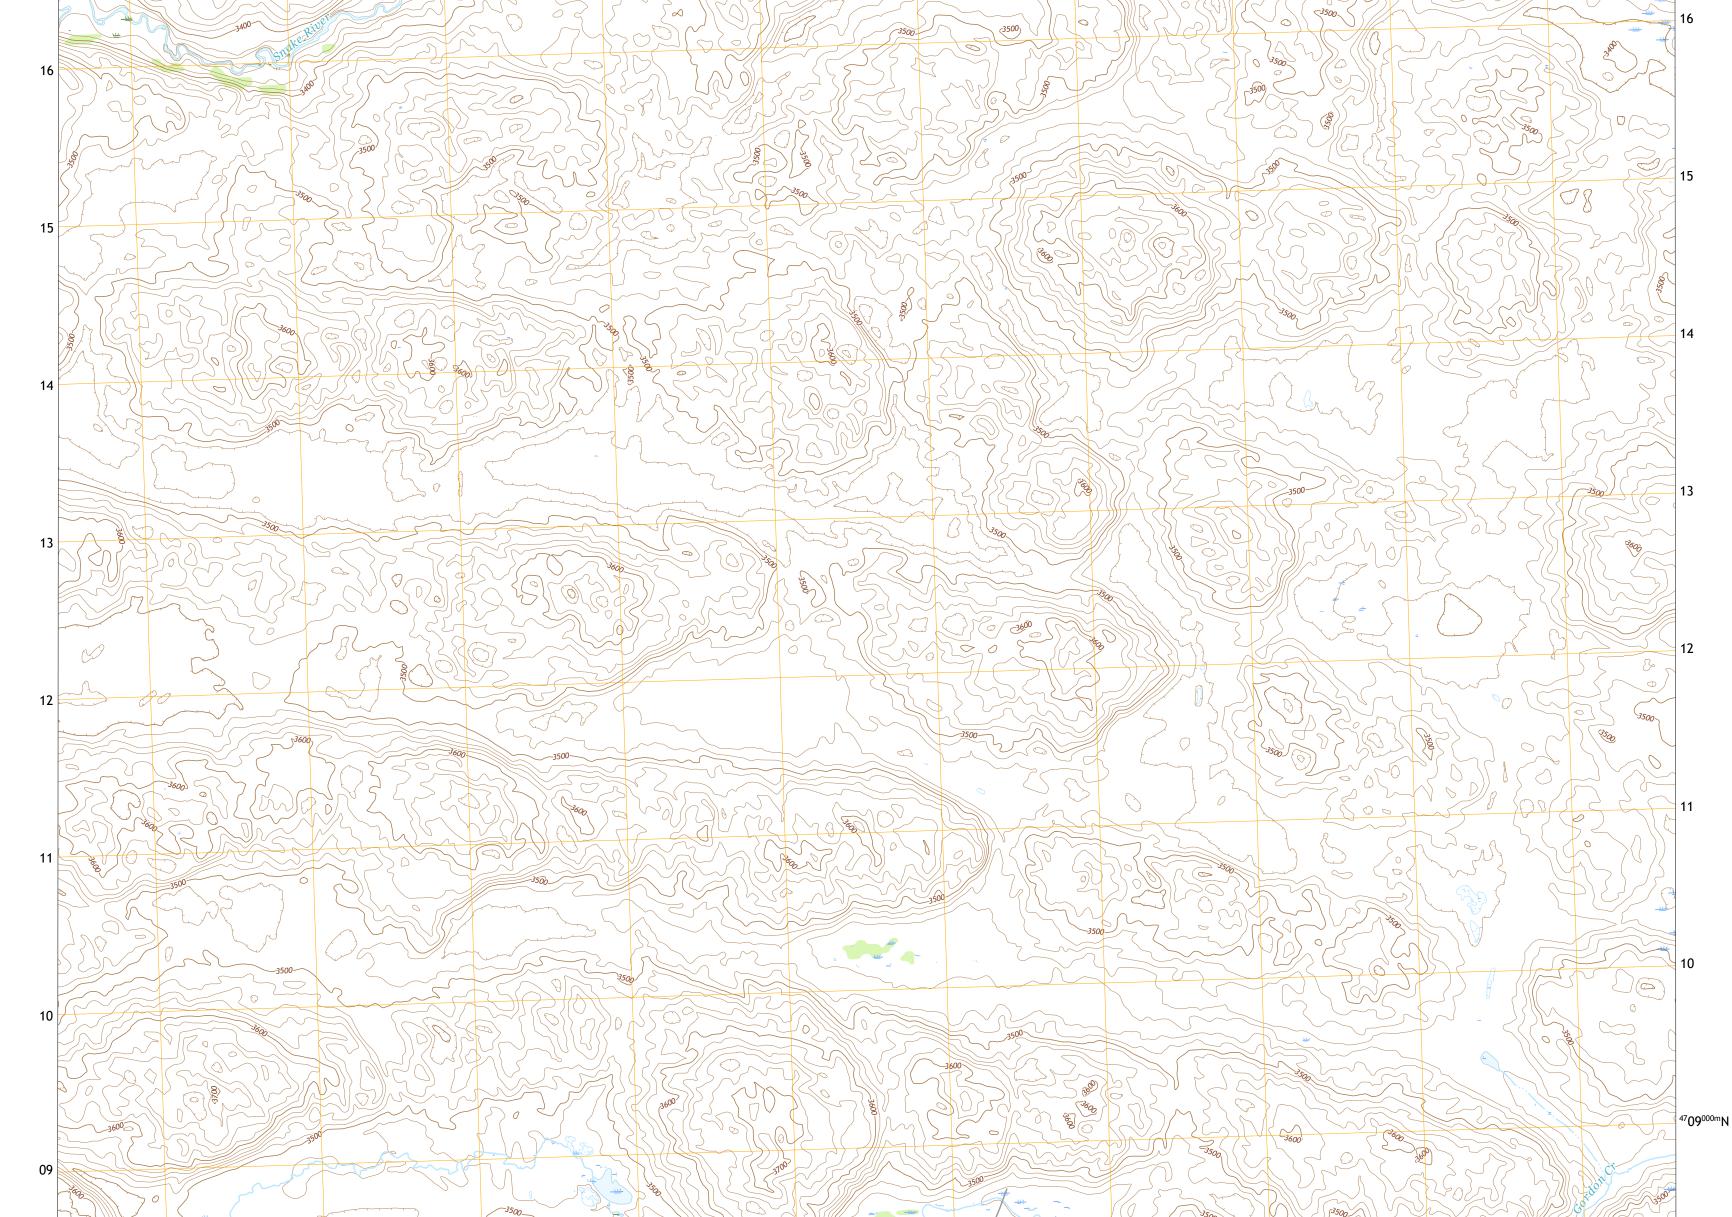

0  $\left| O \right|$ 

Q





Produced by the United States Geological Survey North American Datum of 1983 (NAD83) World Geodetic System of 1984 (WGS84). Projection and 1 000-meter grid:Universal Transverse Mercator, Zone 14T This map is not a legal document. Boundaries may be generalized for this map scale. Private lands within government reservations may not be shown. Obtain permission before entering private lands.

18

17

 Imagery......NAIP, July 2020 - July 2020

 Roads......NAIP, July 2020 - July 2020

 Roads......NaIP, July 2020 - July 2020

 Roads......Naiperstanding

 Hydrography.....National Hydrography Dataset, 2004 - 2019

 Contours......National Elevation Dataset, 2002

 Boundaries.......Multiple sources; see metadata file 2018 - 2019

 Public Land Survey System.......BLM, 2020

 Wetlands......FWS Nat