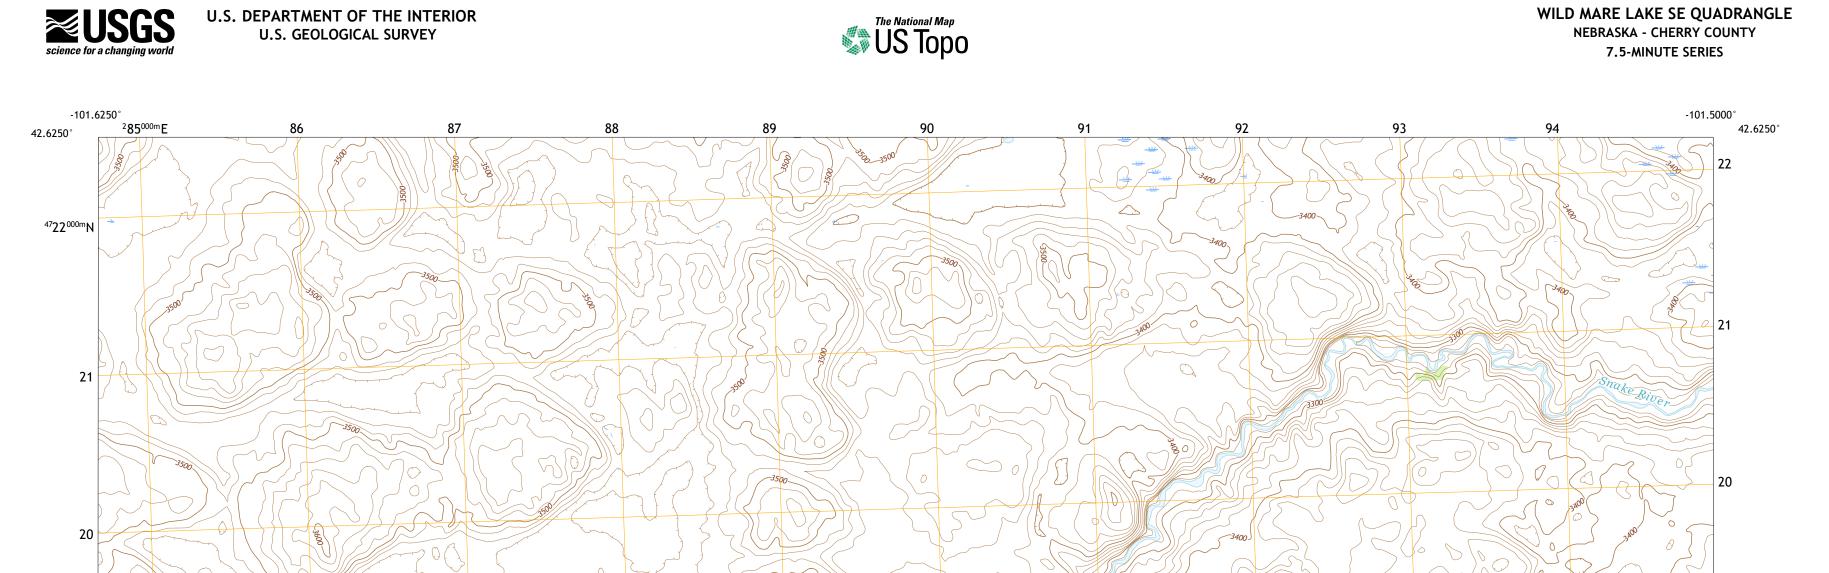

0  $\left| O \right|$ 

Q





Produced by the United States Geological Survey North American Datum of 1983 (NAD83) World Geodetic System of 1984 (WGS84). Projection and 1 000-meter grid:Universal Transverse Mercator, Zone 14T This map is not a legal document. Boundaries may be generalized for this map scale. Private lands within government reservations may not be shown. Obtain permission before entering private lands.

18

17

 Imagery......NAIP, July 2020 - July 2020

 Roads......NAIP, July 2020 - July 2020

 Roads......NaIP, July 2020 - July 2020

 Roads......Naiperstanding

 Hydrography.....National Hydrography Dataset, 2004 - 2019

 Contours......National Elevation Dataset, 2002

 Boundaries.......Multiple sources; see metadata file 2018 - 2019

 Public Land Survey System.......BL