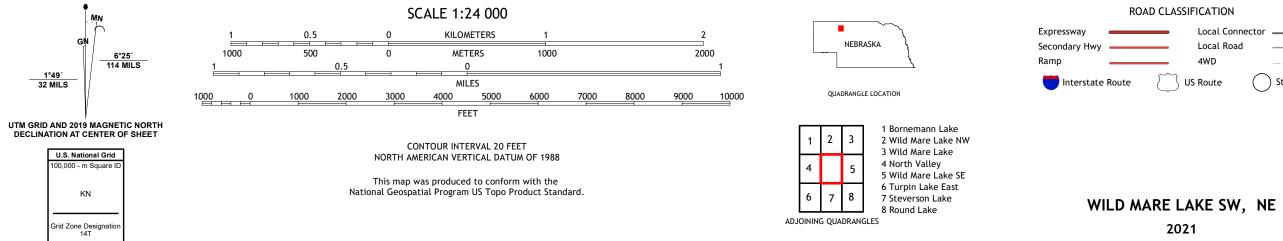

## U.S. DEPARTMENT OF THE INTERIOR U.S. GEOLOGICAL SURVEY

WILD MARE LAKE SW QUADRANGLE NEBRASKA - CHERRY COUNTY 7.5-MINUTE SERIES

Produced by the United States Geological Survey North American Datum of 1983 (NAD83) World Geodetic System of 1984 (WGS84). Projection and 1 000-meter grid:Universal Transverse Mercator, Zone 14T This map is not a legal document. Boundaries may be generalized for this map scale. Private lands within government reservations may not be shown. Obtain permission before entering private lands.

ROAD CLASSIFICATION Local Connector \_\_\_\_\_ Local Road \_\_\_\_\_ 4WD \_\_\_\_\_ US Route State Route

2021