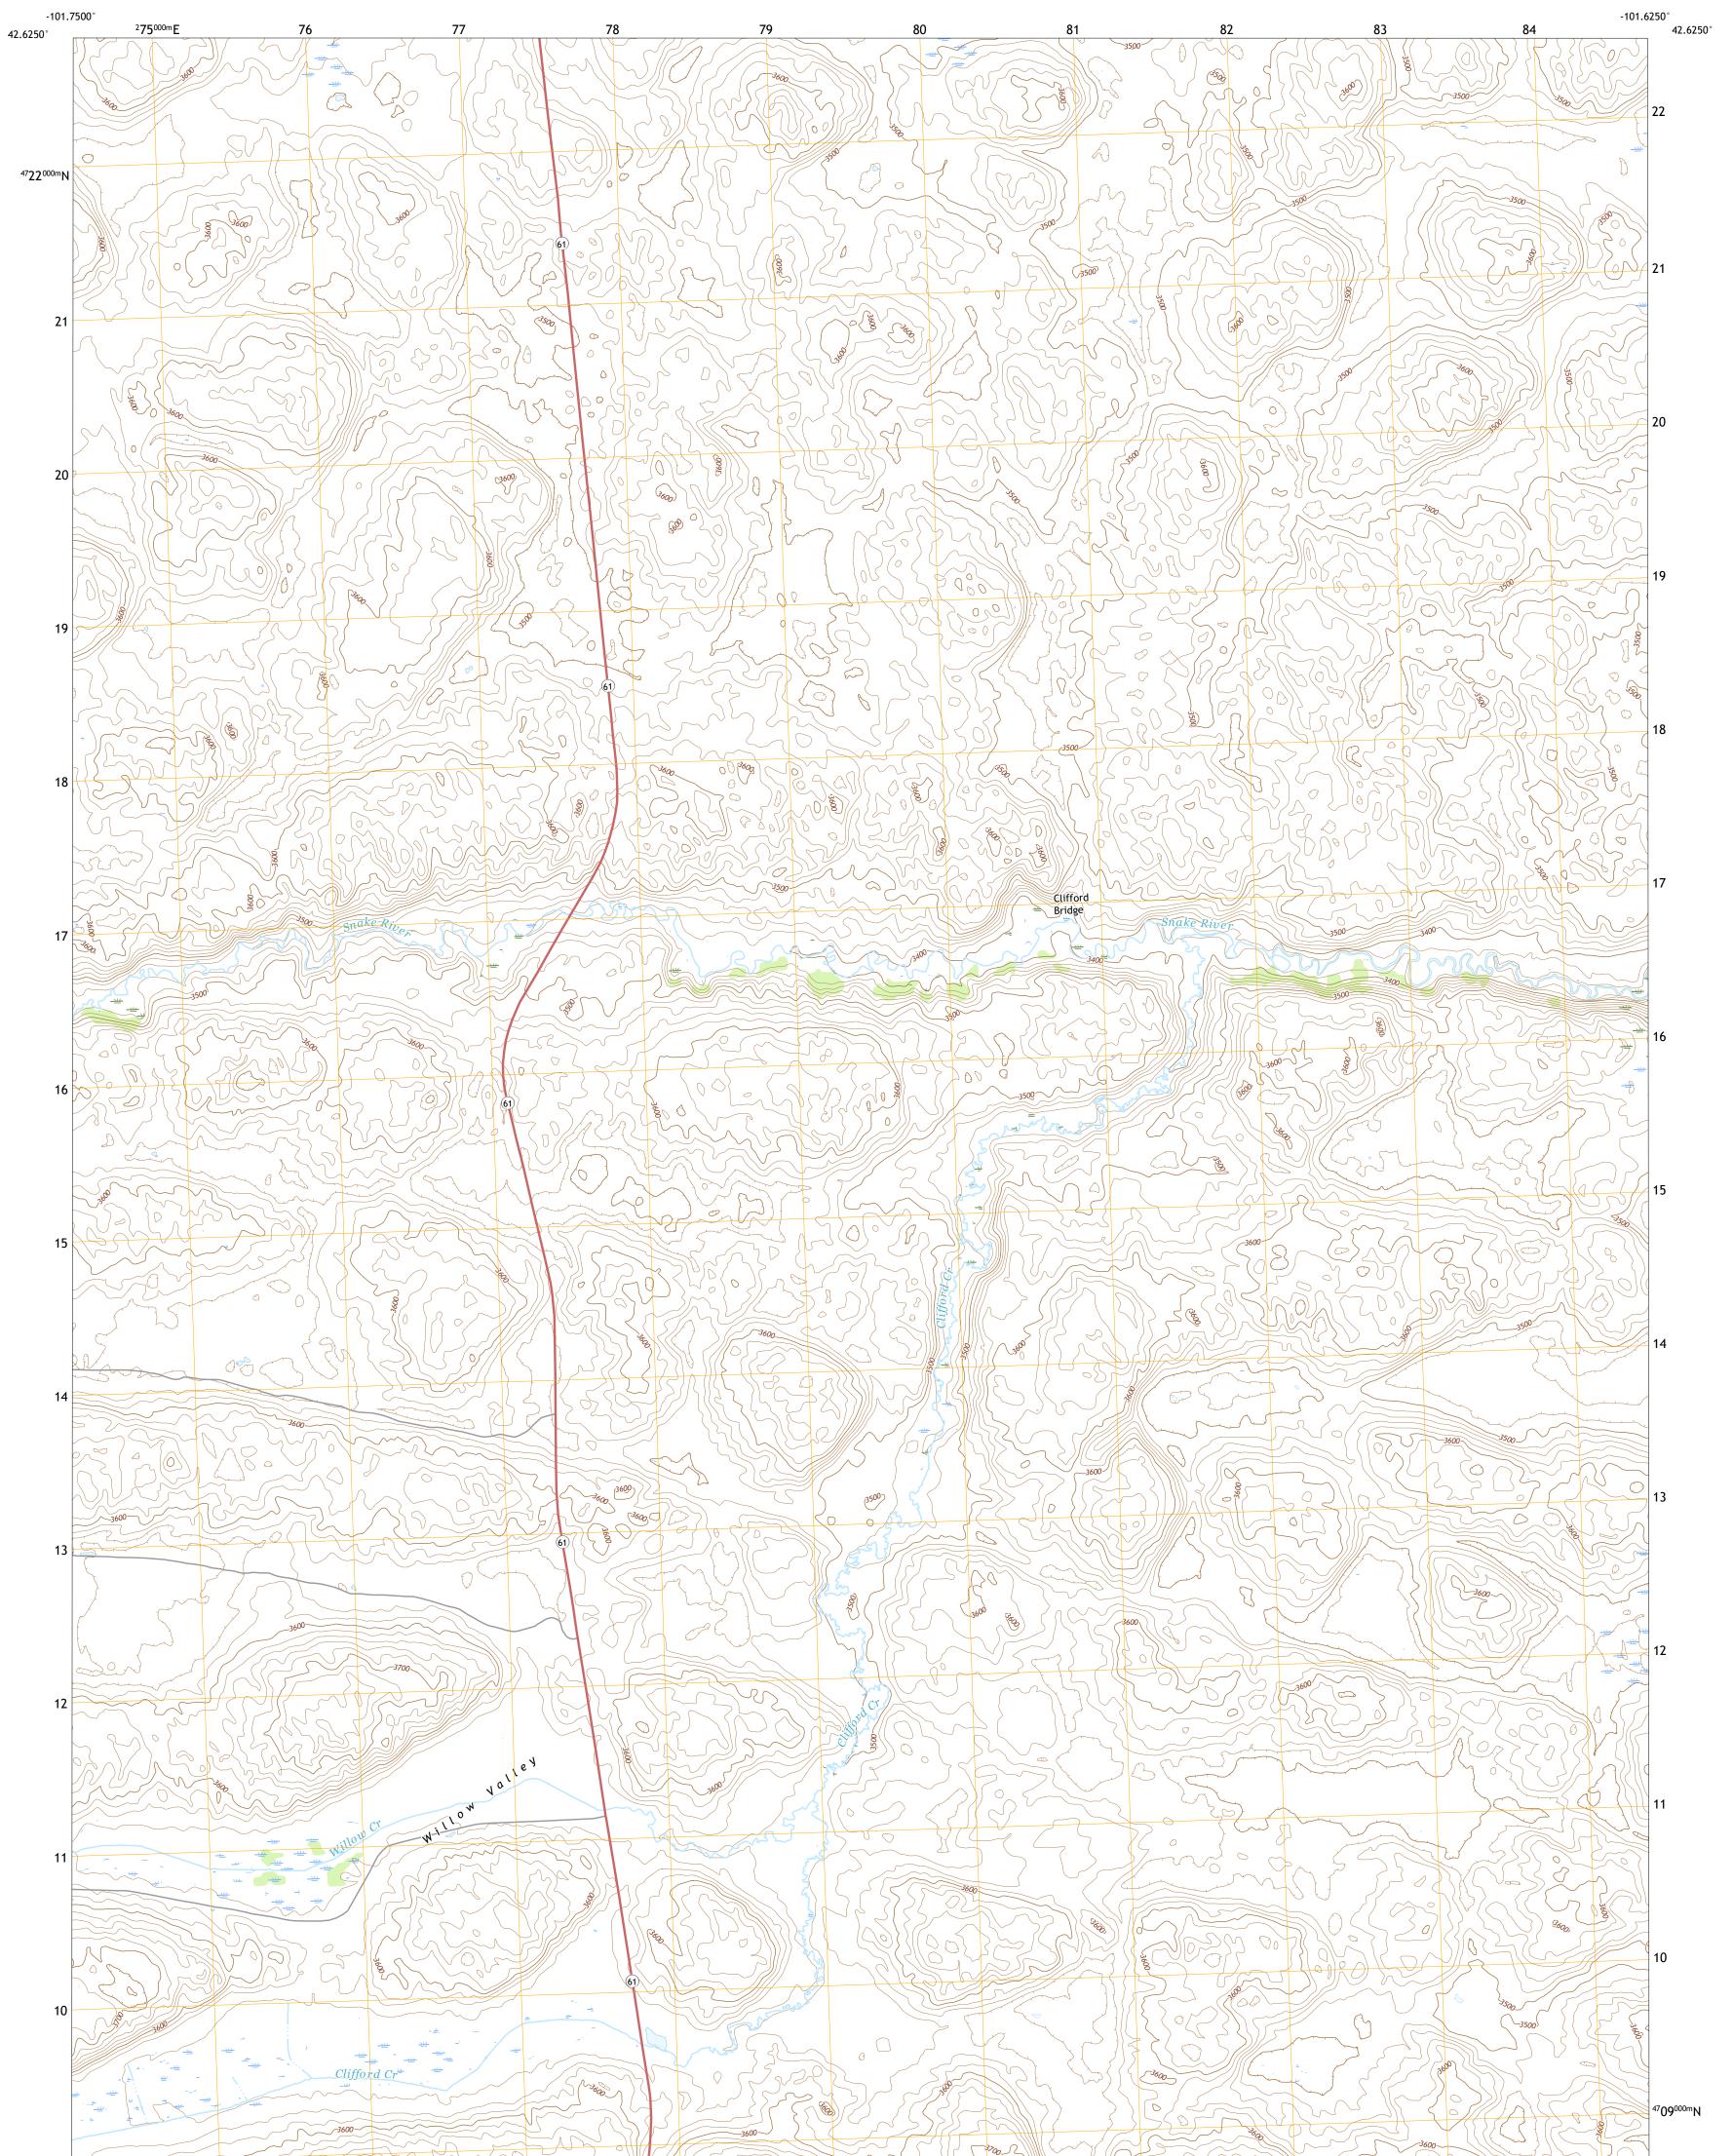

## U.S. DEPARTMENT OF THE INTERIOR U.S. GEOLOGICAL SURVEY

WILD MARE LAKE SW QUADRANGLE NEBRASKA - CHERRY COUNTY 7.5-MINUTE SERIES

Produced by the United States Geological Survey North American Datum of 1983 (NAD83) World Geodetic System of 1984 (WGS84). Projection and 1 000-meter grid:Universal Transverse Mercator, Zone 14T This map is not a legal document. Boundaries may be generalized for this map scale. Private lands within government reservations may not be shown. Obtain permission before entering private lands.