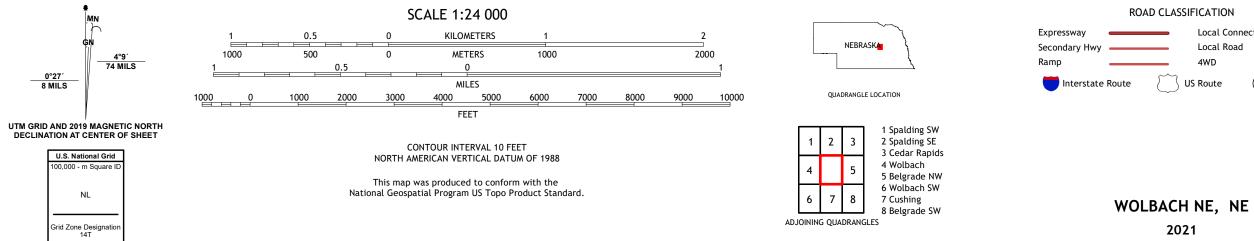

Imagery......NAIP, August 2020 - August 2020 Roads......U.S. Census Bureau, 2015 Names......GNIS, 1999 - 2009 Hydrography......Sational Hydrography Dataset, 2006 - 2019 Contours.....National Elevation Dataset, 2021 Boundaries......Multiple sources; see metadata file 2018 - 2019 Public Land Survey System.....BLM, 2020 Wetlands.....BLM, 2020

ROAD CLASSIFICATION Local Connector Local Road \_\_\_\_\_ \_\_\_\_ 4WD \_\_\_\_\_ US Route State Route

2021