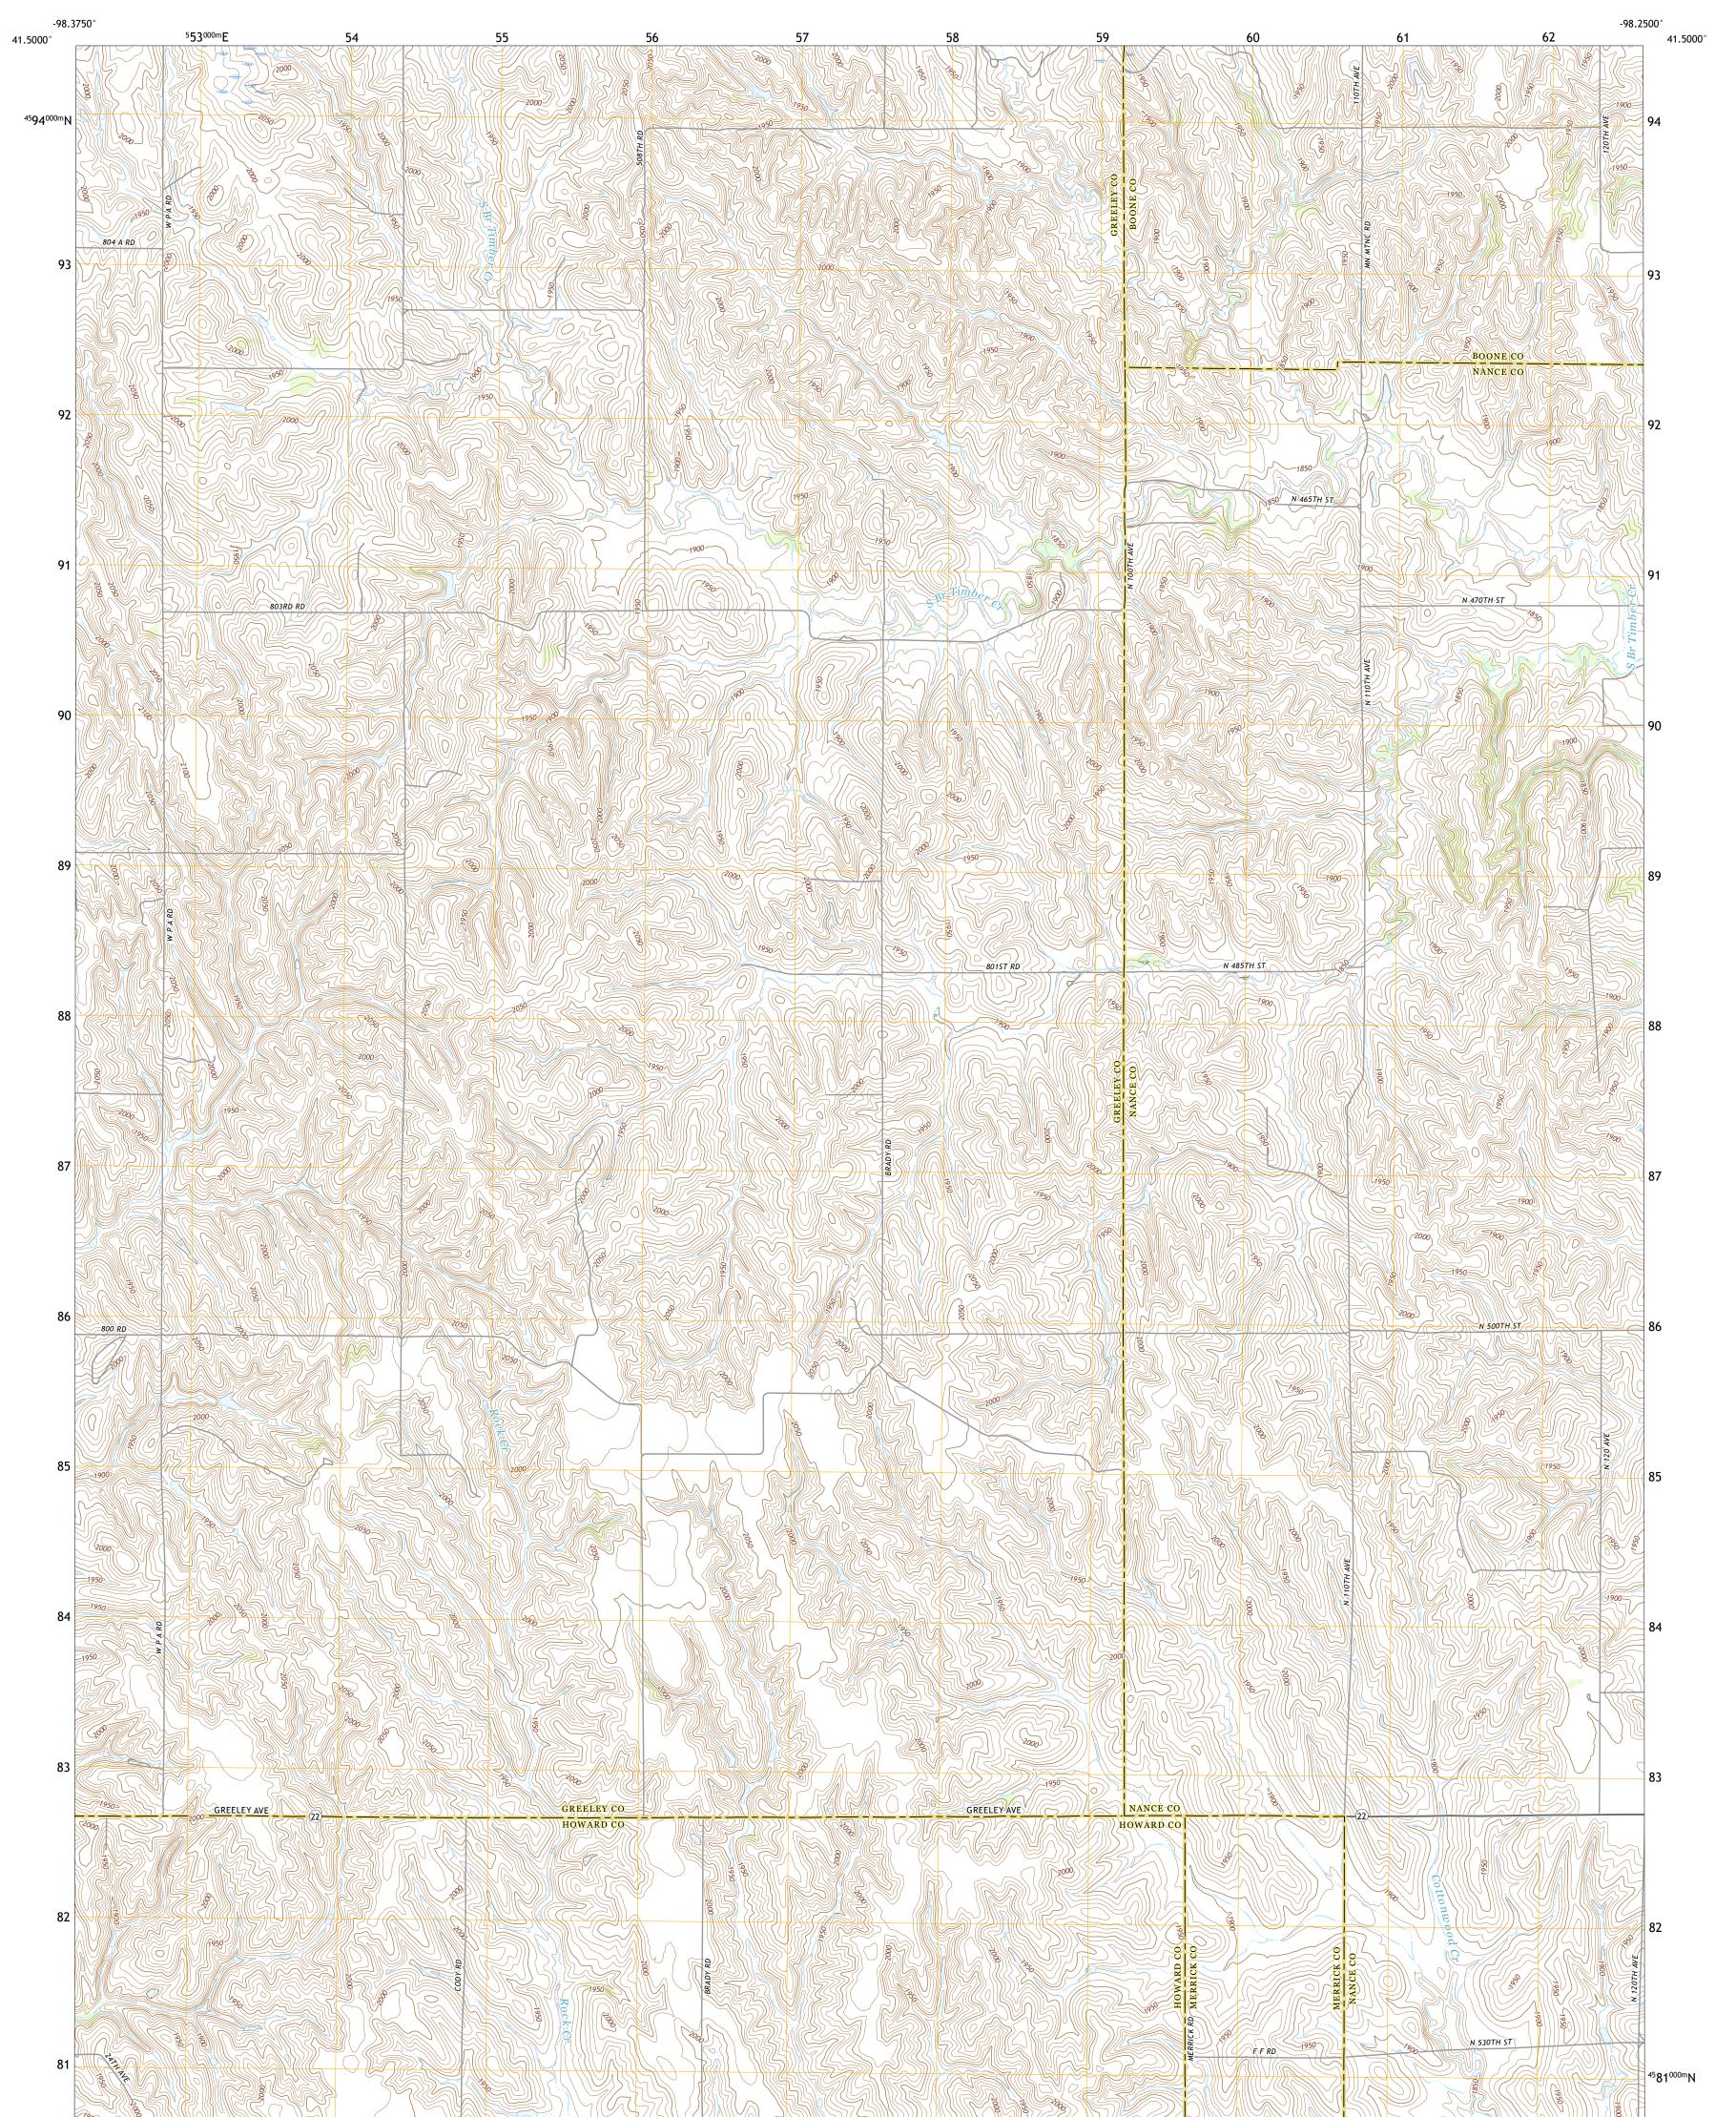

## U.S. DEPARTMENT OF THE INTERIOR U.S. GEOLOGICAL SURVEY

WOLBACH NE QUADRANGLE NEBRASKA 7.5-MINUTE SERIES

Produced by the United States Geological Survey North American Datum of 1983 (NAD83) World Geodetic System of 1984 (WGS84). Projection and 1 000-meter grid:Universal Transverse Mercator, Zone 14T This map is not a legal document. Boundaries may be generalized for this map scale. Private lands within government reservations may not be shown. Obtain permission before entering private lands.

Imagery......NAIP, August 2020 - August 2020 Roads......U.S. Census Bureau, 2015 Names......GNIS, 1999 - 2009 Hydrography......Sational Hydrography Dataset, 2006 - 2019 Contours.....National Elevation Dataset, 2021 Boundaries......Multiple sources; see metadata file 2018 - 2019 Public Land Survey System.....BLM, 2020 Wetlands.....BLM, 2020