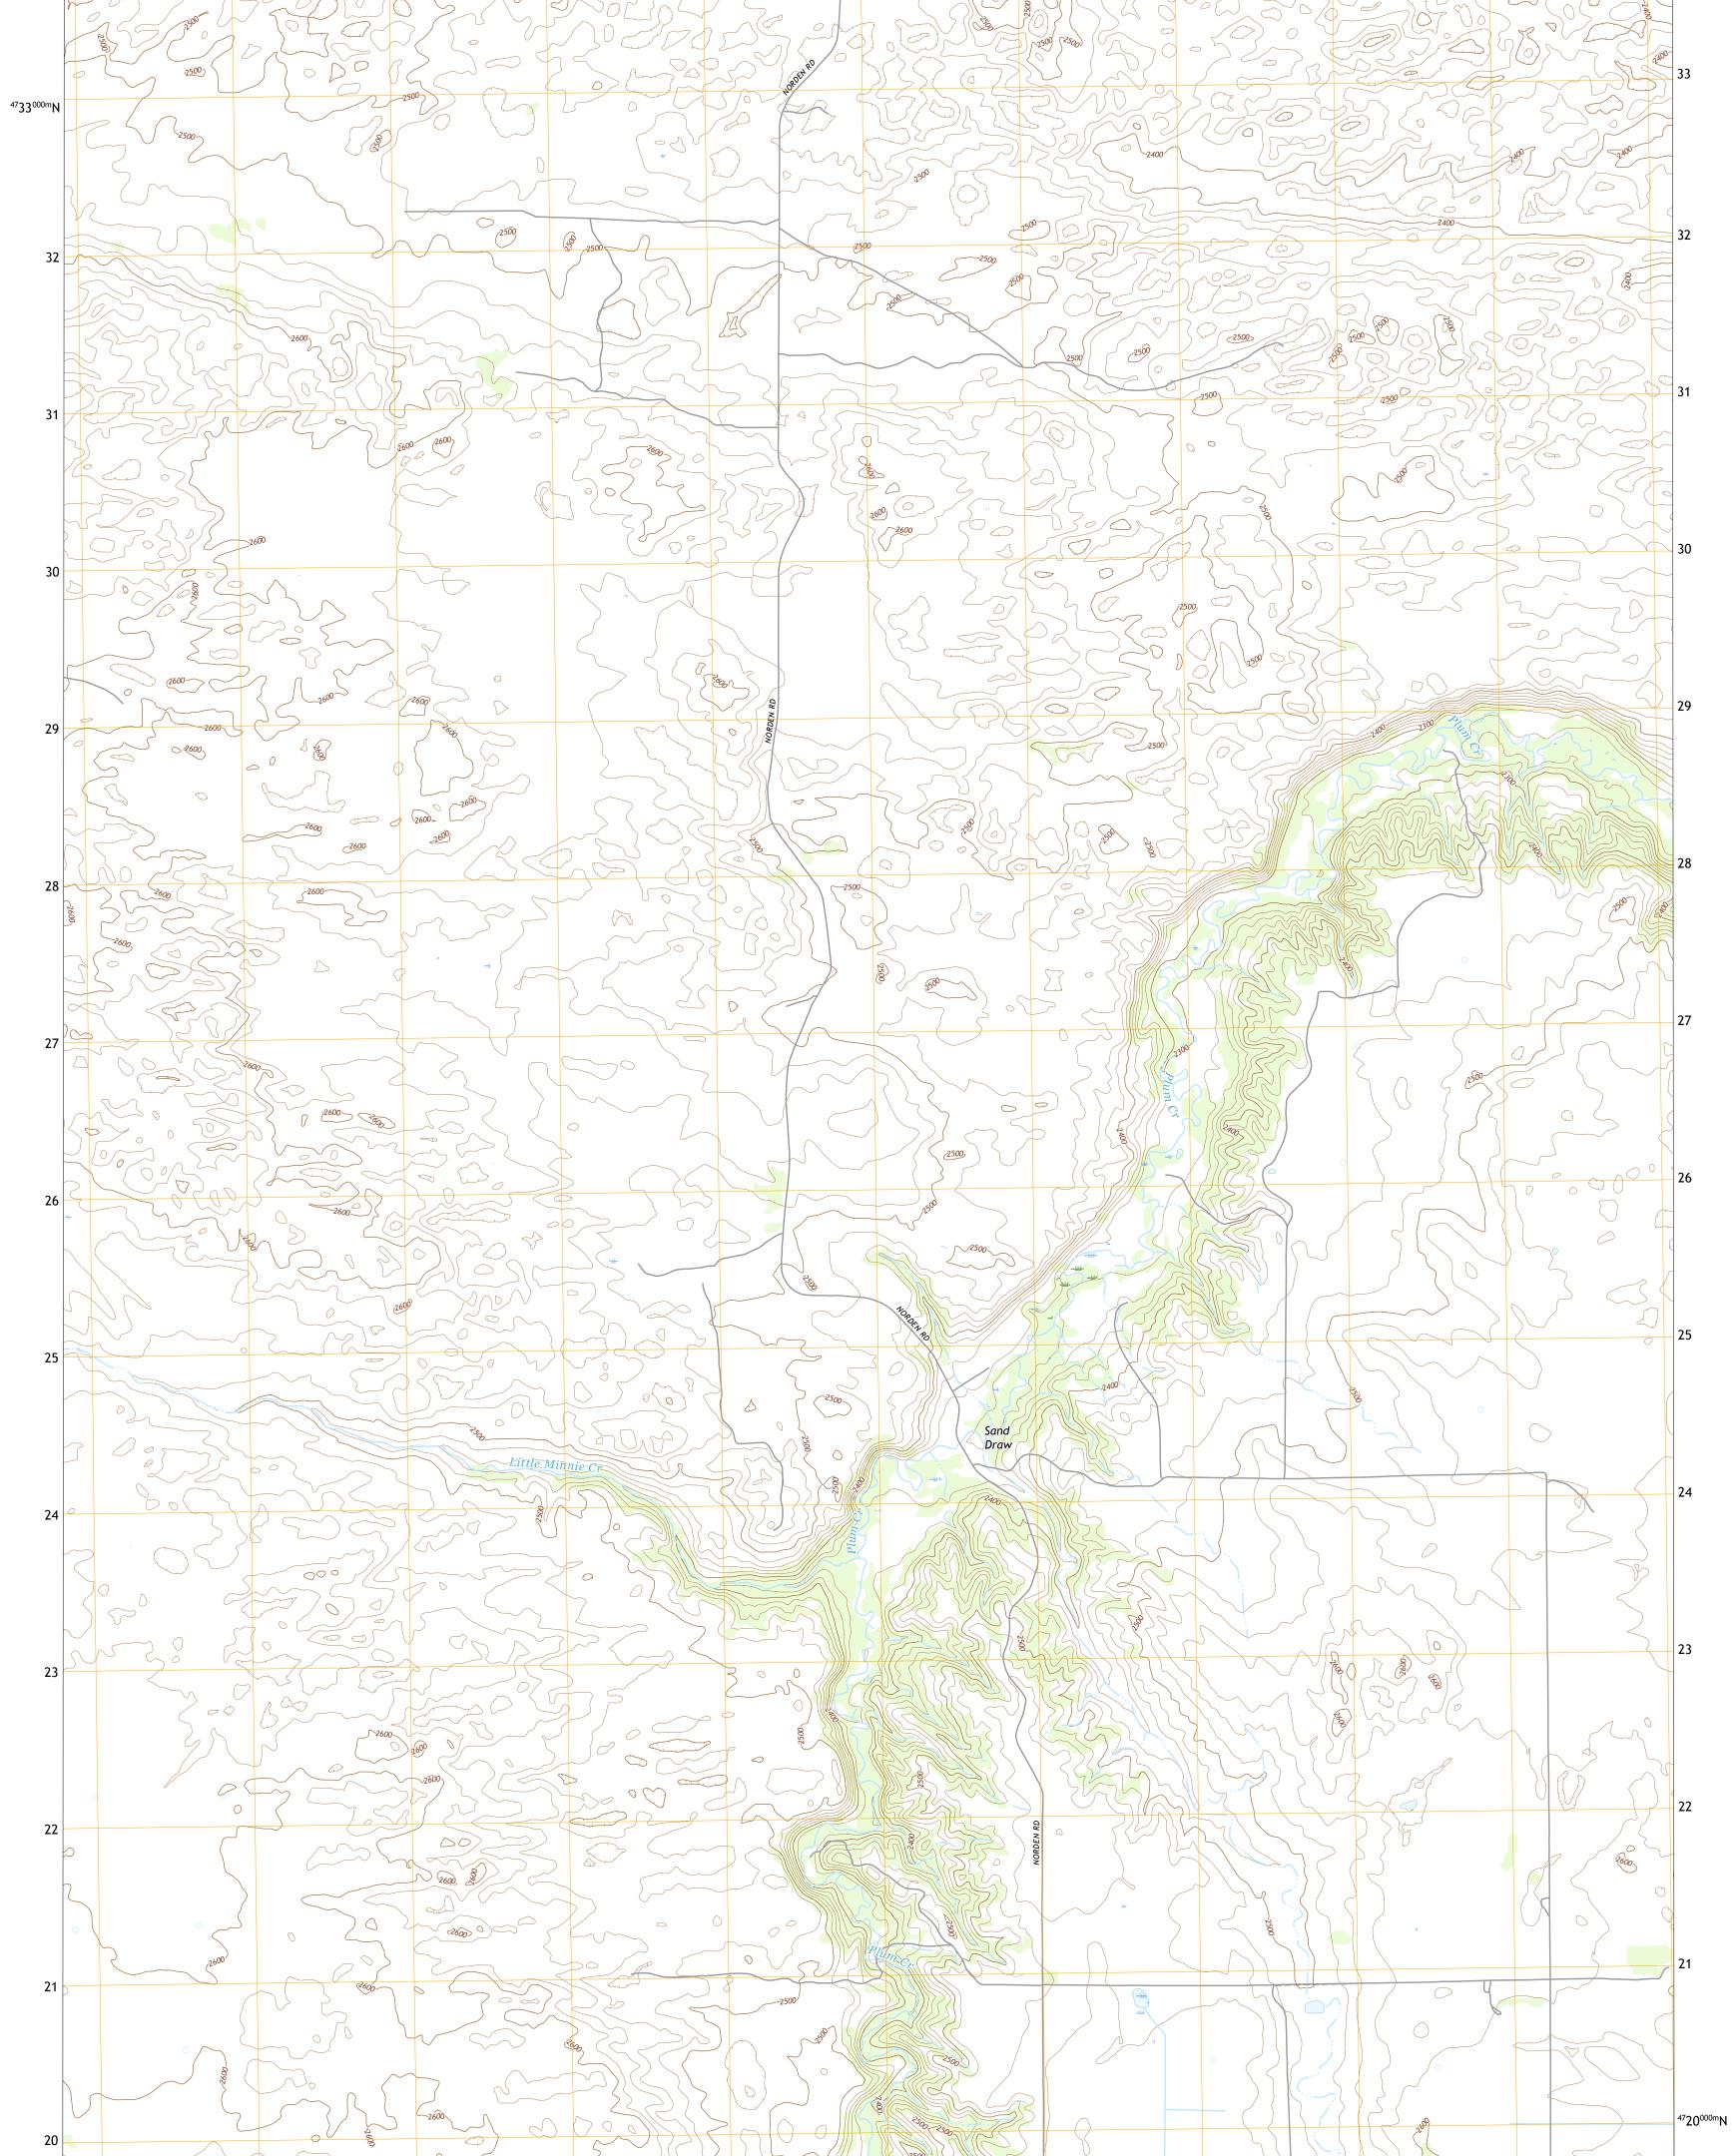

Produced by the United States Geological Survey North American Datum of 1983 (NAD83) World Geodetic System of 1984 (WGS84). Projection and 1 000-meter grid:Universal Transverse Mercator, Zone 14T This map is not a legal document. Boundaries may be generalized for this map scale. Private lands within government reservations may not be shown. Obtain permission before entering private lands.

Imagery.... Roads..... Names..... ......NAIP, September 2016 - October 2016 U.S. Census Bureau, 2015 .....GNIS, Not Available 

 Hydrography
 National Hydrography Dataset, 2004 - 2016

 Contours
 National Elevation Dataset, 2002 - 2003

 Boundaries
 Multiple sources; see metadata file 2014 - 2016

 Public
 Land
 Survey

 System
 BLM, 2017

 Wetlands
 Inventory
 2010 - 2012



## NSN. 76430163824K4972