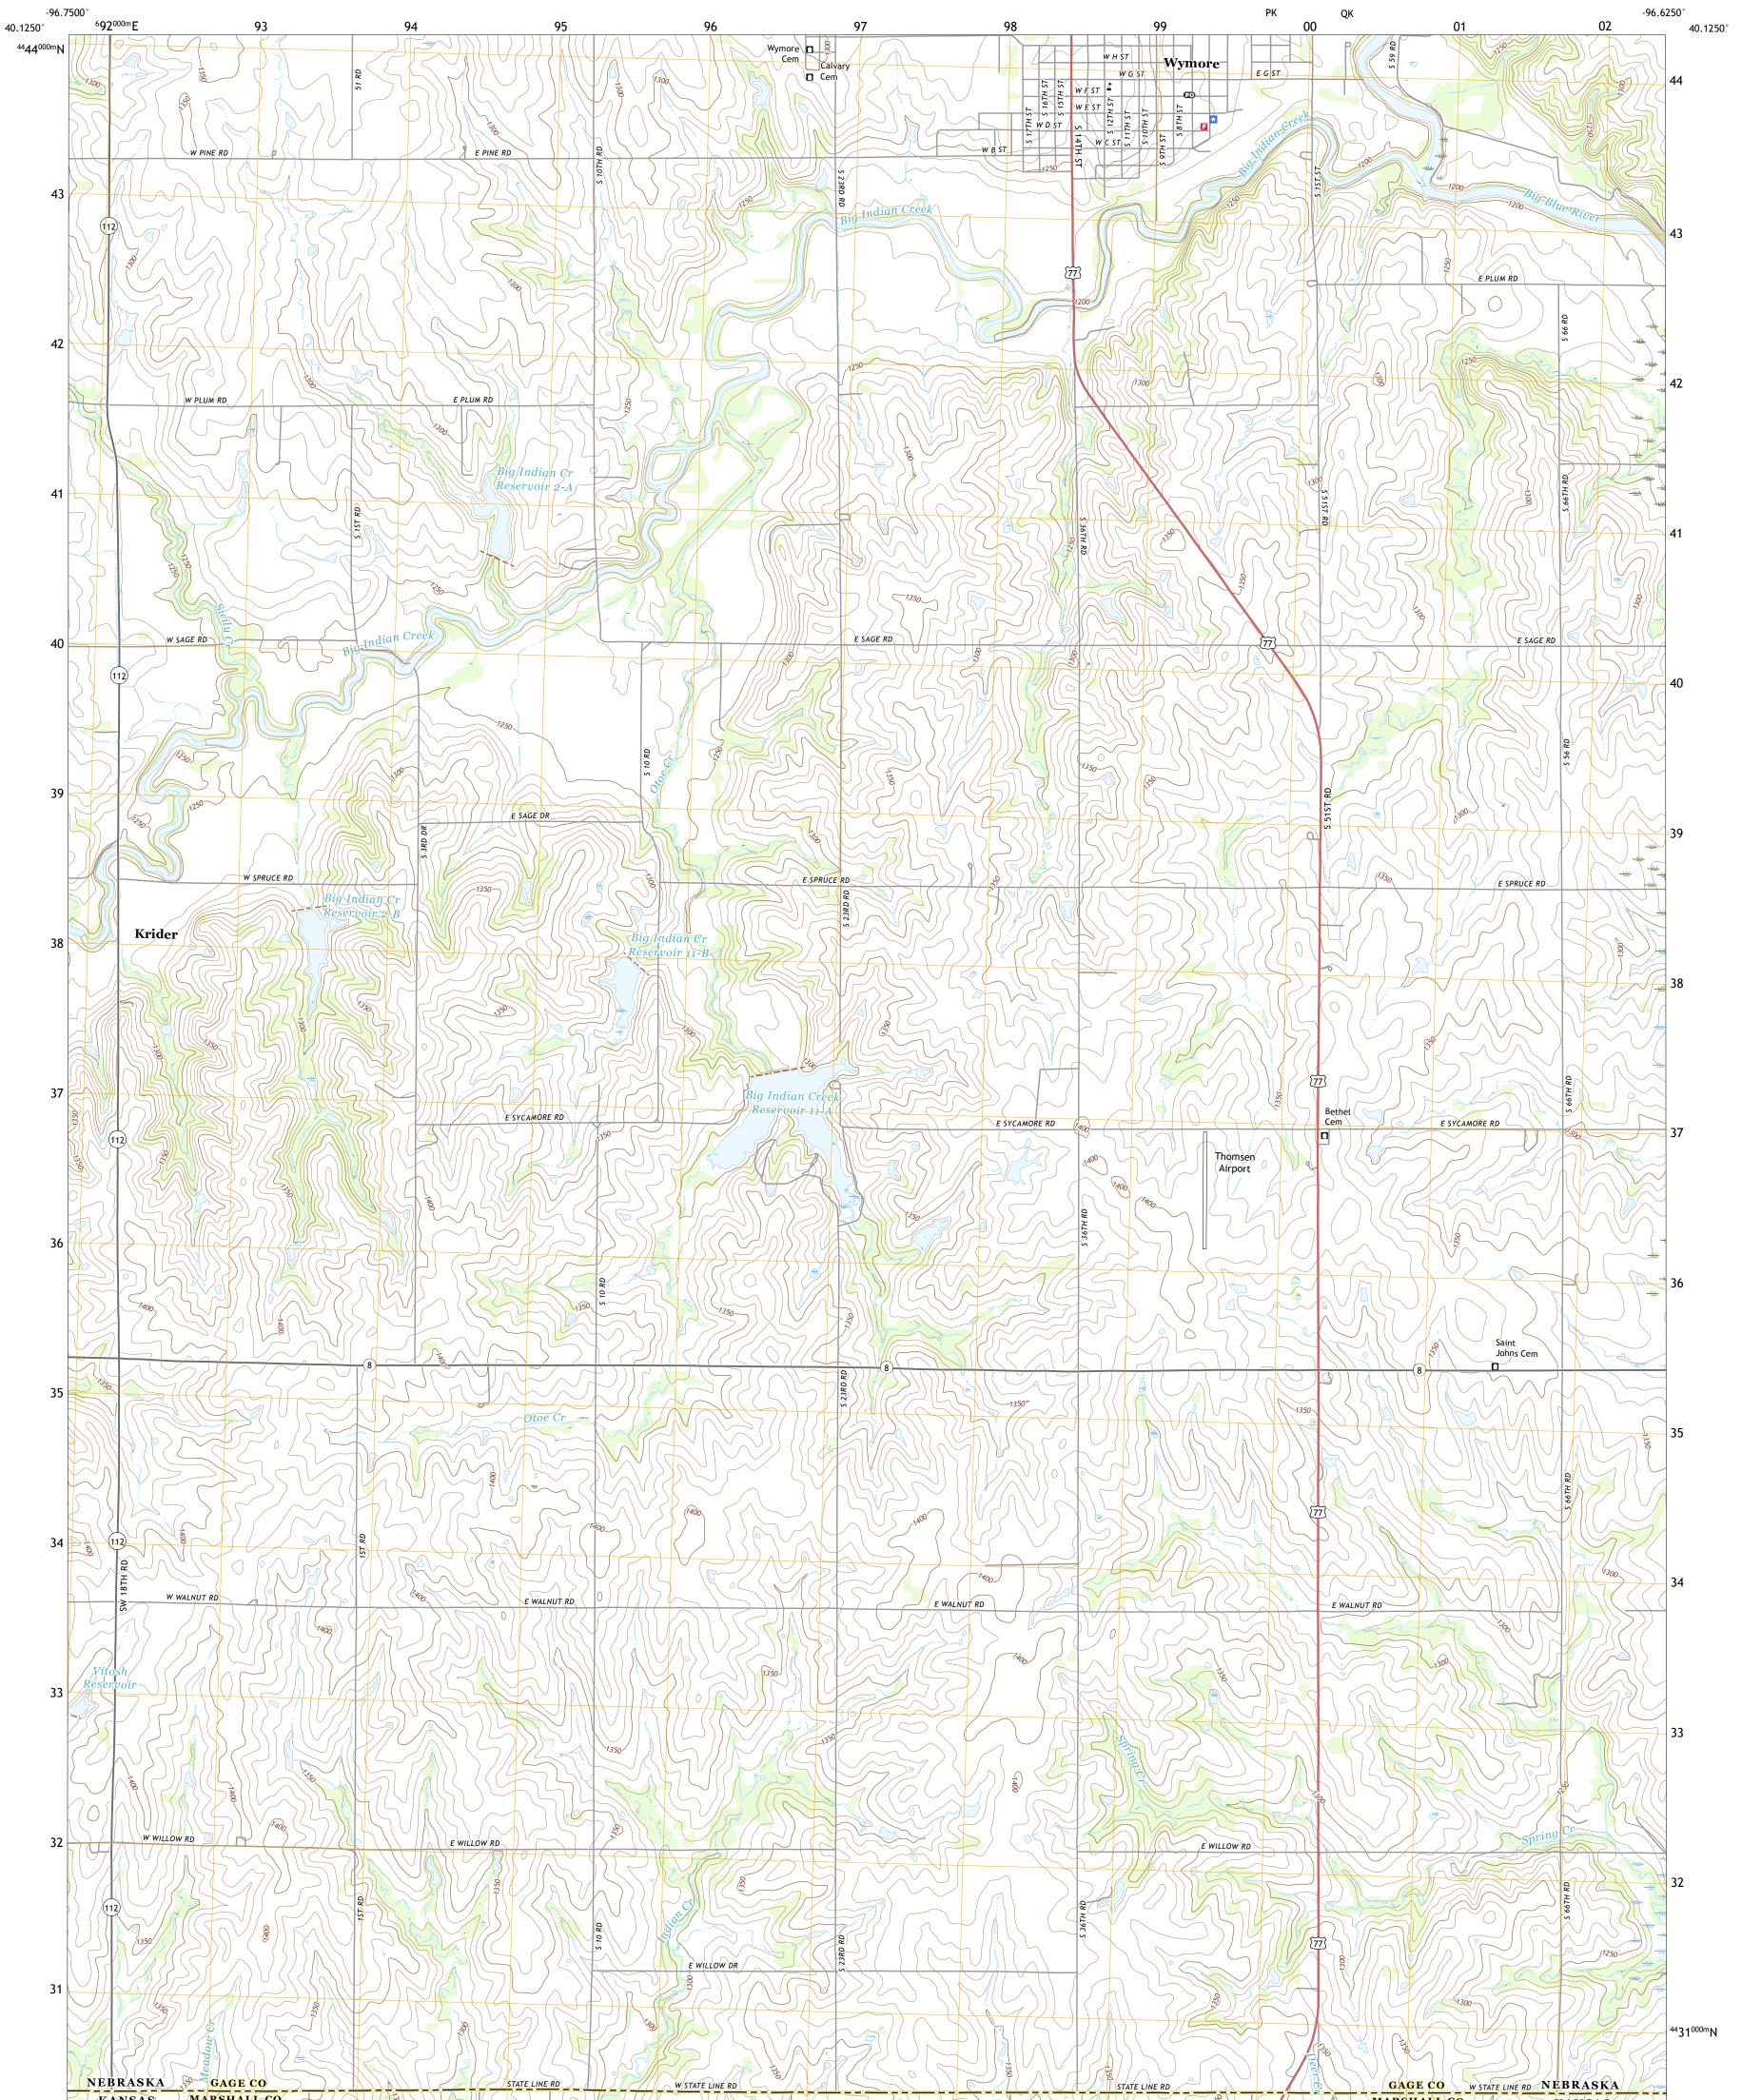

## U.S. DEPARTMENT OF THE INTERIOR U.S. GEOLOGICAL SURVEY

WYMORE QUADRANGLE NEBRASKA - KANSAS 7.5-MINUTE SERIES

Produced by the United States Geological Survey North American Datum of 1983 (NAD83) World Geodetic System of 1984 (WGS84). Projection and 1 000-meter grid:Universal Transverse Mercator, Zone 14T\14S This map is not a legal document. Boundaries may be generalized for this map scale. Private lands within government reservations may not be shown. Obtain permission before entering private lands.

Imagery......NAIP, August 2015 - October 2016Roads......U.S.CensusNames......GNIS, 1979 - 2016Hydrography.....National Hydrography Dataset, 2001 - 2015Contours.....National Elevation Dataset, 2001 - 2011Boundaries.....Multiple sources; see metadata file 2014 - 2016Public Land Survey System......BLM, 2015 - 2017Wetlands......FWS National Wetlands Inventory 1981 - 1985