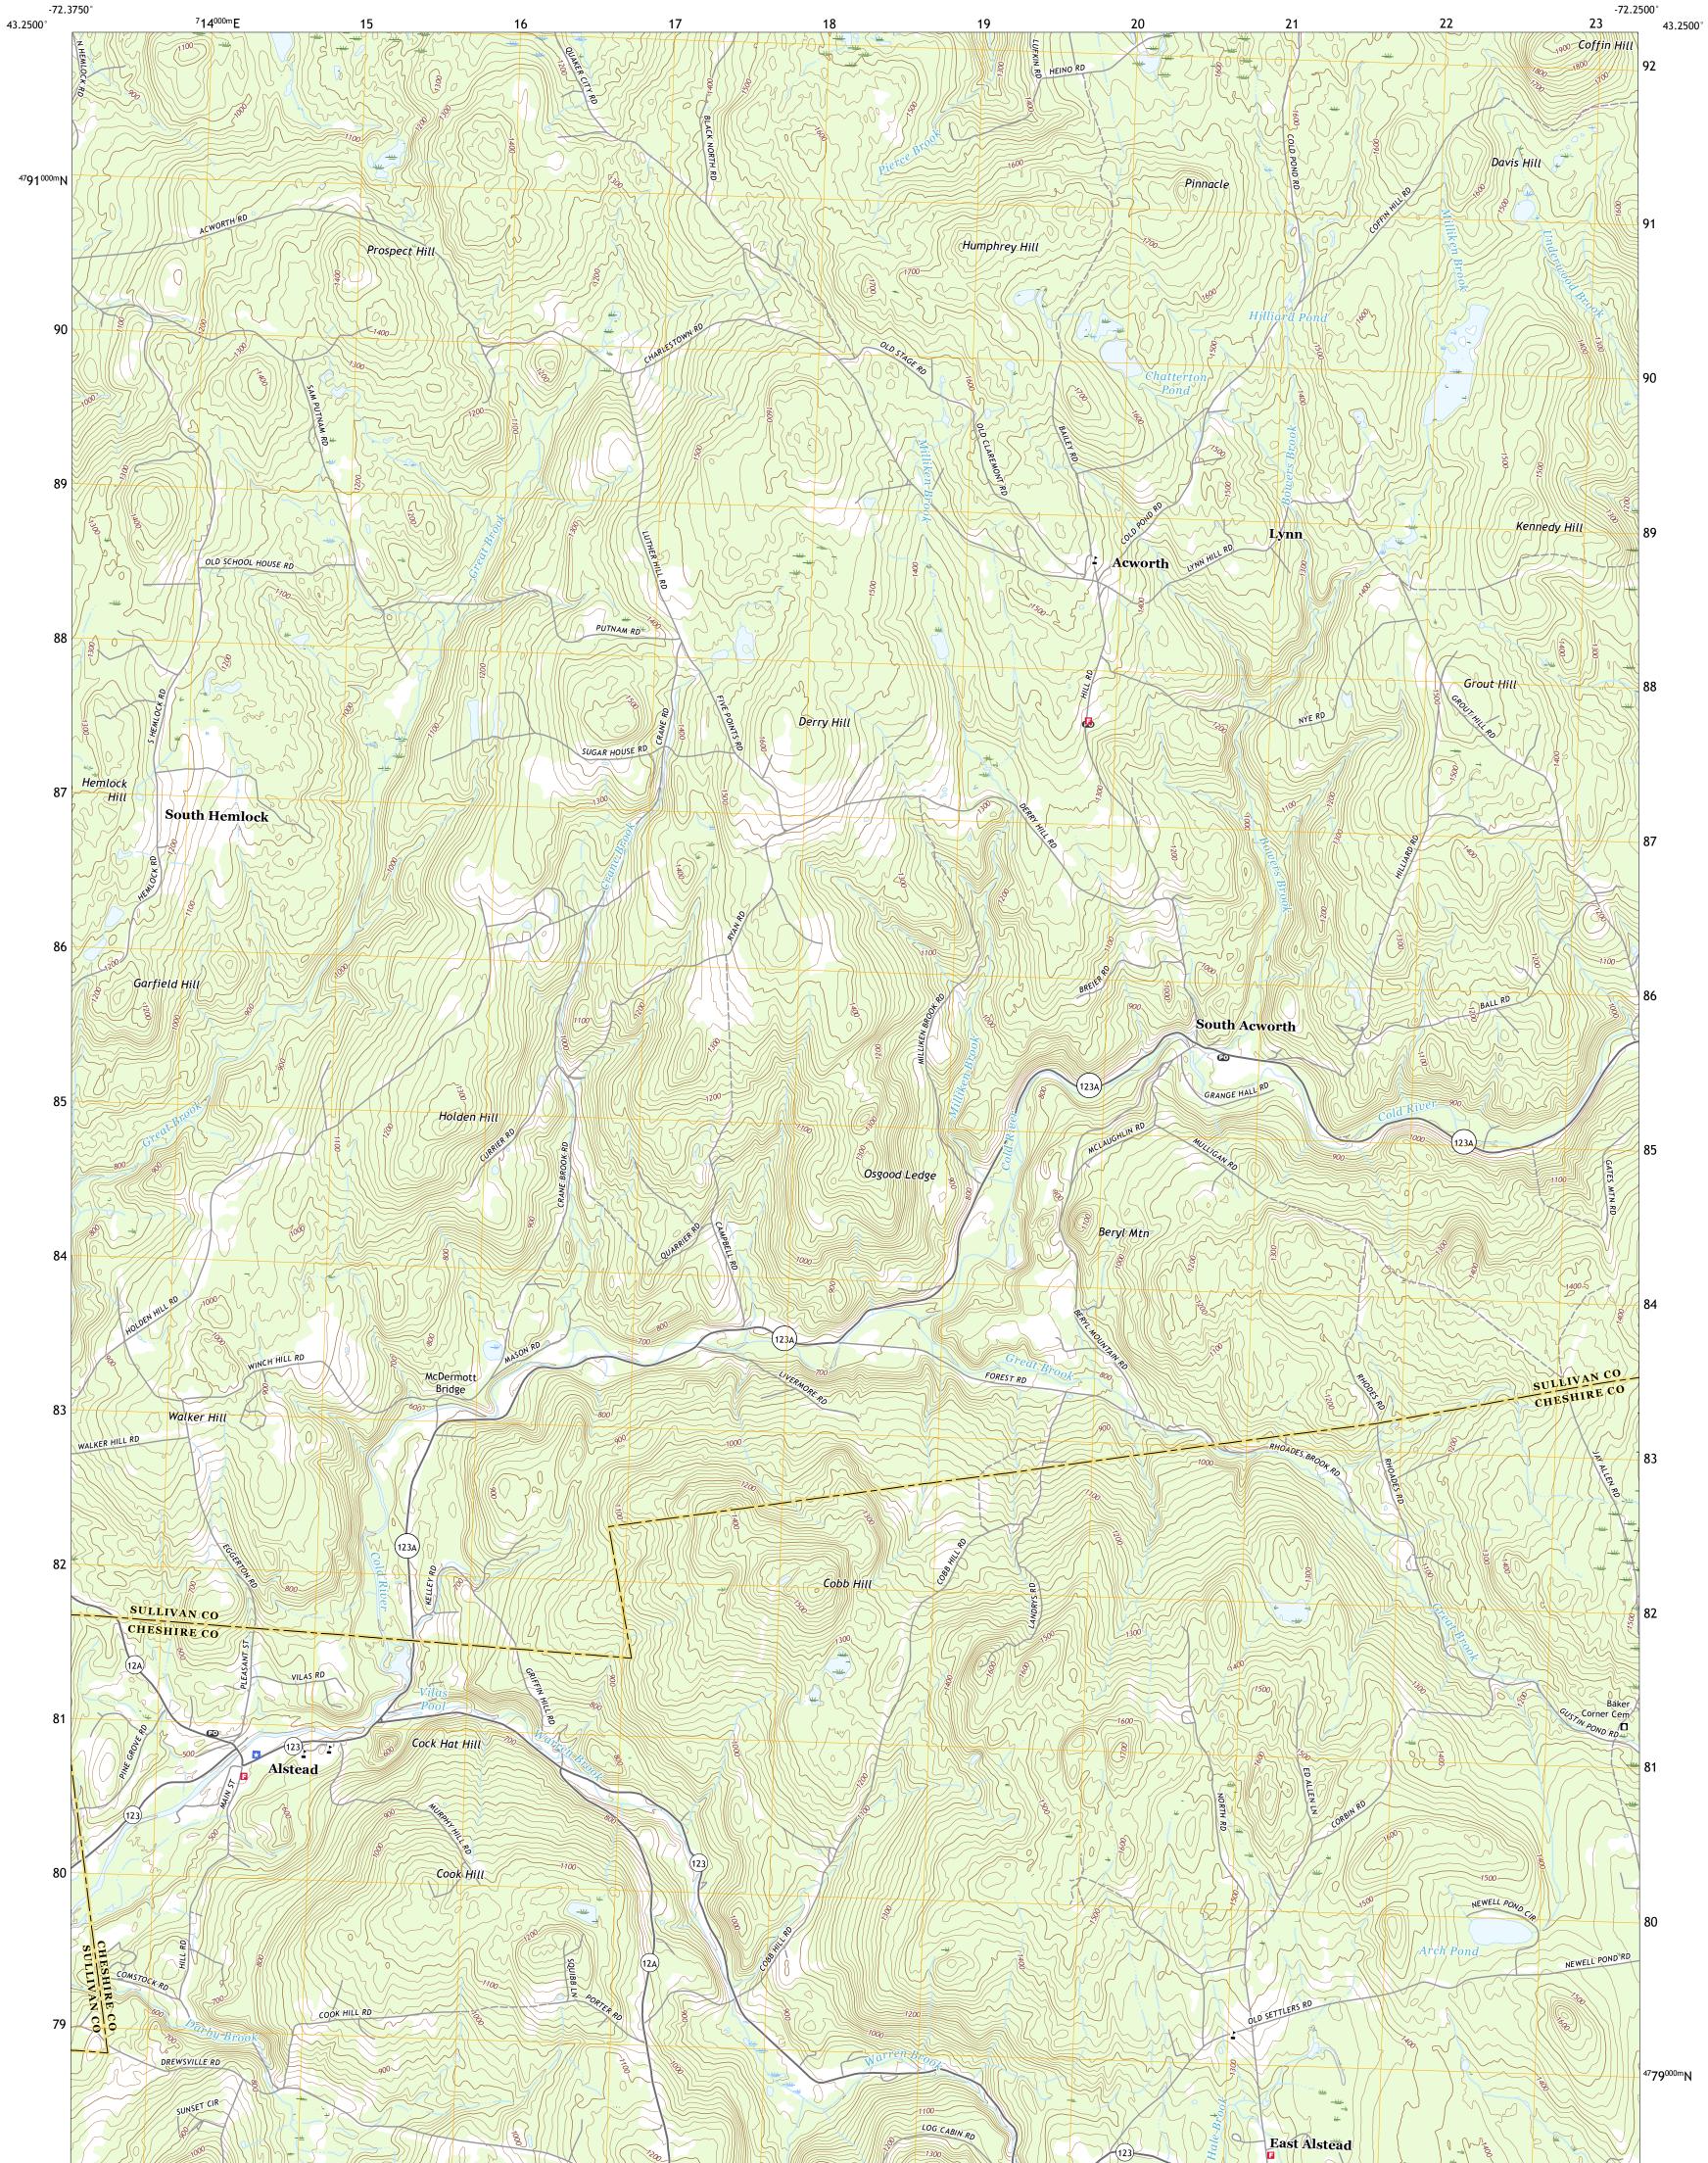

ALSTEAD QUADRANGLE NEW HAMPSHIRE 7.5-MINUTE SERIES

Produced by the United States Geological Survey North American Datum of 1983 (NAD83) World Geodetic System of 1984 (WGS84). Projection and 1 000-meter grid:Universal Transverse Mercator, Zone 18T This map is not a legal document. Boundaries may be generalized for this map scale. Private lands within government reservations may not be shown. Obtain permission before entering private lands.

Imagery.... Roads..... Names..... ......NAIP, August 2016 - October 2016 U.S. Census Bureau, 2017 .....GNIS, 1980 - 2016 .....National Hydrography Dataset, 2003 - 2018 .....National Elevation Dataset, 2002 ....Multiple sources; see metadata file 2016 - 2017 Hydrography..... Contours.. Boundaries... ..FWS National Wetlands Inventory 1985 - 2012 Wetlands...

## NSN. 76430163824K718 NGA REF NO. US GS X 24 K 718

\_\_\_\_