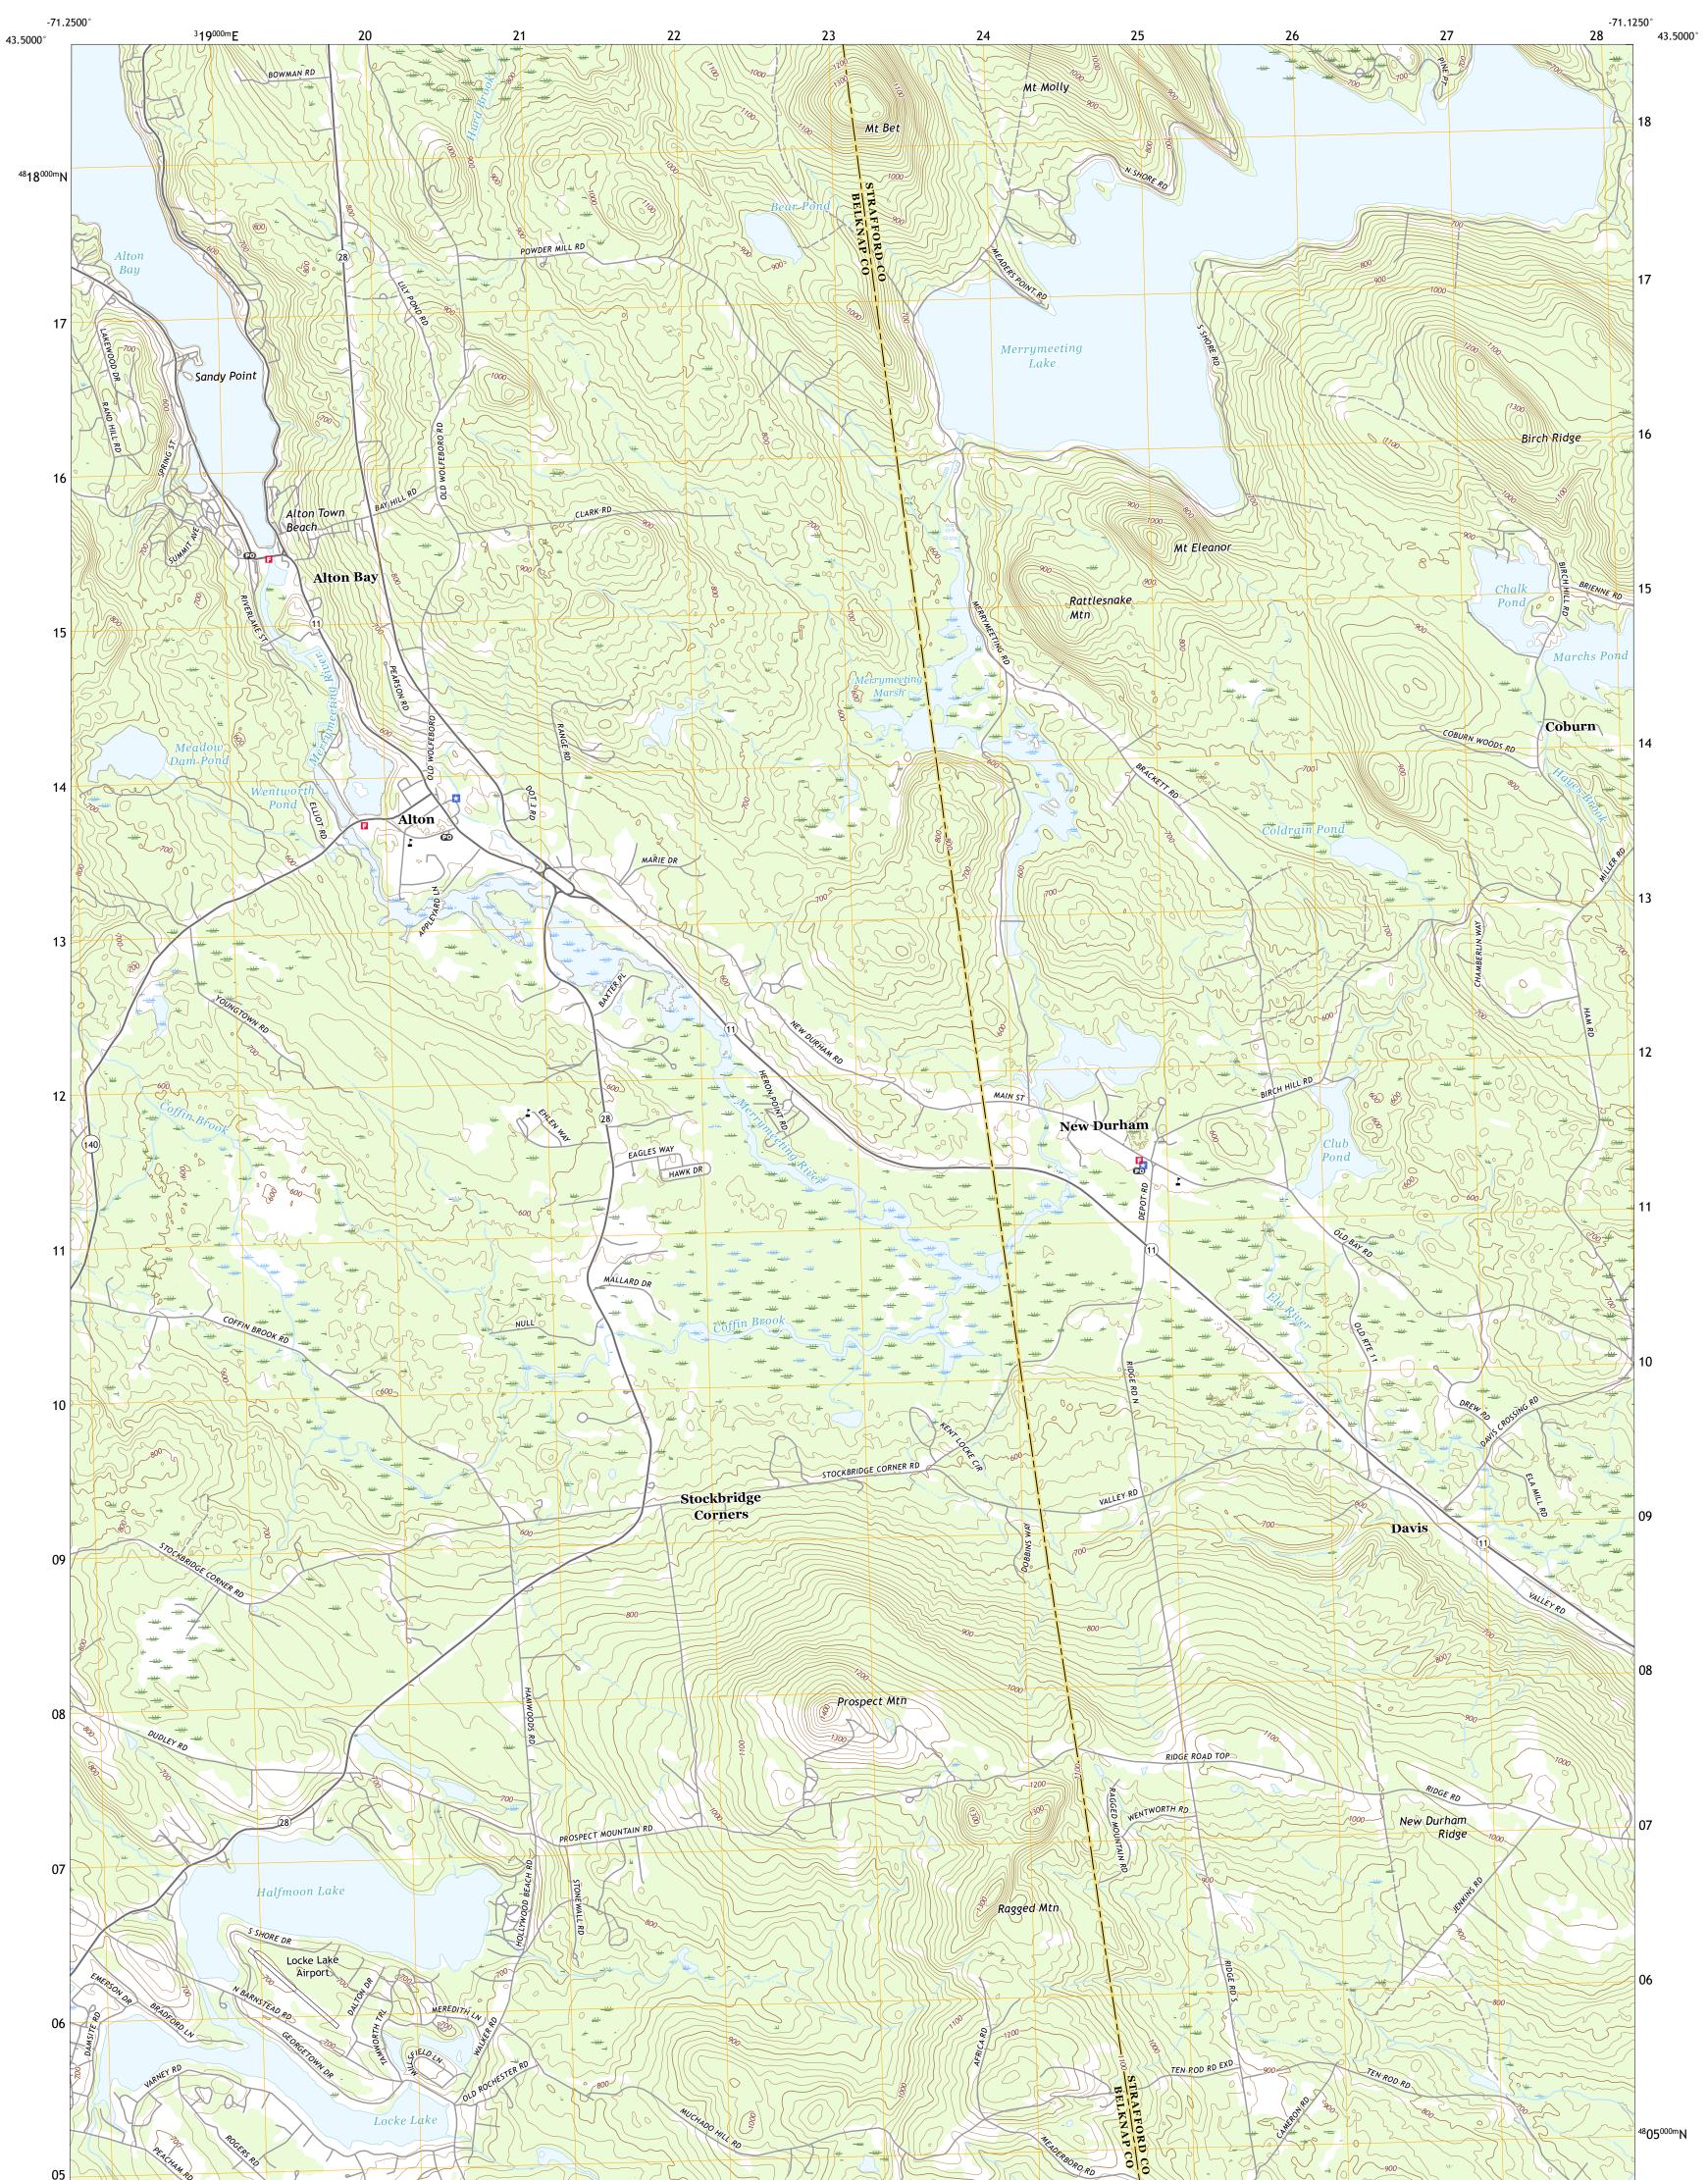

## U.S. DEPARTMENT OF THE INTERIOR U.S. GEOLOGICAL SURVEY

ALTON QUADRANGLE NEW HAMPSHIRE 7.5-MINUTE SERIES

Produced by the United States Geological Survey North American Datum of 1983 (NAD83) World Geodetic System of 1984 (WGS84). Projection and 1 000-meter grid:Universal Transverse Mercator, Zone 19T This map is not a legal document. Boundaries may be generalized for this map scale. Private lands within government reservations may not be shown. Obtain permission before entering private lands.

Imagery......NAIP, August 2016 - October 2016Roads......U.S.CensusBureau,2017Names......GNIS, 1980 - 2017Hydrography.....NationalHydrography Dataset,2003 - 2015Contours.....NationalElevationDataset,2008Boundaries.....Multiplesources;seemetadatafile2016 -2017Wetlands.....FWSNationalWetlandsInventory1985 -1986

## NSN. 7 6 4 3 0 1 6 3 8 2 1 6 9 NGA REF NO. US GS X 2 4 K 7 5 9