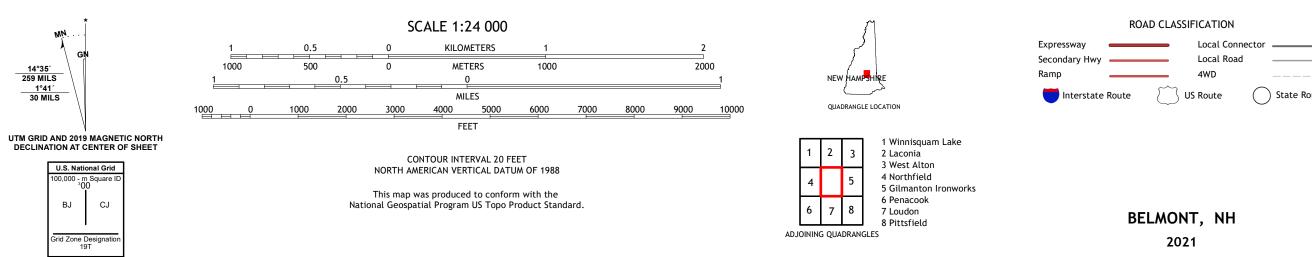

BELMONT QUADRANGLE NEW HAMPSHIRE 7.5-MINUTE SERIES

Produced by the United States Geological Survey North American Datum of 1983 (NAD83) World Geodetic System of 1984 (WGS84). Projection and 1 000-meter grid:Universal Transverse Mercator, Zone 19T This map is not a legal document. Boundaries may be generalized for this map scale. Private lands within government reservations may not be shown. Obtain permission before entering private lands.