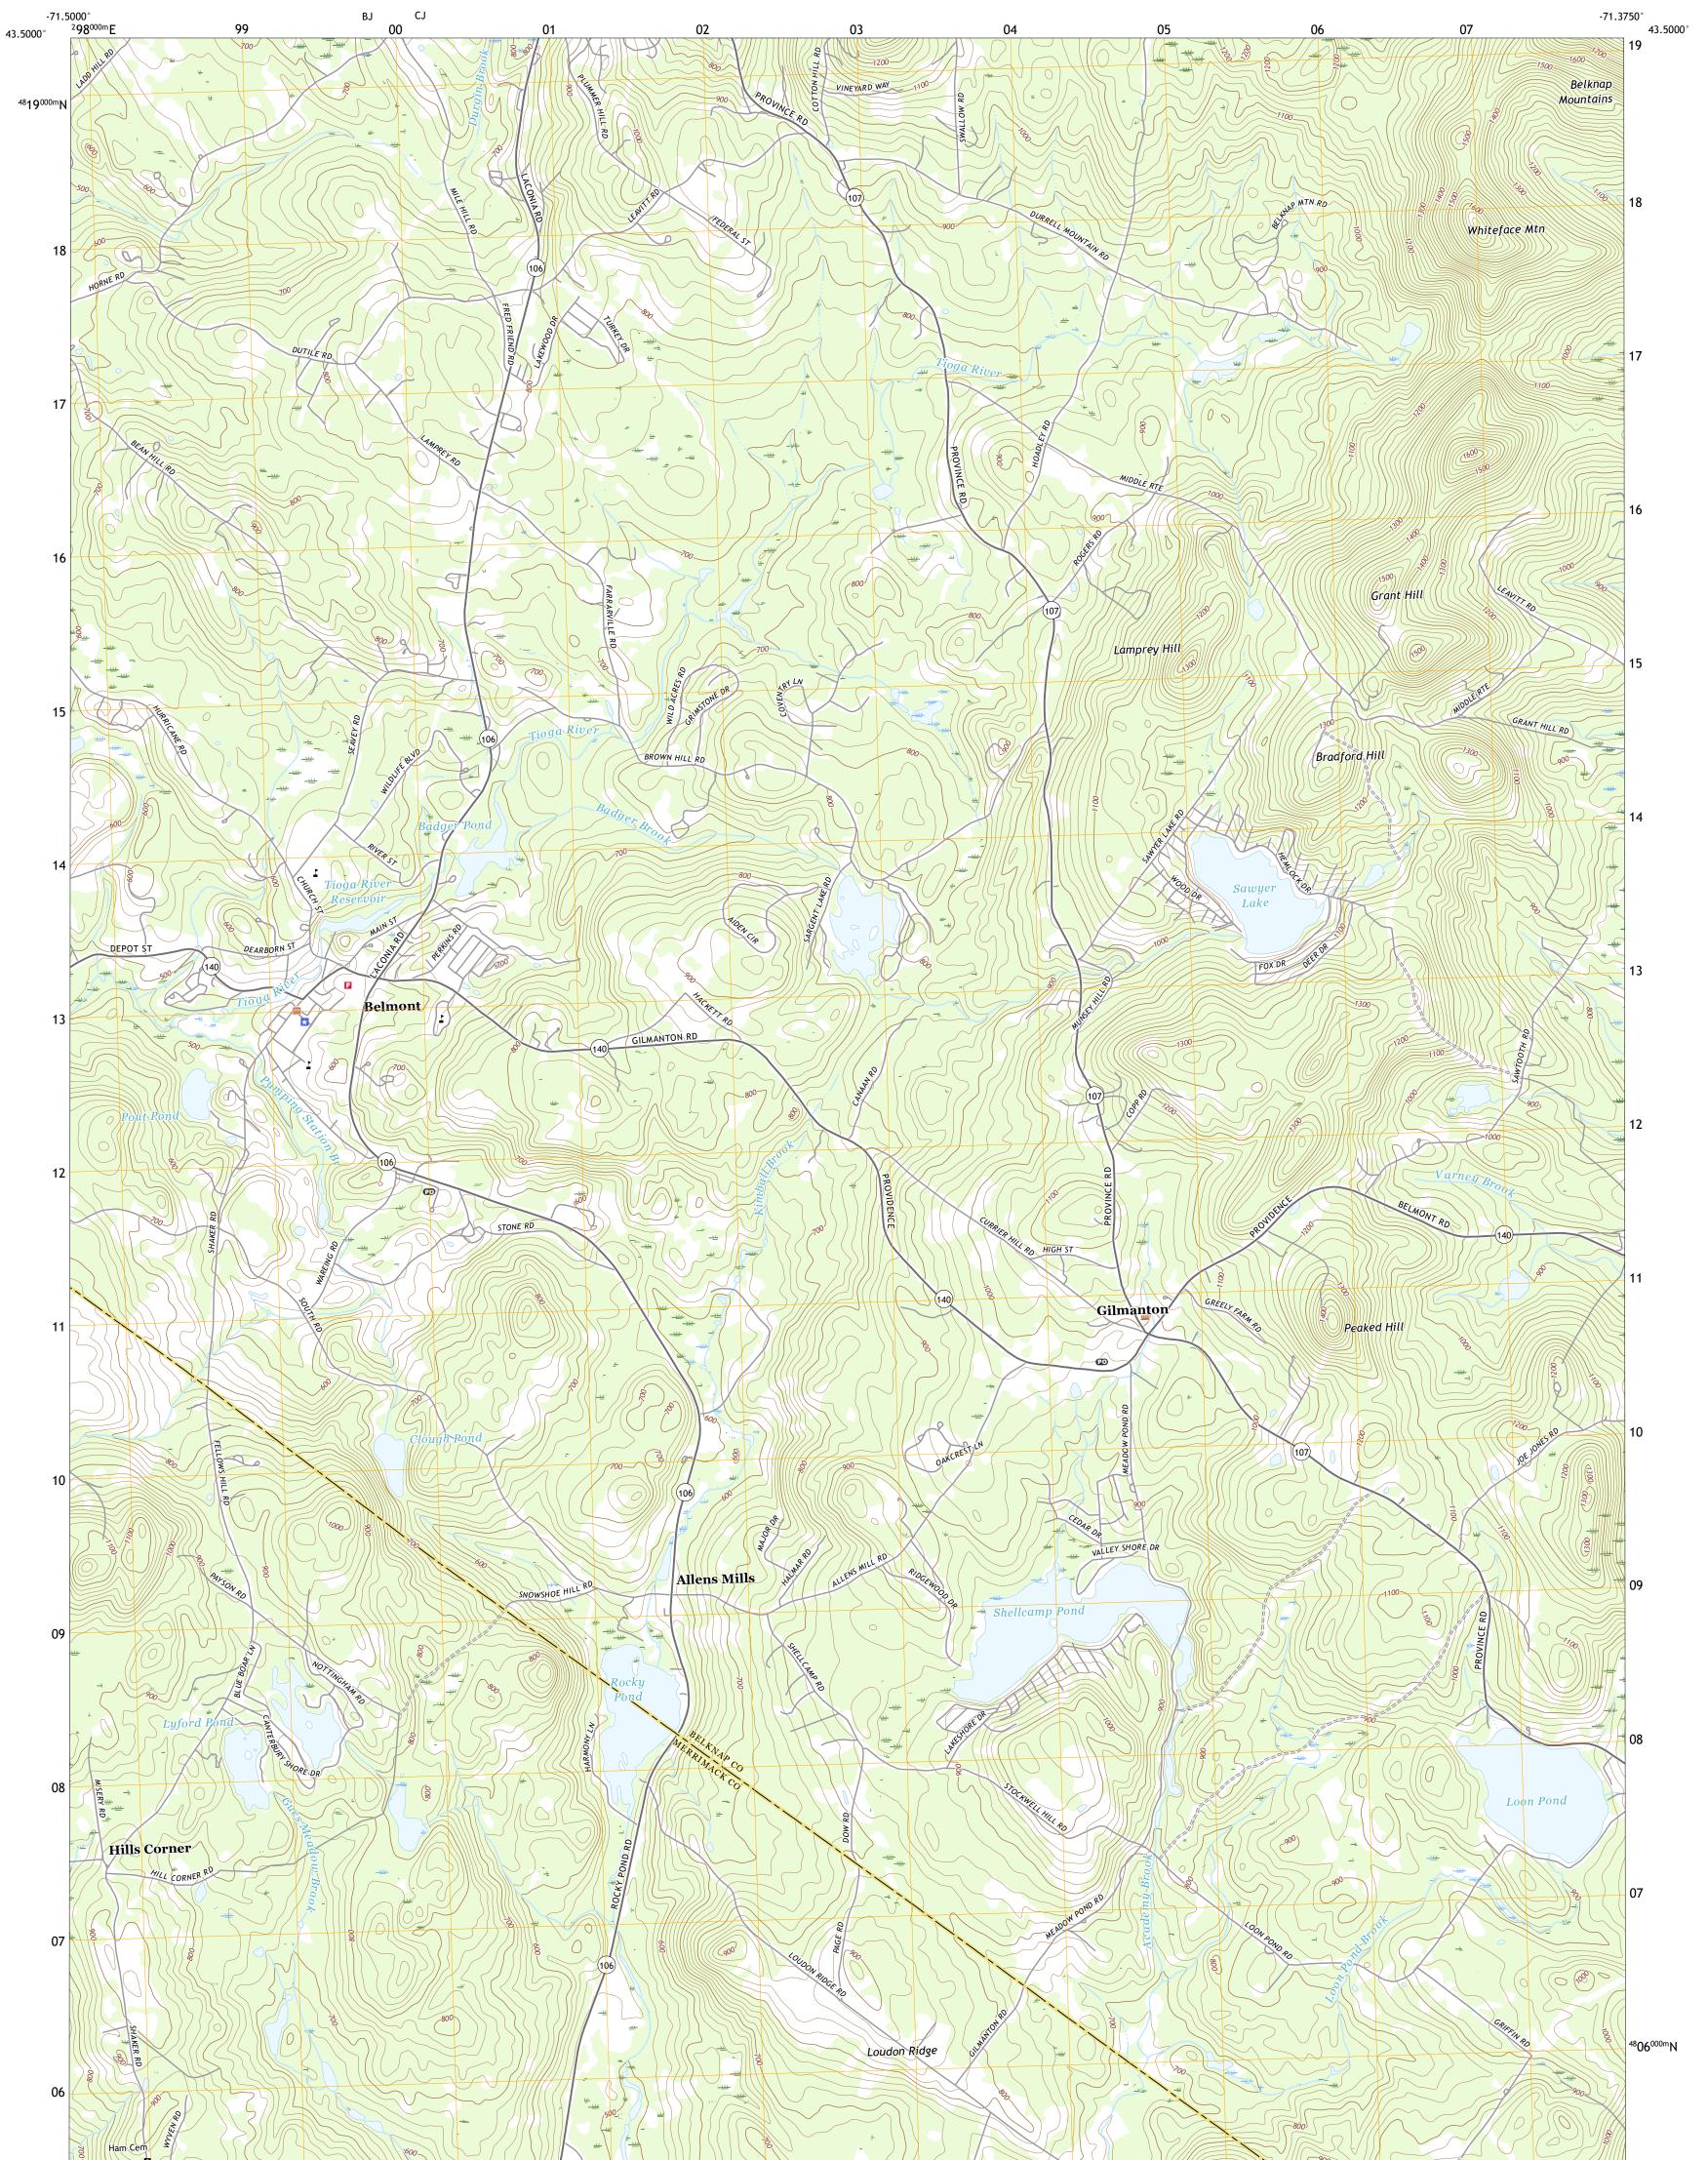

BELMONT QUADRANGLE NEW HAMPSHIRE 7.5-MINUTE SERIES

Produced by the United States Geological Survey North American Datum of 1983 (NAD83) World Geodetic System of 1984 (WGS84). Projection and 1 000-meter grid:Universal Transverse Mercator, Zone 19T This map is not a legal document. Boundaries may be generalized for this map scale. Private lands within government reservations may not be shown. Obtain permission before entering private lands.

Imagery.... Roads..... Names..... Hydrography..... Contours.....Boundaries.....Mul ..FWS National Wetlands Inventory 1985 - 1986 Wetlands....

\_\_\_\_

State Route