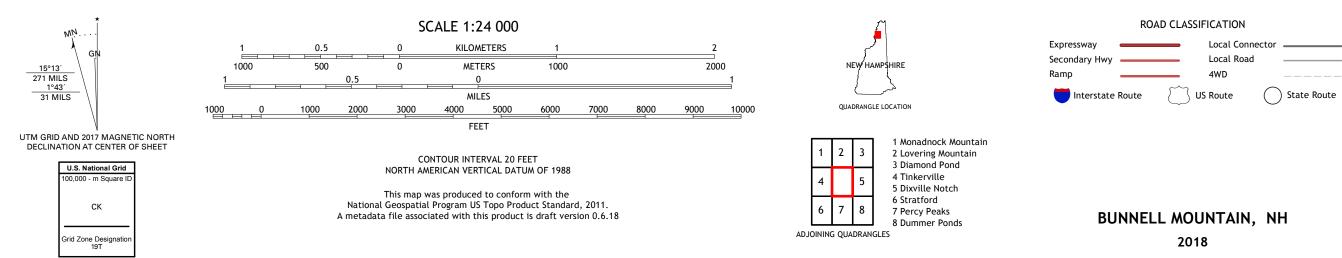

The National Map US Topo

BUNNELL MOUNTAIN QUADRANGLE NEW HAMPSHIRE - COOS COUNTY 7.5-MINUTE SERIES

Produced by the United States Geological Survey North American Datum of 1983 (NAD83) World Geodetic System of 1984 (WGS84). Projection and 1 000-meter grid:Universal Transverse Mercator, Zone 19T This map is not a legal document. Boundaries may be generalized for this map scale. Private lands within government reservations may not be shown. Obtain permission before entering private lands.