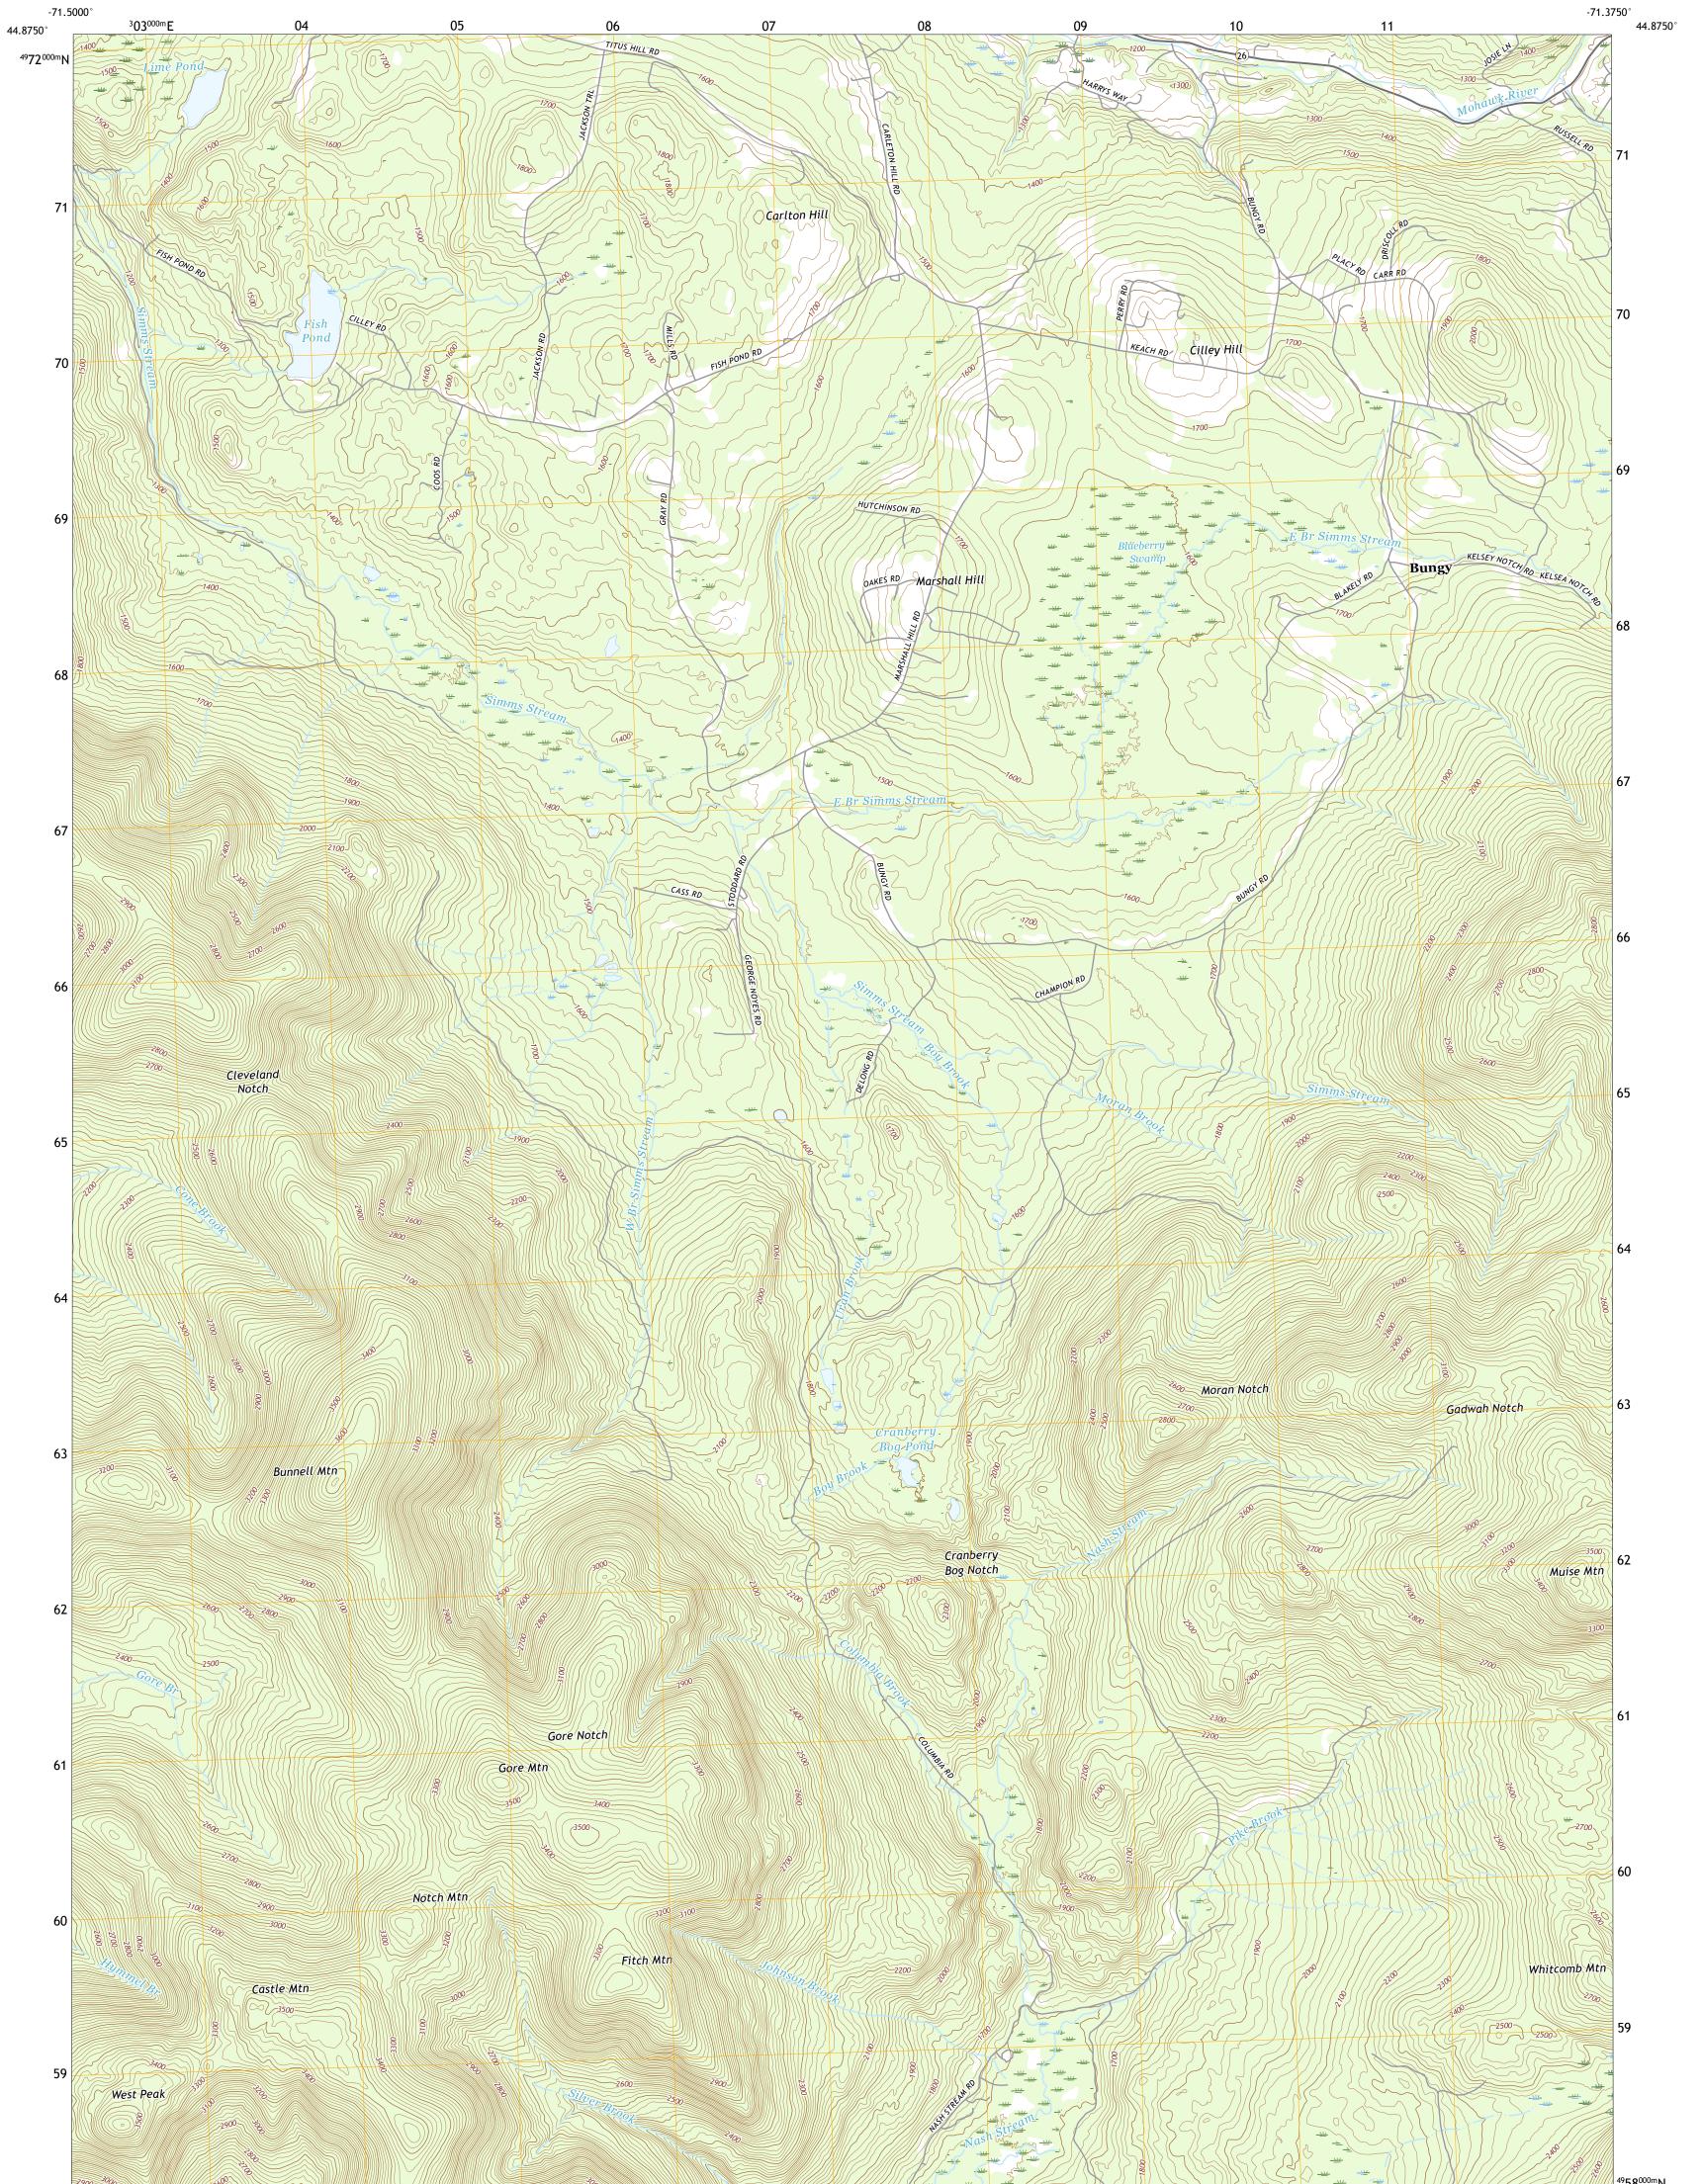

The National Map US Topo

BUNNELL MOUNTAIN QUADRANGLE NEW HAMPSHIRE - COOS COUNTY 7.5-MINUTE SERIES

Produced by the United States Geological Survey North American Datum of 1983 (NAD83) World Geodetic System of 1984 (WGS84). Projection and 1 000-meter grid:Universal Transverse Mercator, Zone 19T This map is not a legal document. Boundaries may be generalized for this map scale. Private lands within government reservations may not be shown. Obtain permission before entering private lands.