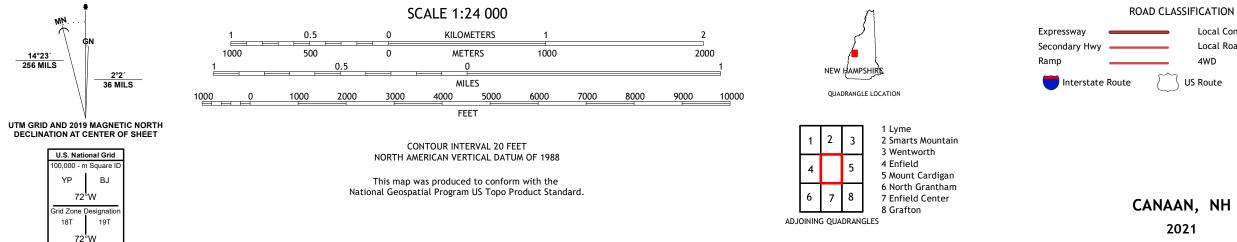

## U.S. DEPARTMENT OF THE INTERIOR U.S. GEOLOGICAL SURVEY

CANAAN QUADRANGLE NEW HAMPSHIRE - GRAFTON COUNTY 7.5-MINUTE SERIES

Produced by the United States Geological Survey North American Datum of 1983 (NAD83) World Geodetic System of 1984 (WGS84). Projection and 1 000-meter grid:Universal Transverse Mercator, Zone 18T This map is not a legal document. Boundaries may be generalized for this map scale. Private lands within government reservations may not be shown. Obtain permission before entering private lands.

Imagery.... Roads..... Names..... Hydrography..... Contours.... Boundaries.... Wetlands.... ..FWS National Wetlands Inventory 1986 - 2011

14°23′ 256 MILS