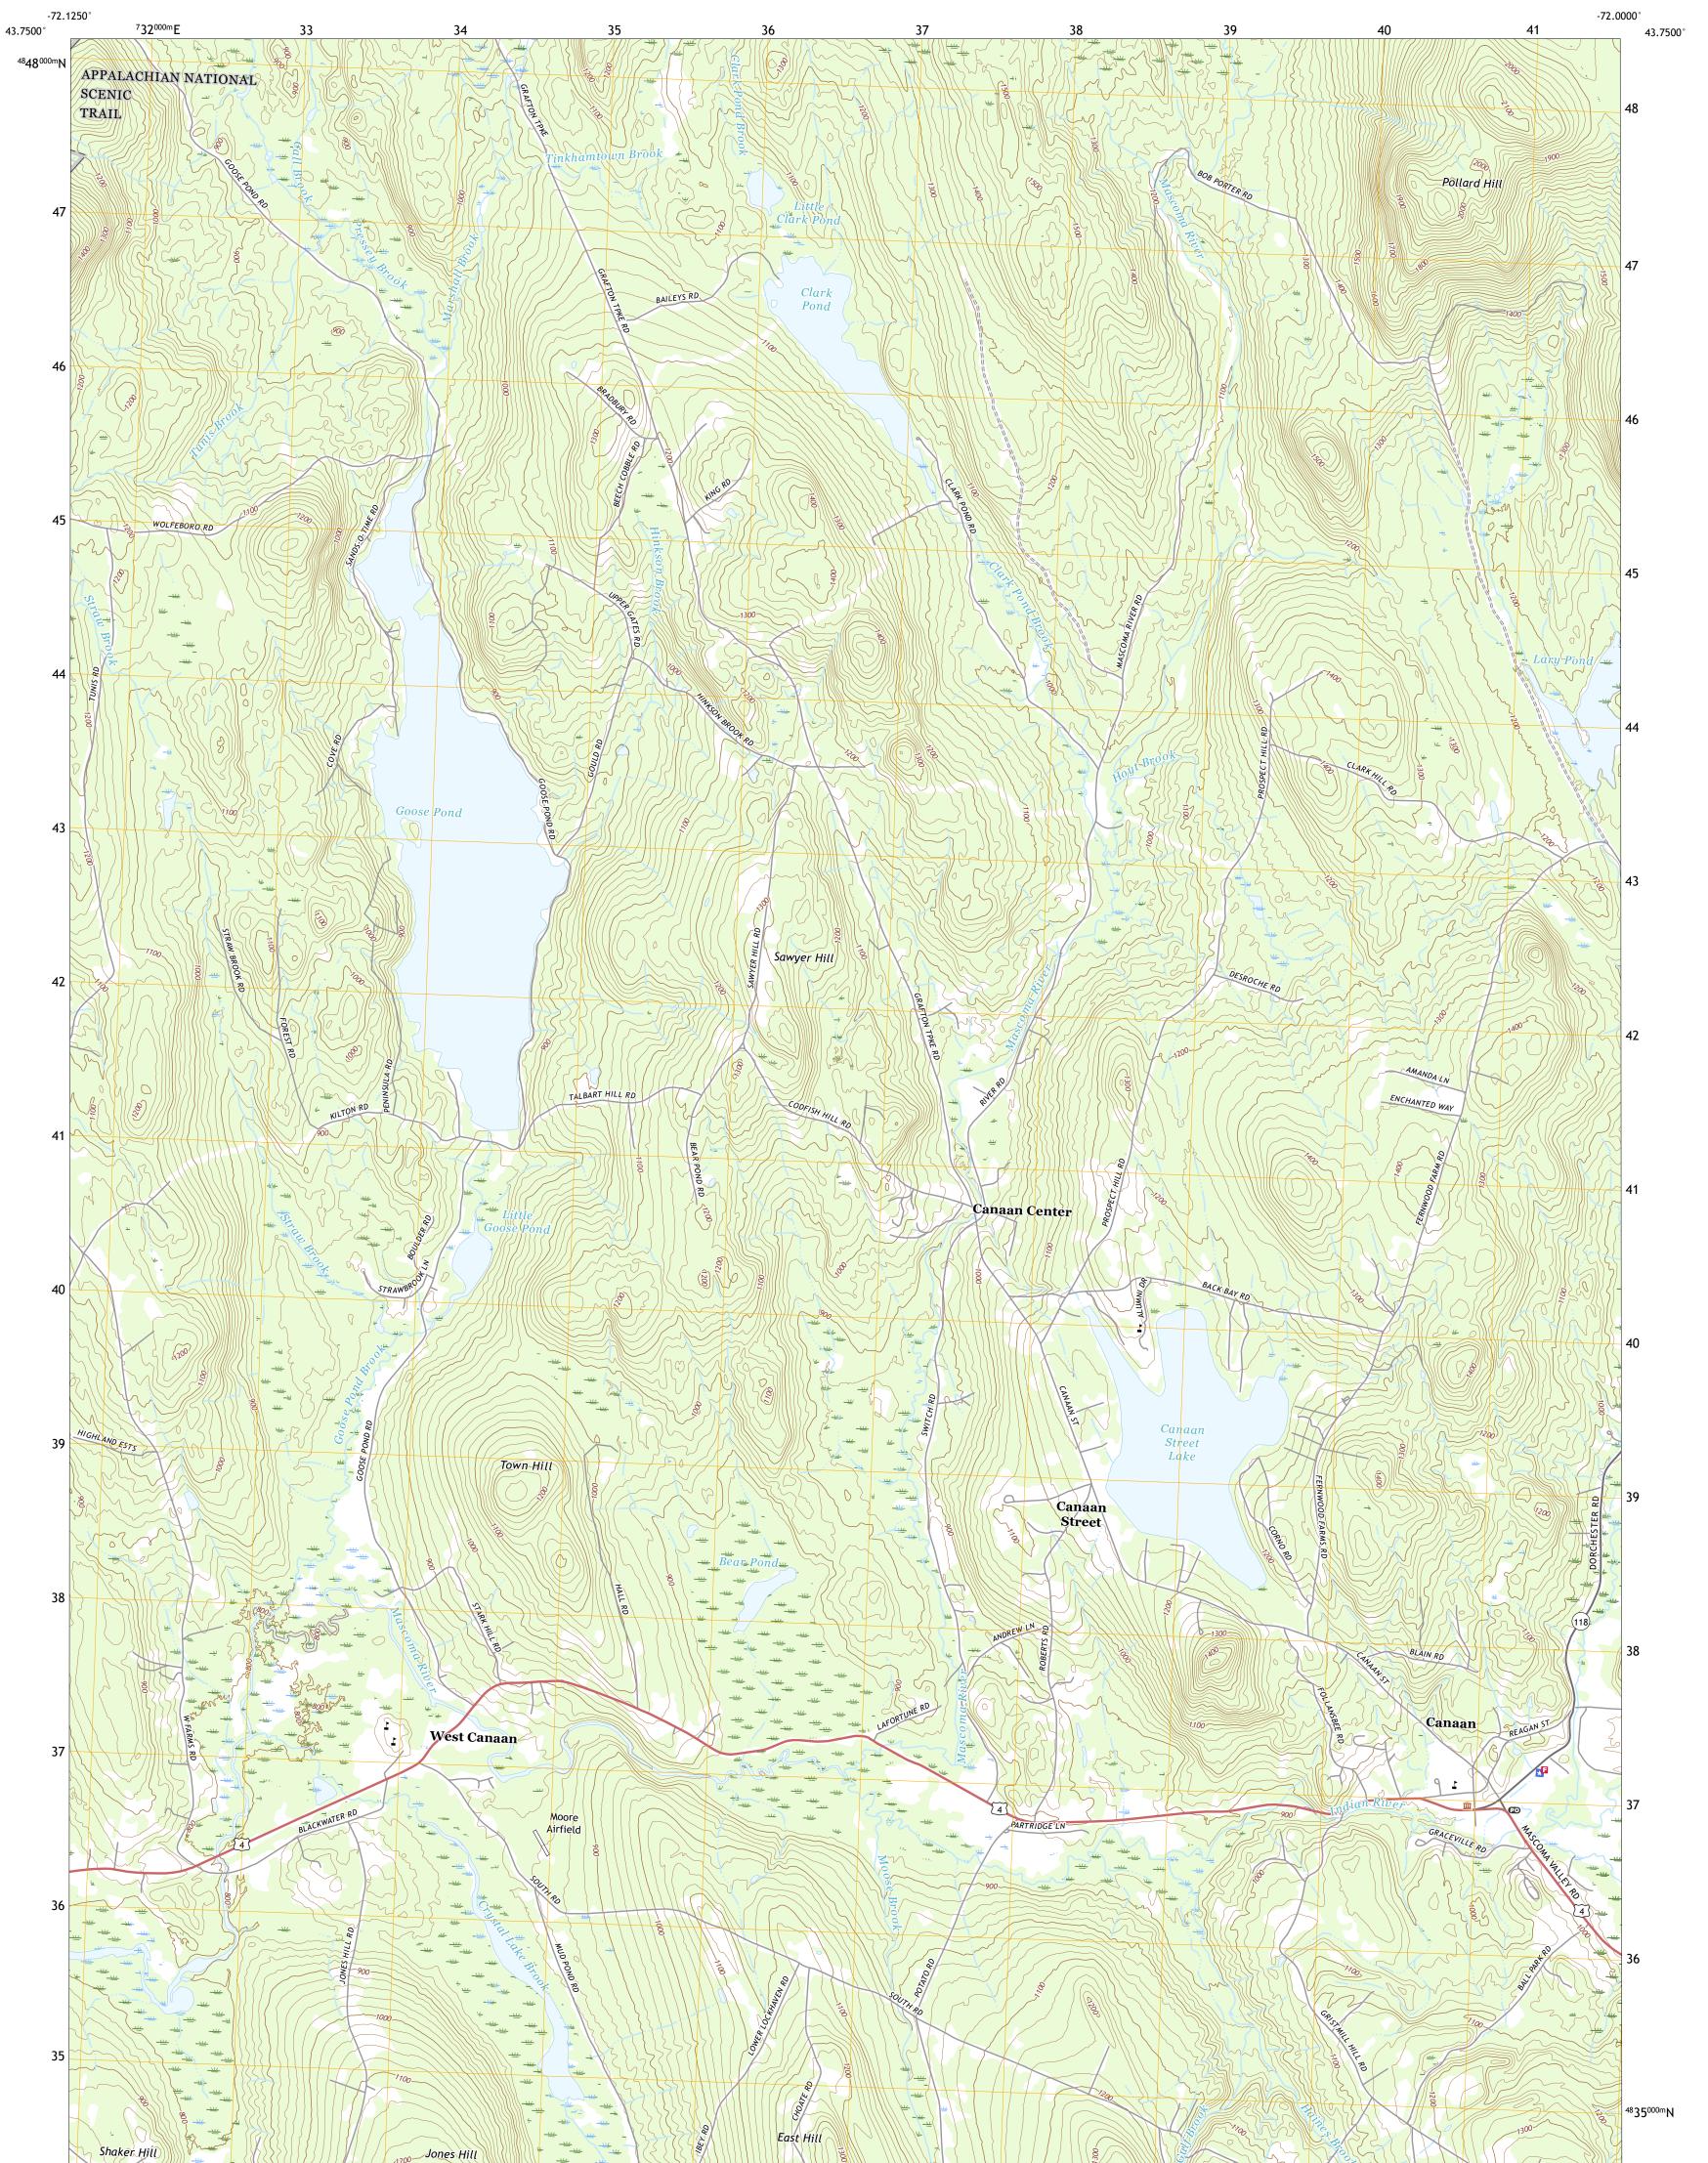

## U.S. DEPARTMENT OF THE INTERIOR U.S. GEOLOGICAL SURVEY

CANAAN QUADRANGLE NEW HAMPSHIRE - GRAFTON COUNTY 7.5-MINUTE SERIES

Produced by the United States Geological Survey North American Datum of 1983 (NAD83) World Geodetic System of 1984 (WGS84). Projection and 1 000-meter grid:Universal Transverse Mercator, Zone 18T This map is not a legal document. Boundaries may be generalized for this map scale. Private lands within government reservations may not be shown. Obtain permission before entering private lands.