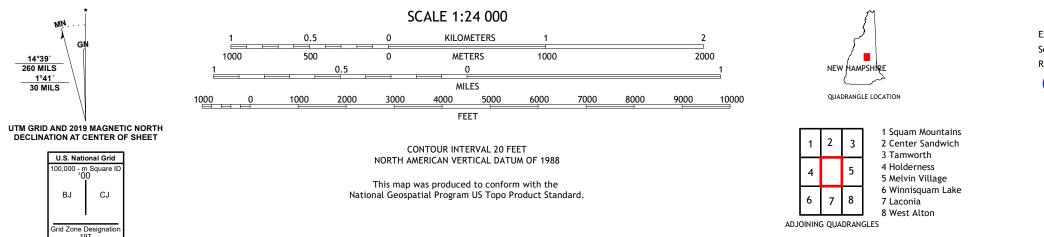

MN

0,000 - m Squar

Grid Zone Designati 19T

BJ

14°39′ 260 MILS

1°41 30 MILS

ROAD CLASSIFICATION Expressway Local Connector Local Road Secondary Hwy 🗕 \_\_\_\_\_ \_\_\_\_ Ramp 4WD US Route State Route 🛑 Interstate Route