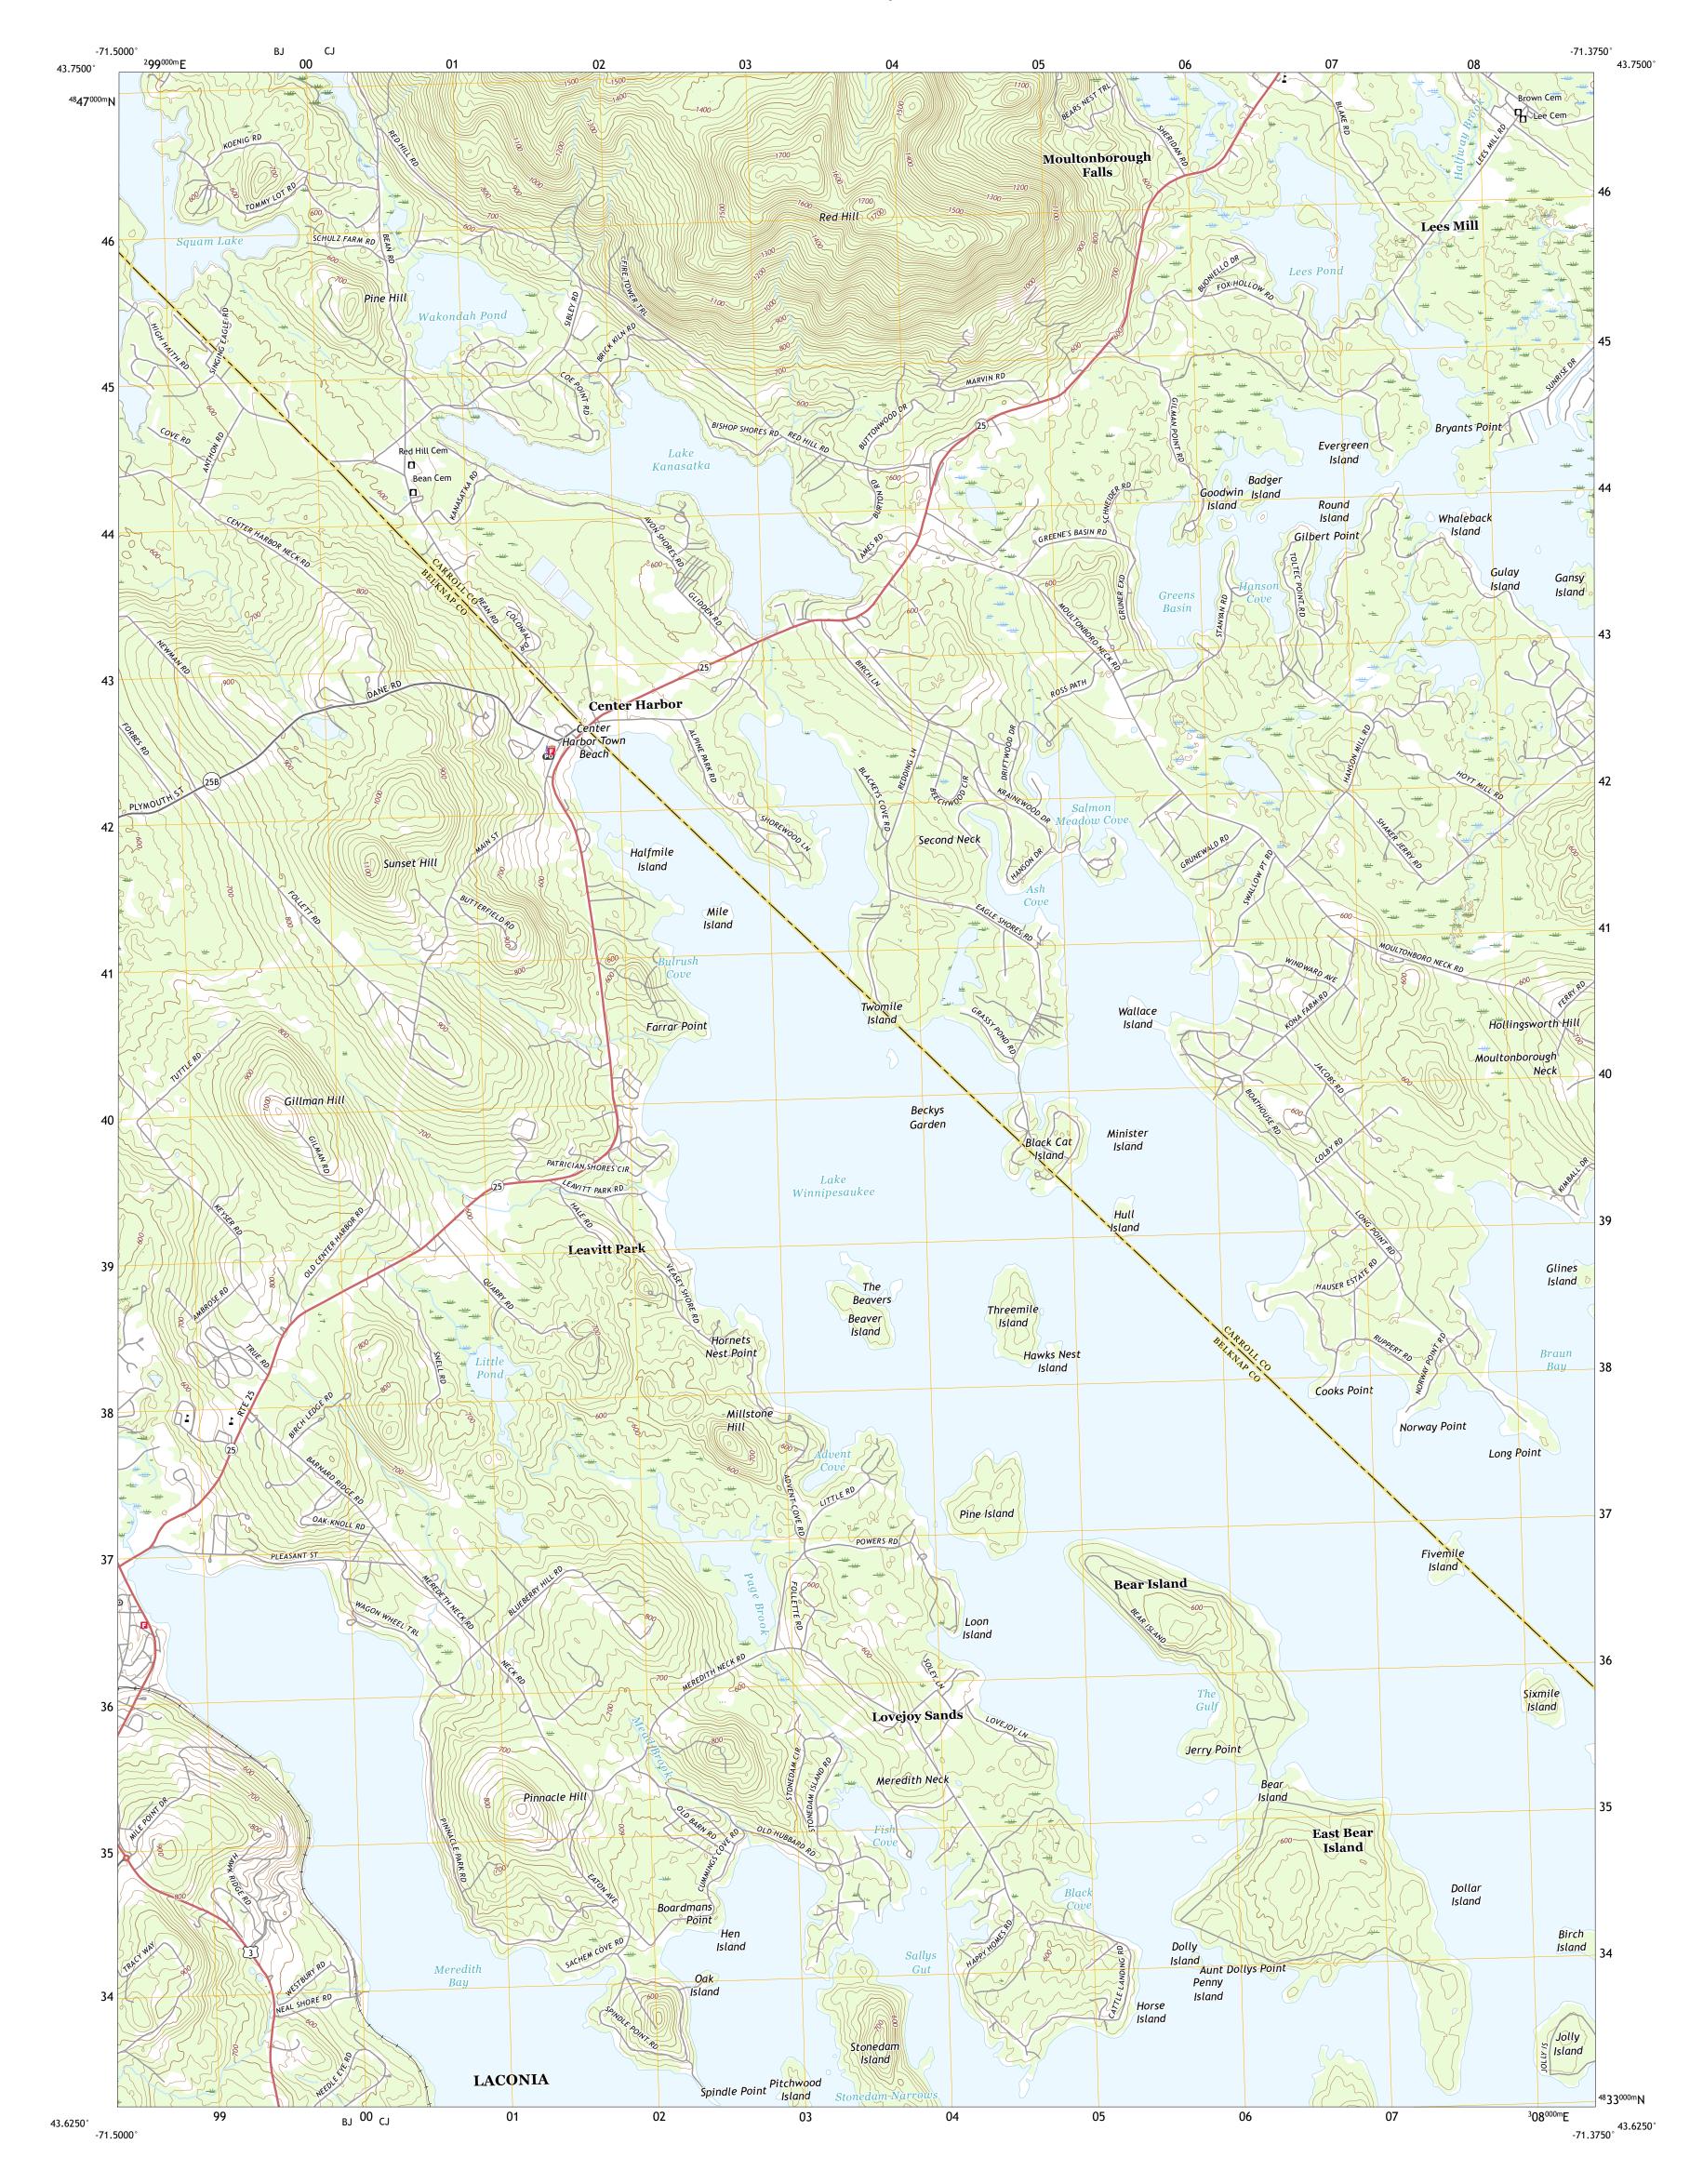

CENTER HARBOR QUADRANGLE NEW HAMPSHIRE 7.5-MINUTE SERIES

Produced by the United States Geological Survey North American Datum of 1983 (NAD83) World Geodetic System of 1984 (WGS84). Projection and 1 000-meter grid:Universal Transverse Mercator, Zone 19T This map is not a legal document. Boundaries may be generalized for this map scale. Private lands within government reservations may not be shown. Obtain permission before entering private lands.

.....NAIP, September 2018 U.S. Census Bureau, 2017 .....GNIS, 1980 - 2020 .....National Hydrography Dataset, 2003 - 2018 .....National Elevation Dataset, 2017 .....Multiple sources; see metadata file 2018 - 2019 Imagery.... Roads..... Names..... Hydrography..... Contours.. Boundaries... ..FWS Wetlands 1986 Wetlands... National Inventory