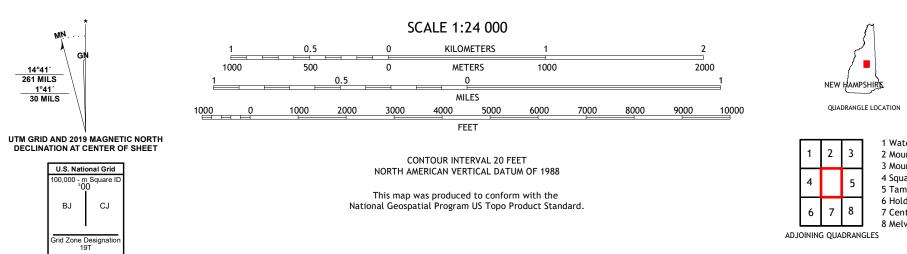

MN

BJ

14°41′ 261 MILS

1°41 30 MILS

## CENTER SANDWICH, NH

2021

1 Waterville Valley

2 Mount Tripyramid

3 Mount Chocorua

4 Squam Mountains

5 Tamworth

6 Holderness 7 Center Harbor

8 Melvin Village