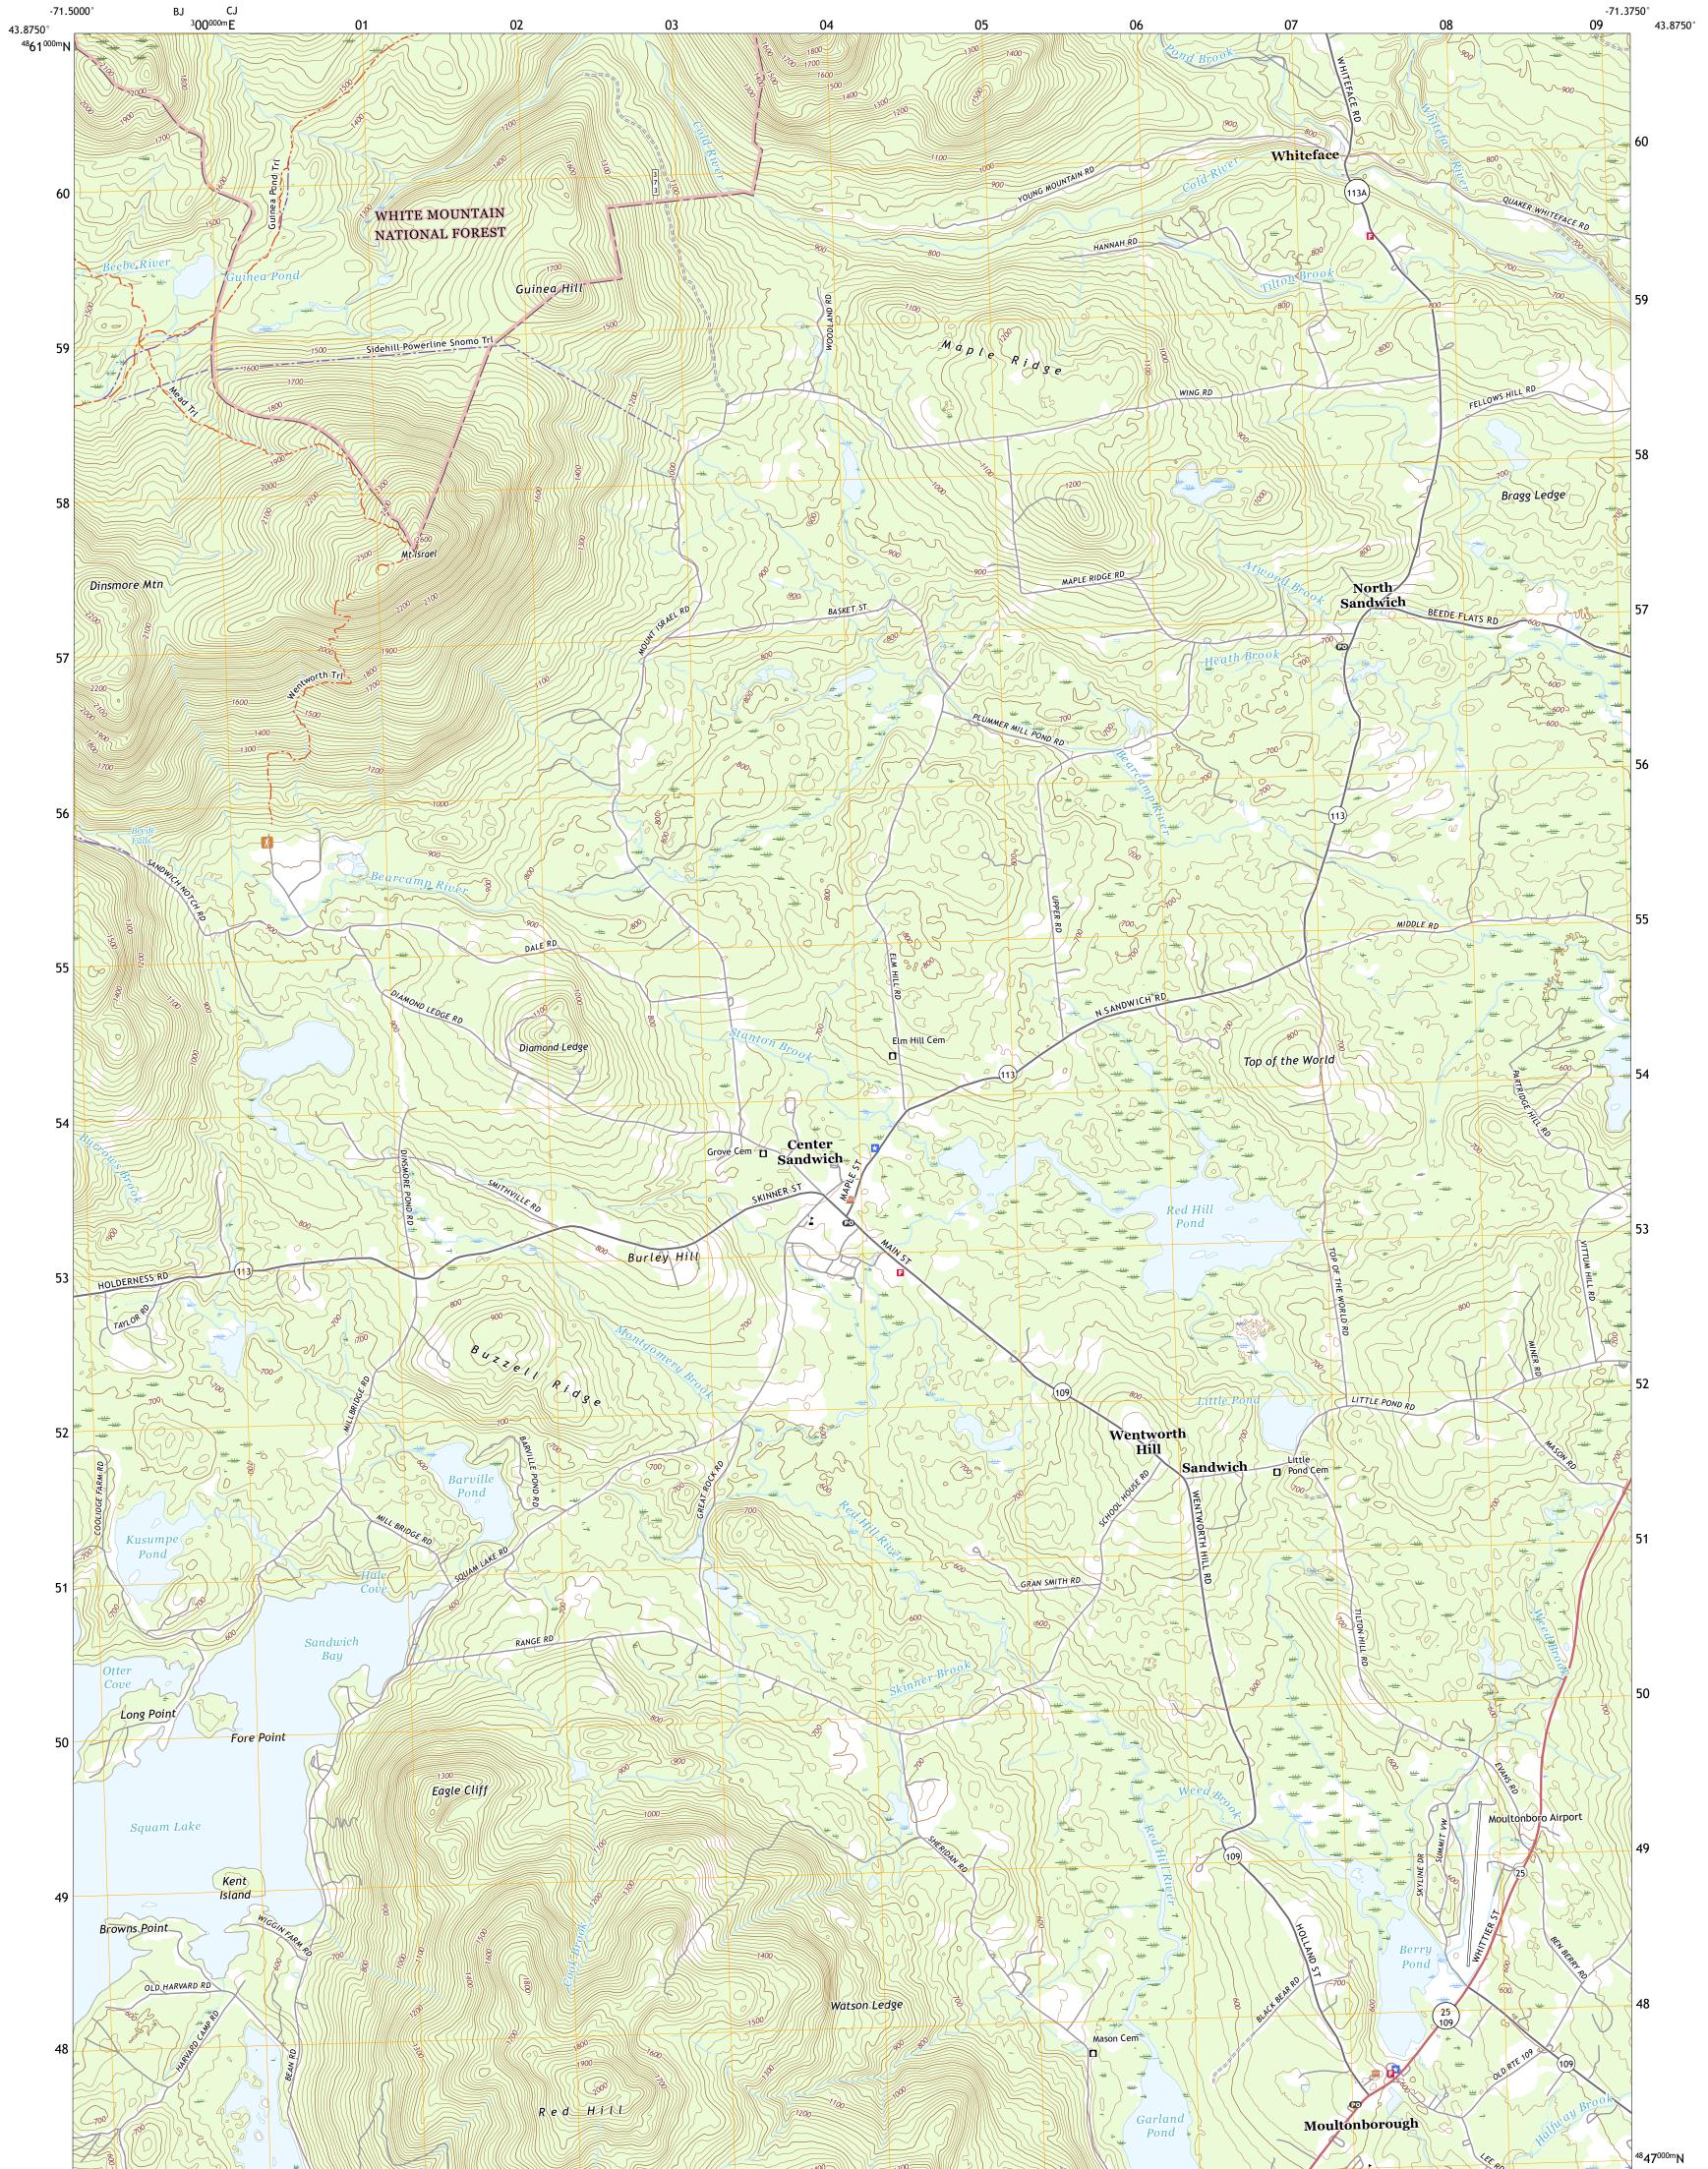

The National Map US Topo

UTSIST STRUCT

CENTER SANDWICH QUADRANGLE NEW HAMPSHIRE - CARROLL COUNTY 7.5-MINUTE SERIES

Produced by the United States Geological Survey North American Datum of 1983 (NAD83) World Geodetic System of 1984 (WGS84). Projection and 1 000-meter grid:Universal Transverse Mercator, Zone 19T This map is not a legal document. Boundaries may be generalized for this map scale. Private lands within government reservations may not be shown. Obtain permission before entering private lands.

......NAIP, August 2016 - October 2016 U.S. Census Bureau, 2017 .....GNIS, 1980 - 2017 Imagery... Roads..... Names..... ...National Hydrography Dataset, 2003 - 2011 .....National Elevation Dataset, 2001 - 2008 Hydrography..... Contours.. Boundaries.... ....Multiple sources; see metadata file 2015 Inventory 1986 ..FWS Wetlands Wetlands... National