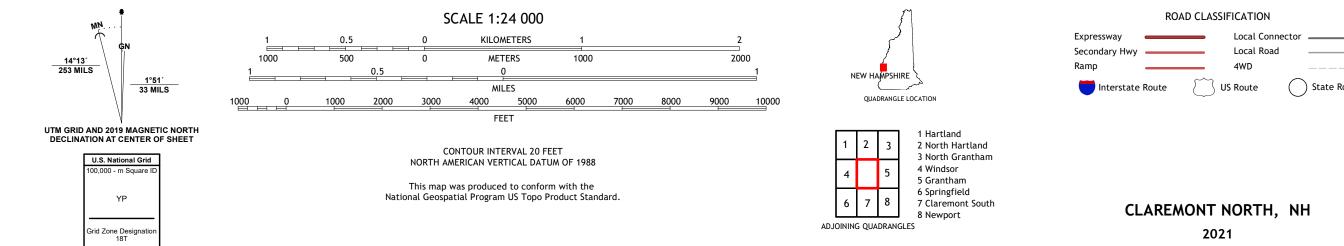

CLAREMONT NORTH QUADRANGLE NEW HAMPSHIRE - SULLIVAN COUNTY 7.5-MINUTE SERIES

Produced by the United States Geological Survey North American Datum of 1983 (NAD83) World Geodetic System of 1984 (WGS84). Projection and 1 000-meter grid:Universal Transverse Mercator, Zone 18T This map is not a legal document. Boundaries may be generalized for this map scale. Private lands within government reservations may not be shown. Obtain permission before entering private lands.