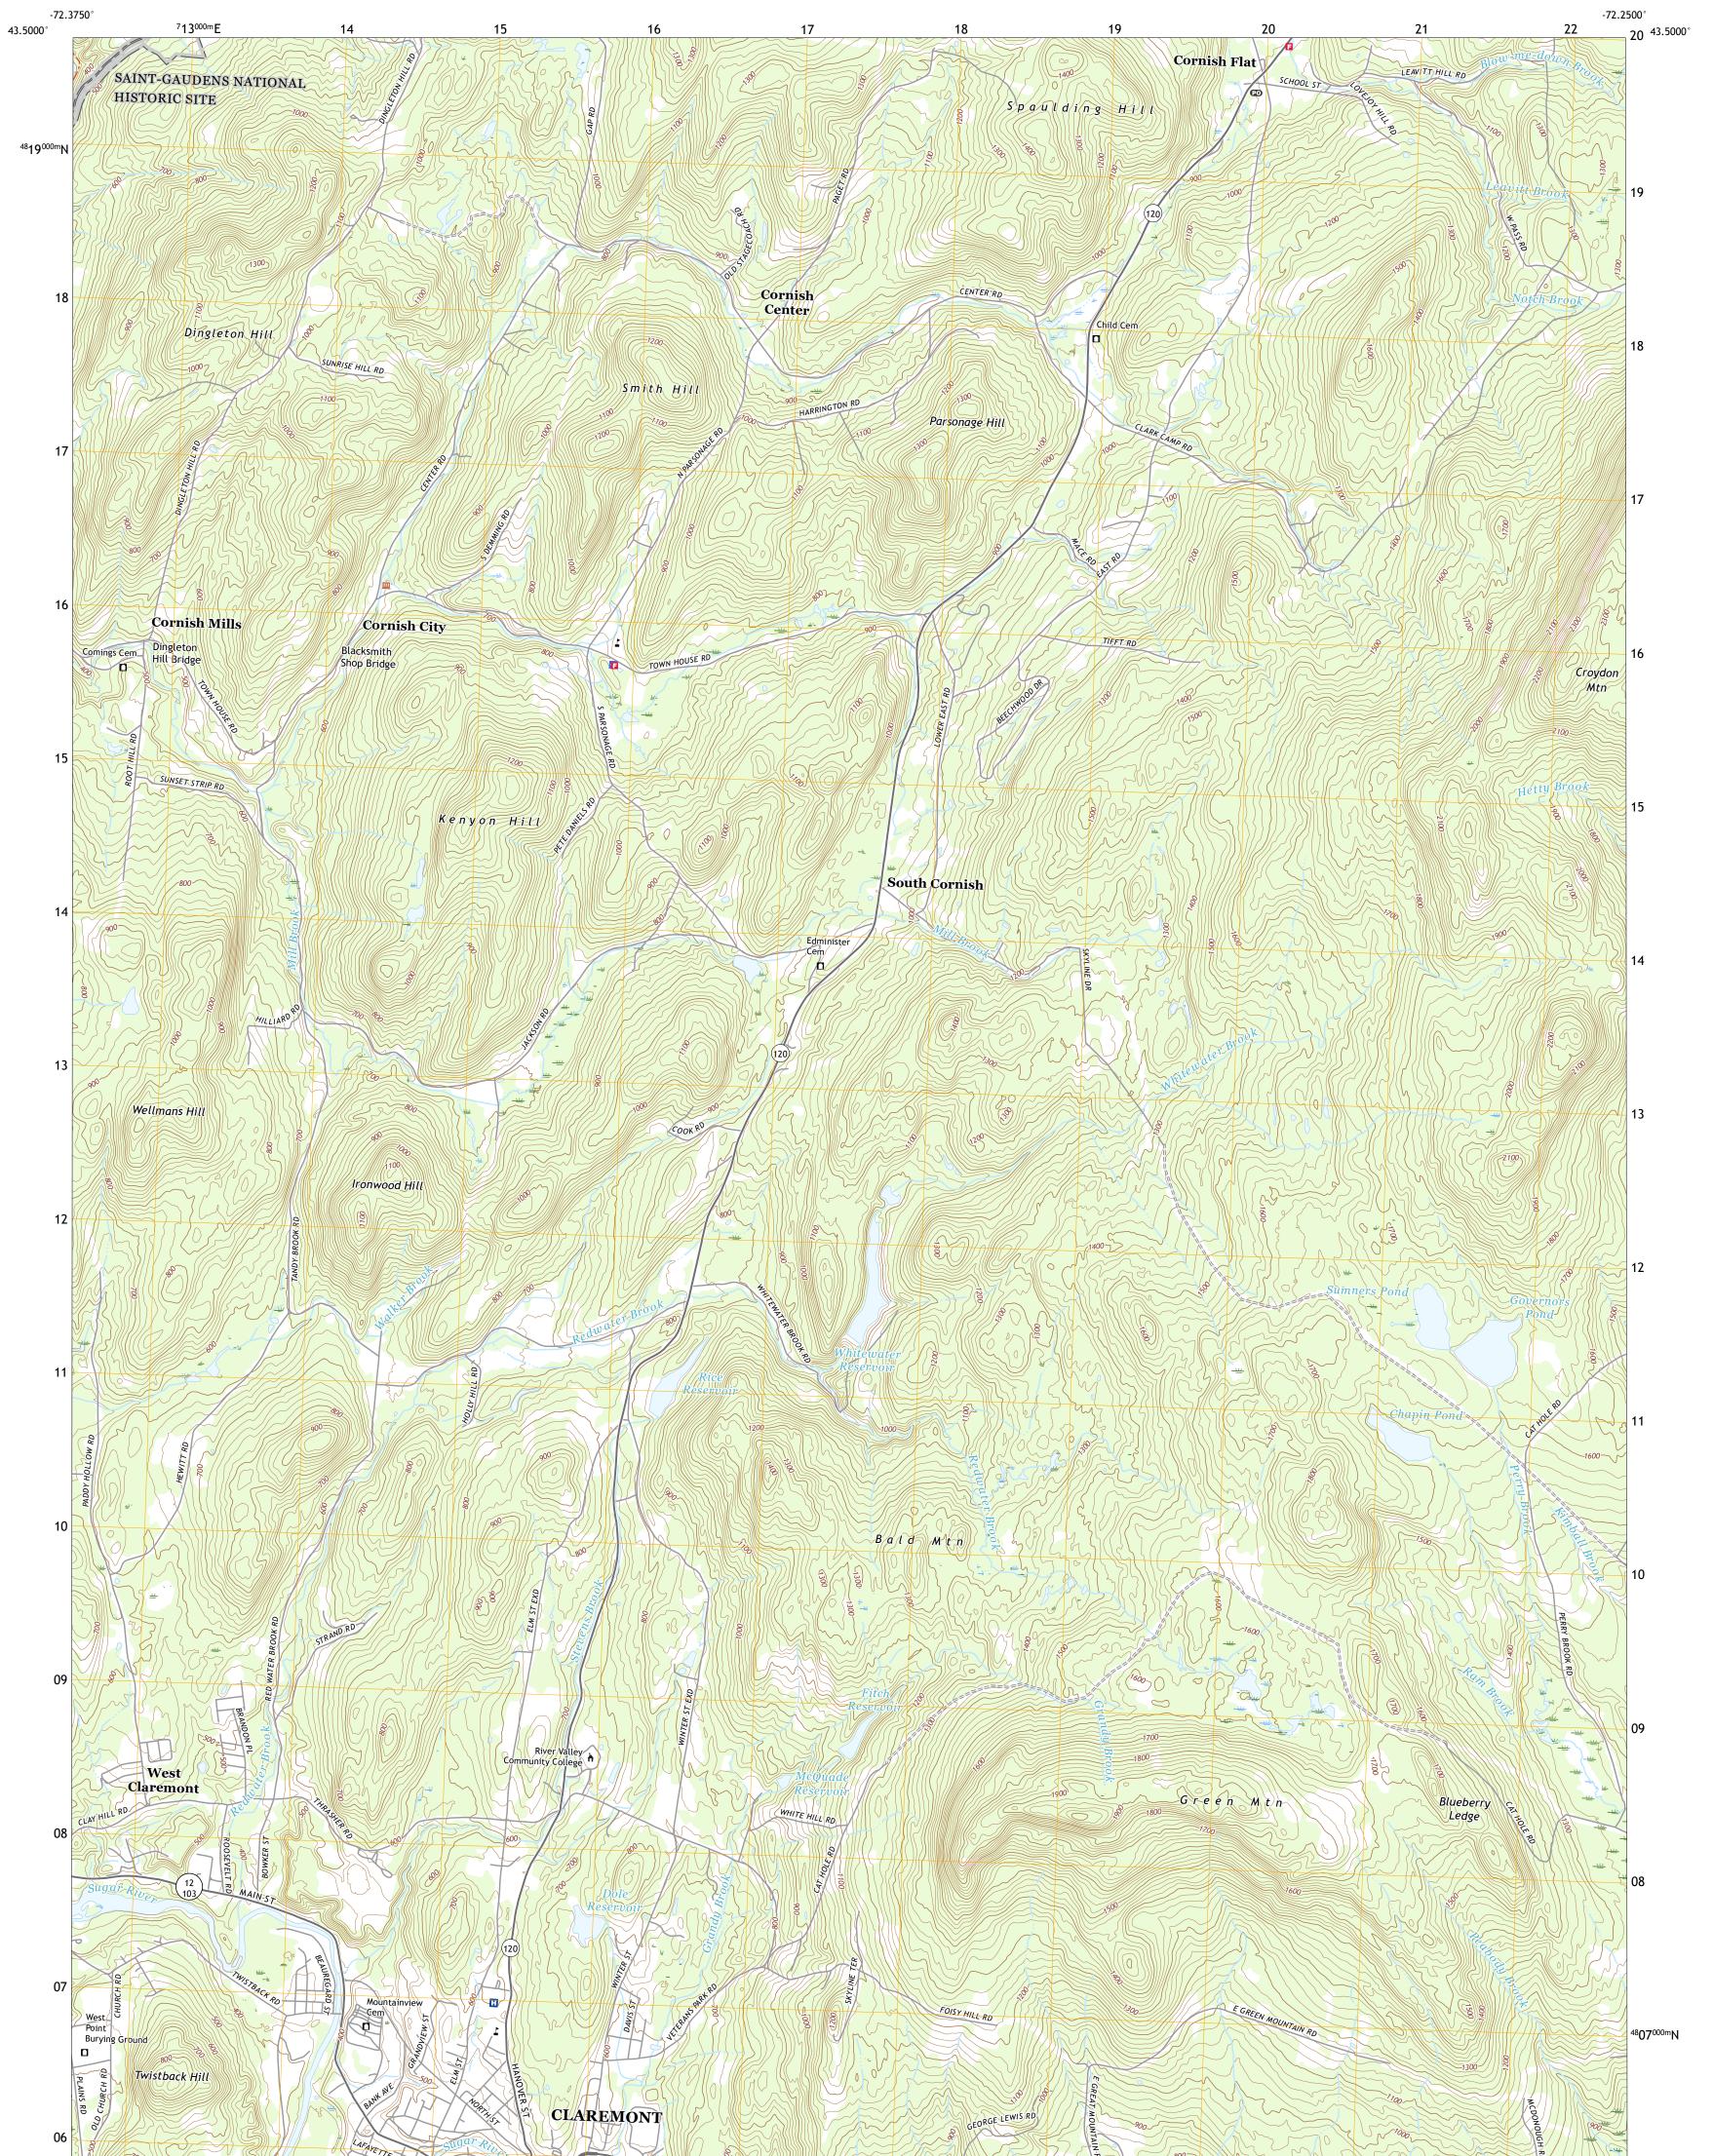

CLAREMONT NORTH QUADRANGLE NEW HAMPSHIRE - SULLIVAN COUNTY 7.5-MINUTE SERIES

Produced by the United States Geological Survey North American Datum of 1983 (NAD83) World Geodetic System of 1984 (WGS84). Projection and 1 000-meter grid:Universal Transverse Mercator, Zone 18T This map is not a legal document. Boundaries may be generalized for this map scale. Private lands within government reservations may not be shown. Obtain permission before entering private lands.