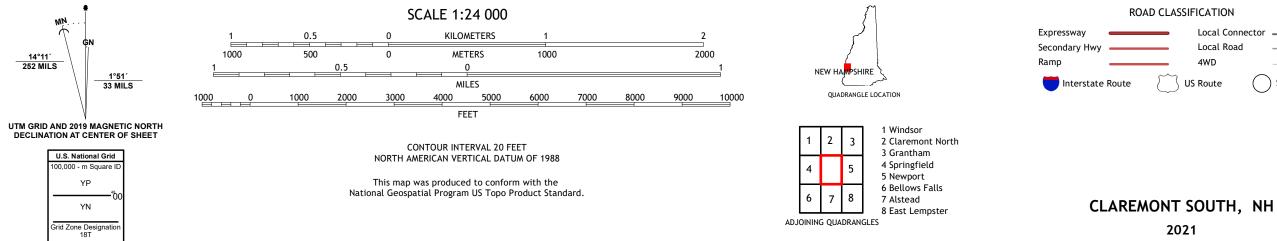

## CLAREMONT SOUTH QUADRANGLE NEW HAMPSHIRE - SULLIVAN COUNTY 7.5-MINUTE SERIES

Produced by the United States Geological Survey North American Datum of 1983 (NAD83) World Geodetic System of 1984 (WGS84). Projection and 1 000-meter grid:Universal Transverse Mercator, Zone 18T This map is not a legal document. Boundaries may be generalized for this map scale. Private lands within government reservations may not be shown. Obtain permission before entering private lands.