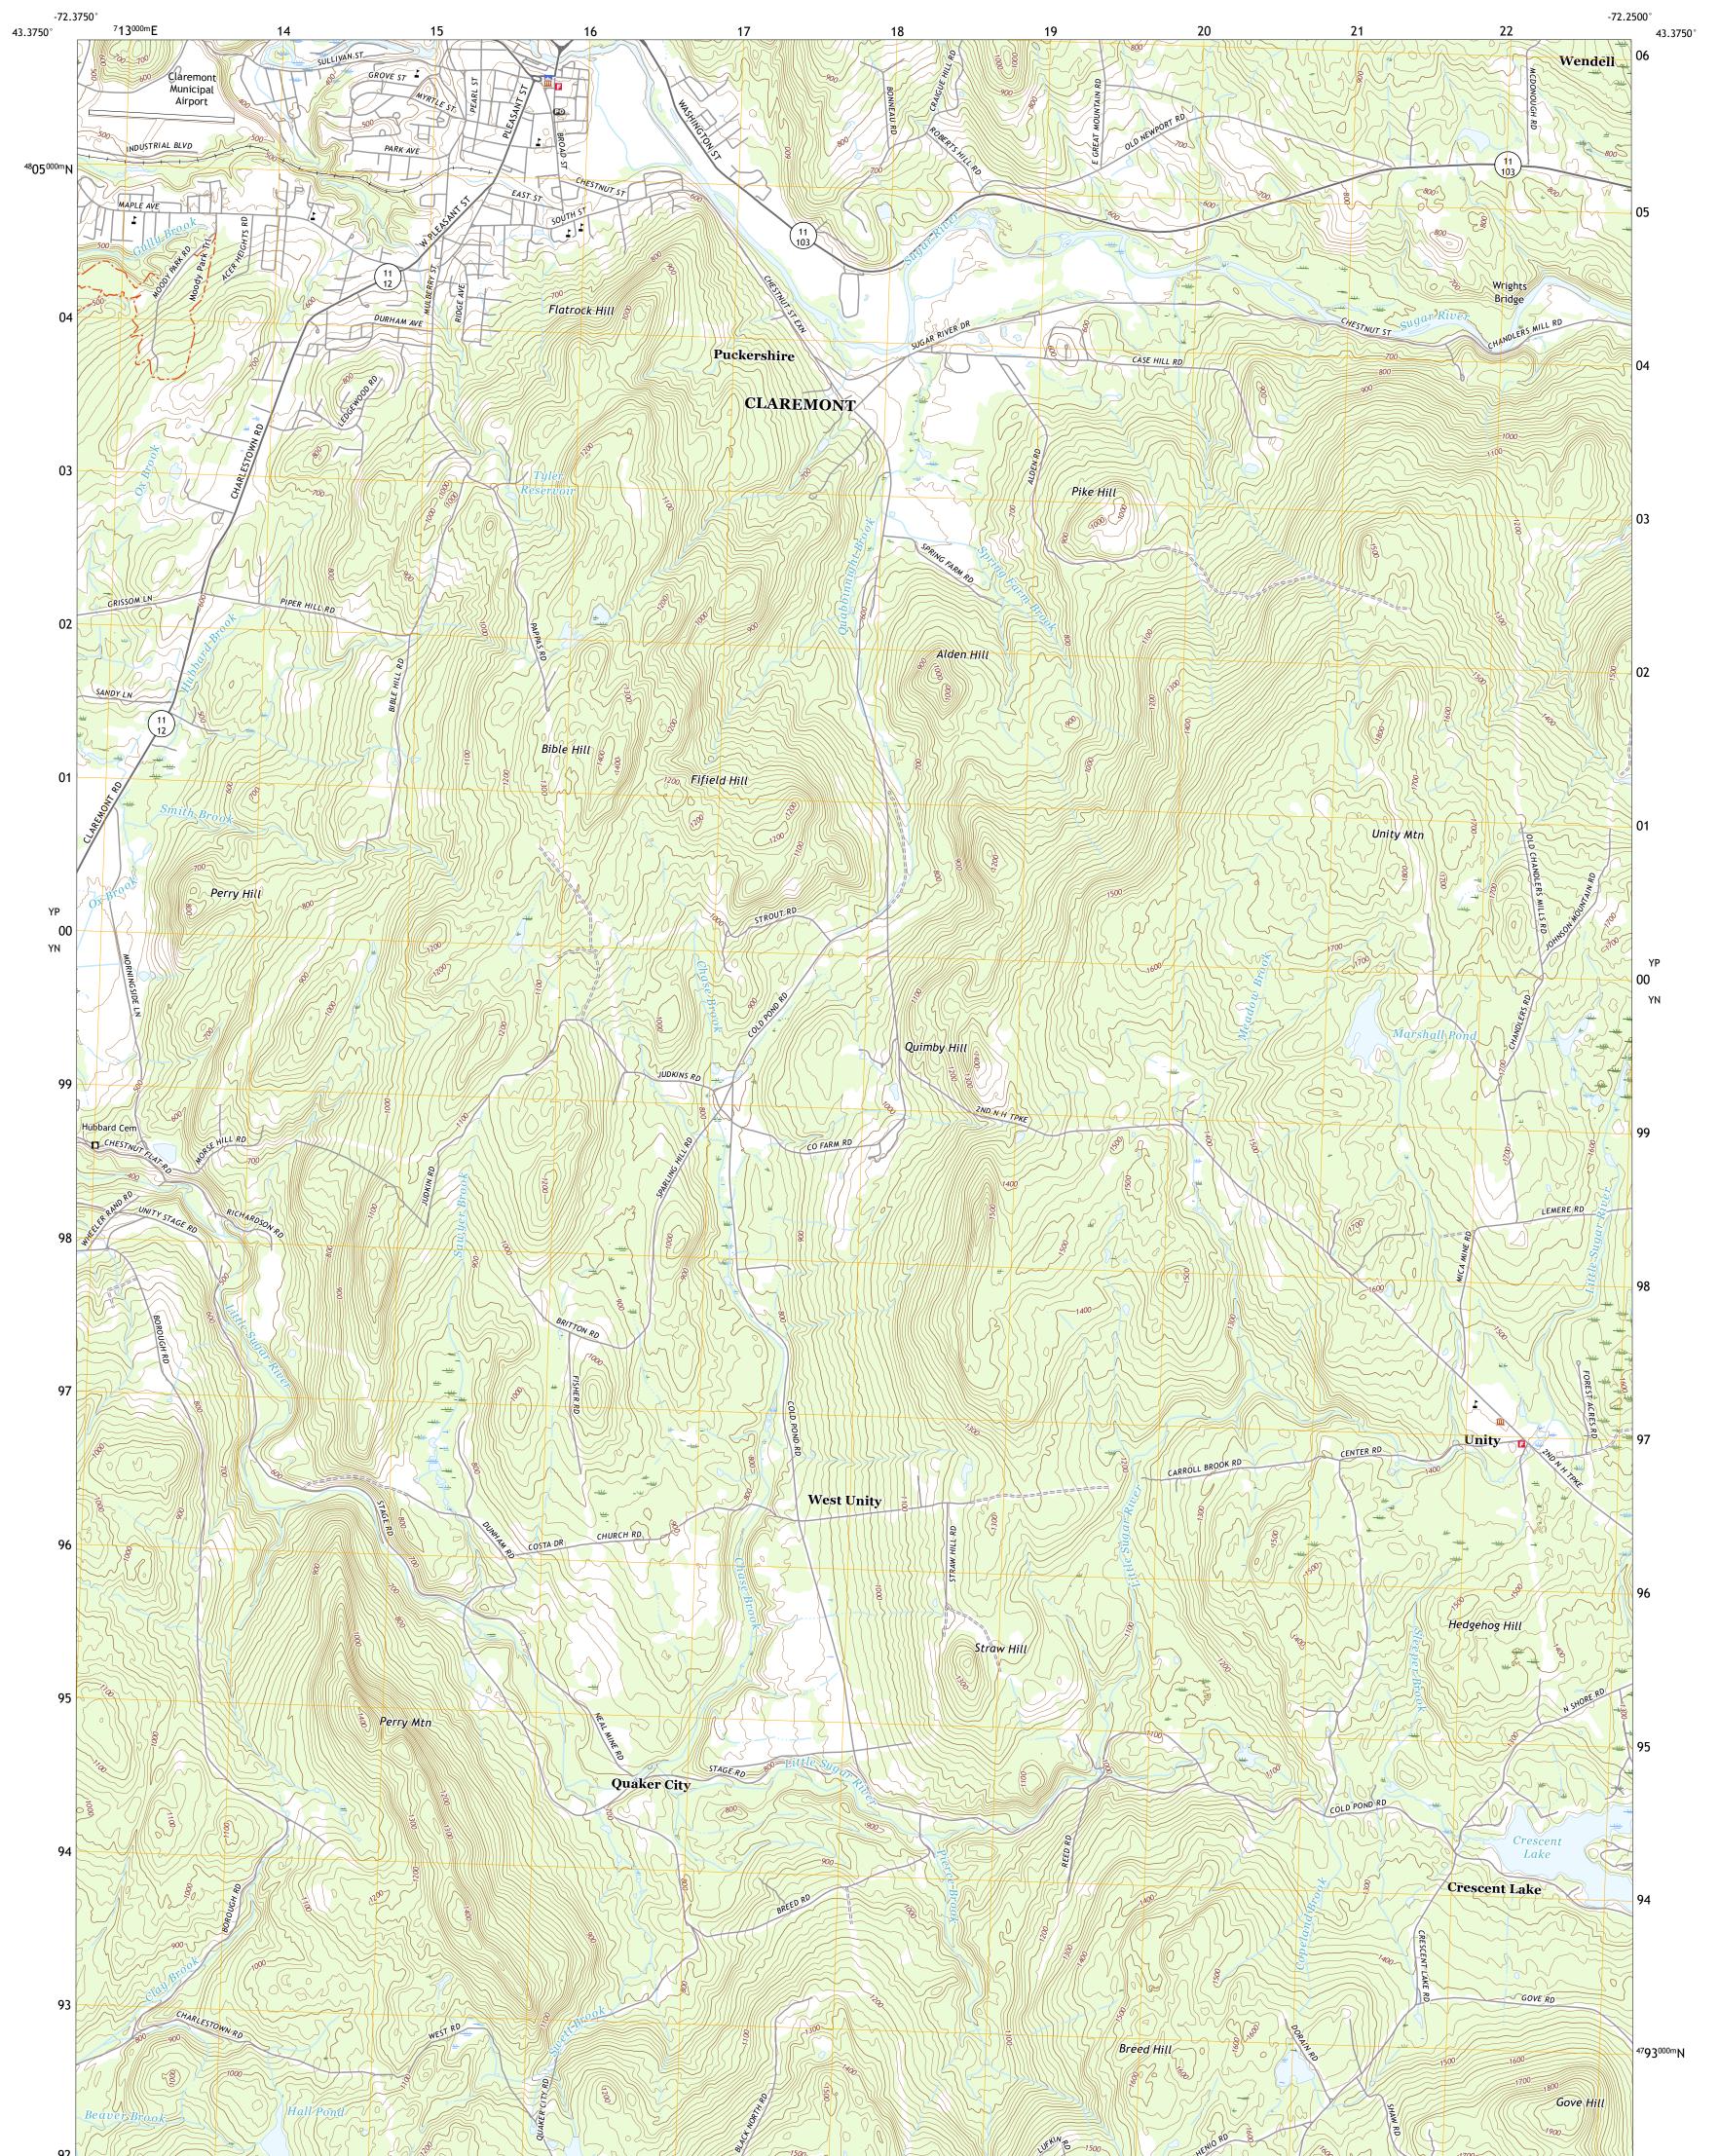

## CLAREMONT SOUTH QUADRANGLE NEW HAMPSHIRE - SULLIVAN COUNTY 7.5-MINUTE SERIES

Produced by the United States Geological Survey North American Datum of 1983 (NAD83) World Geodetic System of 1984 (WGS84). Projection and 1 000-meter grid:Universal Transverse Mercator, Zone 18T This map is not a legal document. Boundaries may be generalized for this map scale. Private lands within government reservations may not be shown. Obtain permission before entering private lands.