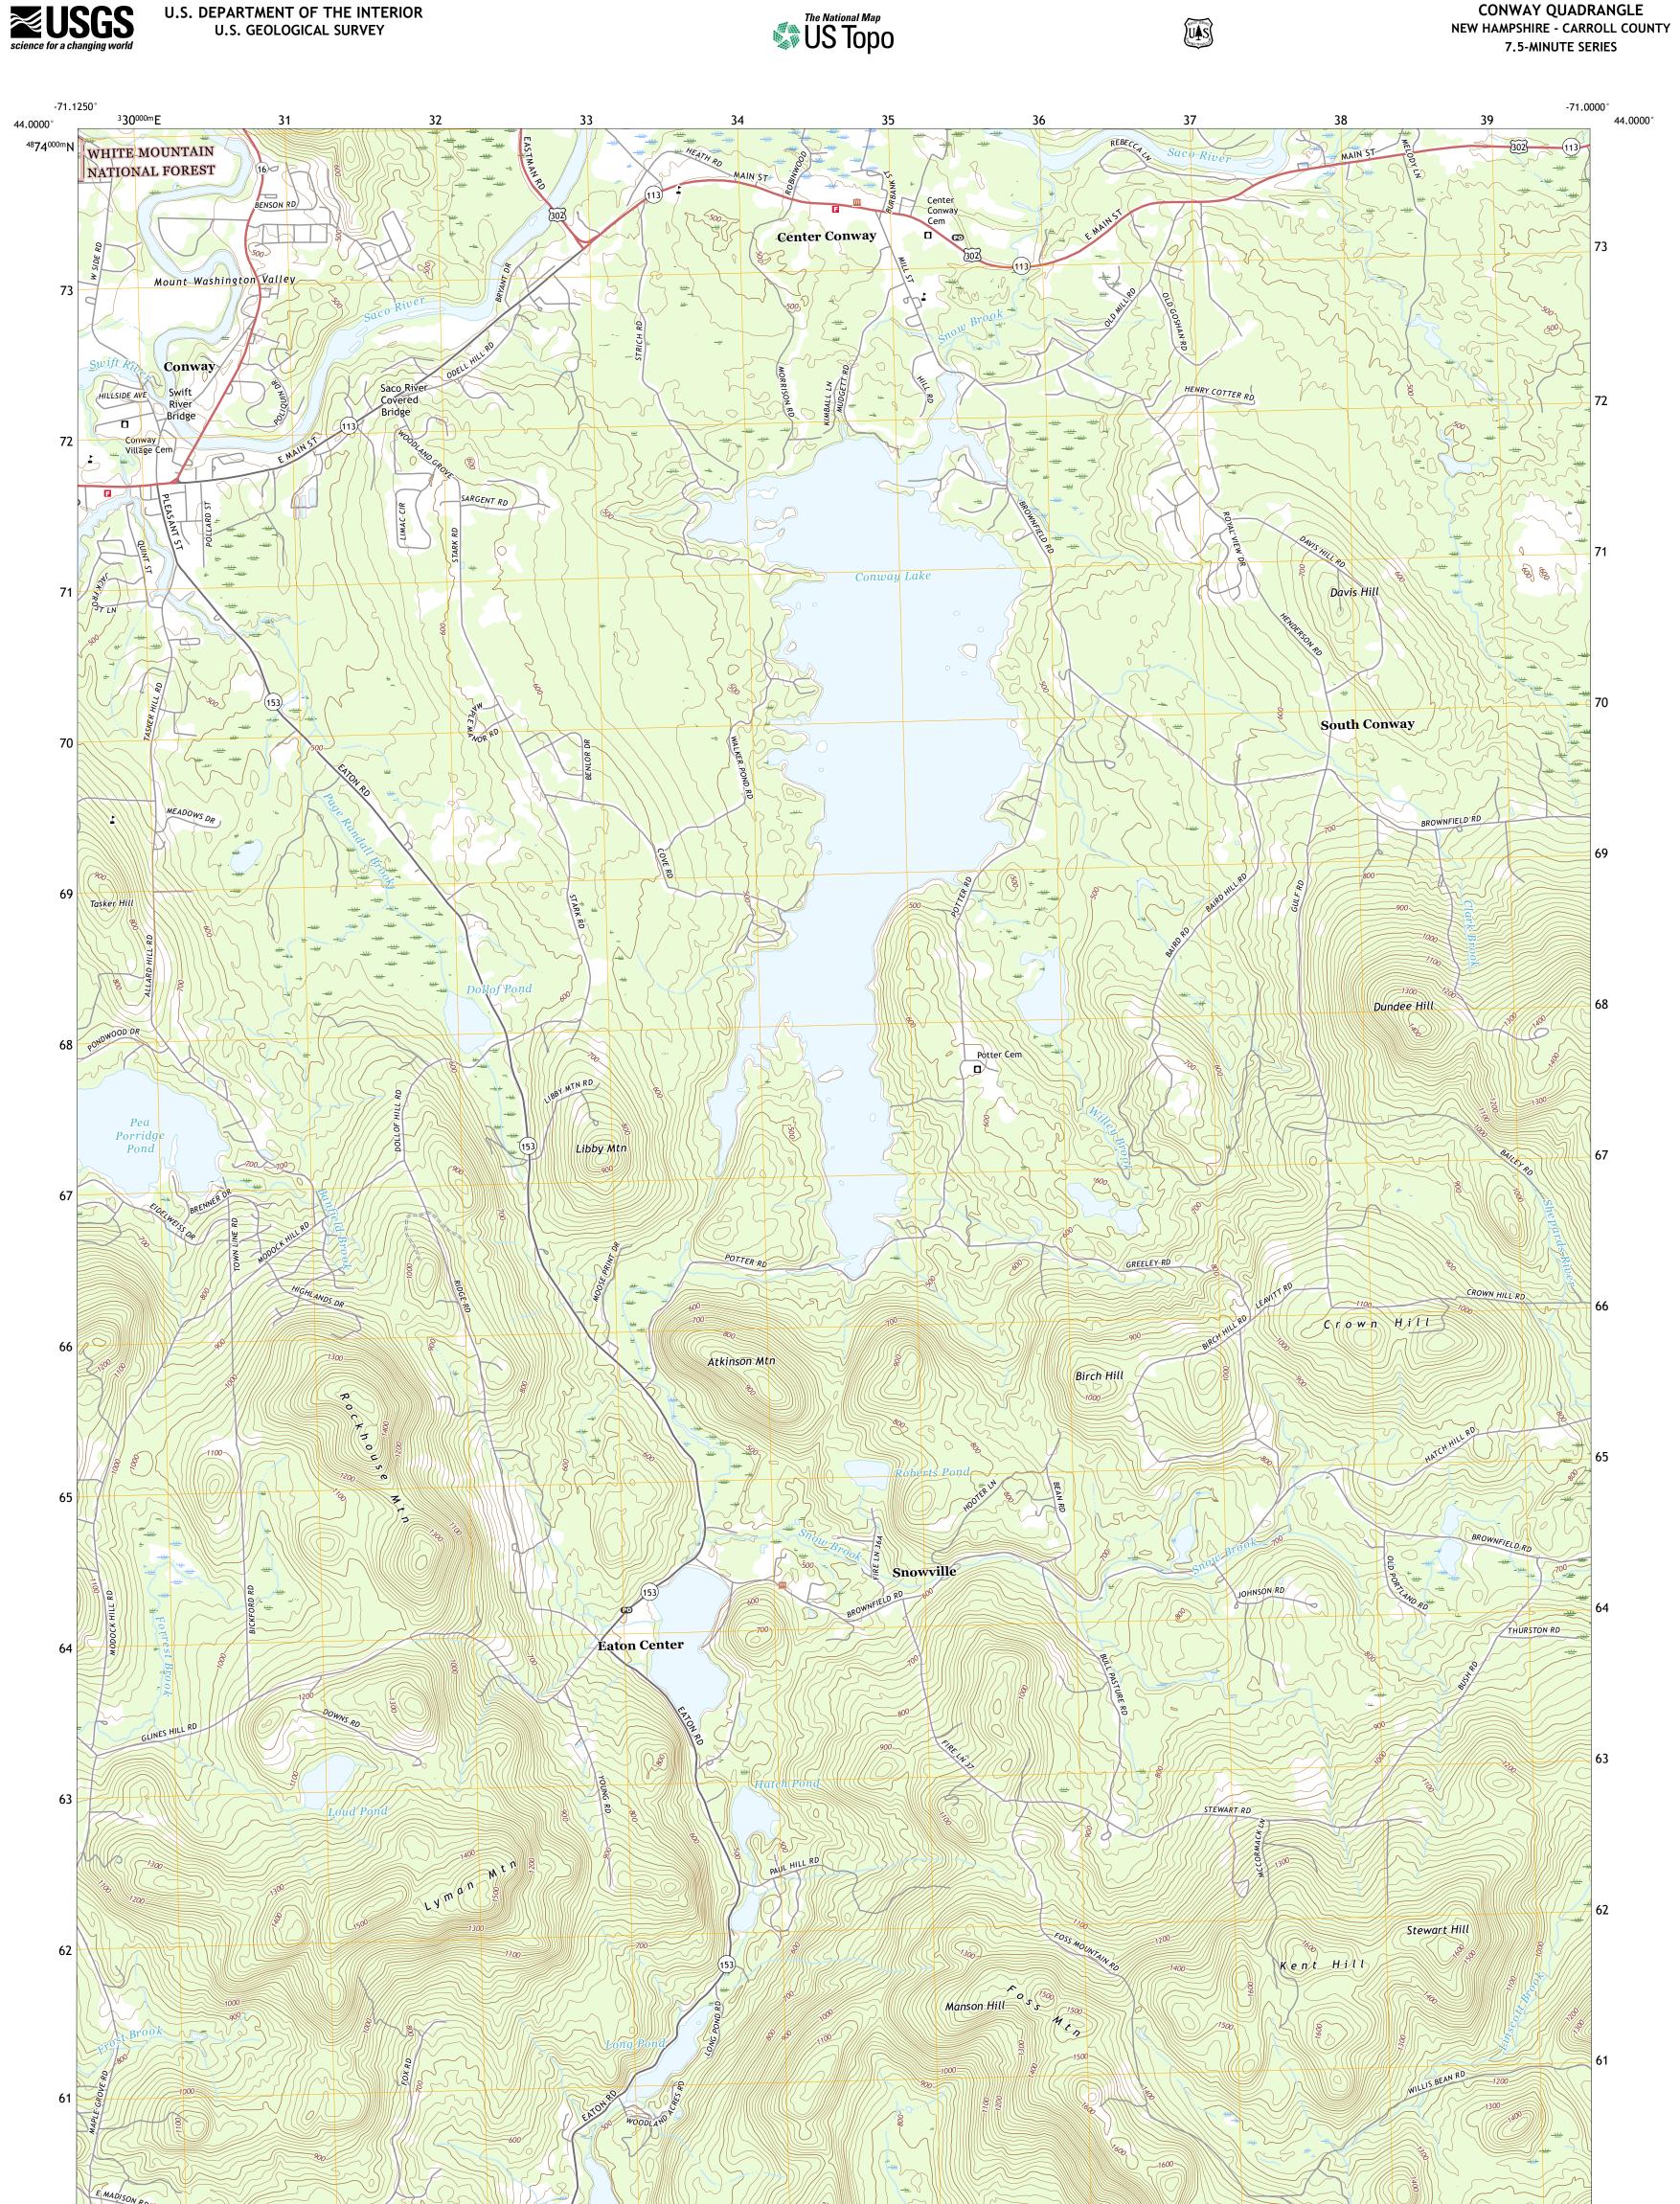

U.S. DEPARTMENT OF THE INTERIOR U.S. GEOLOGICAL SURVEY

The National Map US Topo

CONWAY QUADRANGLE NEW HAMPSHIRE - CARROLL COUNTY 7.5-MINUTE SERIES

ULS STREET

Produced by the United States Geological Survey North American Datum of 1983 (NAD83) World Geodetic System of 1984 (WGS84). Projection and 1 000-meter grid:Universal Transverse Mercator, Zone 19T This map is not a legal document. Boundaries may be generalized for this map scale. Private lands within government reservations may not be shown. Obtain permission before entering private lands.

CONWAY, NH