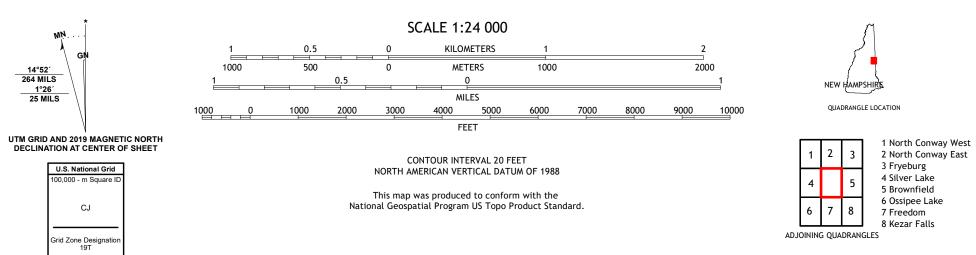

Imagery.... Roads..... Names..... Hydrography..... Contours.. Boundaries... Wetlands.... ..FWS National Wetlands Inventory 1985 - 1986

MN

14°52′ 264 MILS

1°26′ 25 MILS

ROAD CLASSIFICATION

Check with local Forest Service unit for current travel conditions and restrictions.