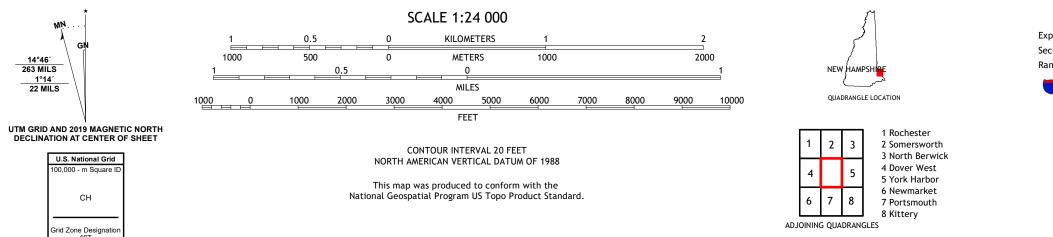

MN

СН

Grid Zone Designati 19T

14°46′ 263 MILS

1°14′ 22 MILS

DOVER EAST, NH, ME

2021