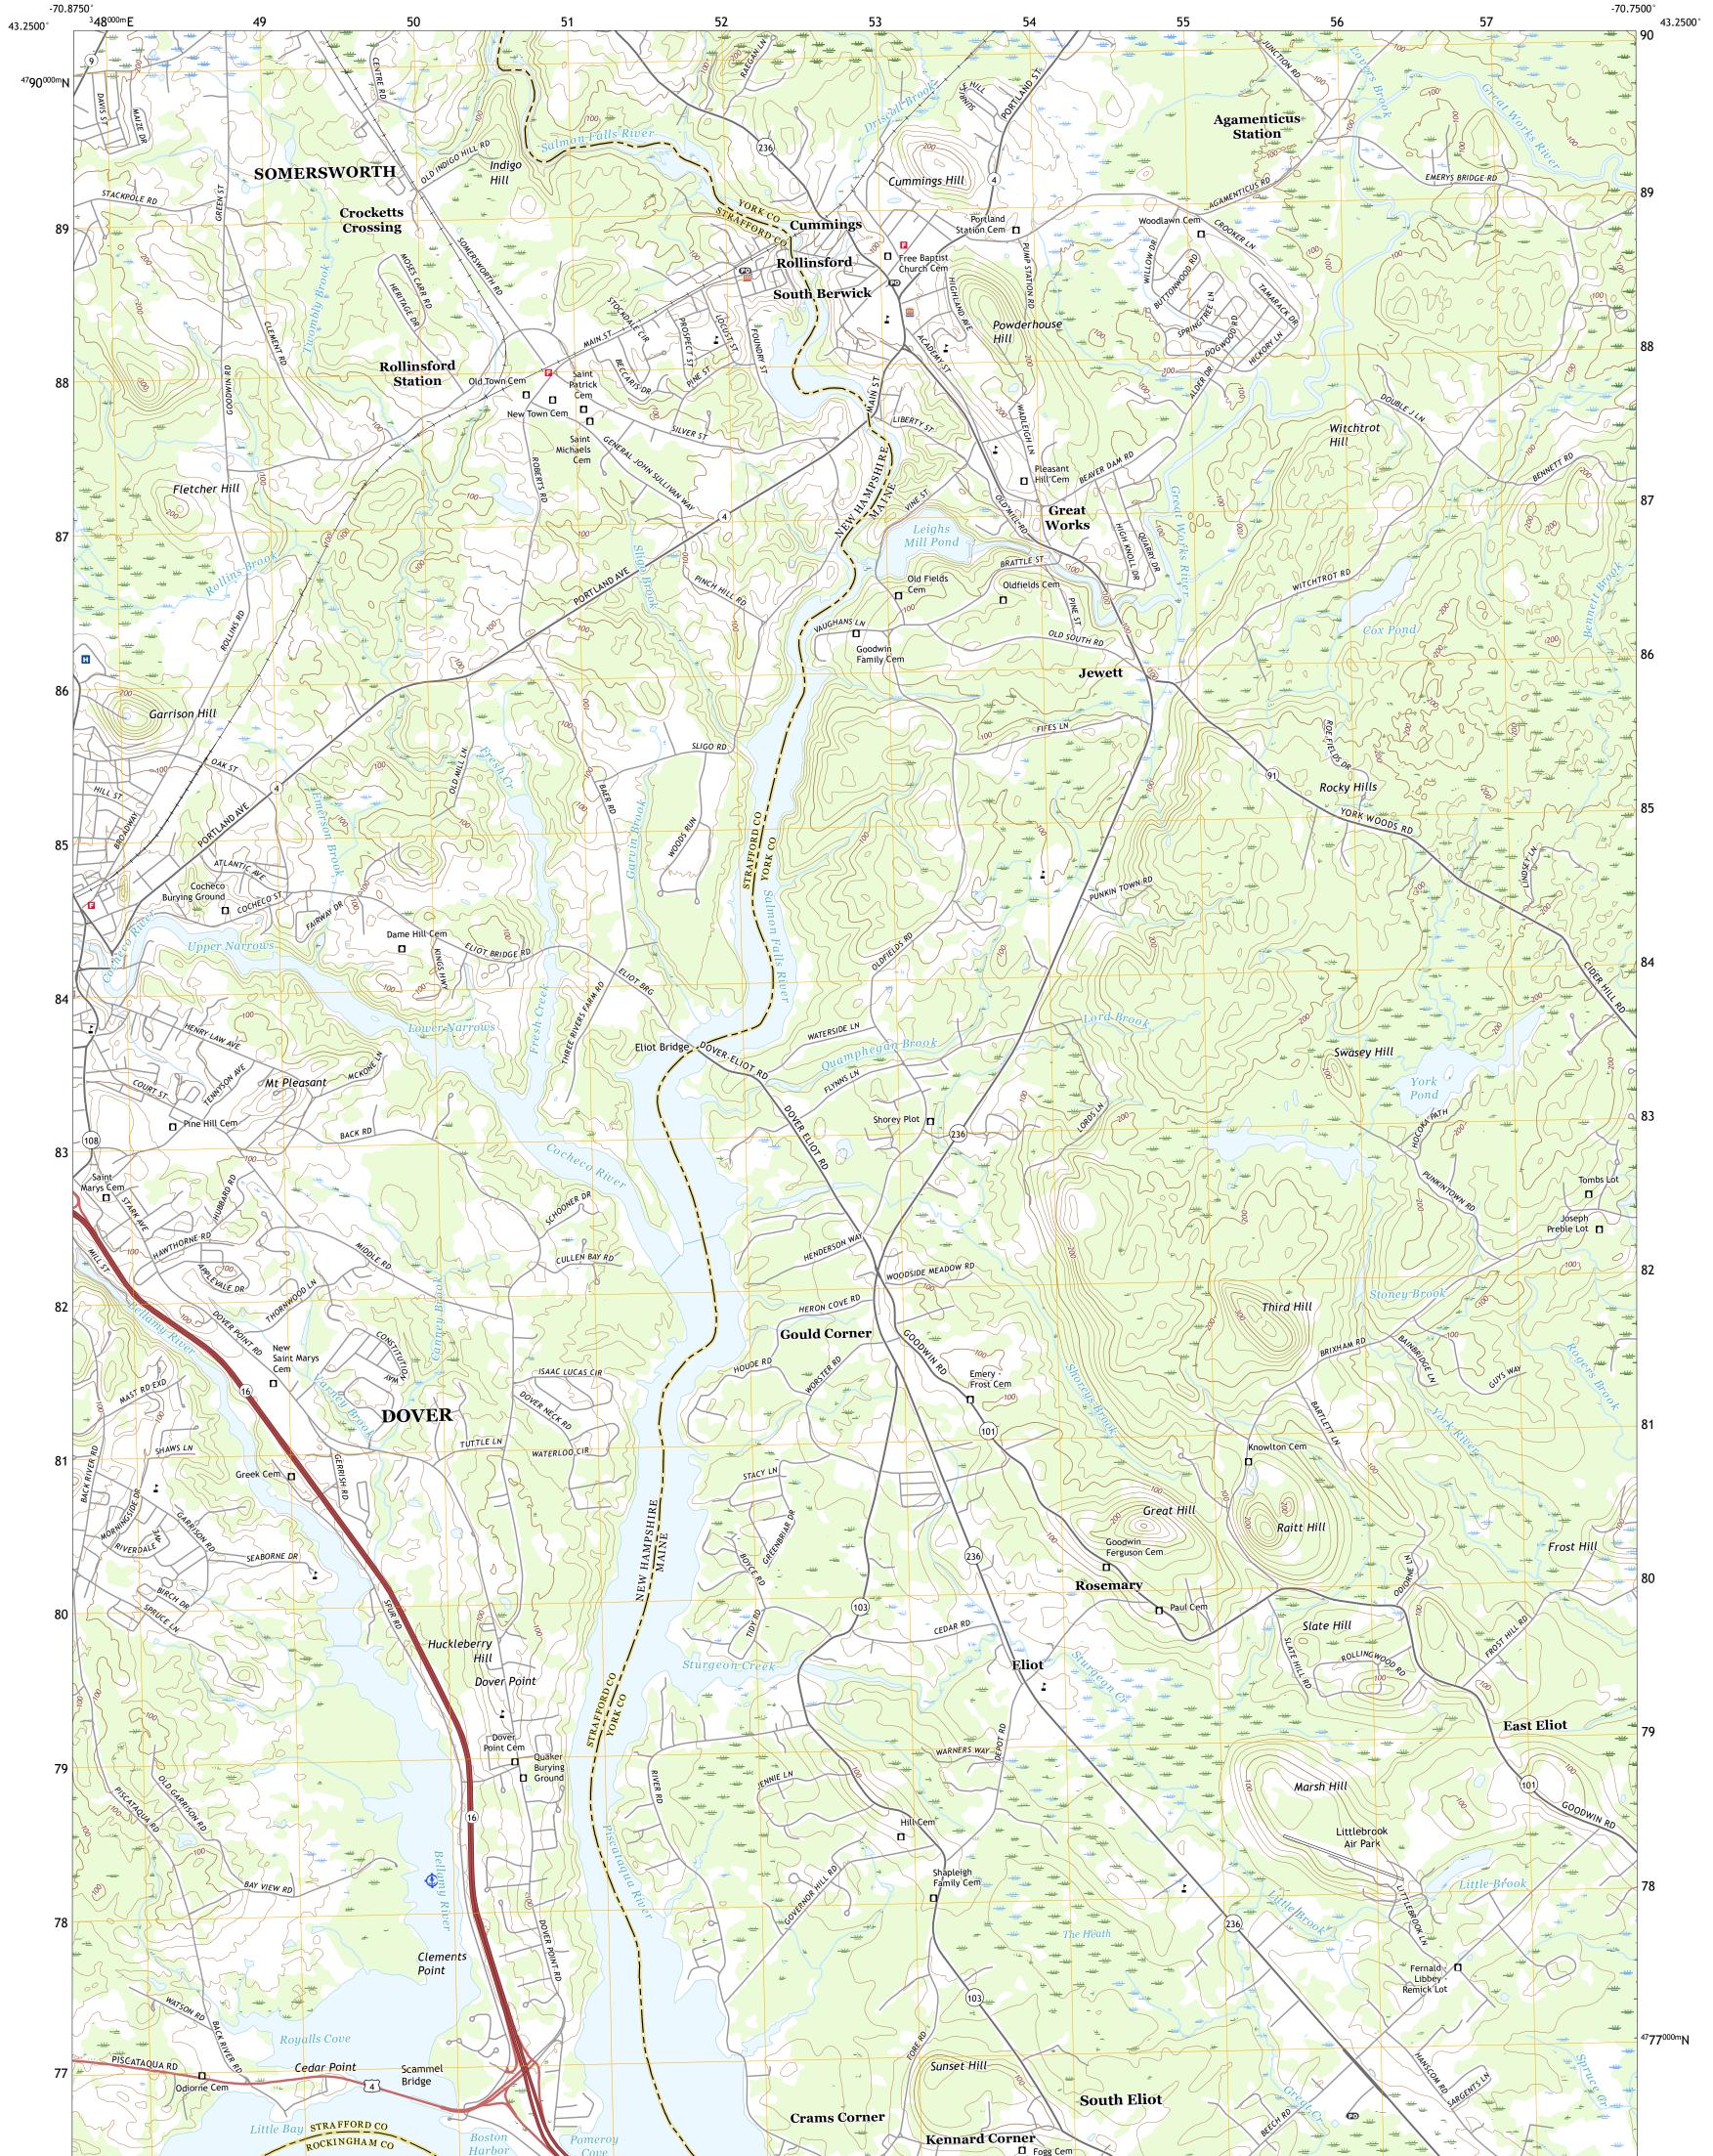

DOVER EAST QUADRANGLE NEW HAMPSHIRE - MAINE 7.5-MINUTE SERIES

Produced by the United States Geological Survey North American Datum of 1983 (NAD83) World Geodetic System of 1984 (WGS84). Projection and 1 000-meter grid:Universal Transverse Mercator, Zone 19T This map is not a legal document. Boundaries may be generalized for this map scale. Private lands within government reservations may not be shown. Obtain permission before entering private lands.

......NAIP, August 2018 - October 2018 U.S. Census Bureau, 2017 ......GNIS, 1980 - 2020 Imagery.... Roads..... Names..... .....National Hydrography Dataset, 1899 - 2019 .....National Elevation Dataset, 2005 - 2015 ....Multiple sources; see metadata file 2018 - 2019 Hydrography..... Contours.. Boundaries... ..FWS National Wetlands Inventory 2001 - 2012 Wetlands...