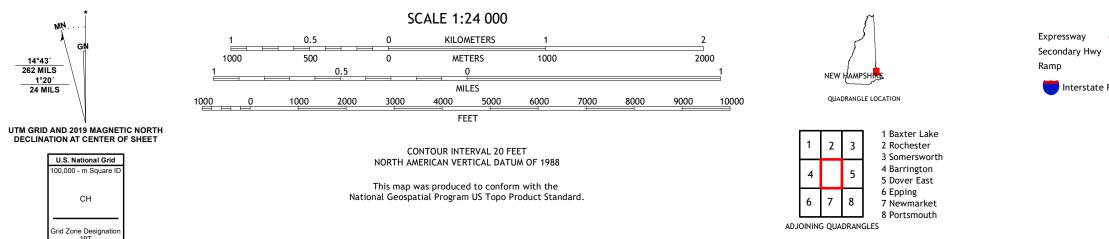

MN

СН

Grid Zone Designati 19T

14°43′ 262 MILS

1°20′ 24 MILS

ROAD CLASSIFICATION Local Connector Local Road Secondary Hwy 🗕 \_\_\_\_\_ \_\_\_\_ 4WD US Route State Route 🛑 Interstate Route

DOVER WEST, NH 2021