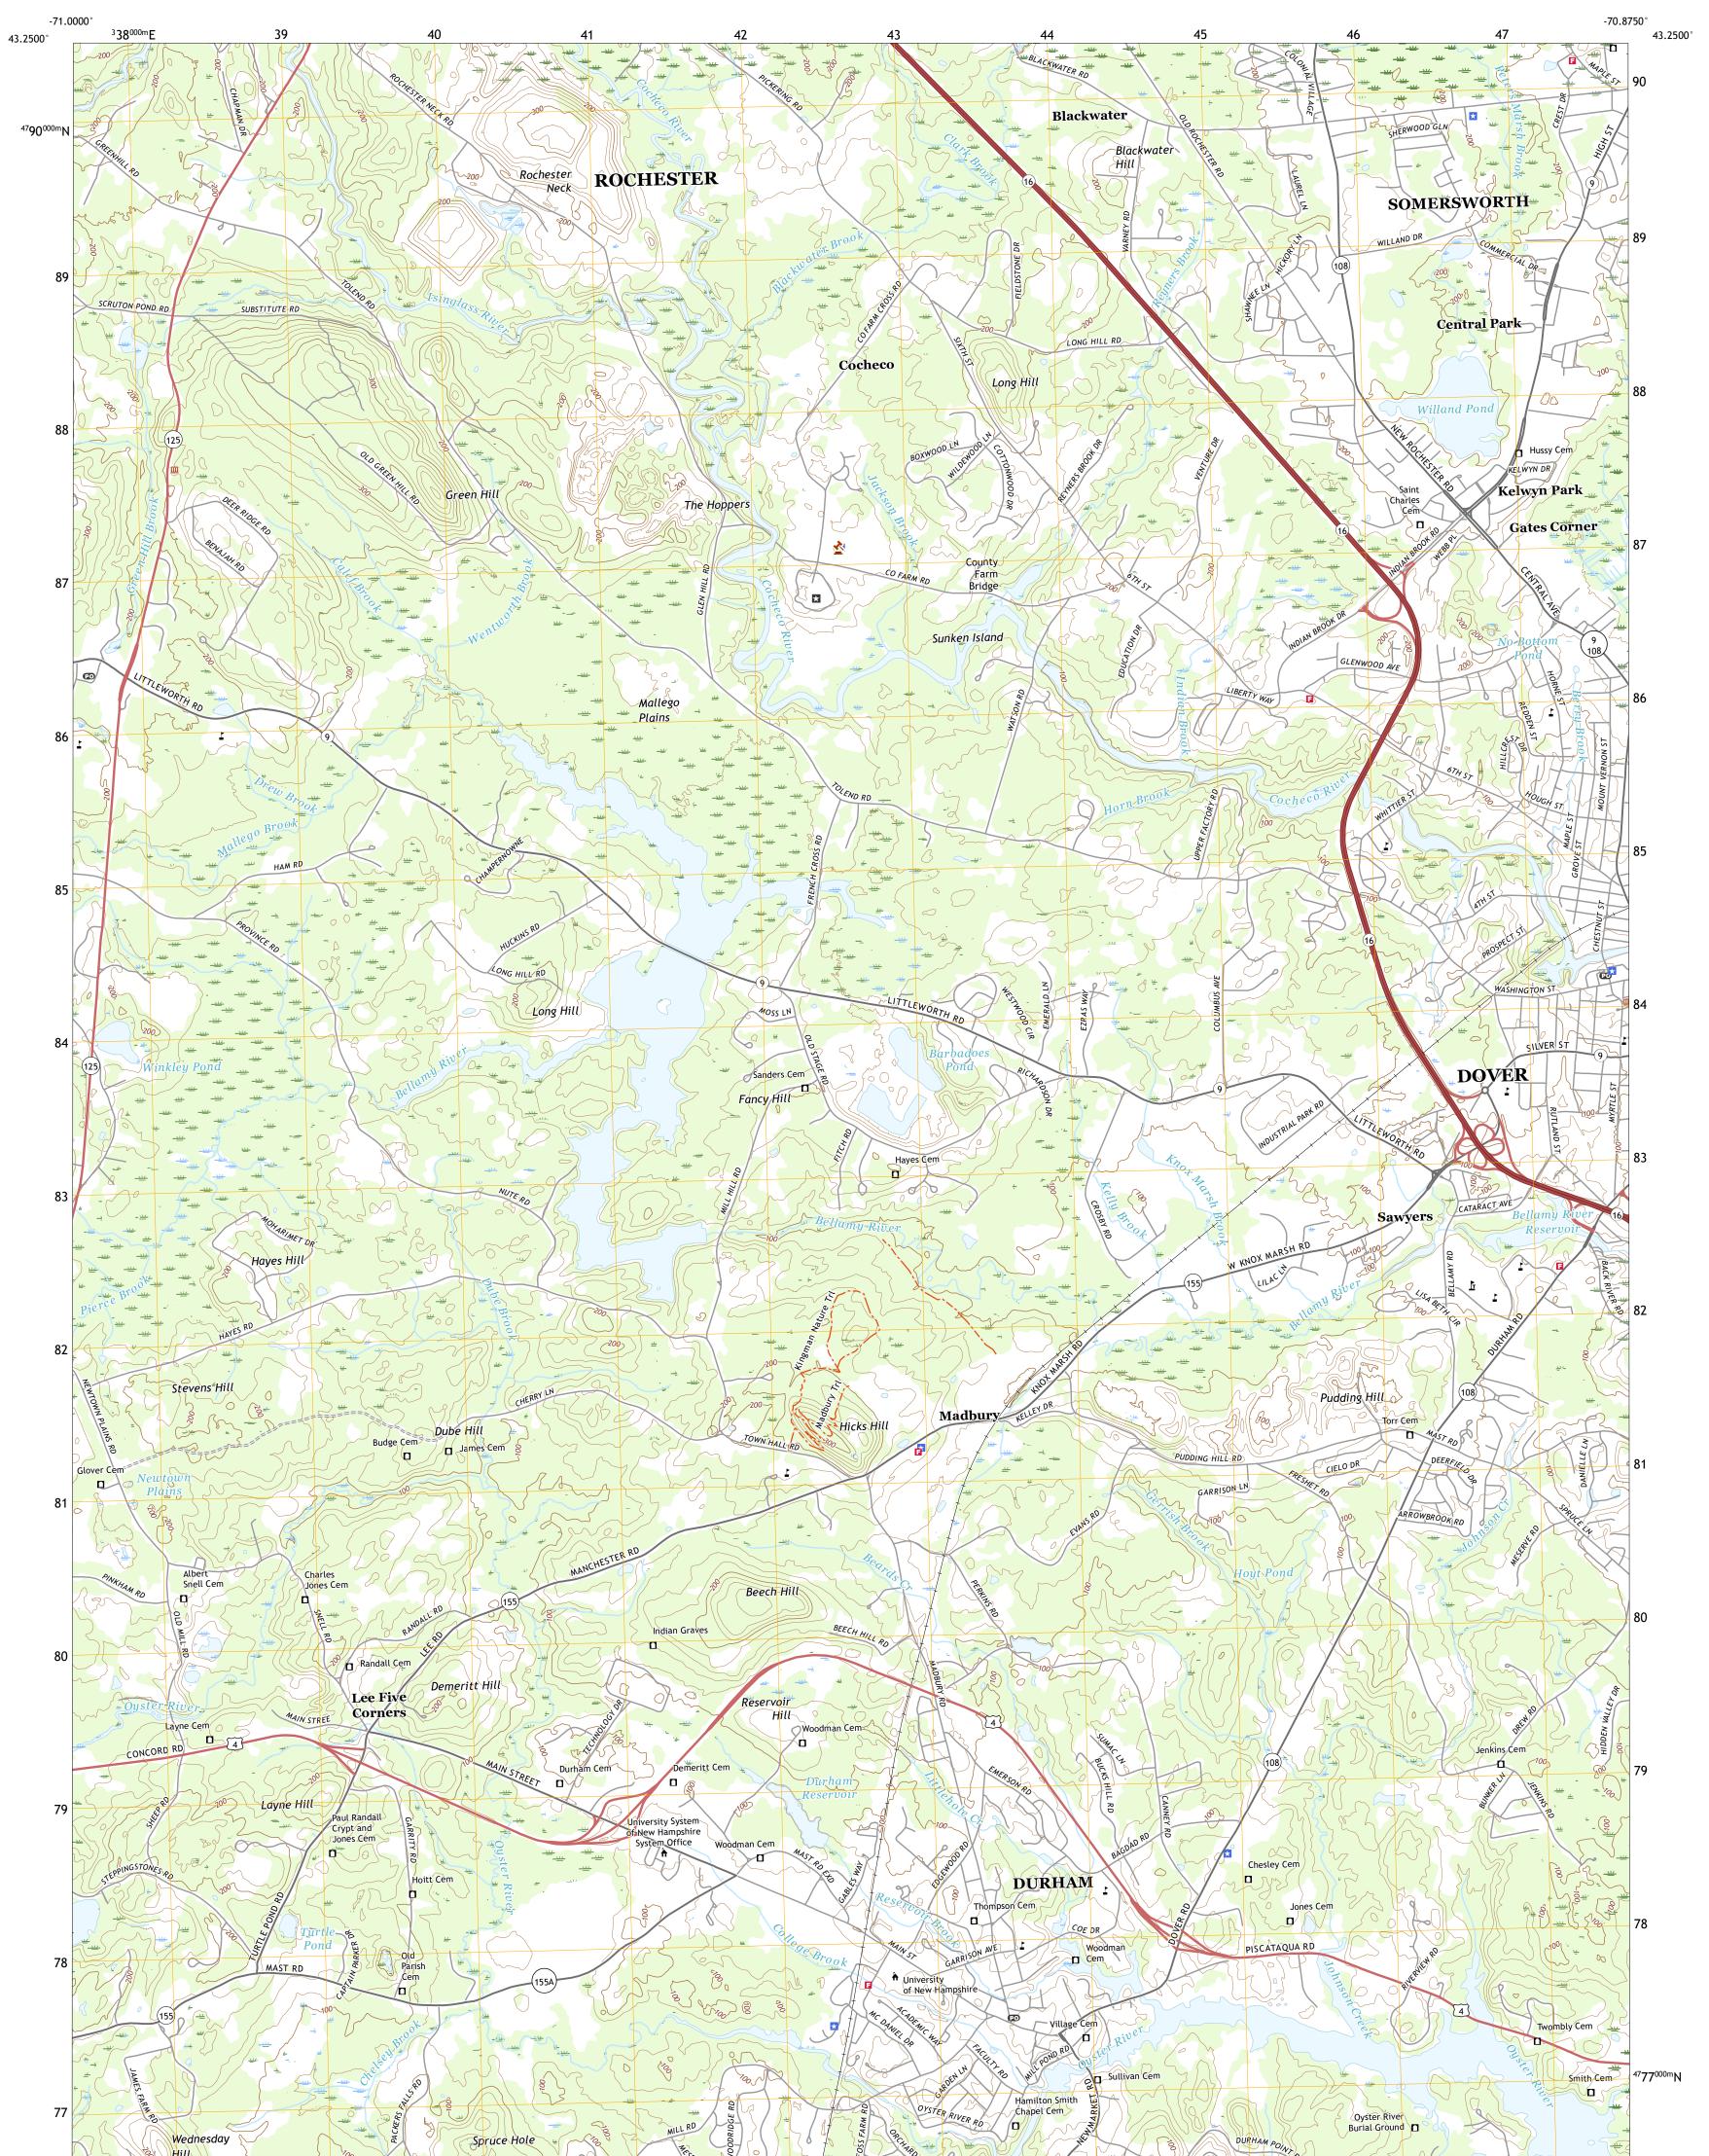

## U.S. DEPARTMENT OF THE INTERIOR U.S. GEOLOGICAL SURVEY

DOVER WEST QUADRANGLE NEW HAMPSHIRE - STRAFFORD COUNTY 7.5-MINUTE SERIES

Produced by the United States Geological Survey North American Datum of 1983 (NAD83) World Geodetic System of 1984 (WGS84). Projection and 1 000-meter grid:Universal Transverse Mercator, Zone 19T This map is not a legal document. Boundaries may be generalized for this map scale. Private lands within government reservations may not be shown. Obtain permission before entering private lands.