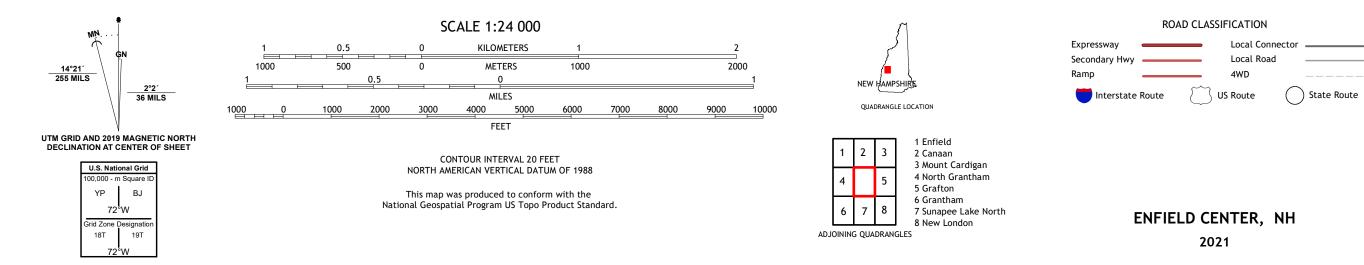

Produced by the United States Geological Survey North American Datum of 1983 (NAD83) World Geodetic System of 1984 (WGS84). Projection and 1 000-meter grid:Universal Transverse Mercator, Zone 18T This map is not a legal document. Boundaries may be generalized for this map scale. Private lands within government reservations may not be shown. Obtain permission before entering private lands.