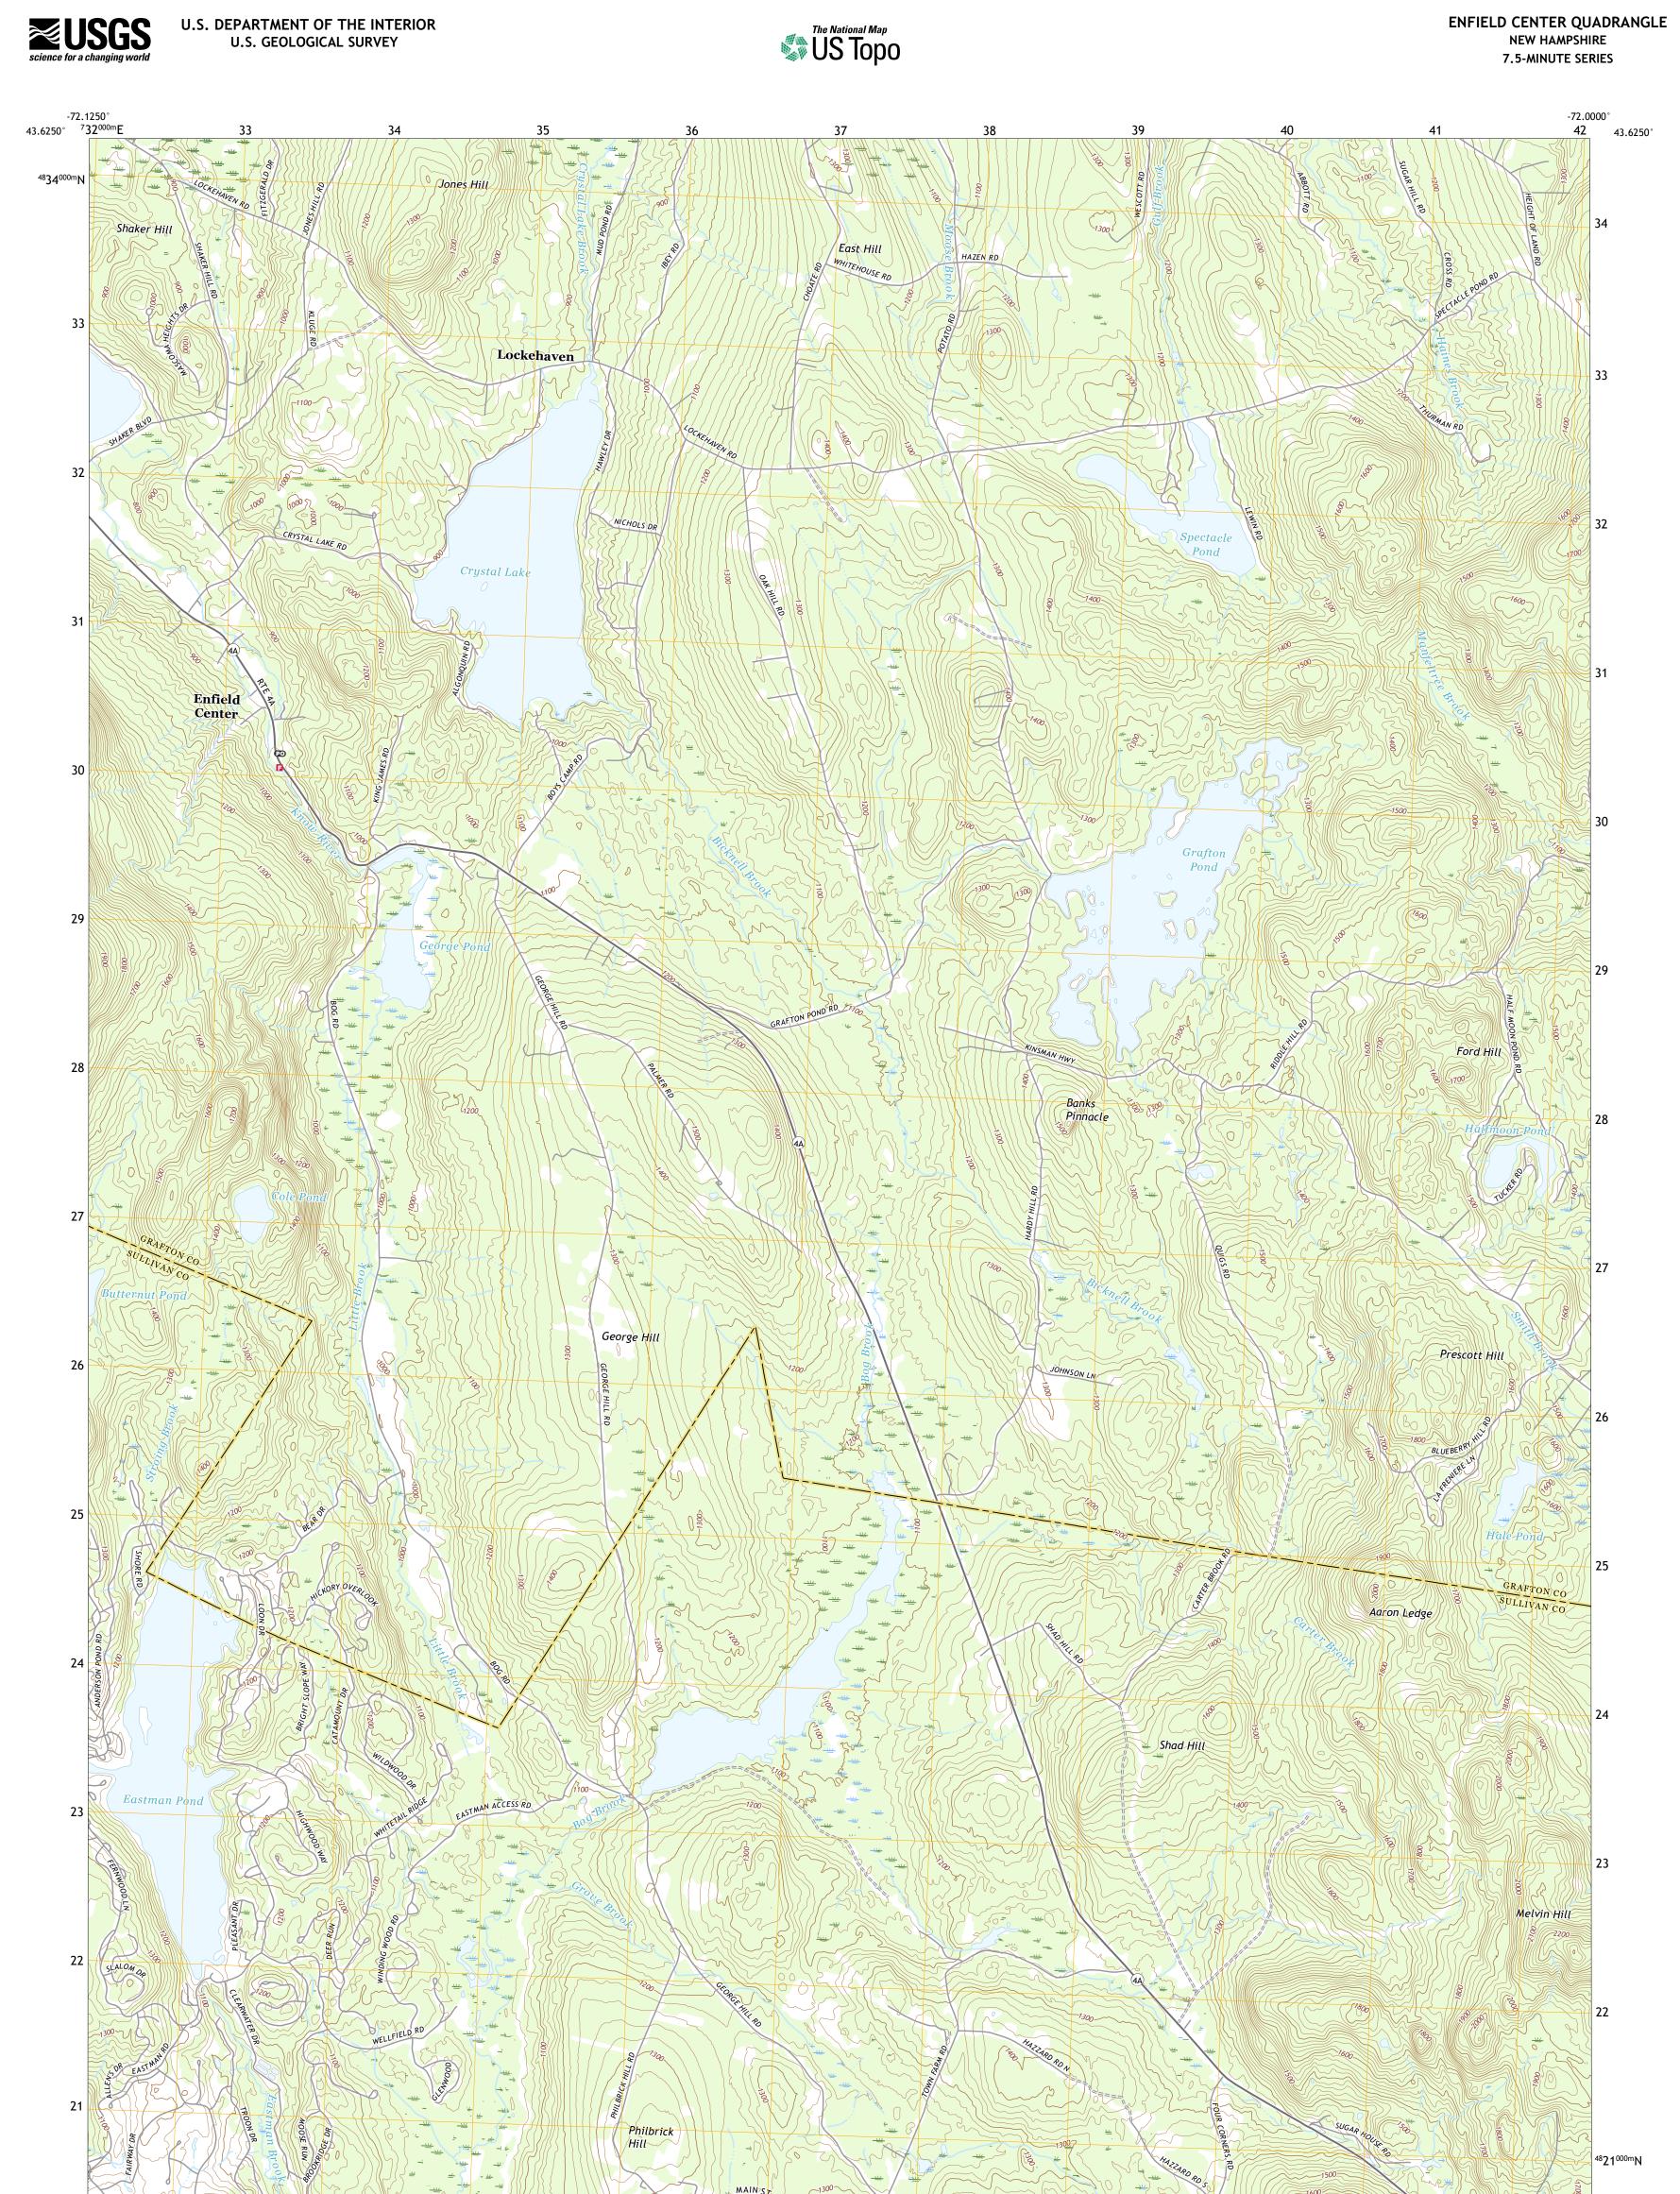

Produced by the United States Geological Survey North American Datum of 1983 (NAD83) World Geodetic System of 1984 (WGS84). Projection and 1 000-meter grid:Universal Transverse Mercator, Zone 18T This map is not a legal document. Boundaries may be generalized for this map scale. Private lands within government reservations may not be shown. Obtain permission before entering private lands.

Imagery......NAIP, October 2018 - October 2018Roads......U.S.CensusBureau,2017Names......GNIS, 1980 - 2018GNIS, 1980 - 2018Hydrography.....National Hydrography Dataset,2003 - 2021Contours.....National ElevationDataset,2017Boundaries.....Multiplesources;seemetadataWetlands.....FWSNationalWetlandsInventory1986 -2011