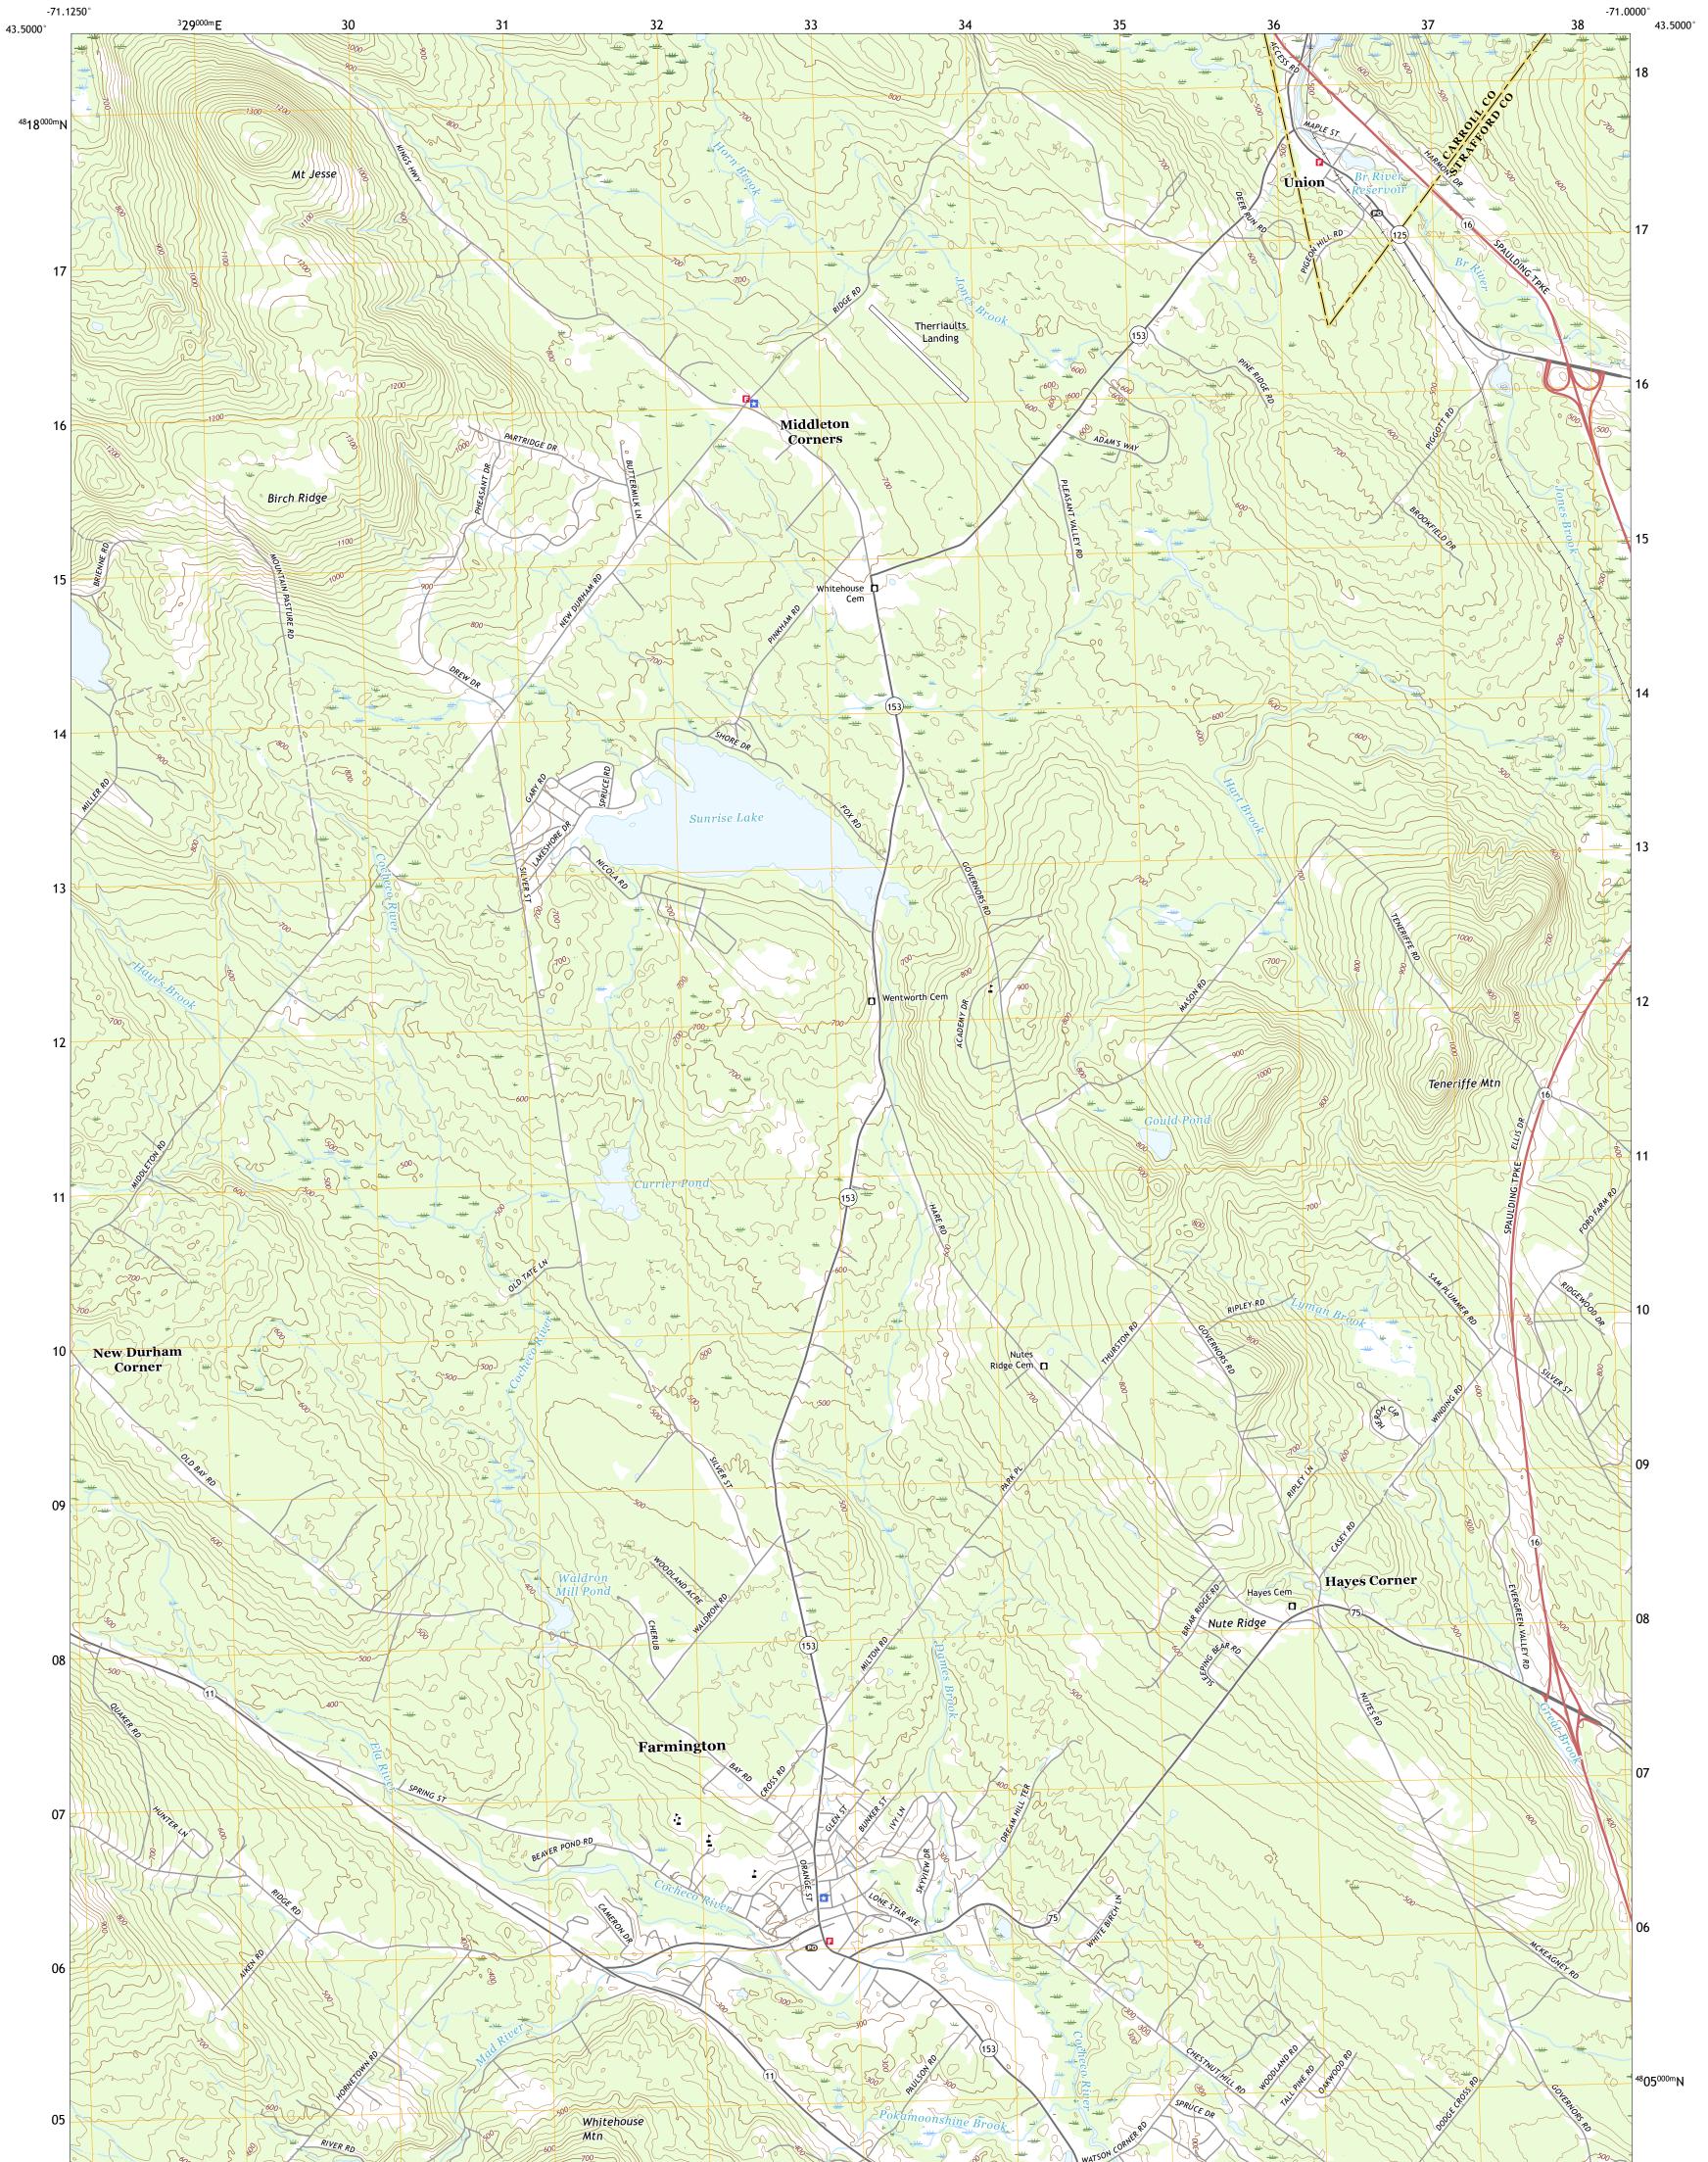

FARMINGTON QUADRANGLE NEW HAMPSHIRE 7.5-MINUTE SERIES

Produced by the United States Geological Survey North American Datum of 1983 (NAD83) World Geodetic System of 1984 (WGS84). Projection and 1 000-meter grid:Universal Transverse Mercator, Zone 19T This map is not a legal document. Boundaries may be generalized for this map scale. Private lands within government reservations may not be shown. Obtain permission before entering private lands.

Imagery......NAIP, July 2015 - October 2016Roads.....U.S. Census Bureau, 2017Names......GNIS, 1980 - 2017Hydrography.....National Hydrography Dataset, 2003 - 2016Contours.....National Elevation Dataset, 2008Boundaries....Multiple sources; see metadata file 2016 - 2017Wetlands.....FWS National Wetlands Inventory 1985 - 2004

## NSN. 7 6 4 3 0 1 6 3 8 2 2 0 2 NGA REF NO. USGSX24 K 1 5 0 3 1