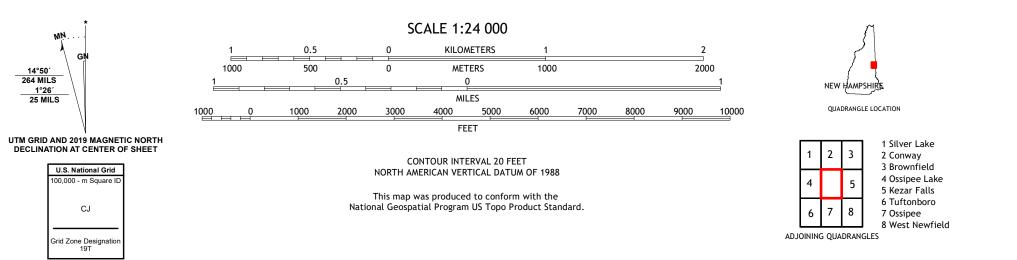

## FREEDOM QUADRANGLE NEW HAMPSHIRE - CARROLL COUNTY 7.5-MINUTE SERIES

Produced by the United States Geological Survey North American Datum of 1983 (NAD83) World Geodetic System of 1984 (WGS84). Projection and 1 000-meter grid:Universal Transverse Mercator, Zone 19T This map is not a legal document. Boundaries may be generalized for this map scale. Private lands within government reservations may not be shown. Obtain permission before entering private lands.

14°50′ 264 MILS