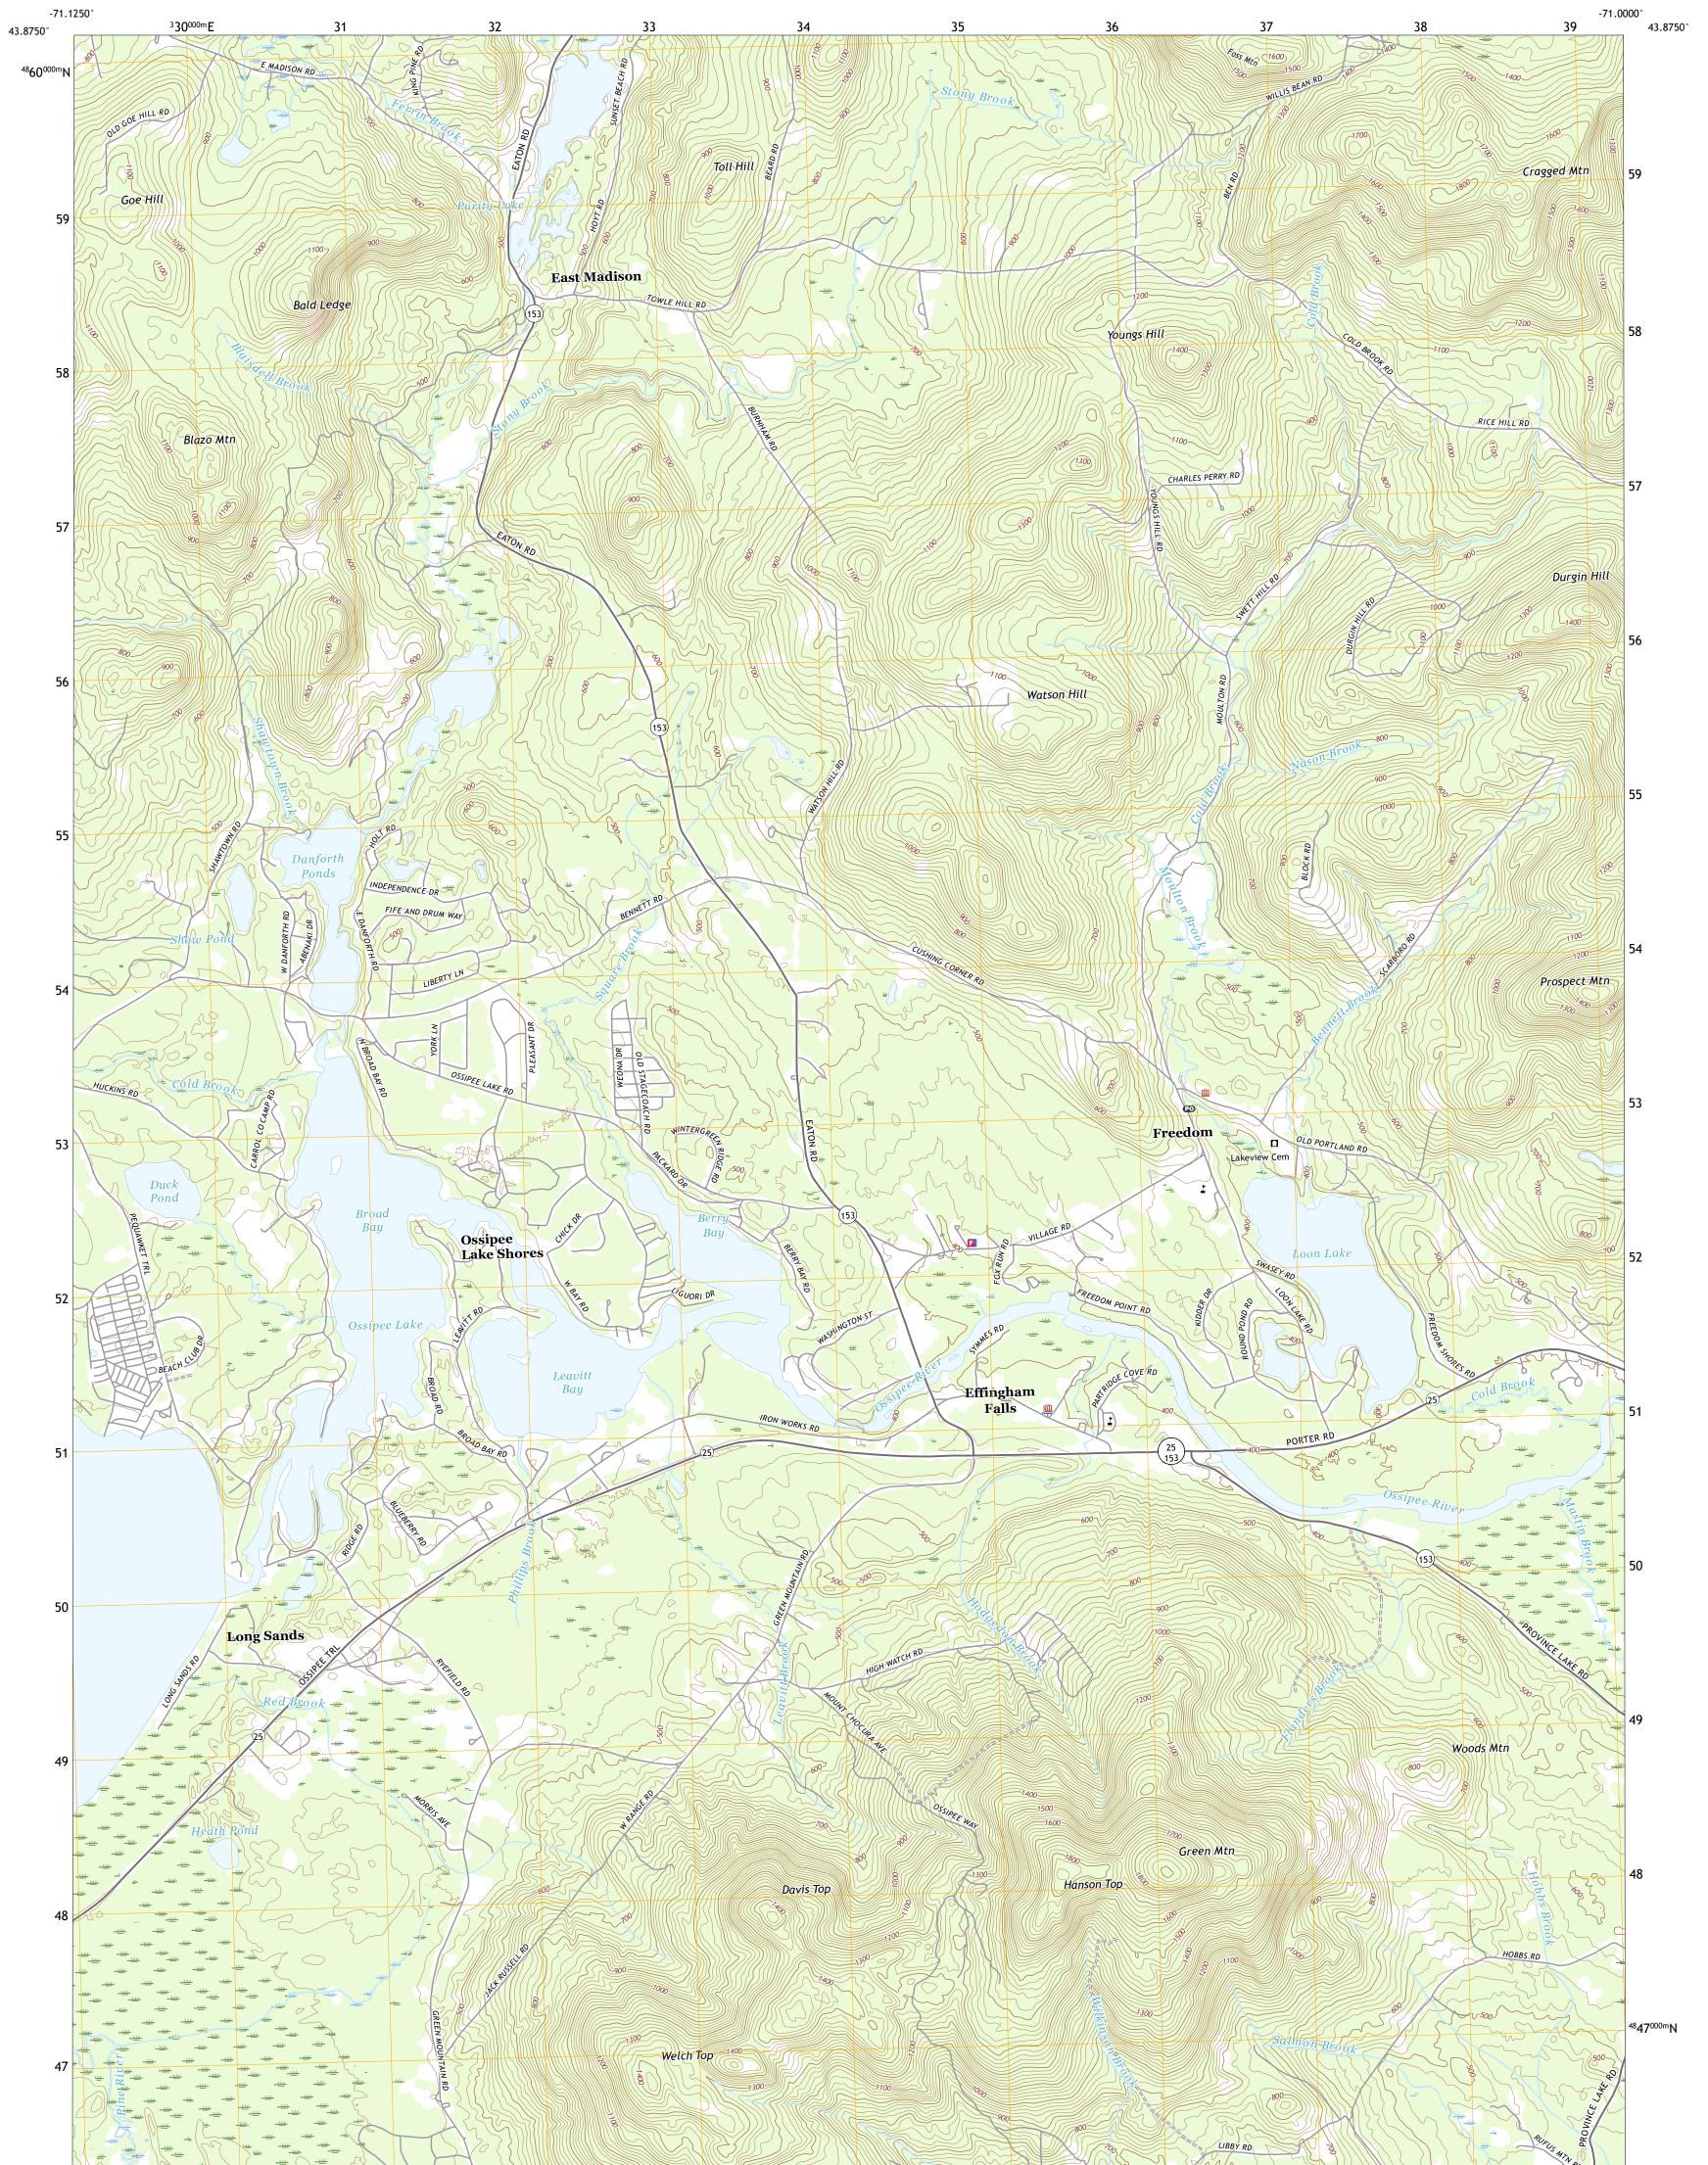

## U.S. DEPARTMENT OF THE INTERIOR U.S. GEOLOGICAL SURVEY

## FREEDOM QUADRANGLE NEW HAMPSHIRE - CARROLL COUNTY 7.5-MINUTE SERIES

Produced by the United States Geological Survey North American Datum of 1983 (NAD83) World Geodetic System of 1984 (WGS84). Projection and 1 000-meter grid:Universal Transverse Mercator, Zone 19T This map is not a legal document. Boundaries may be generalized for this map scale. Private lands within government reservations may not be shown. Obtain permission before entering private lands.