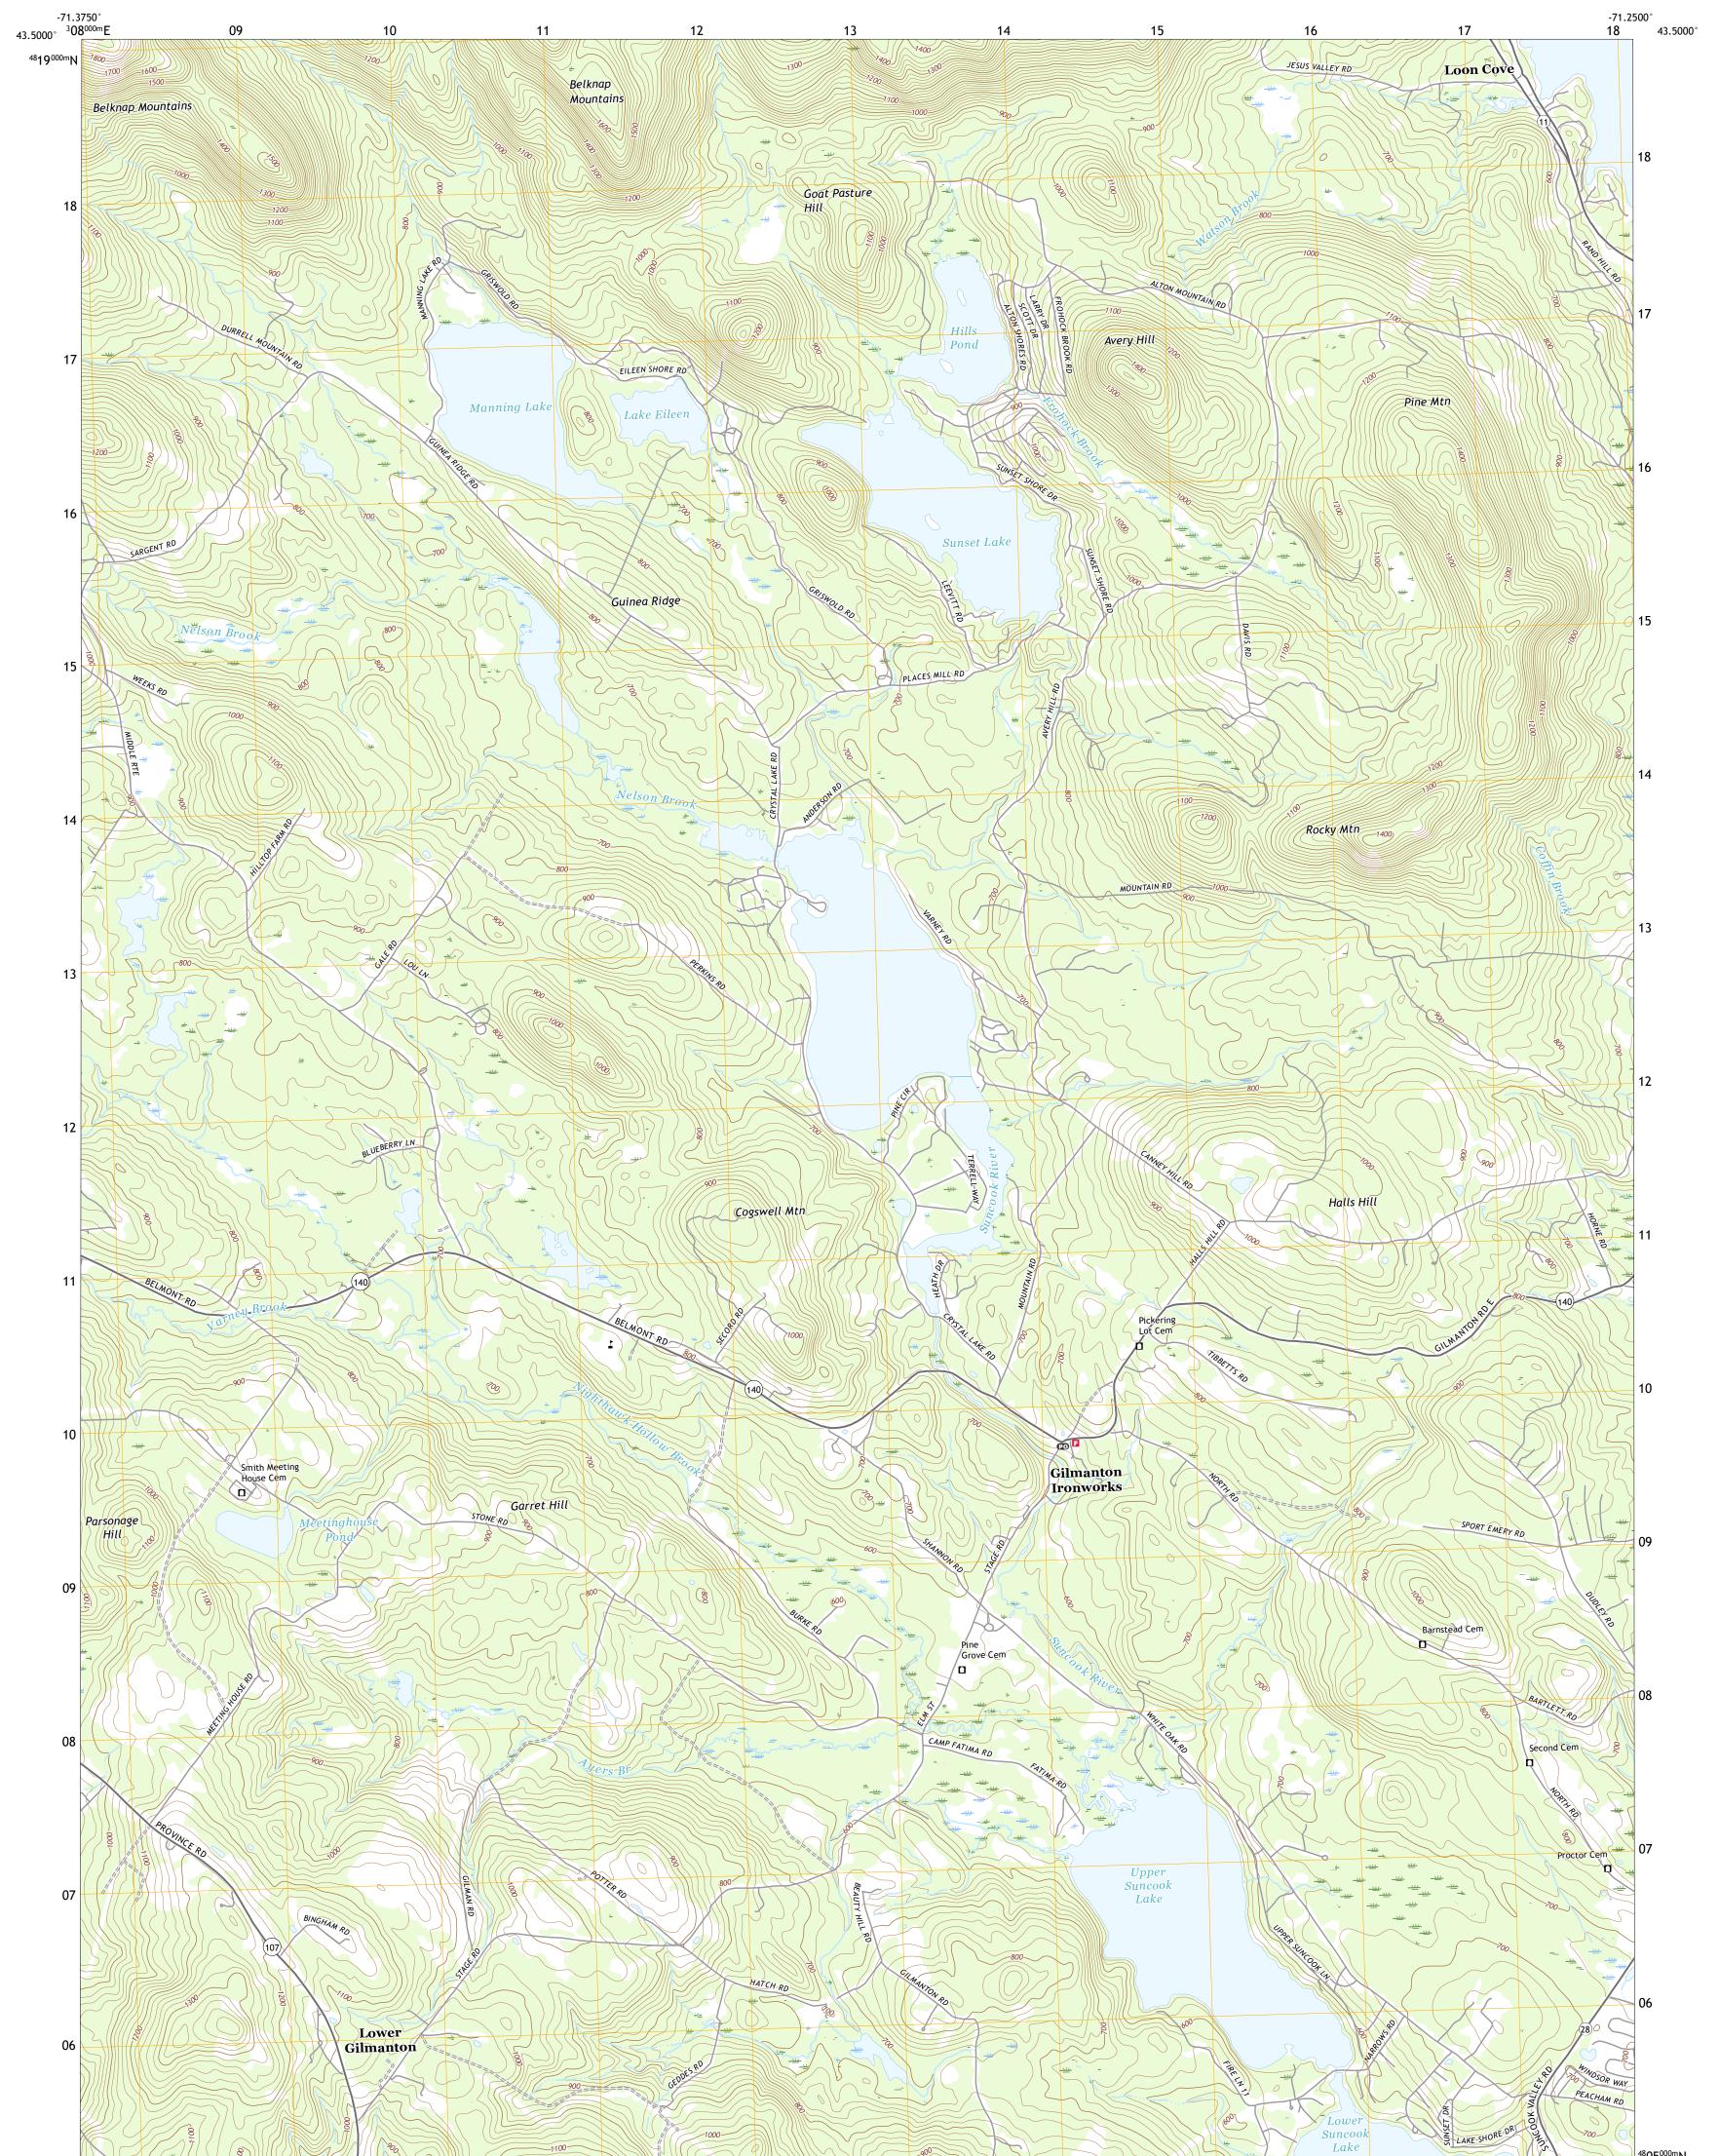

GILMANTON IRONWORKS QUADRANGLE NEW HAMPSHIRE - BELKNAP COUNTY 7.5-MINUTE SERIES

Produced by the United States Geological Survey North American Datum of 1983 (NAD83) World Geodetic System of 1984 (WGS84). Projection and 1 000-meter grid:Universal Transverse Mercator, Zone 19T This map is not a legal document. Boundaries may be generalized for this map scale. Private lands within government reservations may not be shown. Obtain permission before entering private lands.