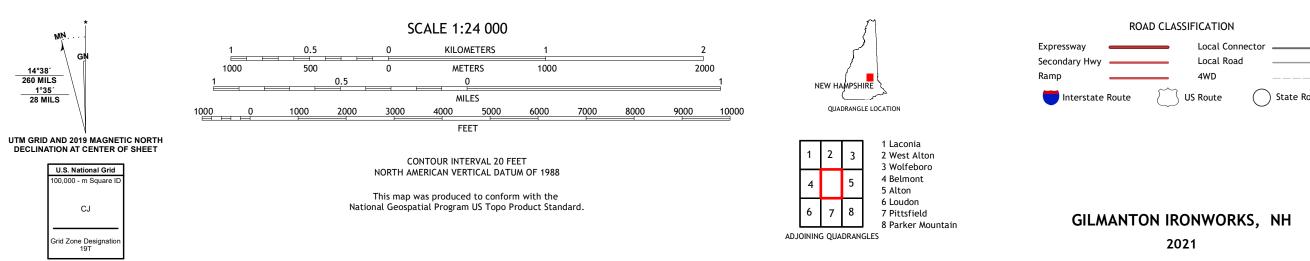

GILMANTON IRONWORKS QUADRANGLE NEW HAMPSHIRE - BELKNAP COUNTY 7.5-MINUTE SERIES

Produced by the United States Geological Survey North American Datum of 1983 (NAD83) World Geodetic System of 1984 (WGS84). Projection and 1 000-meter grid:Universal Transverse Mercator, Zone 19T This map is not a legal document. Boundaries may be generalized for this map scale. Private lands within government reservations may not be shown. Obtain permission before entering private lands.