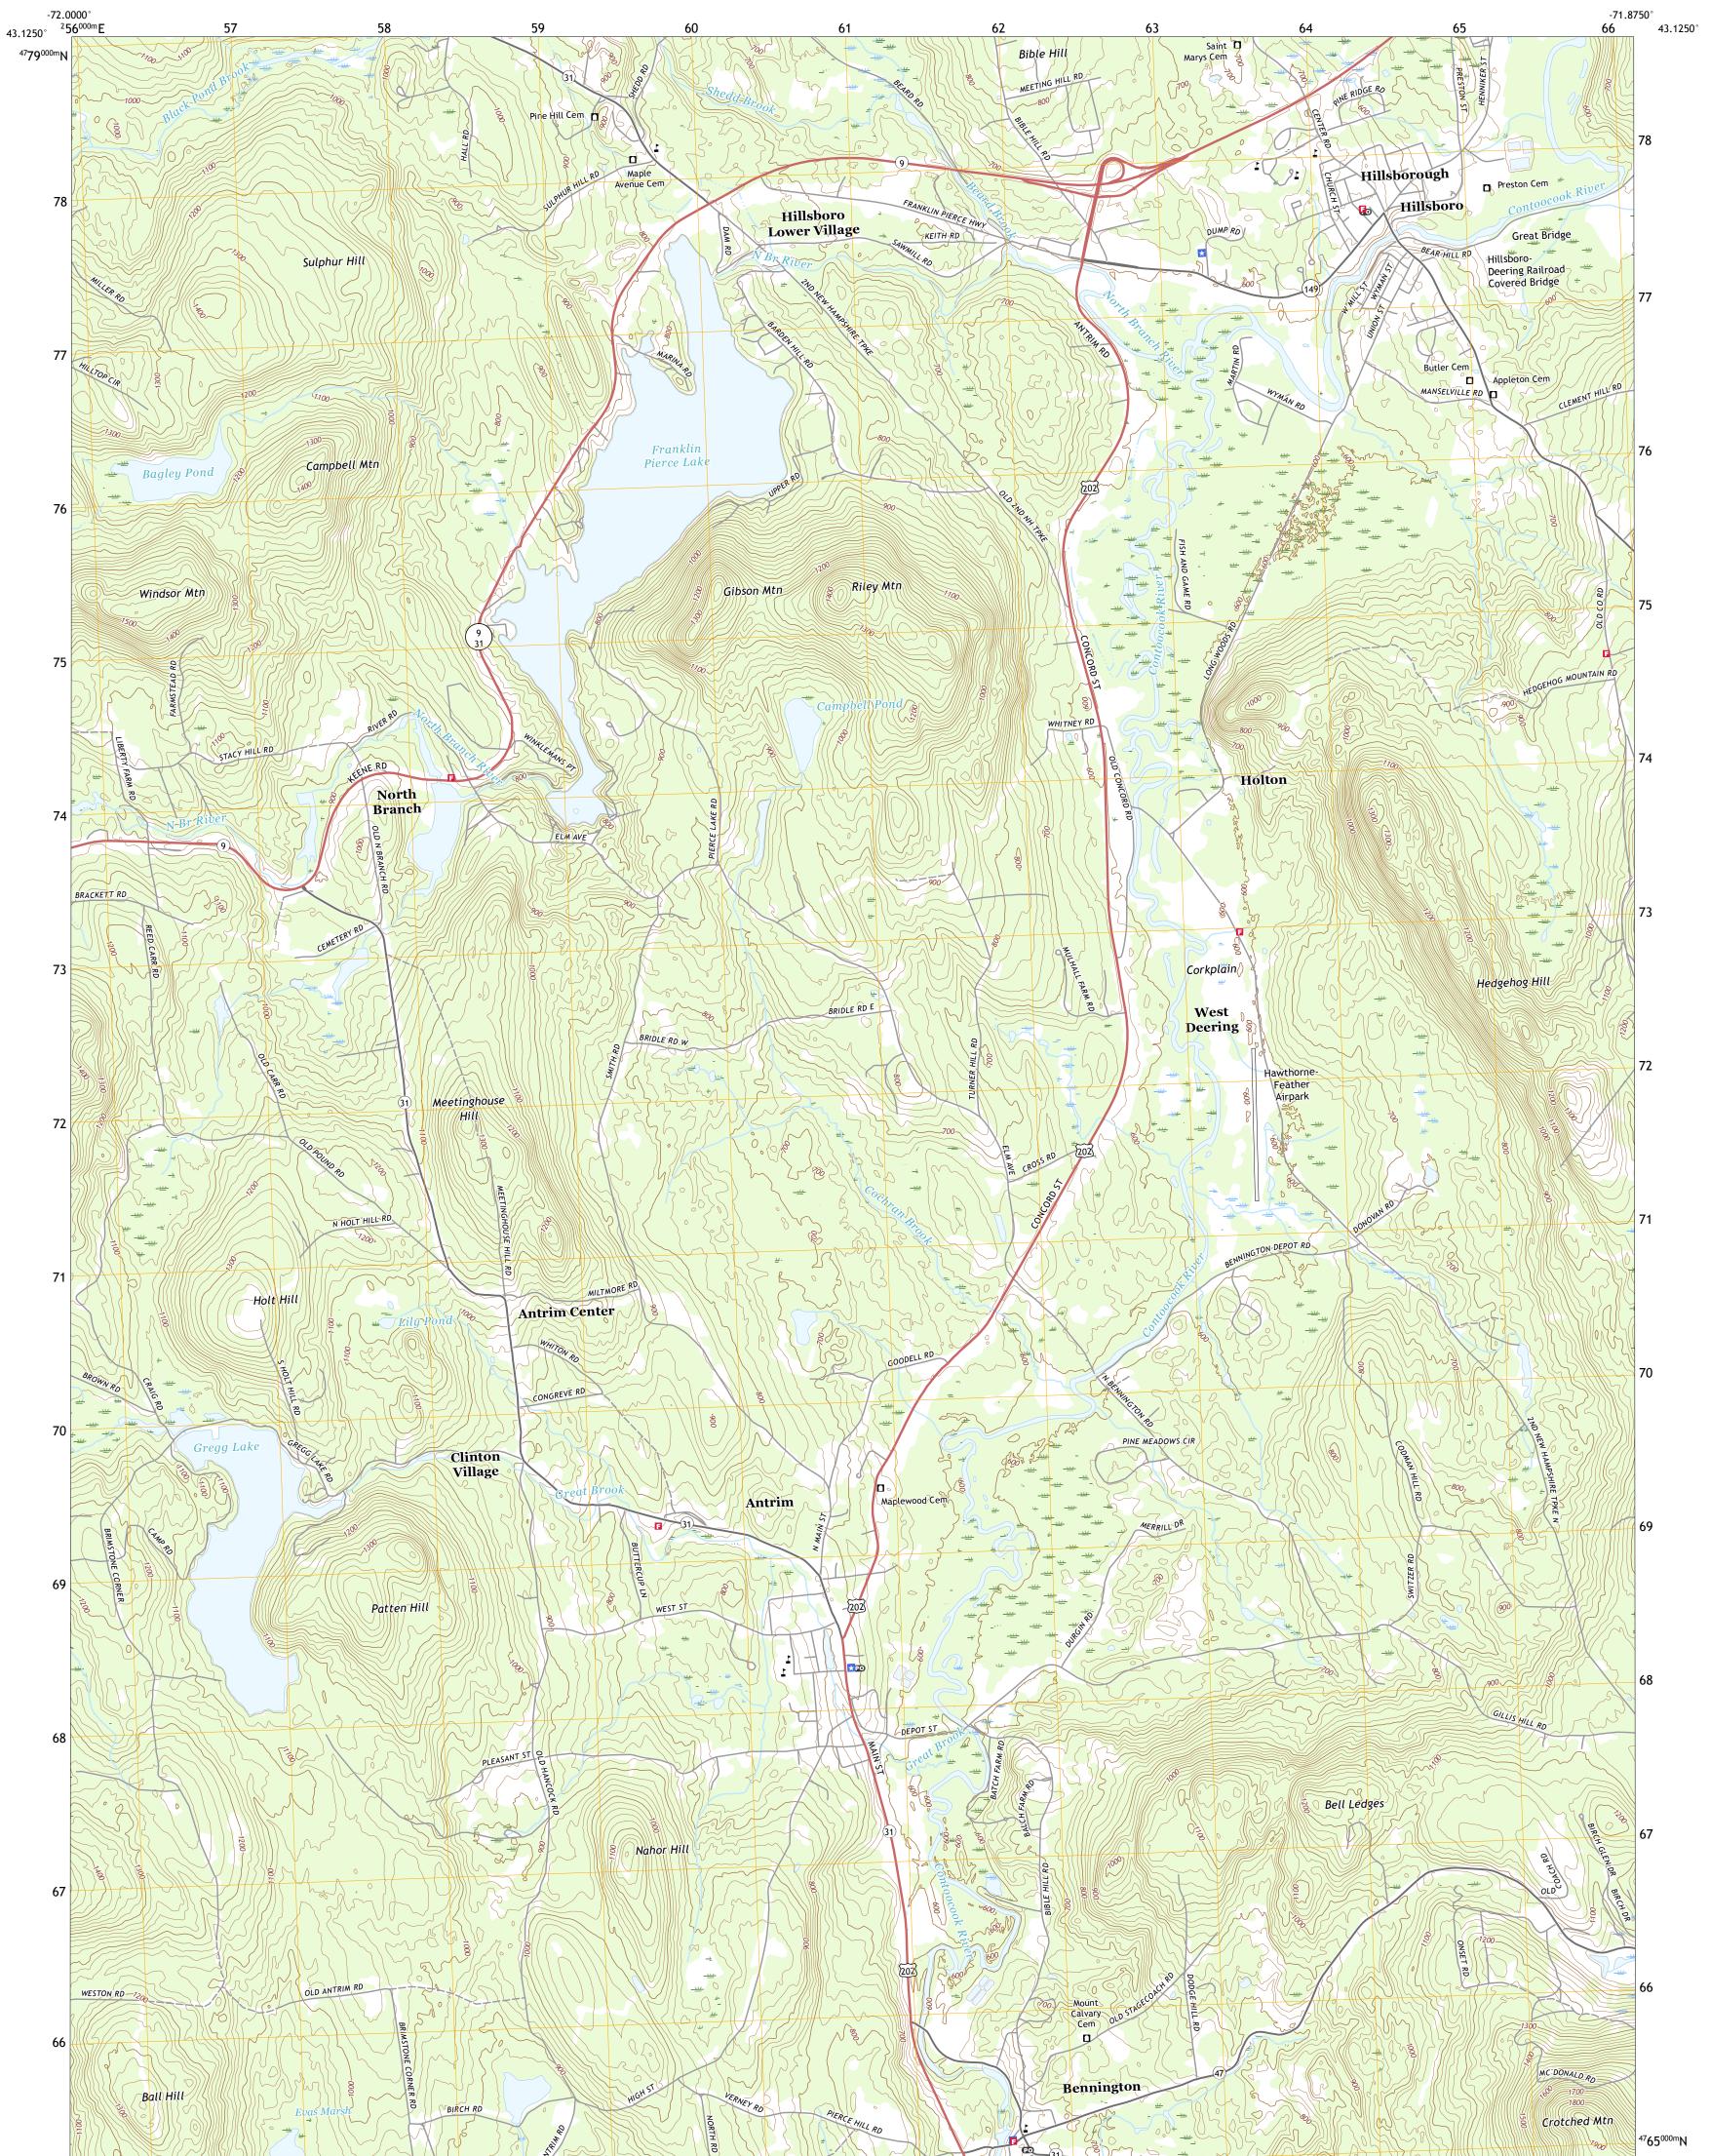

## HILLSBORO QUADRANGLE NEW HAMPSHIRE - HILLSBOROUGH COUNTY 7.5-MINUTE SERIES

Produced by the United States Geological Survey North American Datum of 1983 (NAD83) World Geodetic System of 1984 (WGS84). Projection and 1 000-meter grid:Universal Transverse Mercator, Zone 18T\19T This map is not a legal document. Boundaries may be generalized for this map scale. Private lands within government reservations may not be shown. Obtain permission before entering private lands.

Imagery......NAIP, July 2016 - October 2016Roads......U.S.Census Bureau, 2017Names.....GNIS, 1980 - 2017Hydrography.....National Hydrography Dataset, 2004 - 2017Contours.....National Elevation Dataset, 2002 - 2011Boundaries.....Multiple sources; see metadata file 2016 - 2017Wetlands.....FWS National Wetlands Inventory 1985 - 1986