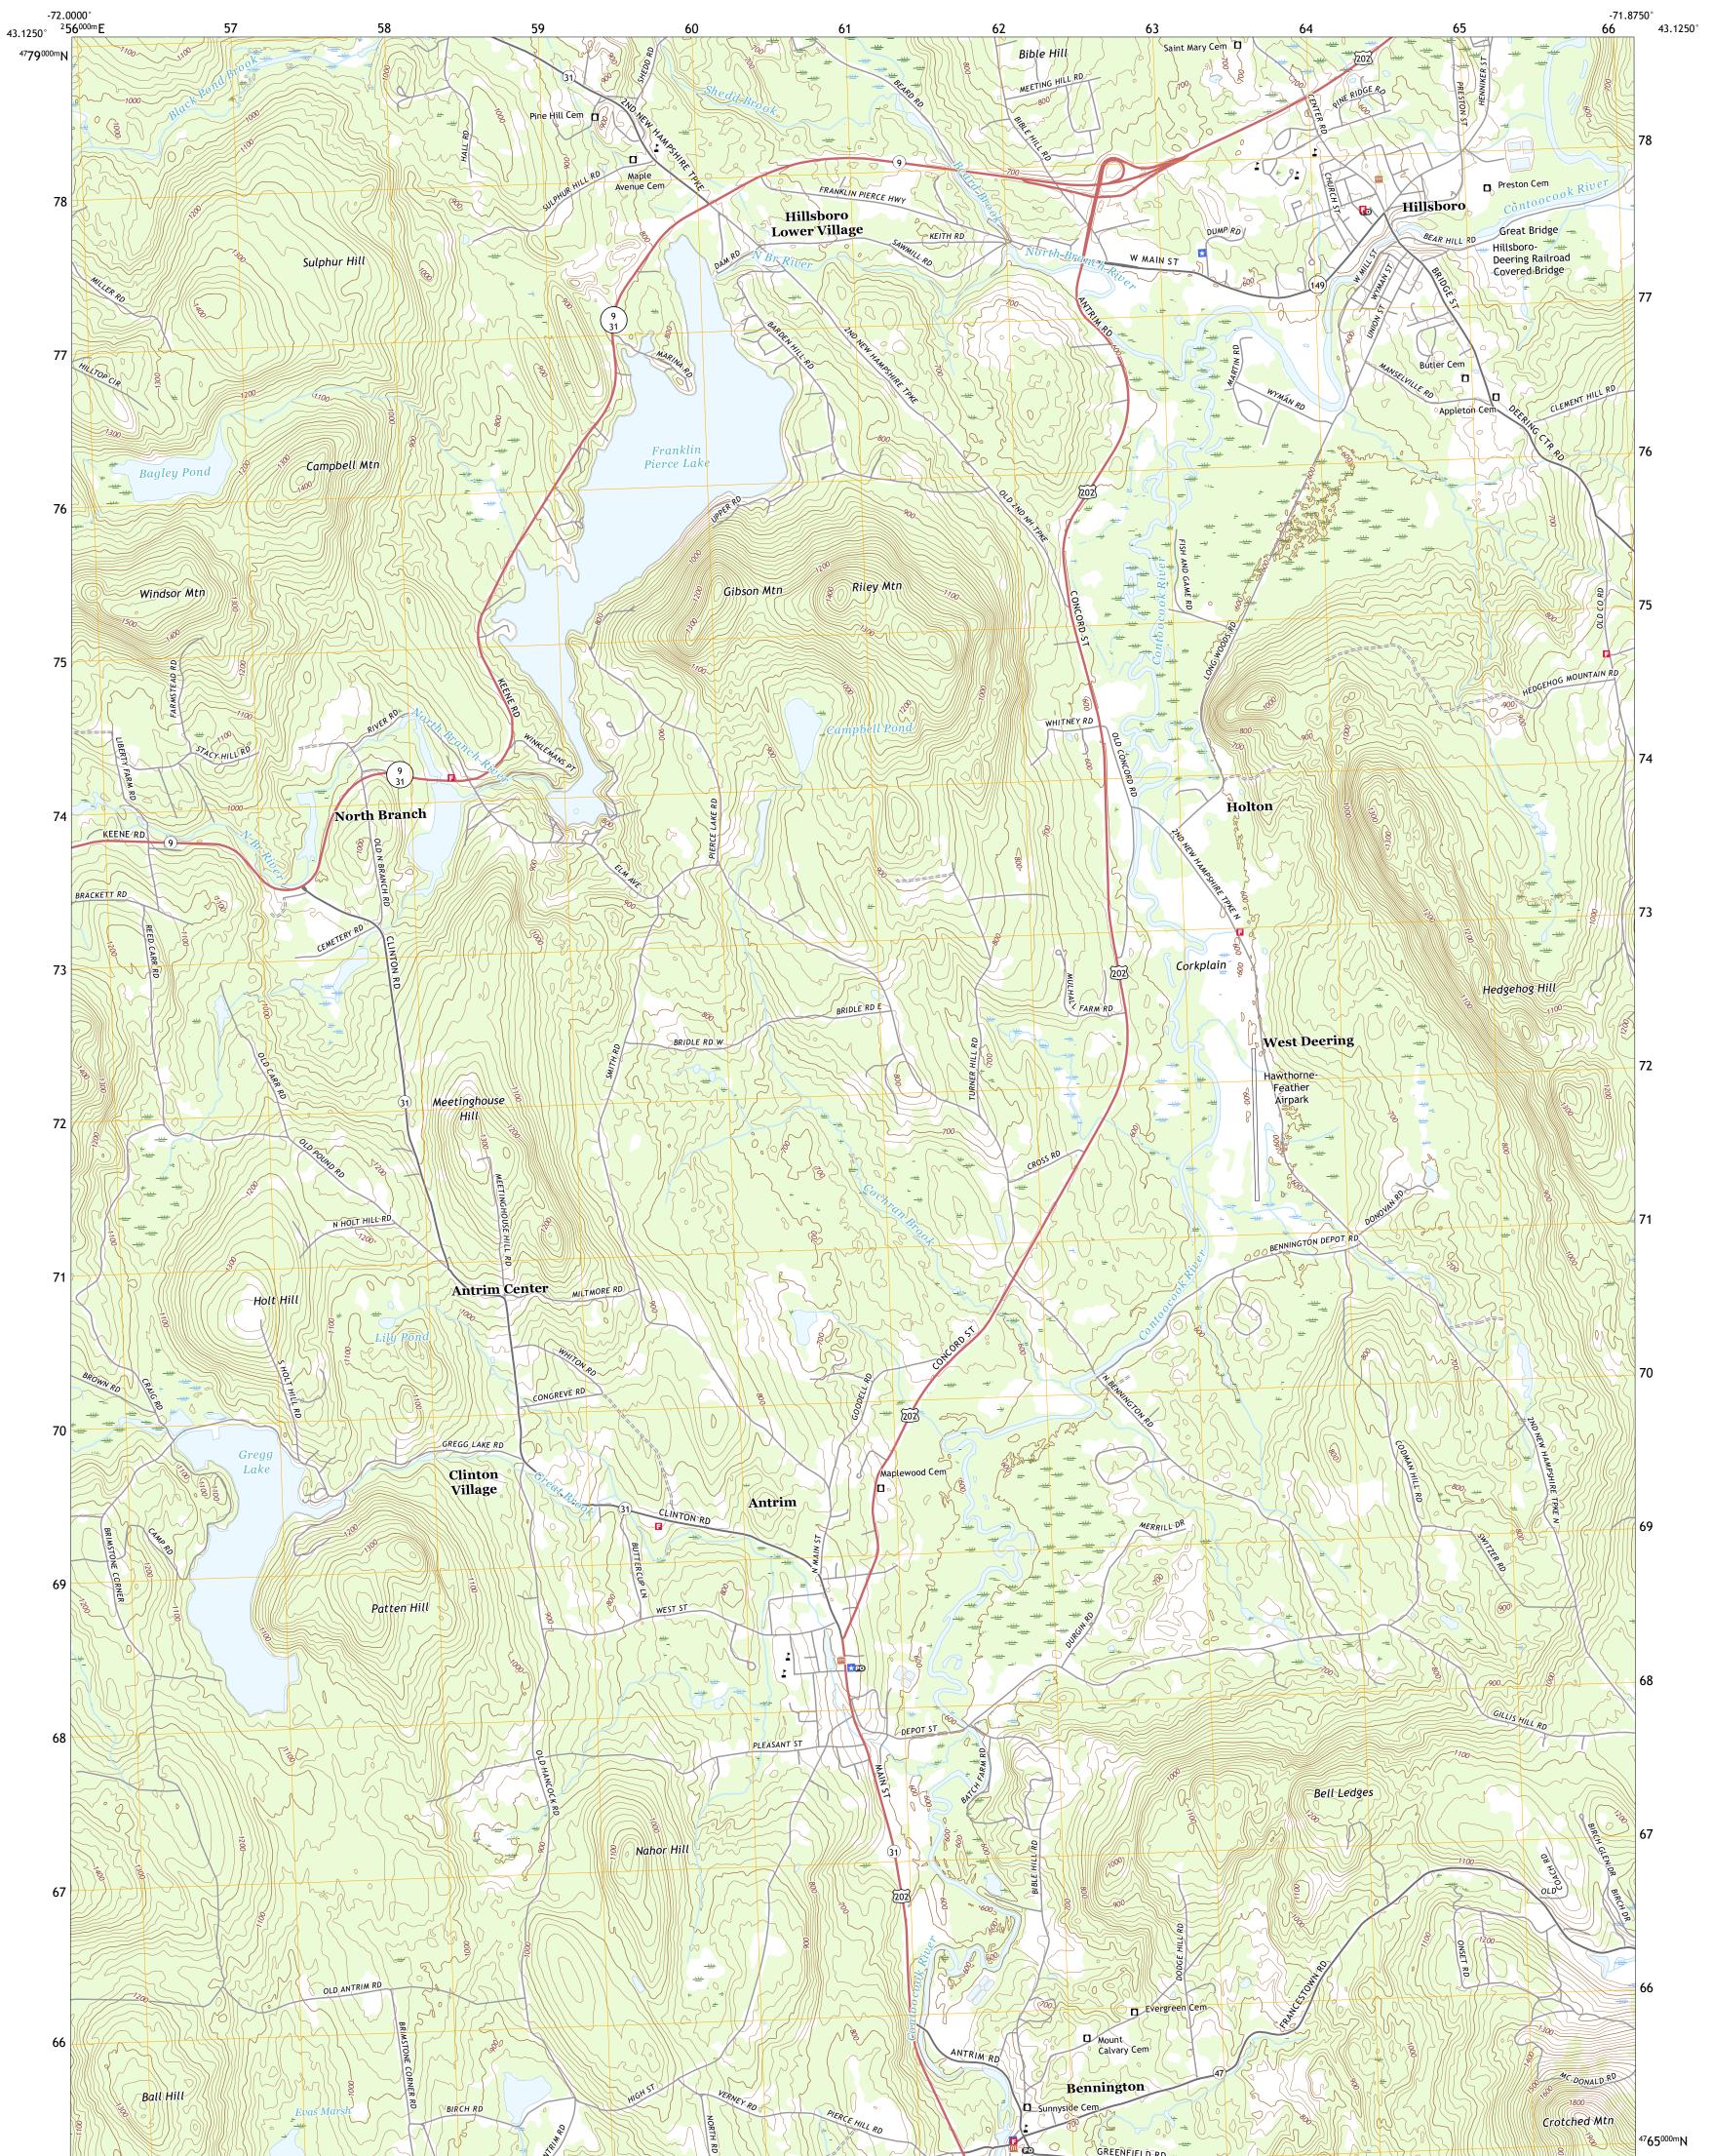

Produced by the United States Geological Survey North American Datum of 1983 (NAD83) World Geodetic System of 1984 (WGS84). Projection and 1 000-meter grid:Universal Transverse Mercator, Zone 18T\19T This map is not a legal document. Boundaries may be generalized for this map scale. Private lands within government reservations may not be shown. Obtain permission before entering private lands.

Imagery......NAIP, August 2018 - October 2018 Roads.....U.S. Census Bureau, 2017 Names......GNIS, 1980 - 2021 Hydrography.....National Hydrography Dataset, 2004 - 2018 Contours.....National Elevation Dataset, 2017 Boundaries.....Multiple sources; see metadata file 2018 - 2019 Wetlands.....FWS National Wetlands Inventory 1985 - 1986