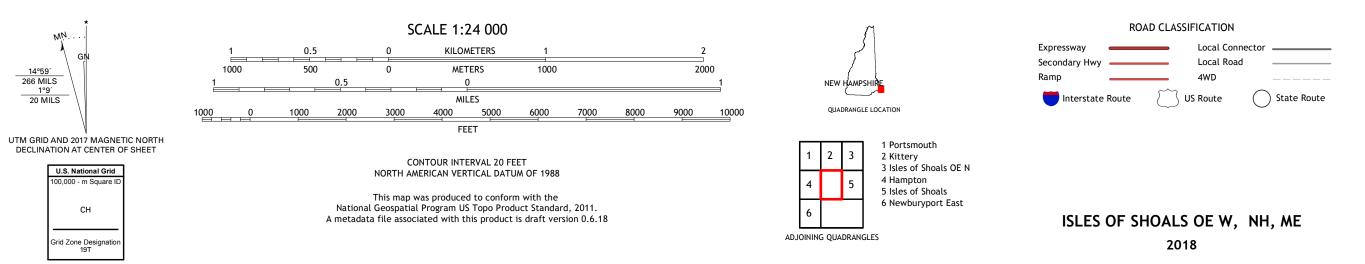

ISLES OF SHOALS OE W QUADRANGLE NEW HAMPSHIRE - MAINE 7.5-MINUTE SERIES

Produced by the United States Geological Survey North American Datum of 1983 (NAD83) World Geodetic System of 1984 (WGS84). Projection and 1 000-meter grid:Universal Transverse Mercator, Zone 19T This map is not a legal document. Boundaries may be generalized for this map scale. Private lands within government reservations may not be shown. Obtain permission before entering private lands.

Imagery......NAIP, July 2015 - October 2016Roads......U.S. Census Bureau, 2017Names.......GNIS, 1980 - 2014Hydrography......National Hydrography Dataset, 2005 - 2016Contours.....National Elevation Dataset, 1998Boundaries.....Multiple sources; see metadata file 2016 - 2017Wetlands......FWS National Wetlands Inventory 2012