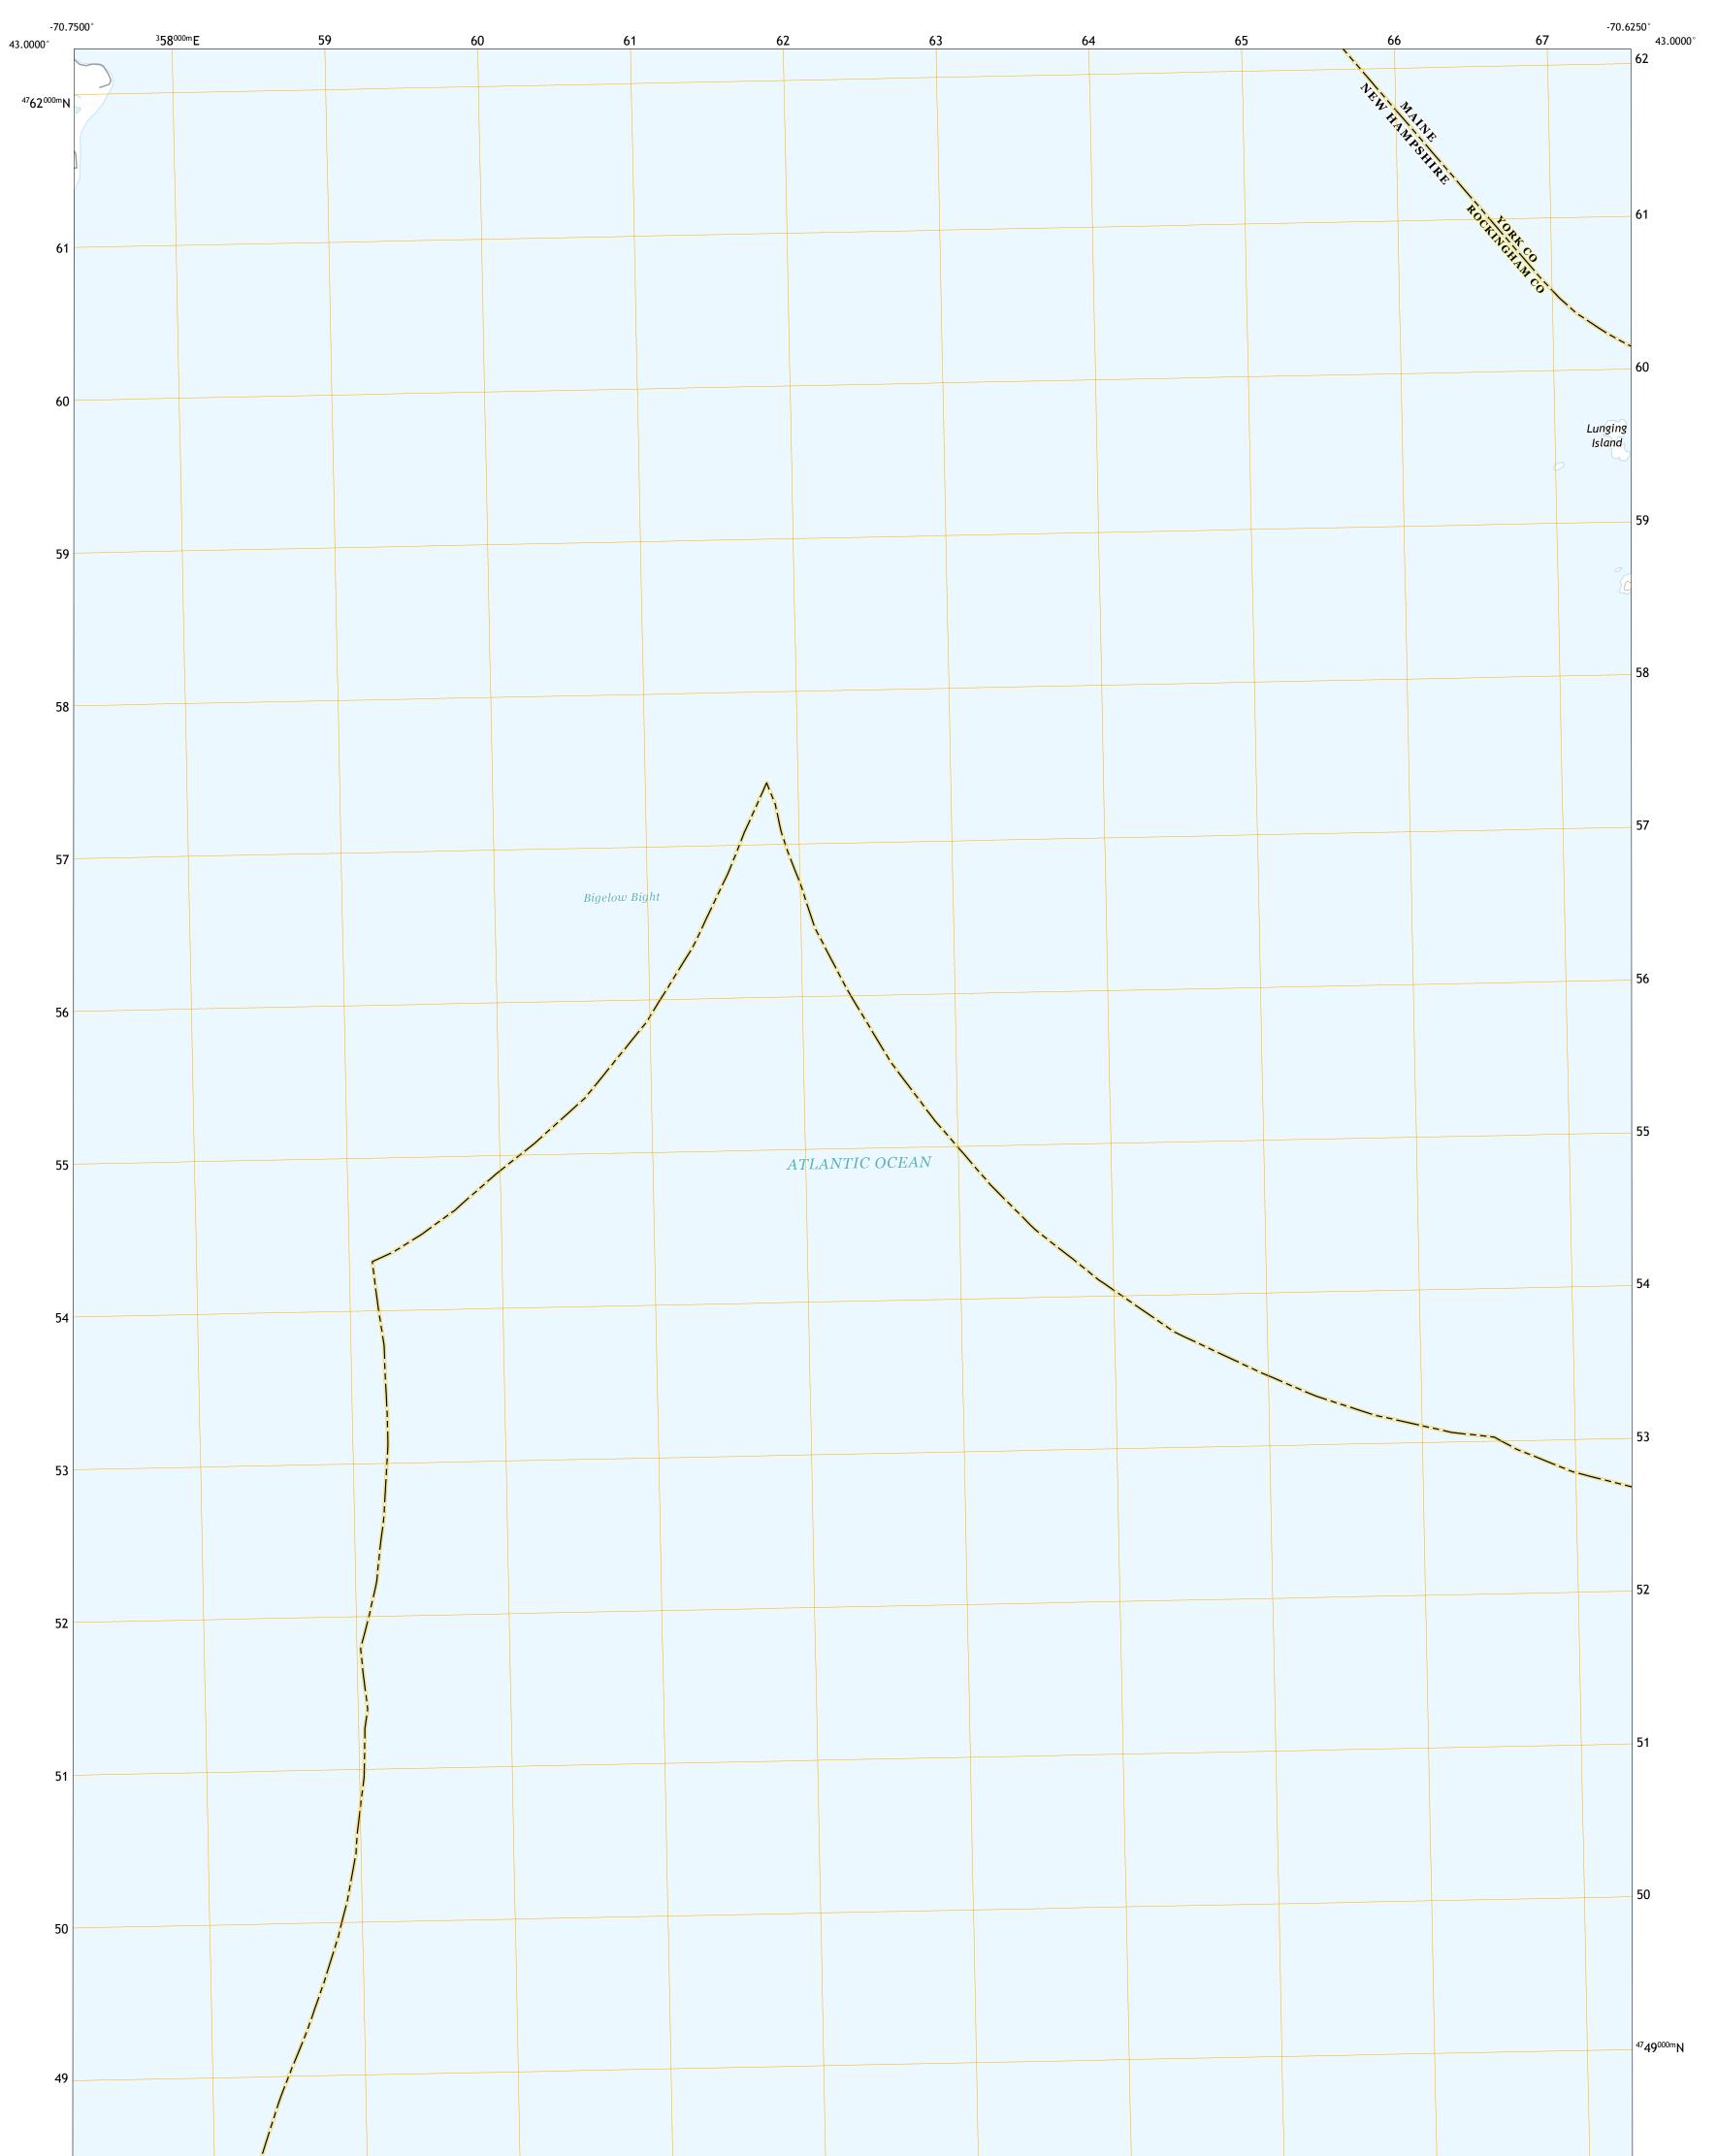

ISLES OF SHOALS OE W QUADRANGLE NEW HAMPSHIRE - MAINE 7.5-MINUTE SERIES

Produced by the United States Geological Survey North American Datum of 1983 (NAD83) World Geodetic System of 1984 (WGS84). Projection and 1 000-meter grid:Universal Transverse Mercator, Zone 19T This map is not a legal document. Boundaries may be generalized for this map scale. Private lands within government reservations may not be shown. Obtain permission before entering private lands.

Imagery......NAIP, July 2015 - October 2016Roads......U.S. Census Bureau, 2017Names.......GNIS, 1980 - 2014Hydrography......National Hydrography Dataset, 2005 - 2016Contours.....National Elevation Dataset, 1998Boundaries.....Multiple sources; see metadata file 2016 - 2017Wetlands......FWS National Wetlands Inventory 2012