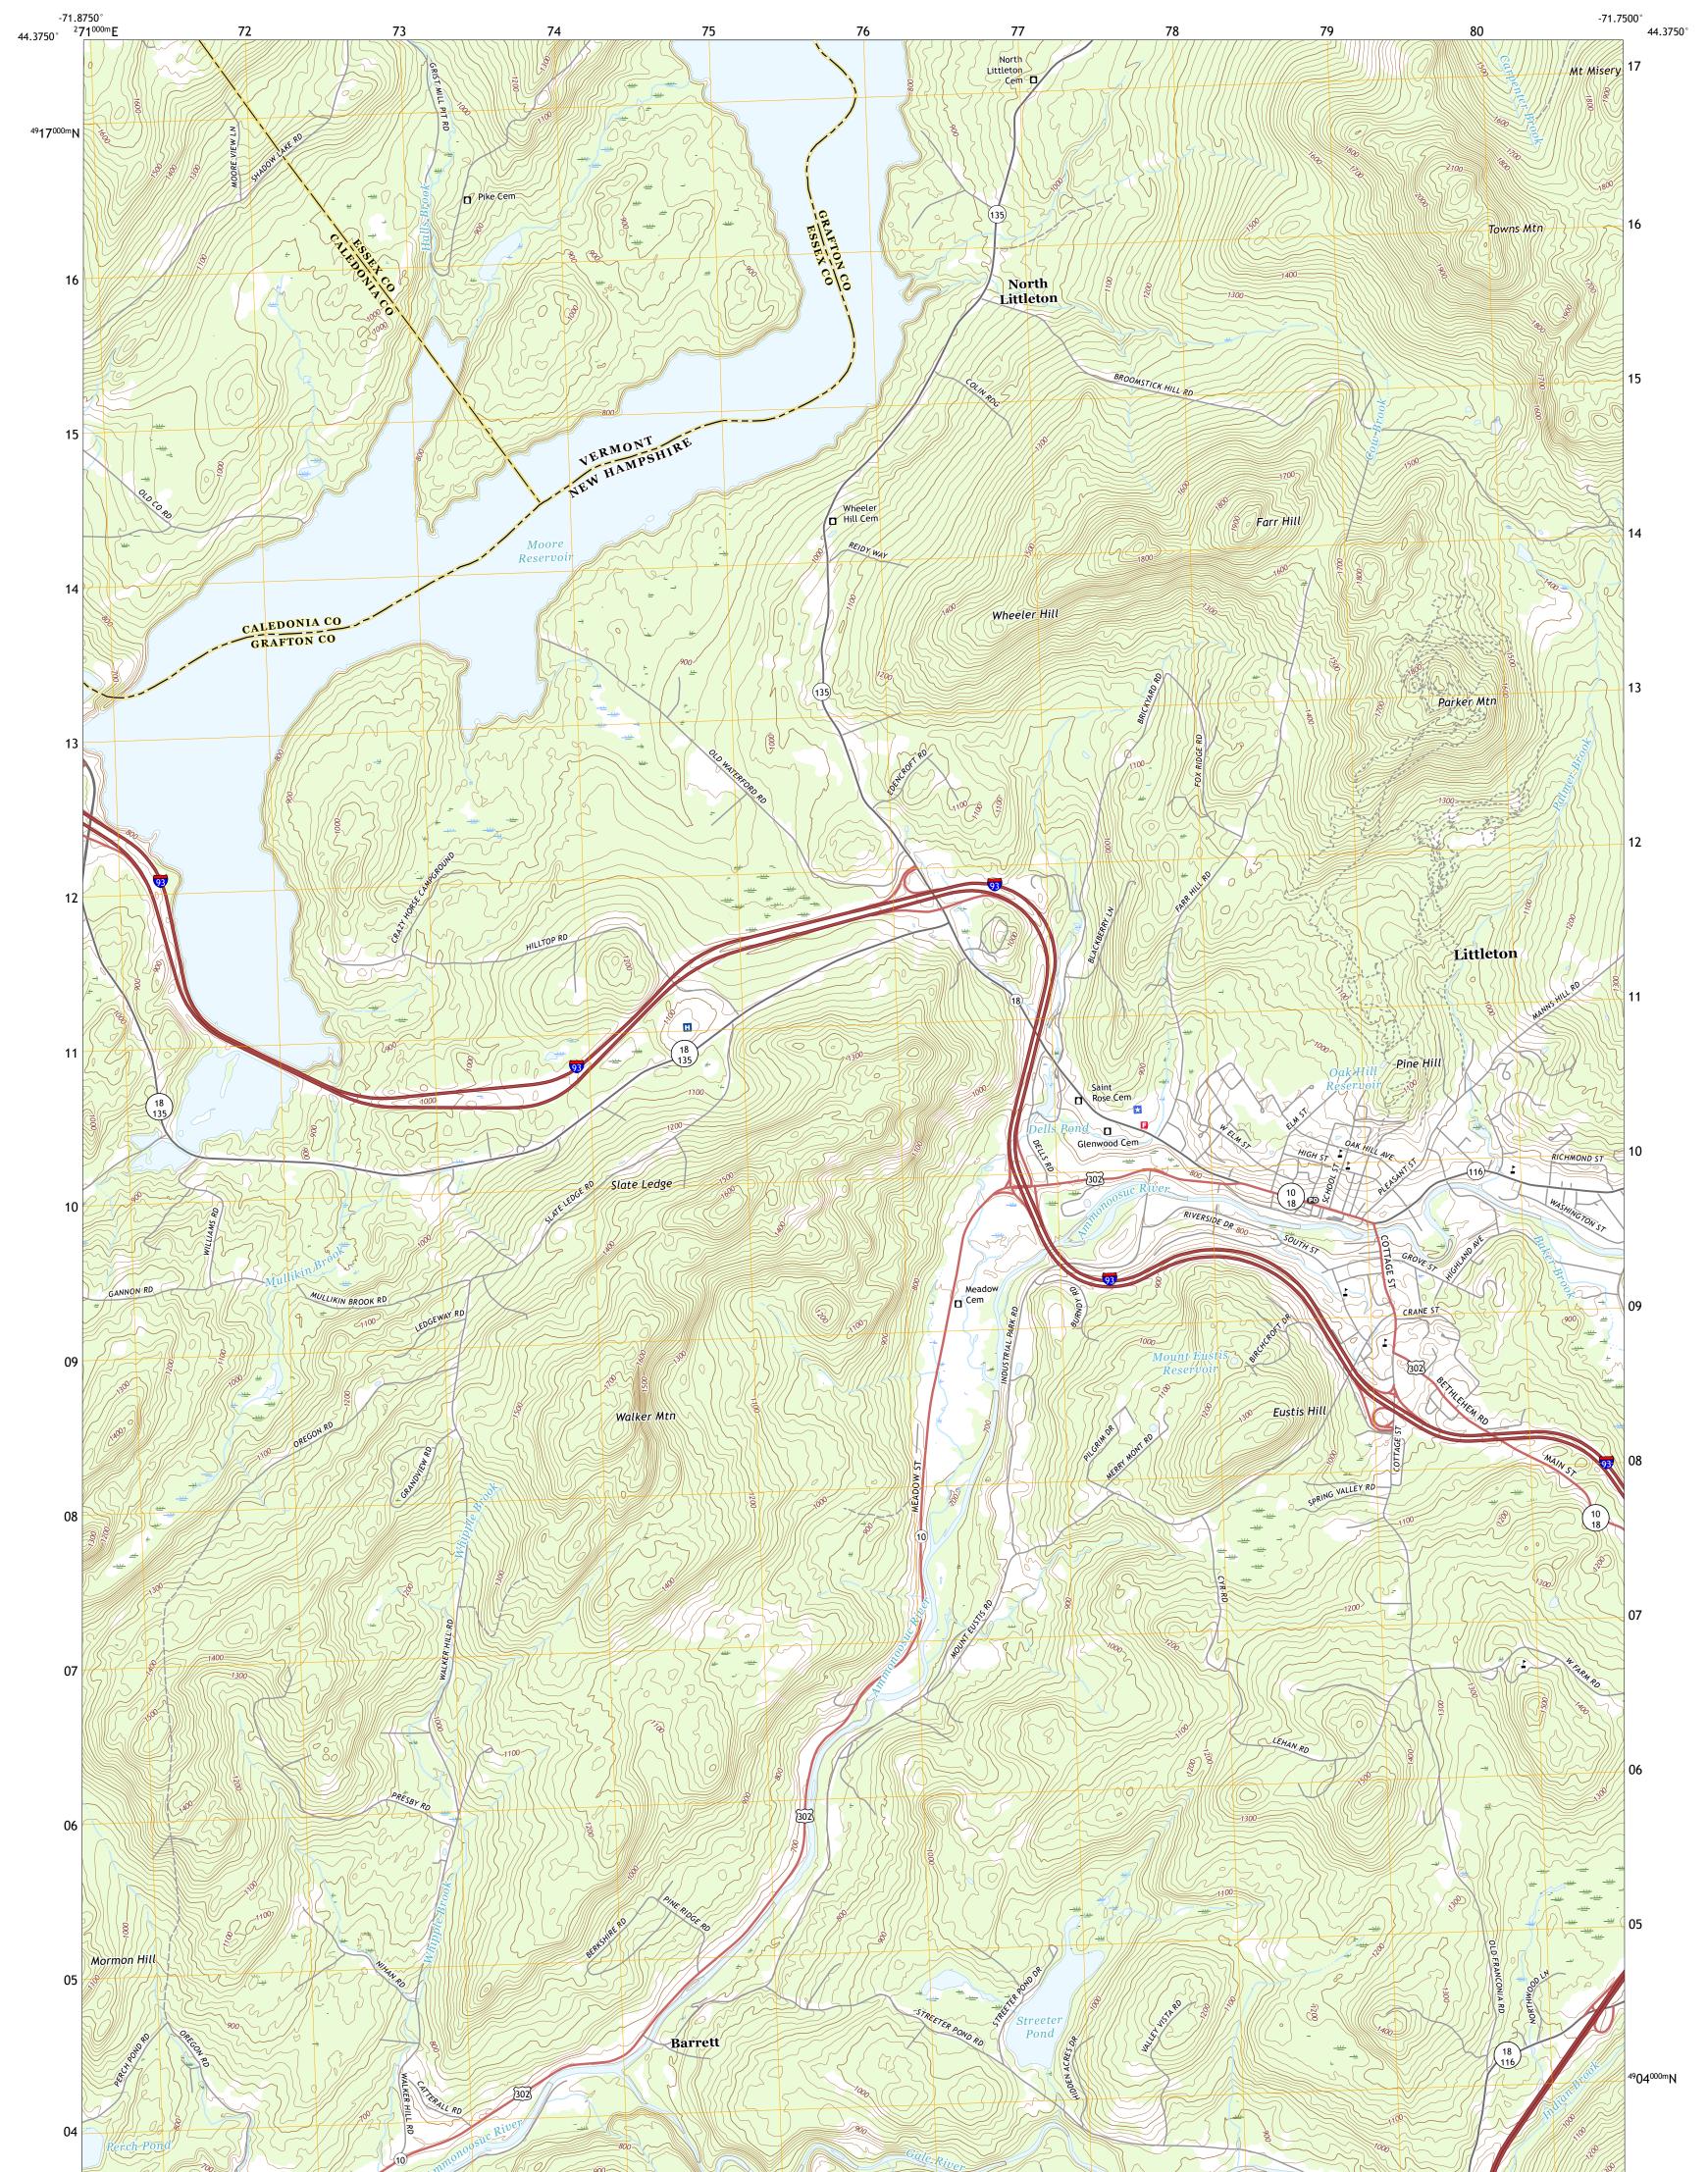

LITTLETON QUADRANGLE NEW HAMPSHIRE - VERMONT 7.5-MINUTE SERIES

Produced by the United States Geological Survey North American Datum of 1983 (NAD83) World Geodetic System of 1984 (WGS84). Projection and 1 000-meter grid:Universal Transverse Mercator, Zone 19T This map is not a legal document. Boundaries may be generalized for this map scale. Private lands within government reservations may not be shown. Obtain permission before entering private lands.

 Imagery.......NAIP, August 2016 - October 2016

 Roads......U.S.
 Census

 Bureau,
 2017

 Names......GNIS, 1980 - 2017

 Hydrography......Rational Hydrography Dataset, 2003 - 2018

 Contours.....National Elevation Dataset, 2001 - 2011

 Boundaries......Multiple

 Sources;
 see

 metadata
 file

 2016 - 2017