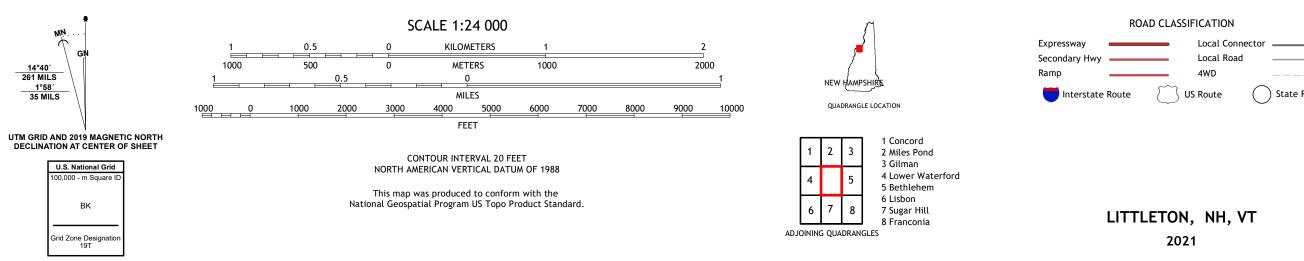

LITTLETON QUADRANGLE NEW HAMPSHIRE - VERMONT 7.5-MINUTE SERIES

**Produced by the United States Geological Survey** North American Datum of 1983 (NAD83) World Geodetic System of 1984 (WGS84). Projection and 1 000-meter grid:Universal Transverse Mercator, Zone 19T This map is not a legal document. Boundaries may be generalized for this map scale. Private lands within government reservations may not be shown. Obtain permission before entering private lands.

## NSN. 7 6 4 3 0 1 6 3 8 2 2 3 6 NGA REF NO. US GS X 2 4 K 2 6 1 0 1

\_\_\_\_

State Route