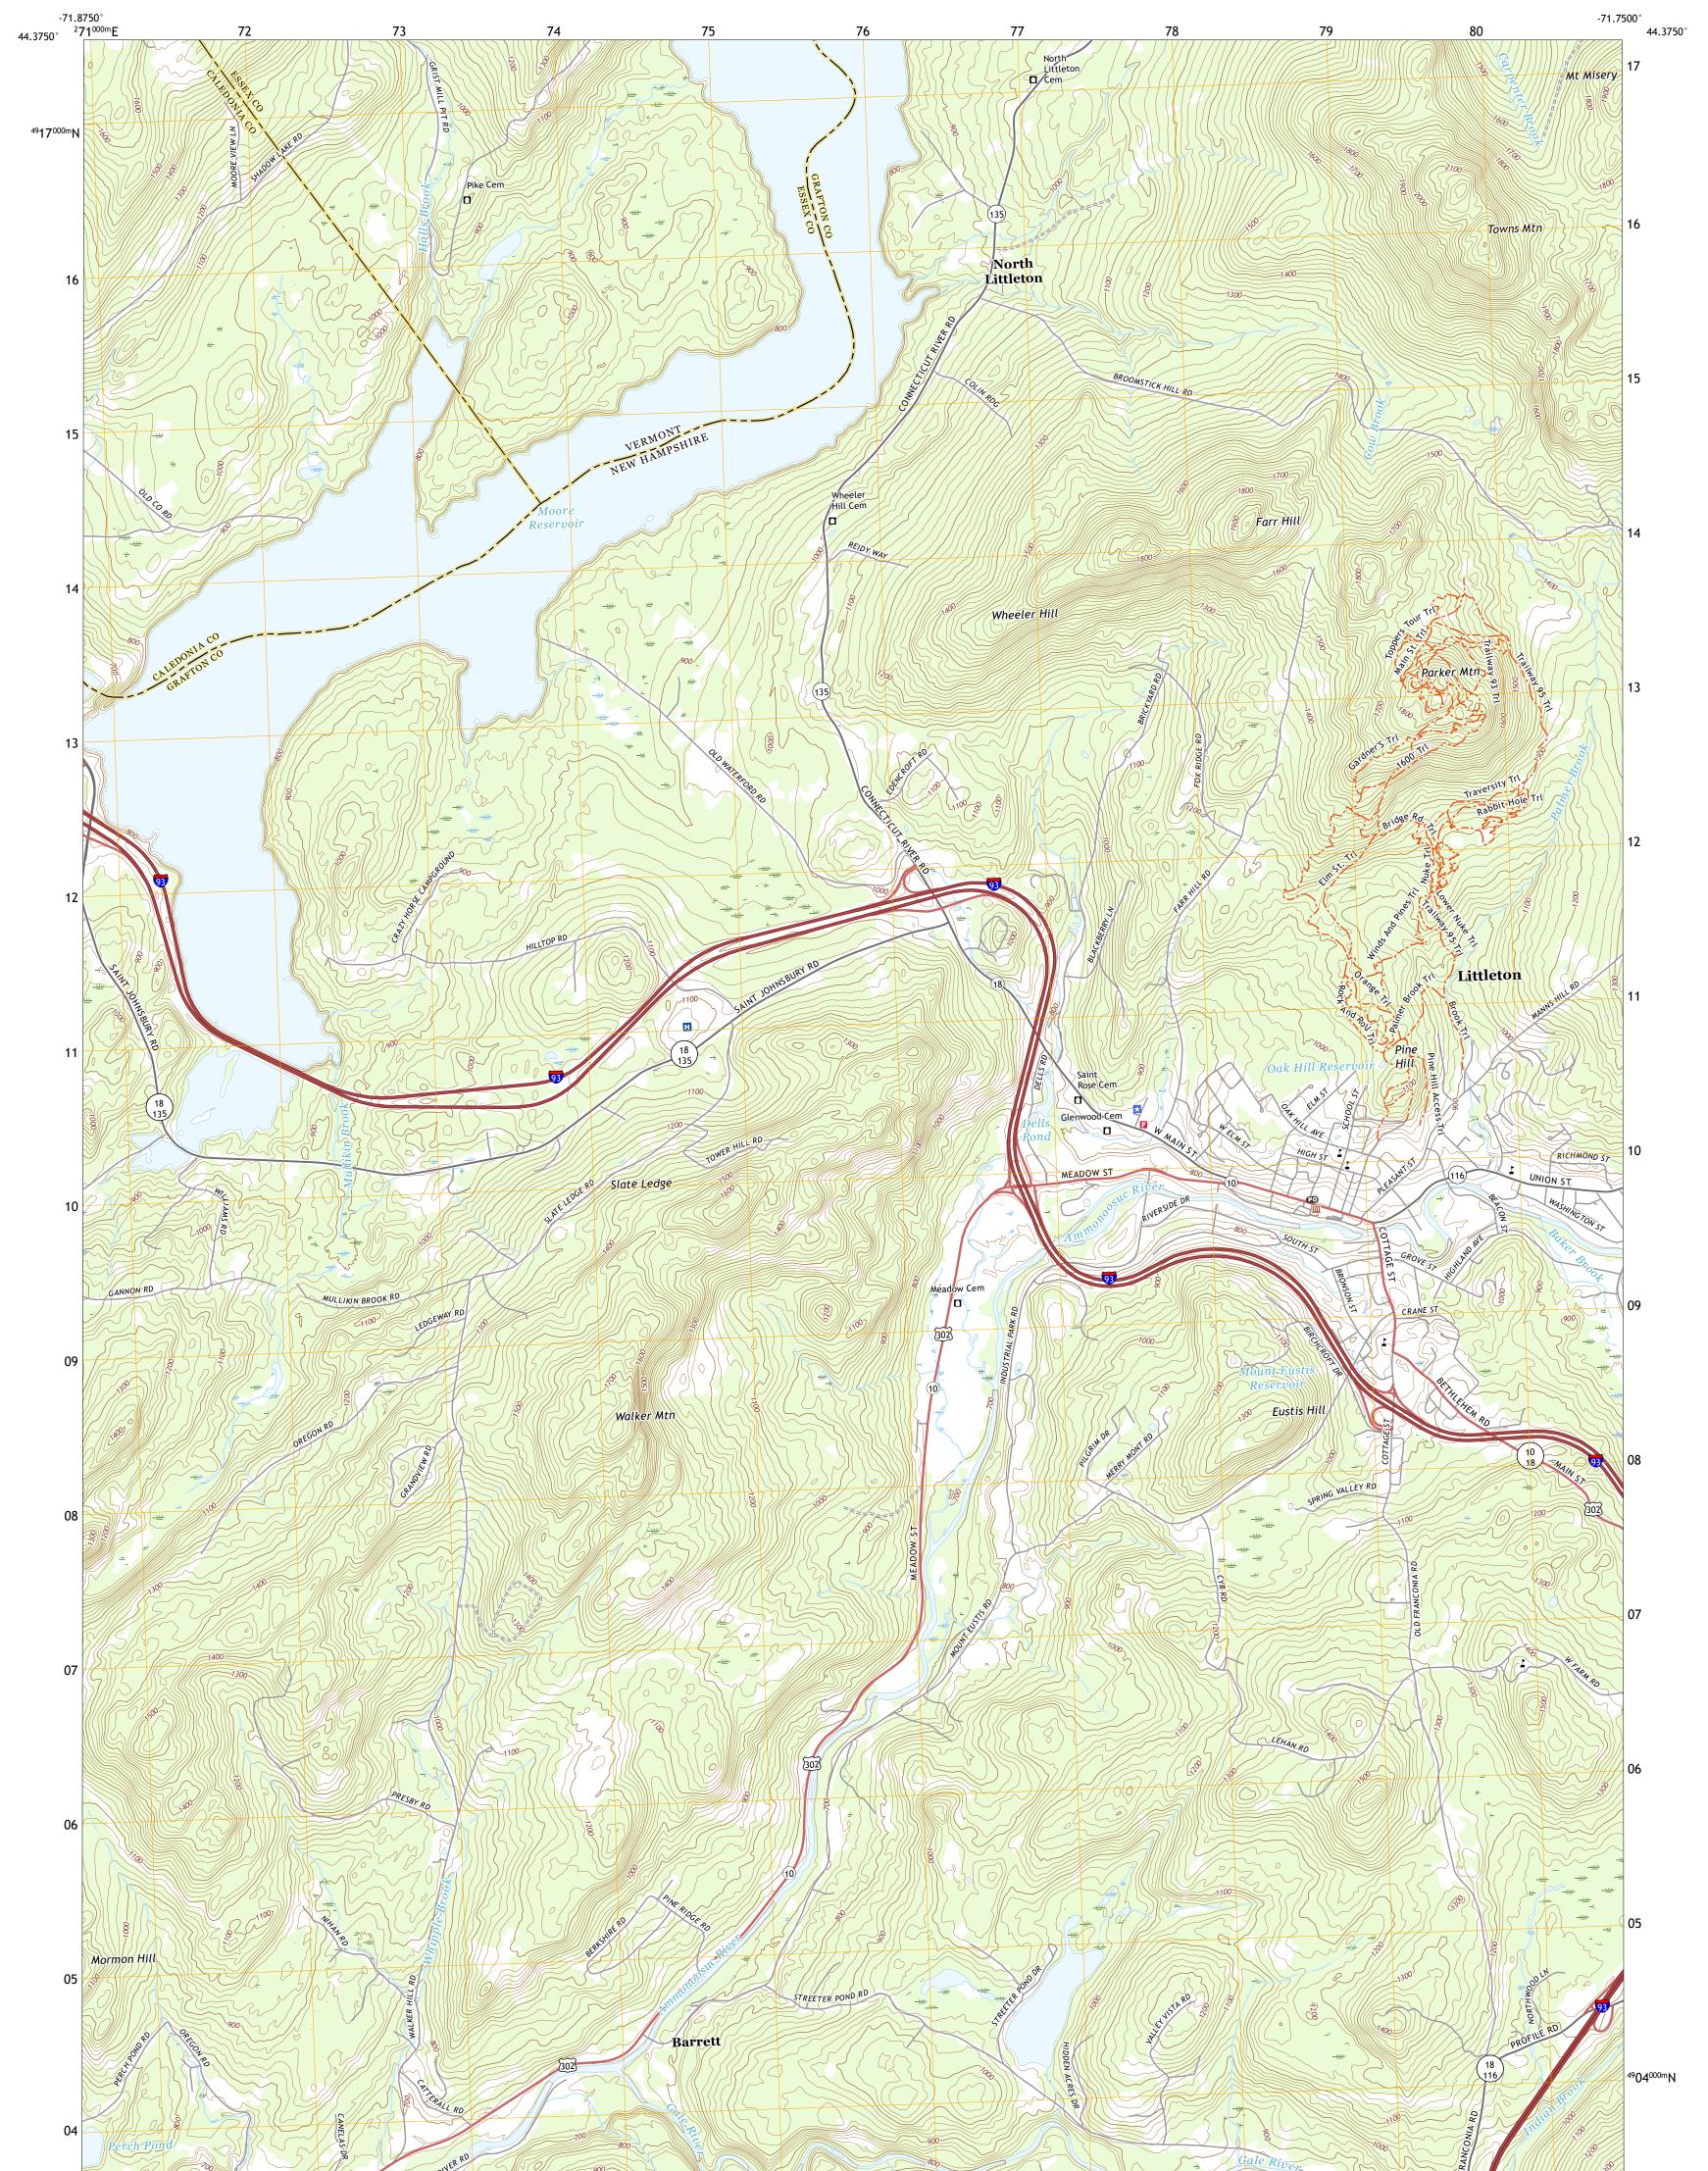

LITTLETON QUADRANGLE NEW HAMPSHIRE - VERMONT 7.5-MINUTE SERIES

**Produced by the United States Geological Survey** North American Datum of 1983 (NAD83) World Geodetic System of 1984 (WGS84). Projection and 1 000-meter grid:Universal Transverse Mercator, Zone 19T This map is not a legal document. Boundaries may be generalized for this map scale. Private lands within government reservations may not be shown. Obtain permission before entering private lands.