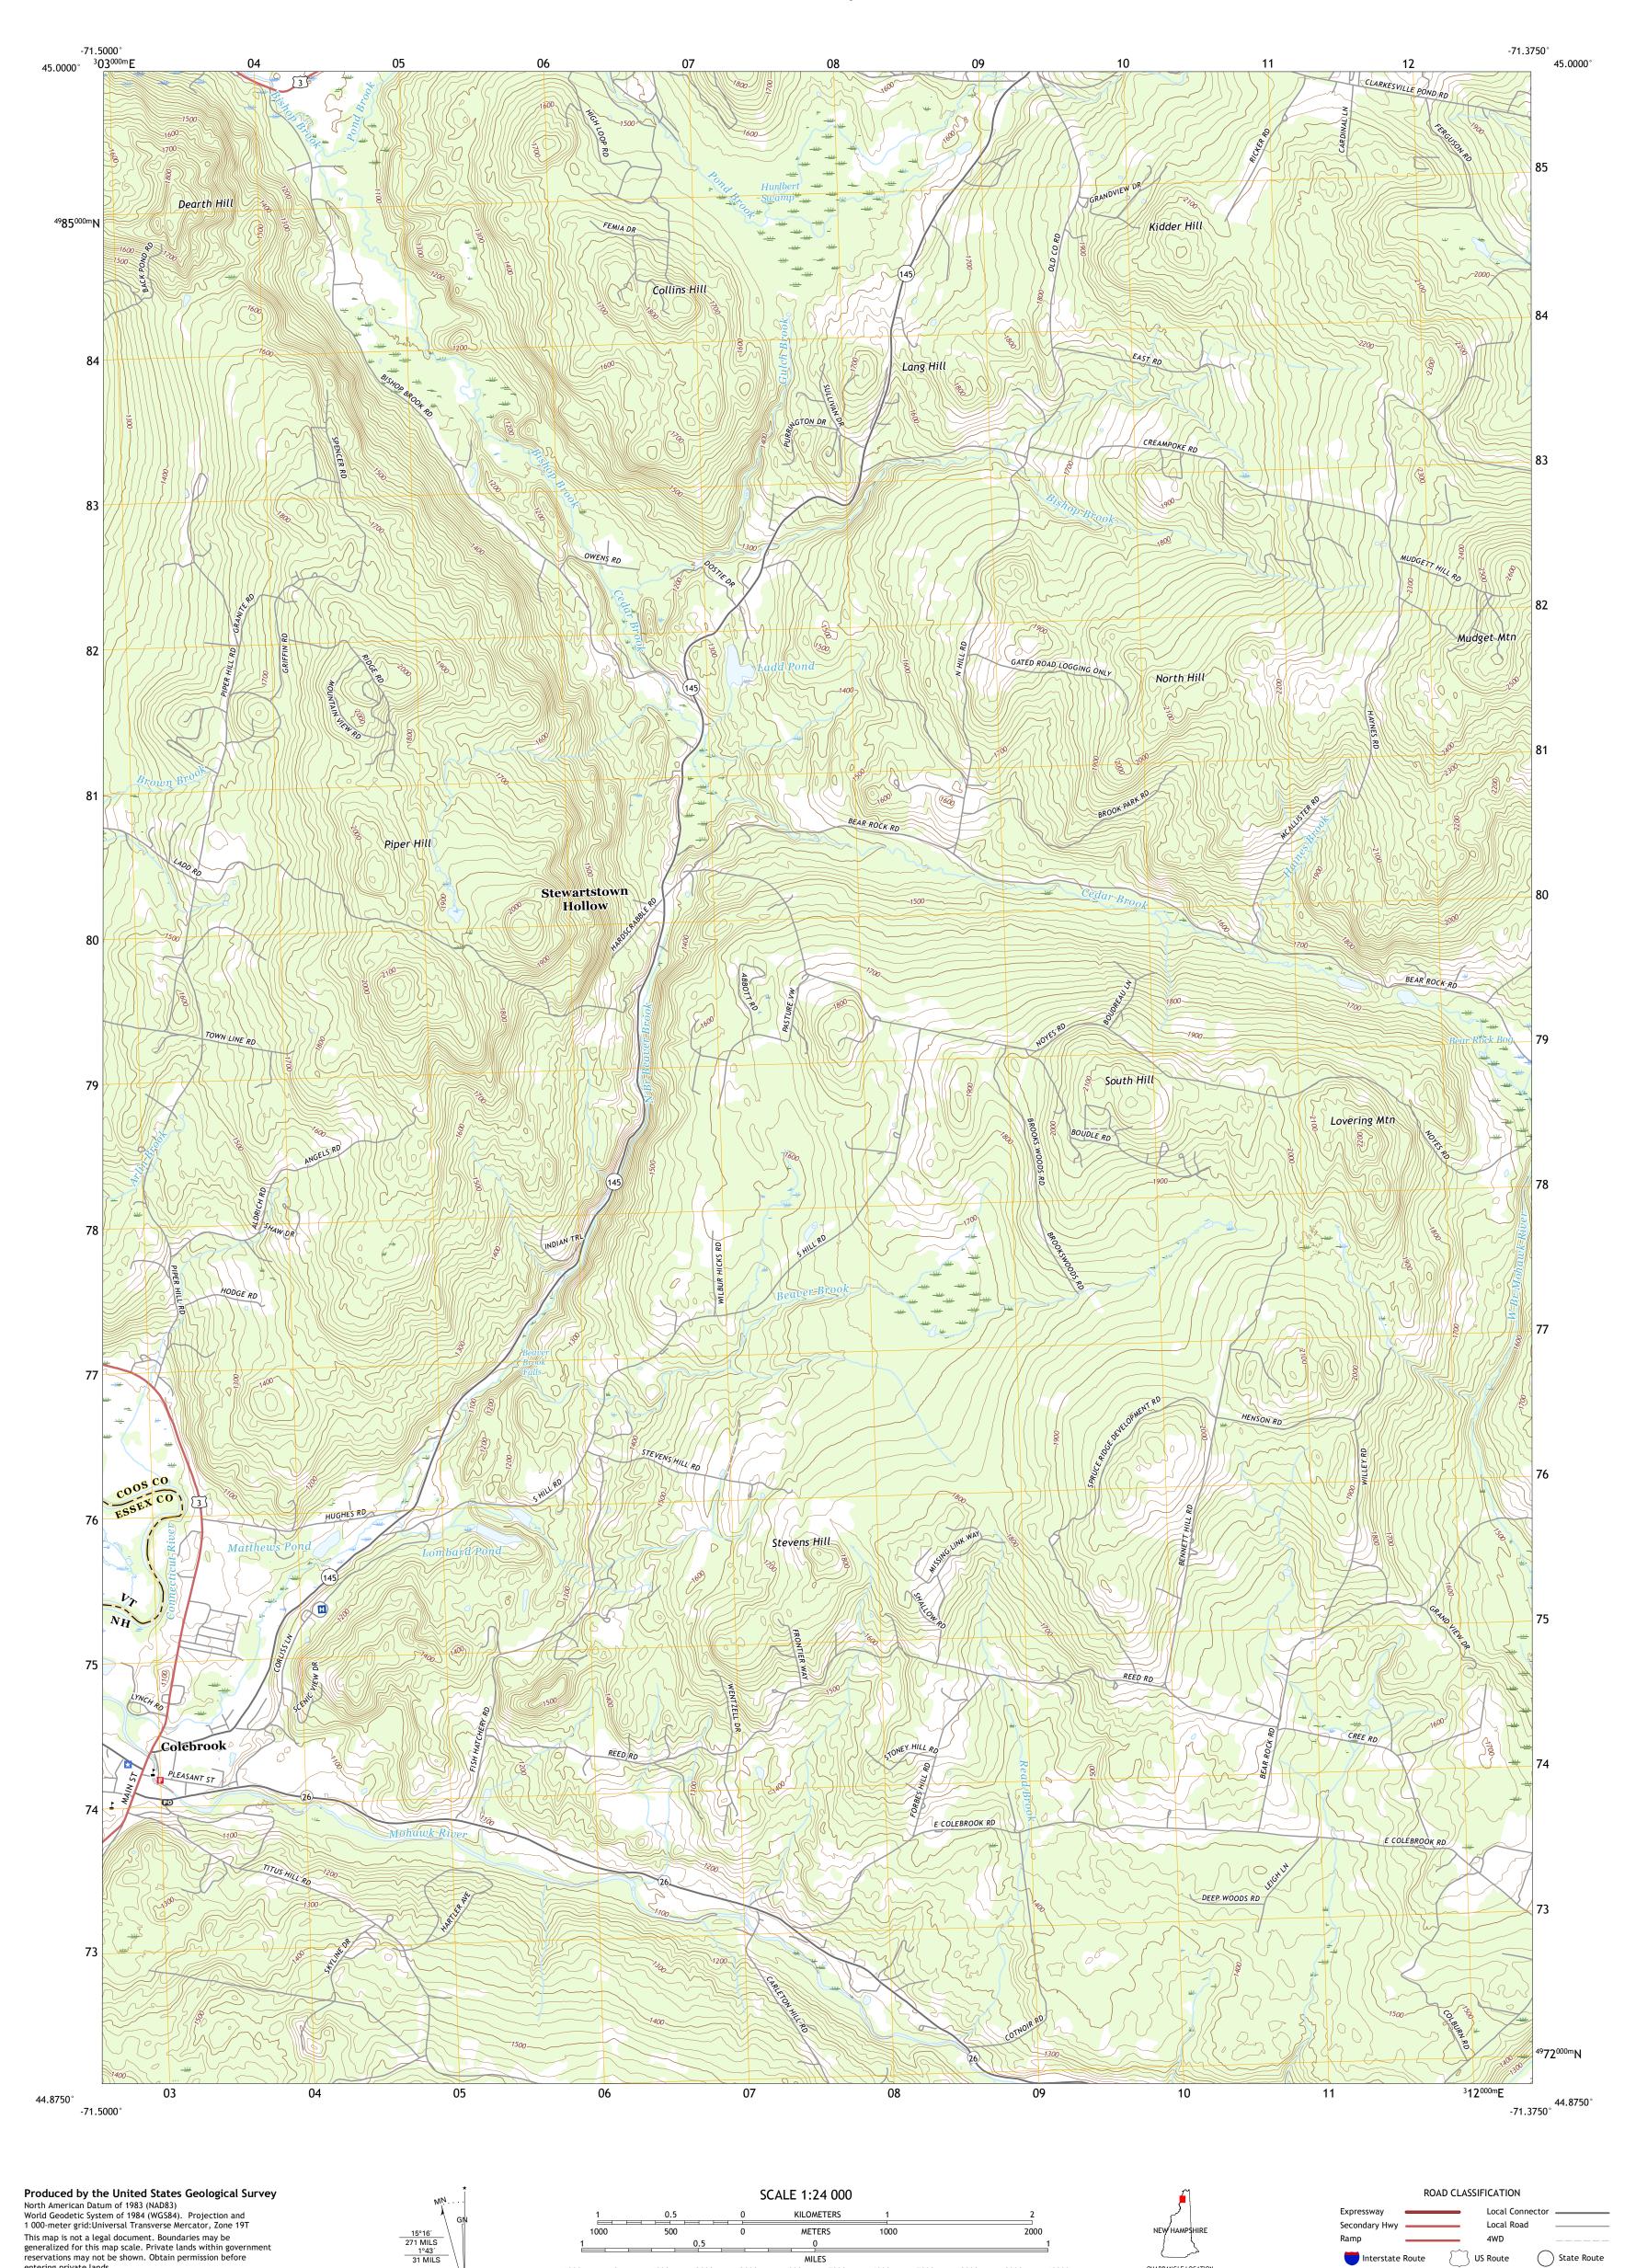

MILES

4000 5000

FEET

CONTOUR INTERVAL 20 FEET NORTH AMERICAN VERTICAL DATUM OF 1988

This map was produced to conform with the National Geospatial Program US Topo Product Standard, 2011. A metadata file associated with this product is draft version 0.6.18

entering private lands.

Hydrography.....

Imagery.... Roads..... Names.....

Boundaries...

..FWS National Wetlands Inventory 1986 - 2011

UTM GRID AND 2017 MAGNETIC NORTH DECLINATION AT CENTER OF SHEET

U.S. National Grid 100,000 - m Square ID

CK

Grid Zone Designation

US Route

LOVERING MOUNTAIN, NH, VT

2018

Interstate Route

1 Monadnock Mountain OE N

4 Monadnock Mountain 5 Diamond Pond

6 Tinkerville 7 Bunnell Mountain 8 Dixville Notch

ADJOINING QUADRANGLES

2 Pittsburg 3 Lake Francis

State Route