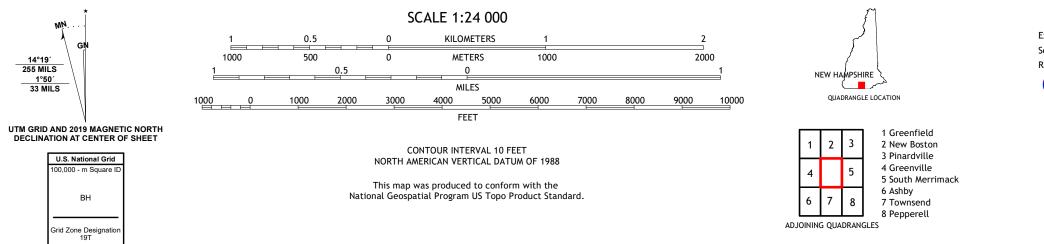

uced by the United States Geological Survey North American Datum of 1983 (NAD83) World Geodetic System of 1984 (WGS84). Projection and 1 000-meter grid:Universal Transverse Mercator, Zone 19T This map is not a legal document. Boundaries may be generalized for this map scale. Private lands within government reservations may not be shown. Obtain permission before entering private lands.

......NAIP, October 2018 - November 2018 U.S. Census Bureau, 2017 ......GNIS, 1980 - 2020 ......National Hydrography Dataset, 1899 - 2018 .....National Elevation Dataset, 2011 - 2012 .....Multiple sources; see metadata file 2018 - 2019 Imagery.... Roads..... Names..... Hydrography..... Contours.. Boundaries... ..FWS National Wetlands Inventory 1985 - 1986 Wetlands...

MN

BH

14°19′ 255 MILS

1°50′ 33 MILS





MILFORD, NH

2021