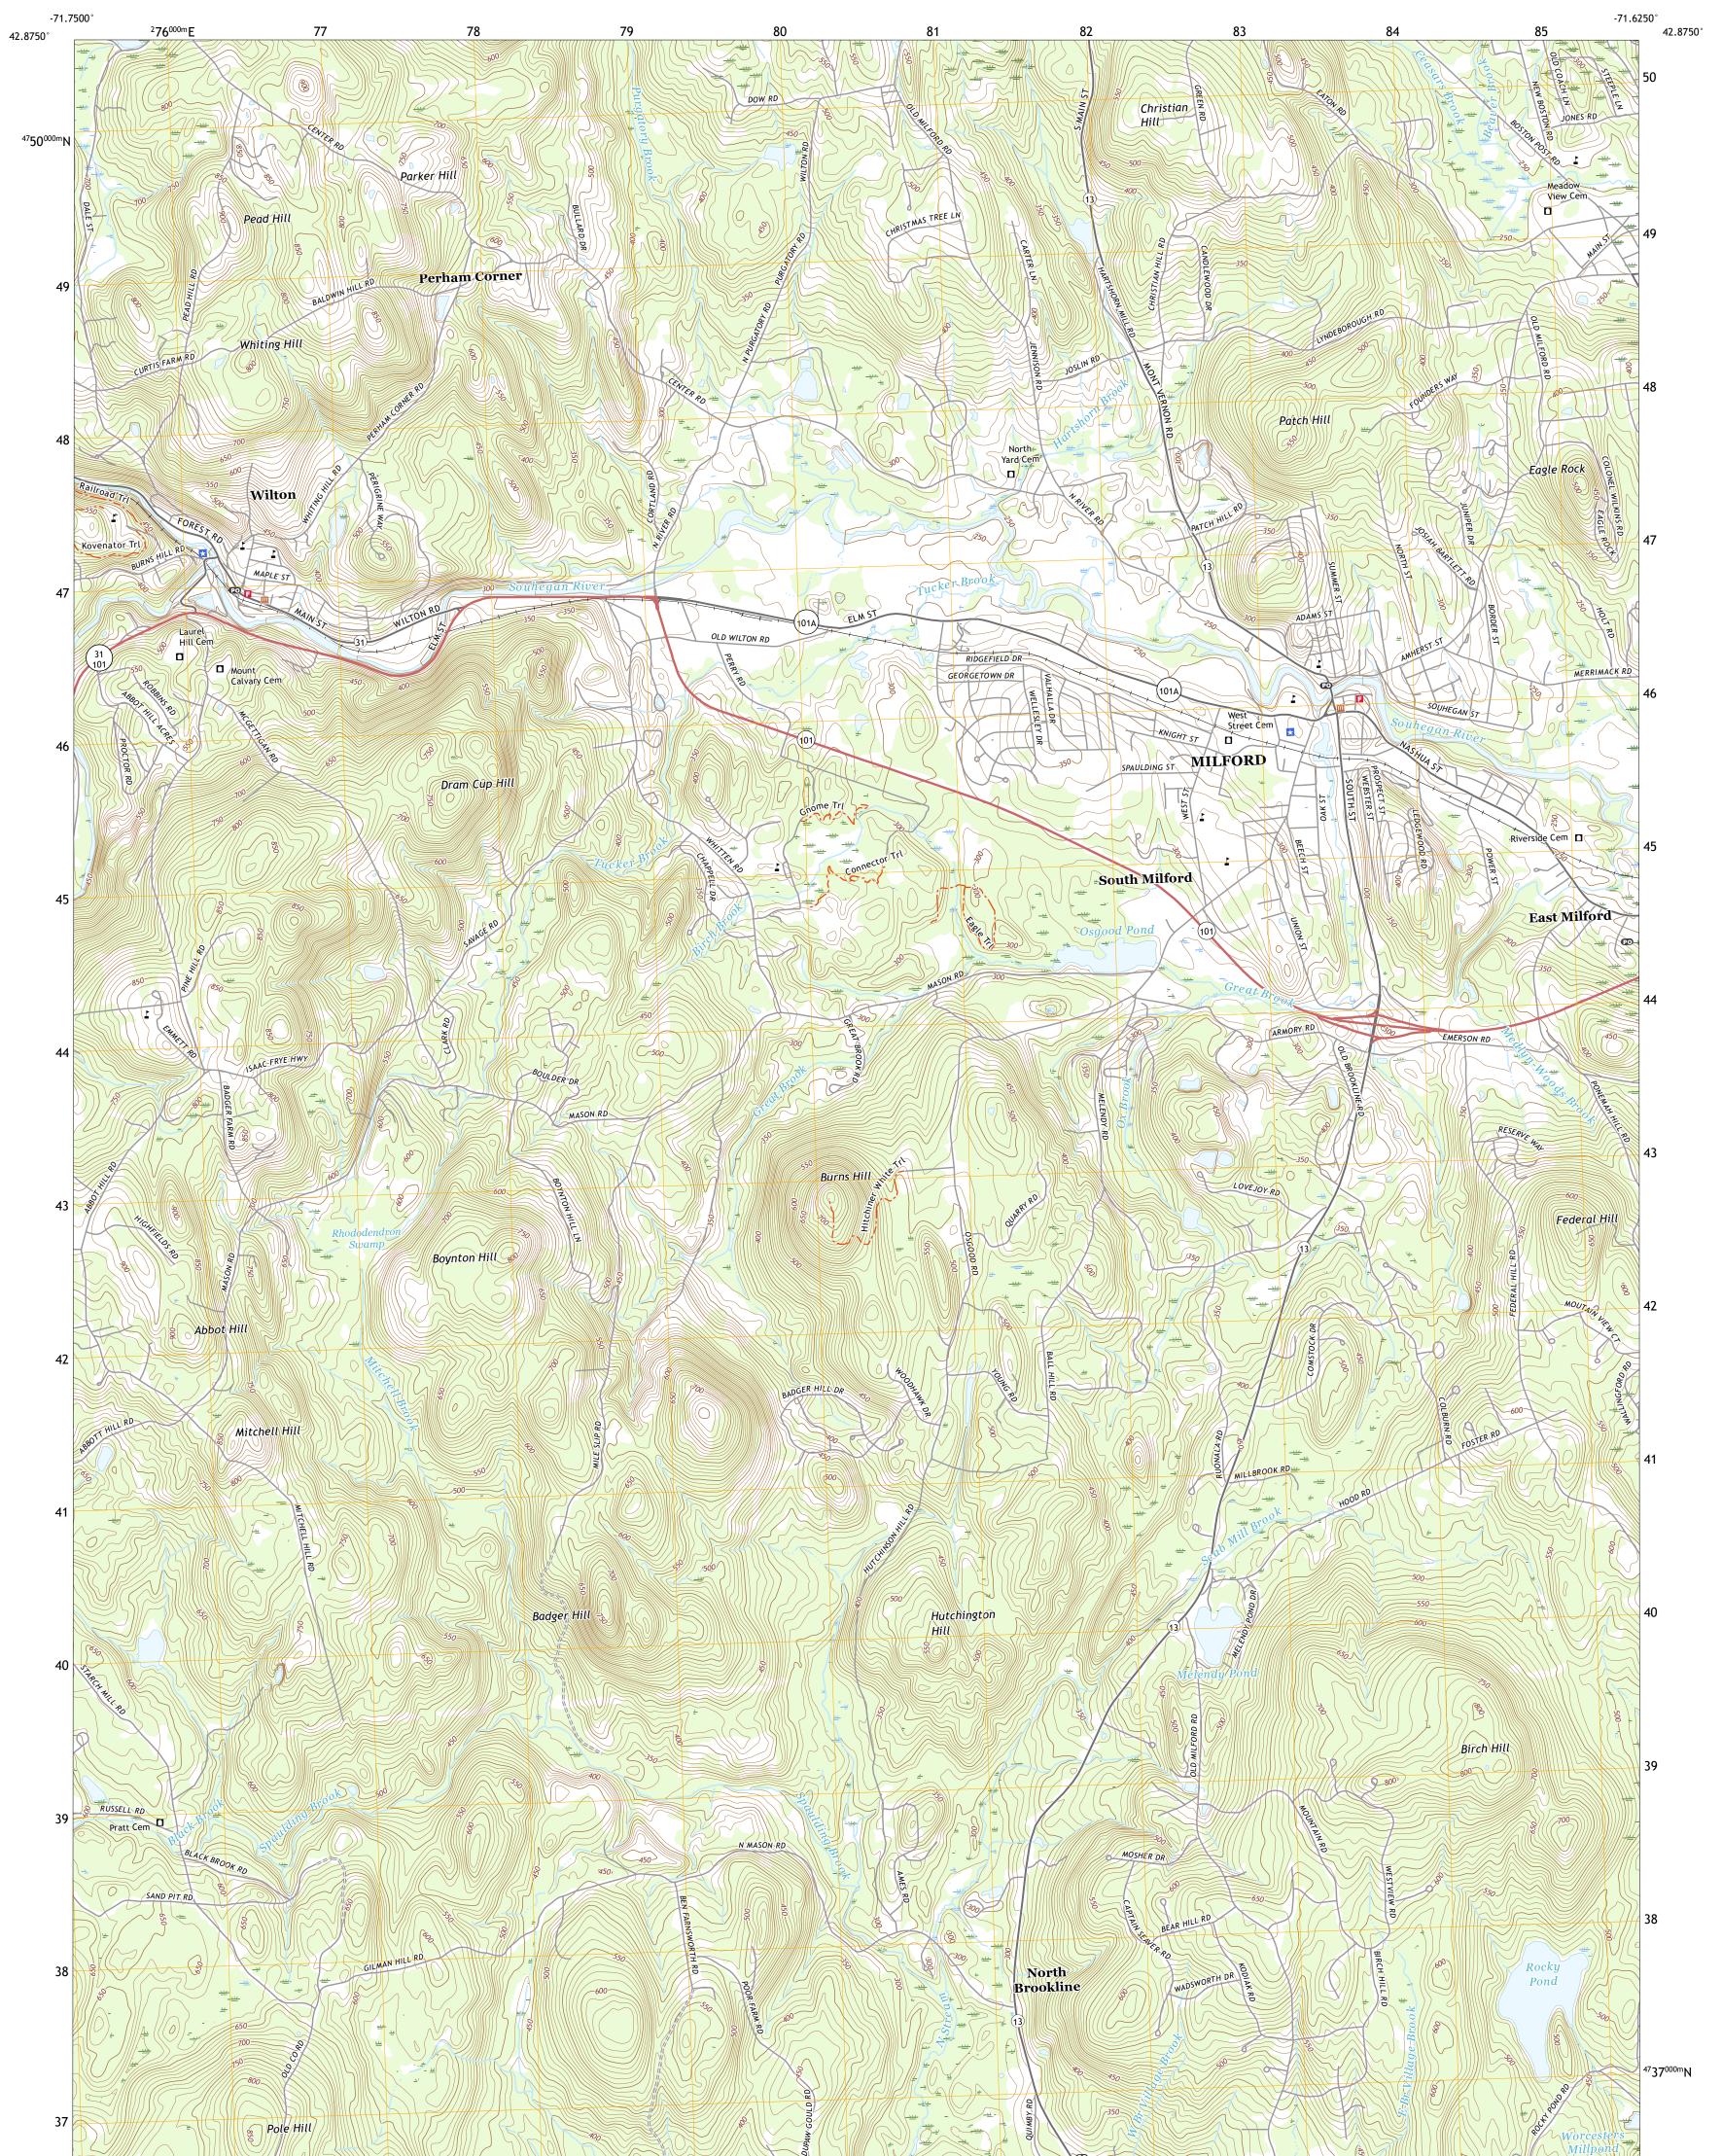

## MILFORD QUADRANGLE NEW HAMPSHIRE - HILLSBOROUGH COUNTY 7.5-MINUTE SERIES

Produced by the United States Geological Survey North American Datum of 1983 (NAD83) World Geodetic System of 1984 (WGS84). Projection and 1 000-meter grid:Universal Transverse Mercator, Zone 19T This map is not a legal document. Boundaries may be generalized for this map scale. Private lands within government reservations may not be shown. Obtain permission before entering private lands.