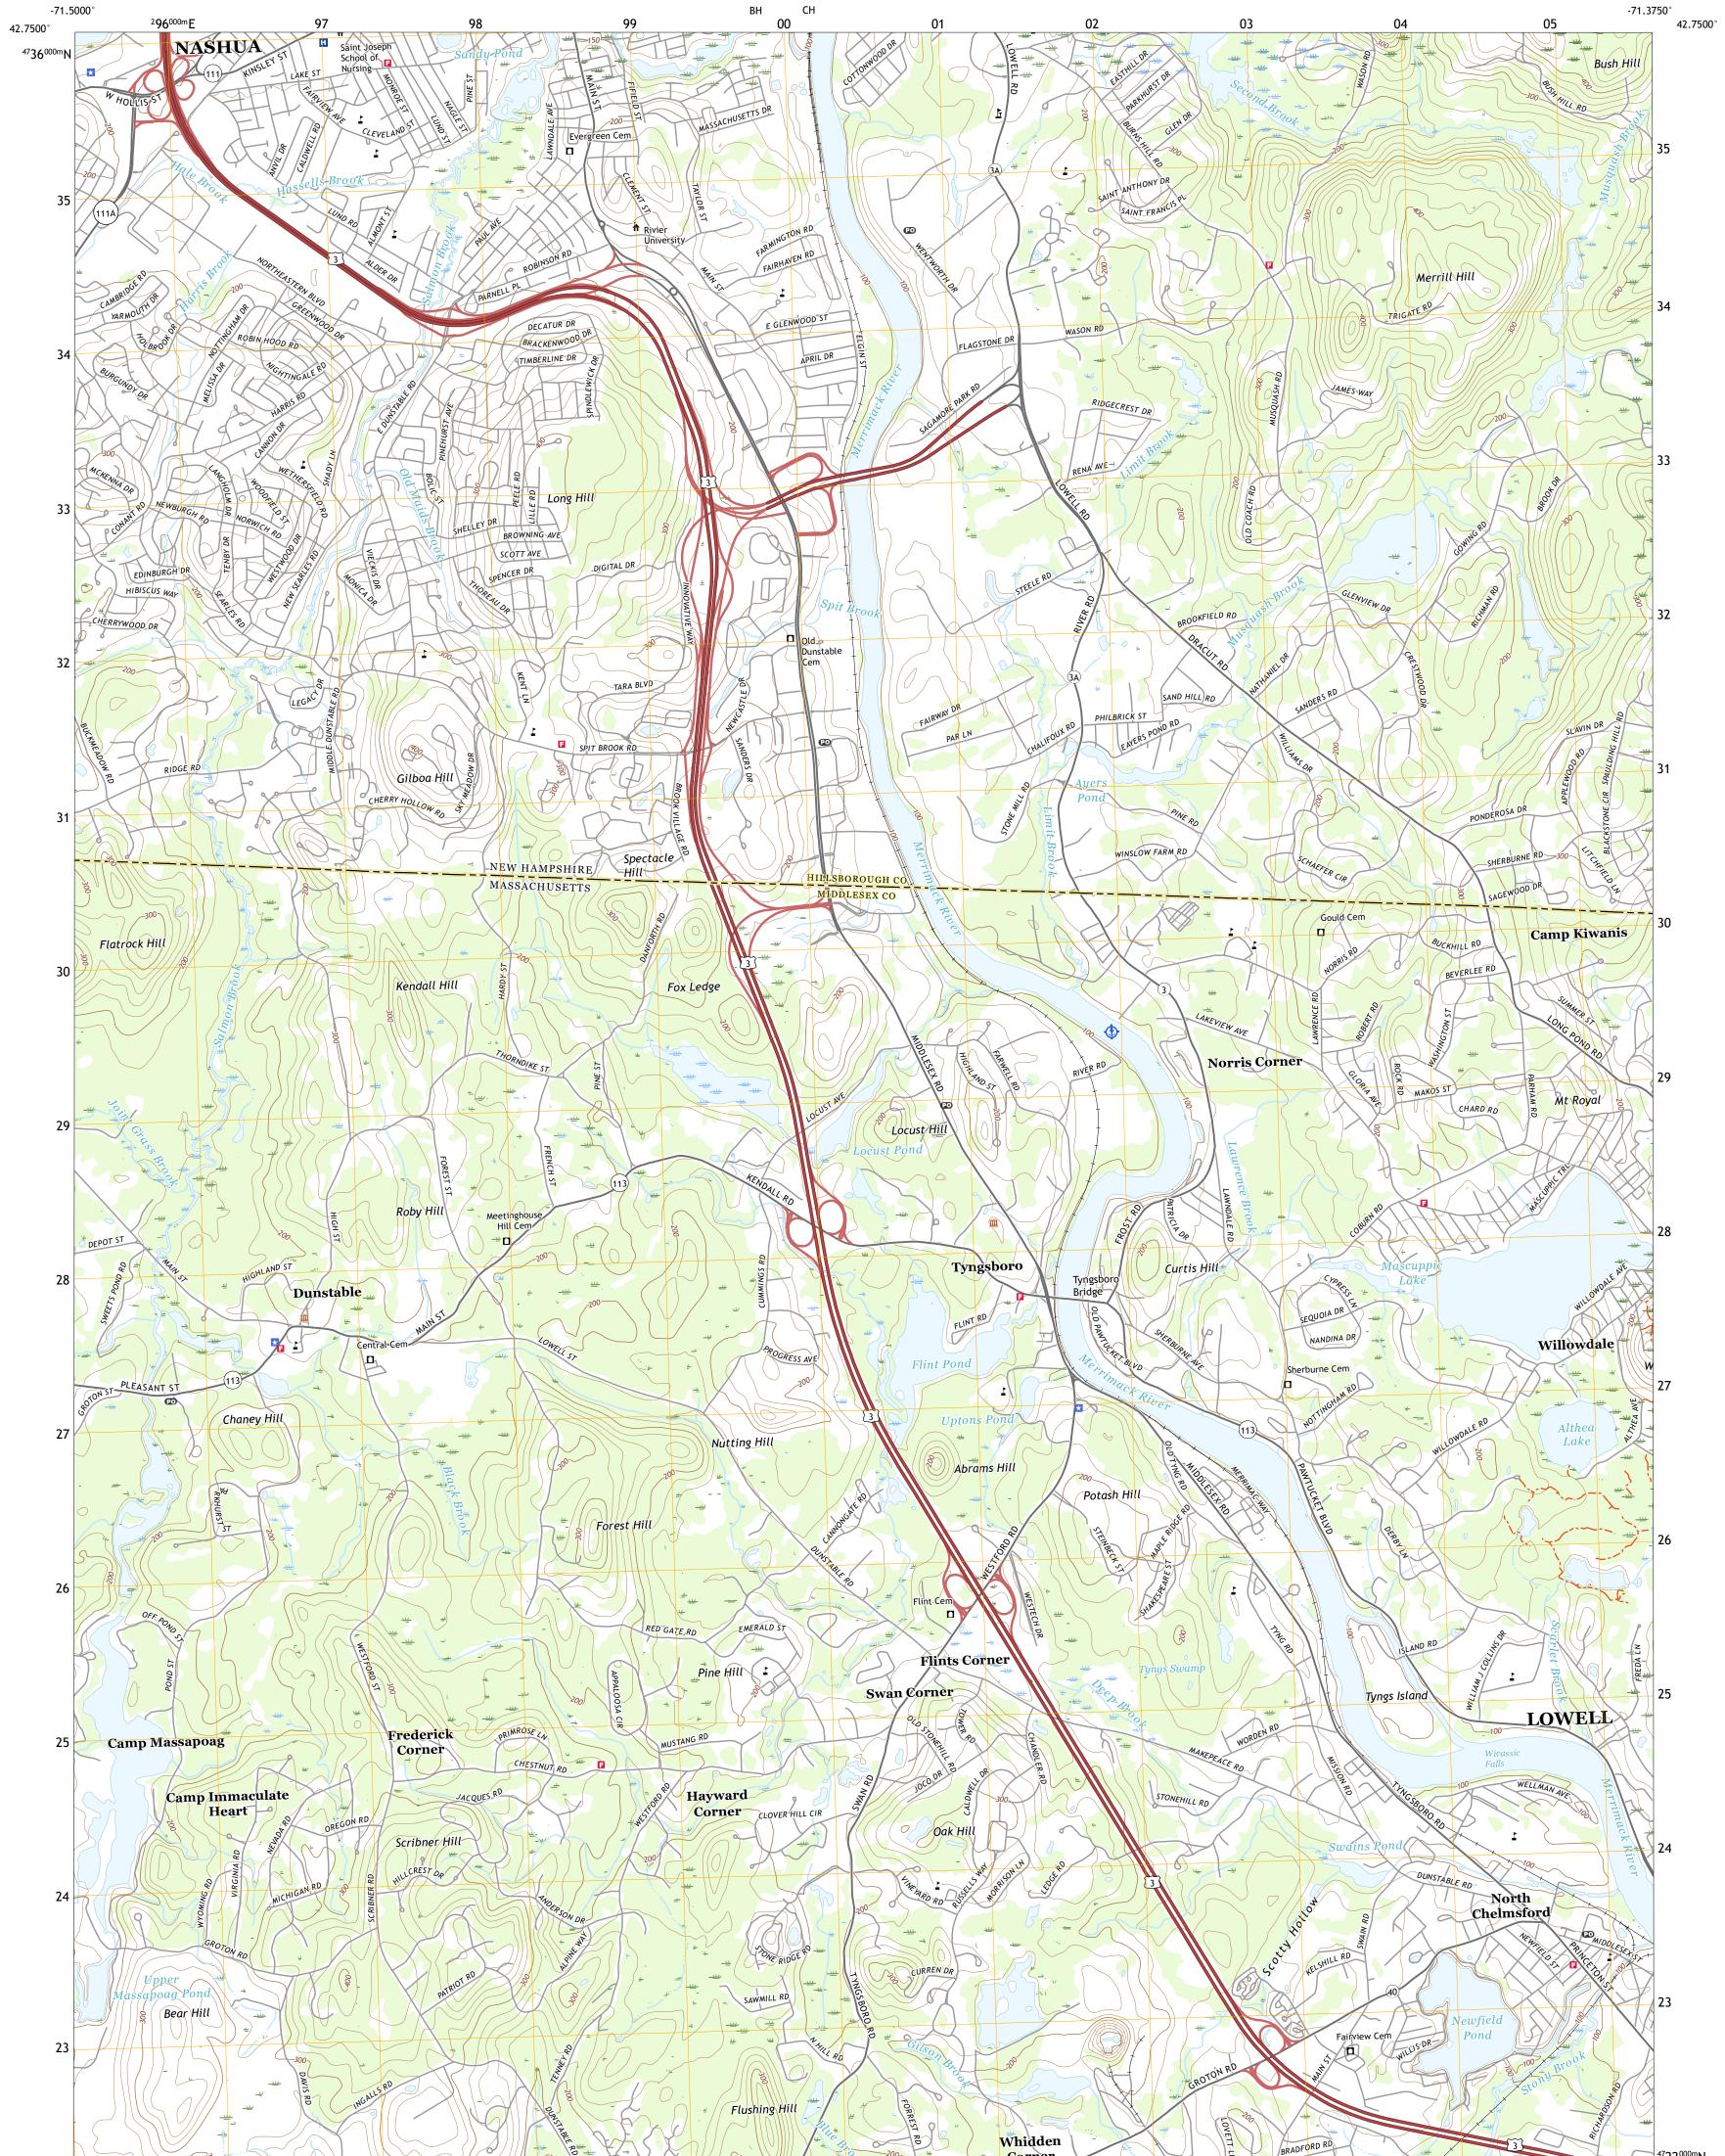

Produced by the United States Geological Survey North American Datum of 1983 (NAD83) World Geodetic System of 1984 (WGS84). Projection and 1 000-meter grid:Universal Transverse Mercator, Zone 19T This map is not a legal document. Boundaries may be generalized for this map scale. Private lands within government reservations may not be shown. Obtain permission before entering private lands.

......NAIP, July 2016 - October 2016 U.S. Census Bureau, 2016 - 2017 .....GNIS, 1974 - 2018 Imagery.... Roads..... Names..... .....National Hydrography Dataset, 2004 - 2017 .....National Elevation Dataset, 1998 - 2012 ....Multiple sources; see metadata file 2016 - 2017 Hydrography..... Contours.. Boundaries... ..FWS National Wetlands Inventory 1985 - 1995 Wetlands...