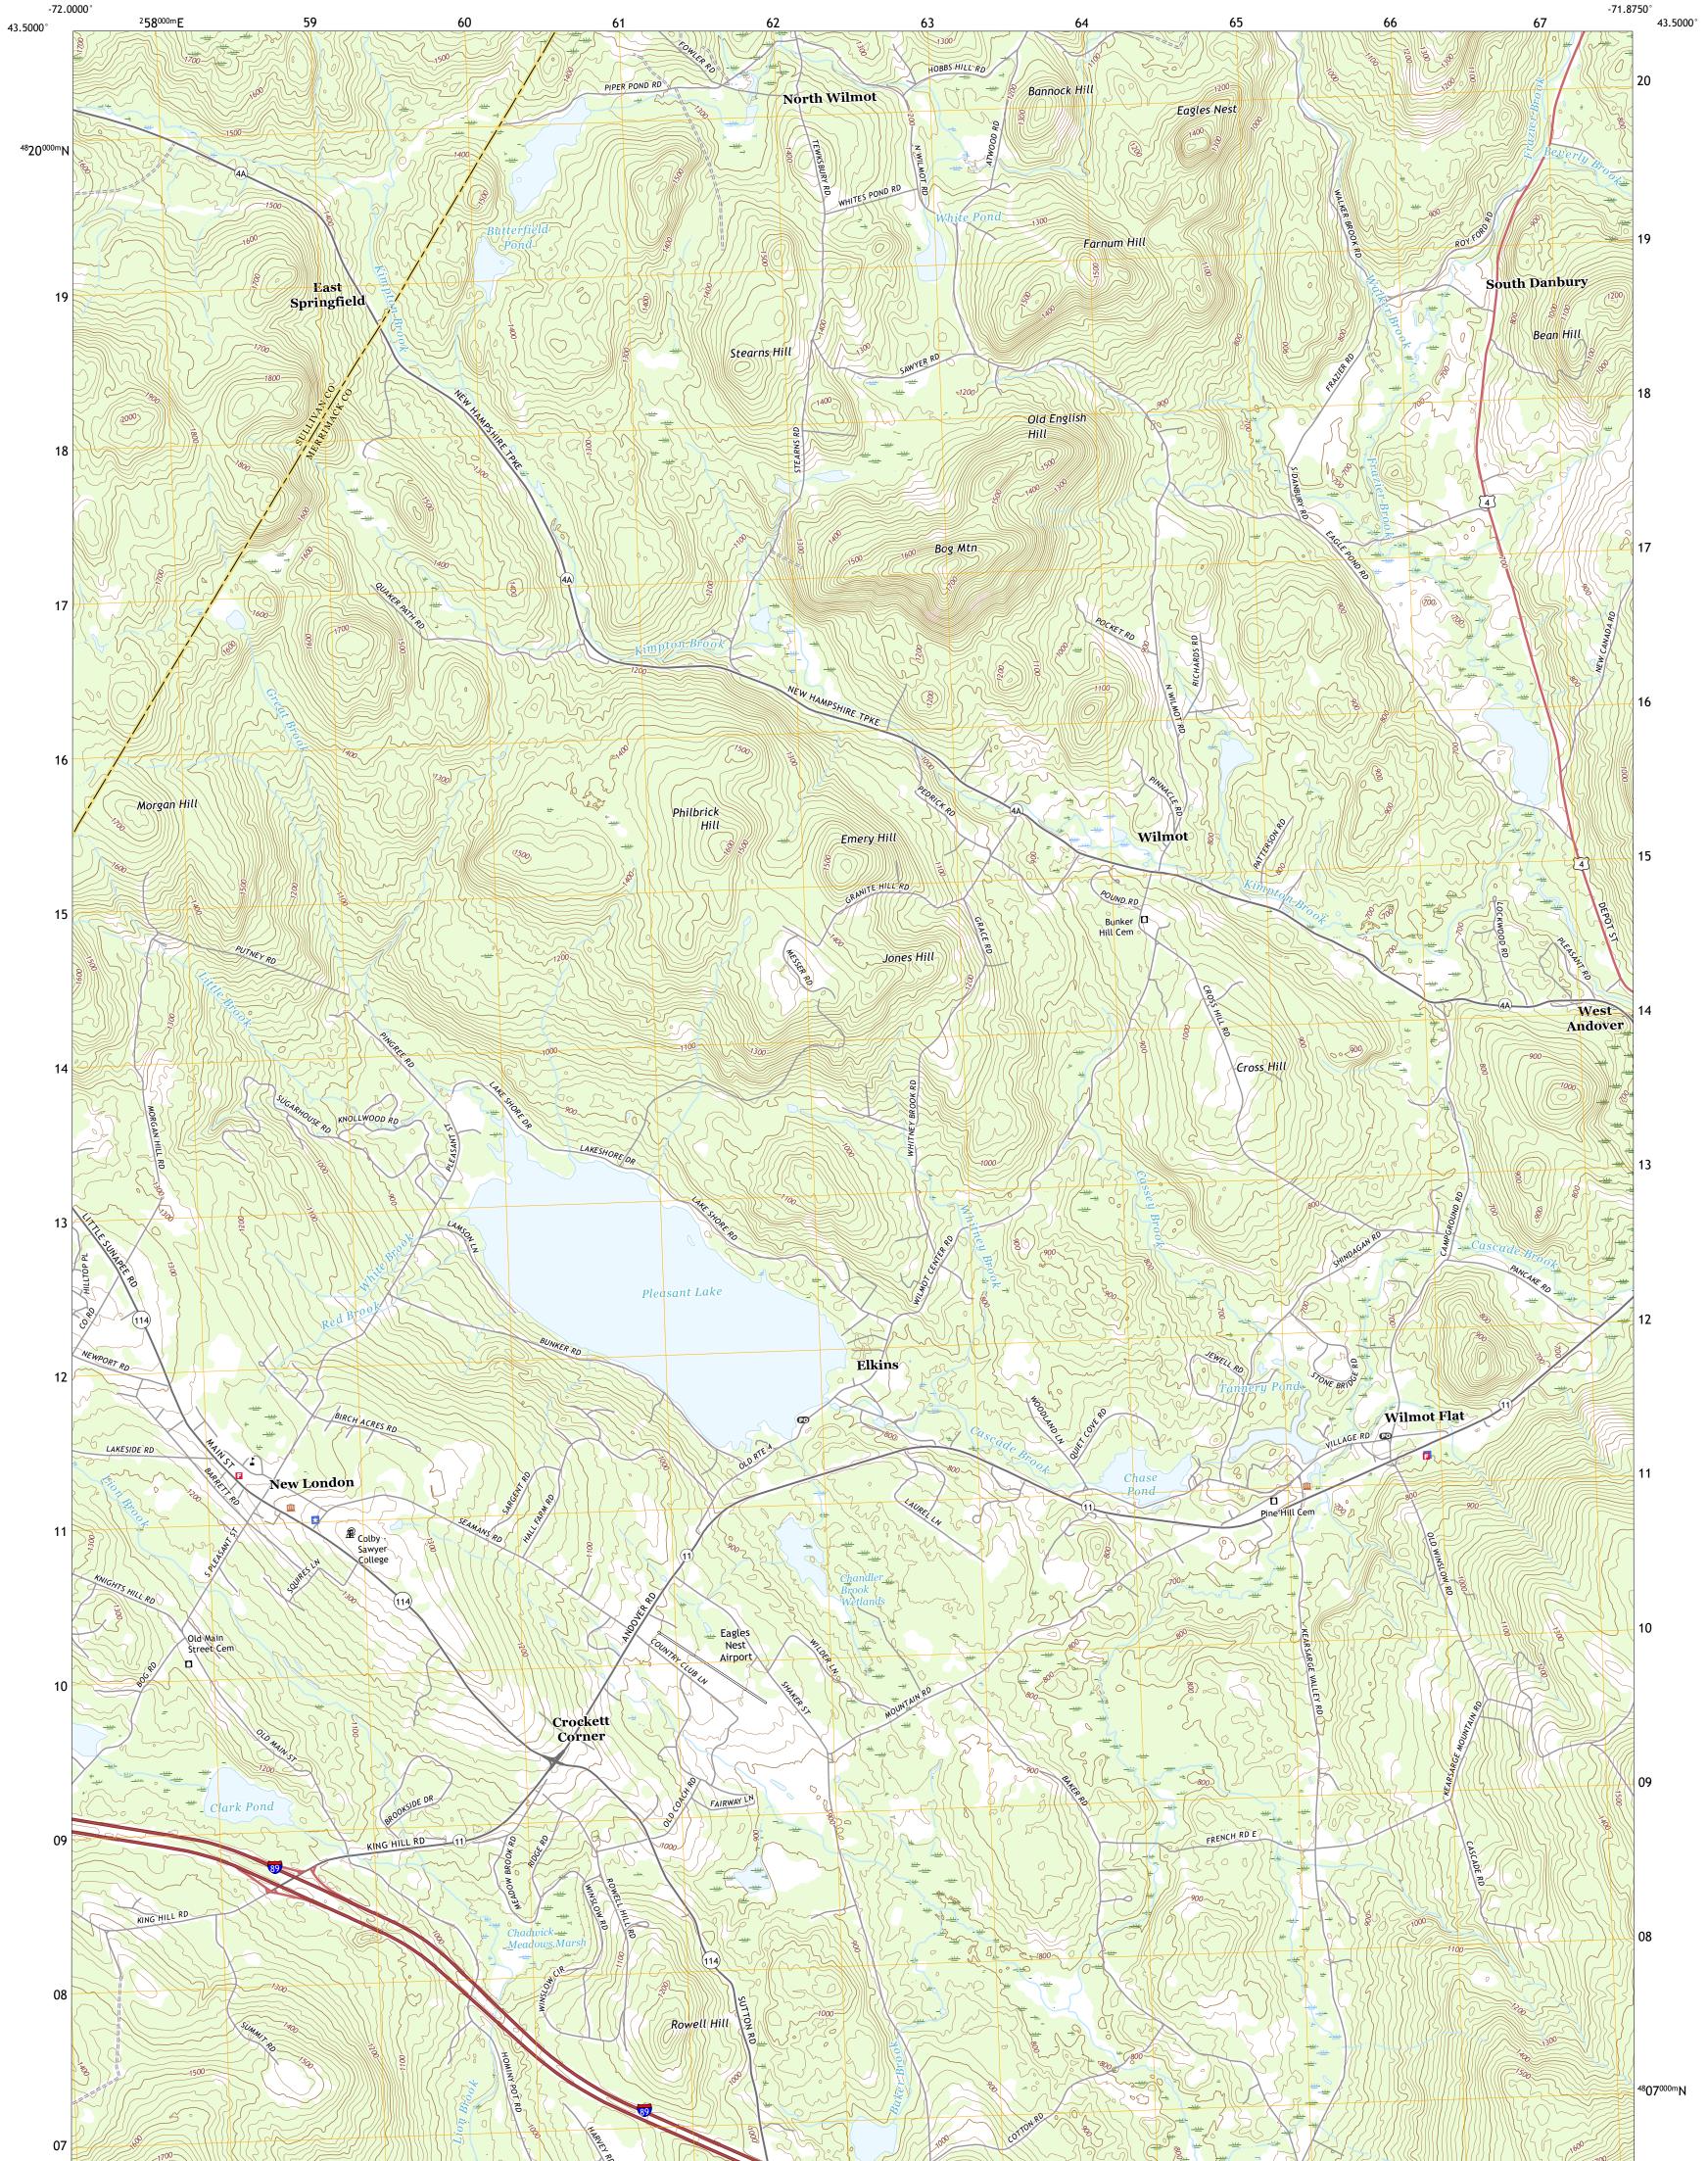

## U.S. DEPARTMENT OF THE INTERIOR U.S. GEOLOGICAL SURVEY

NEW LONDON QUADRANGLE NEW HAMPSHIRE 7.5-MINUTE SERIES

Produced by the United States Geological Survey North American Datum of 1983 (NAD83) World Geodetic System of 1984 (WGS84). Projection and 1 000-meter grid:Universal Transverse Mercator, Zone 18T\19T This map is not a legal document. Boundaries may be generalized for this map scale. Private lands within government reservations may not be shown. Obtain permission before entering private lands.

 Imagery......NAIP, August 2018 - October 2018

 Roads.....U.S.
 Census
 Bureau,
 2017

 Names.....GNIS, 1980 - 2020

 Hydrography.....National
 Hydrography
 Dataset,
 2017

 Contours.....National
 Elevation
 Dataset,
 2017

 Boundaries.....Multiple
 sources;
 see
 metadata
 file
 2018 2019

 Wetlands......FWS
 National
 Wetlands
 Inventory
 1985 1986