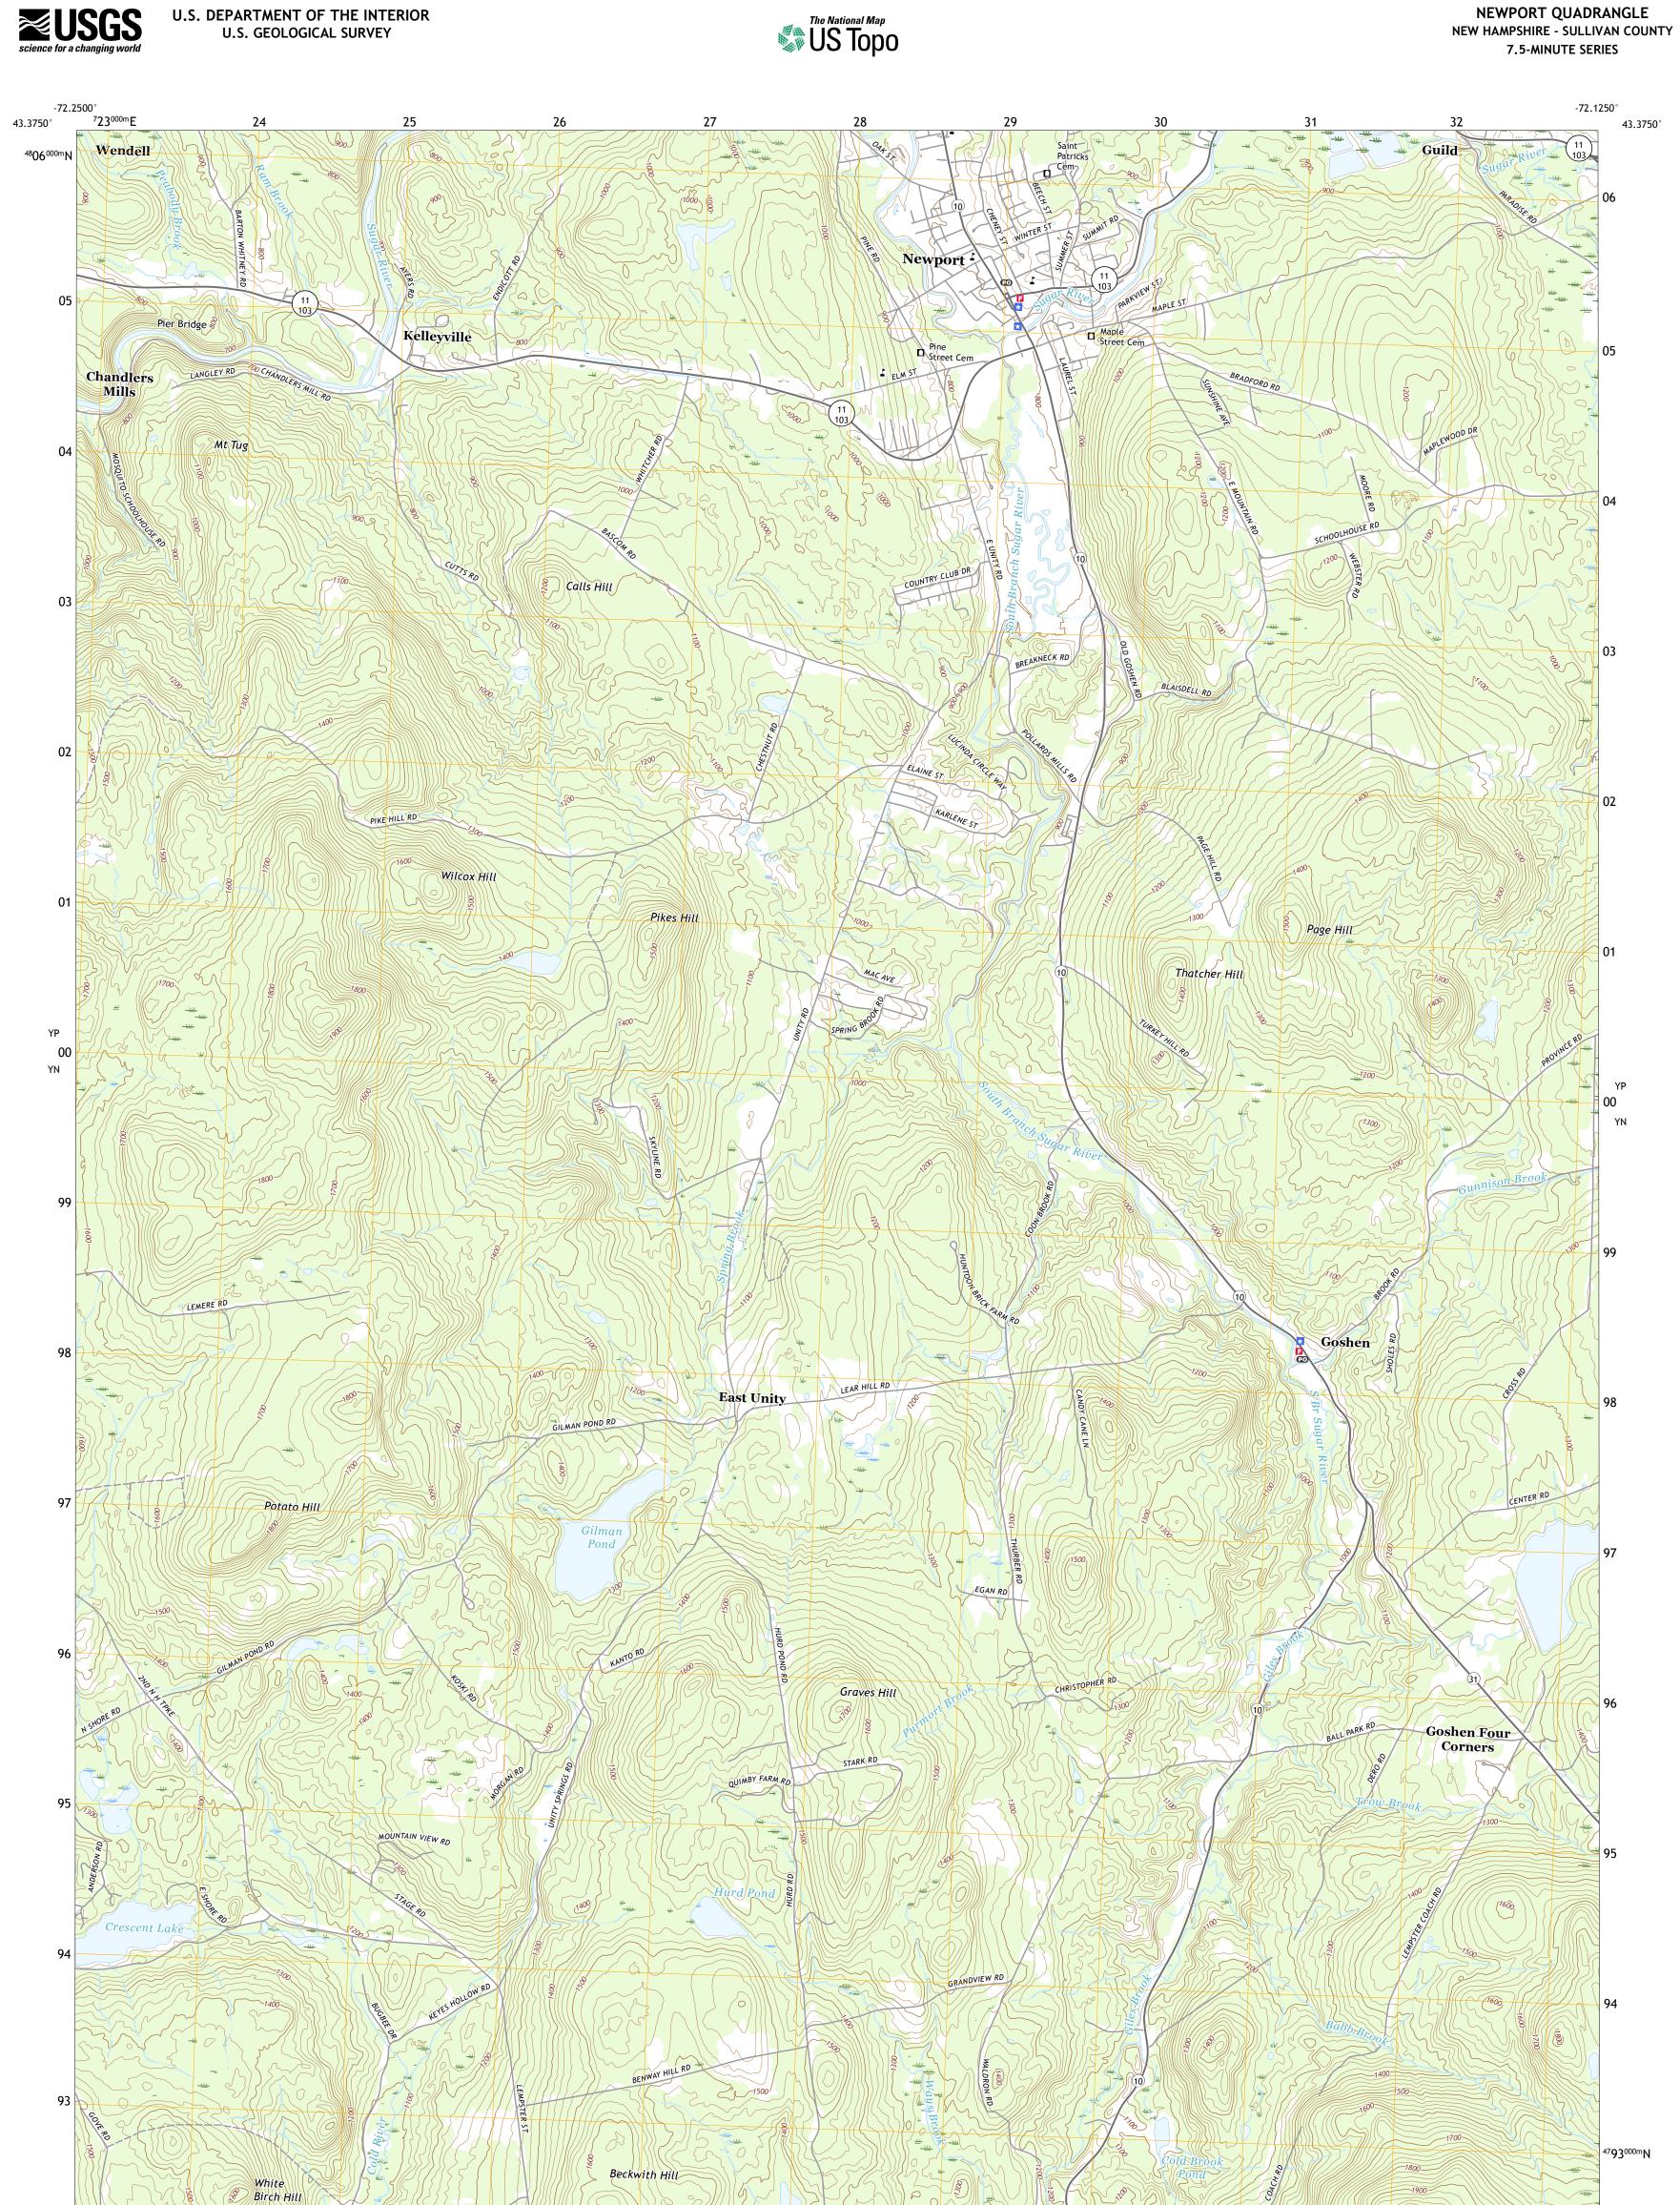

Produced by the United States Geological Survey North American Datum of 1983 (NAD83) World Geodetic System of 1984 (WGS84). Projection and 1 000-meter grid:Universal Transverse Mercator, Zone 18T This map is not a legal document. Boundaries may be generalized for this map scale. Private lands within government reservations may not be shown. Obtain permission before entering private lands.

Imagery......NAIP, August 2016 - October 2016Roads......U.S.CensusBureau,2017Names......GNIS, 1980 - 2018Hydrography.....National Hydrography Dataset,2003 - 2018Contours.....National ElevationDataset,2002Boundaries.....Multiplesources;seemetadataWetlands.....FWSNationalWetlandsInventory1985 -1987