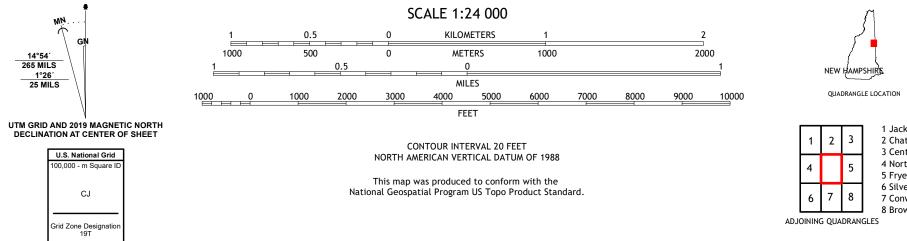

MŅ.

CJ

14°54′ 265 MILS

1°26′ 25 MILS

Wetlands......FWS National Wetlands Inventory 1985 - 1986