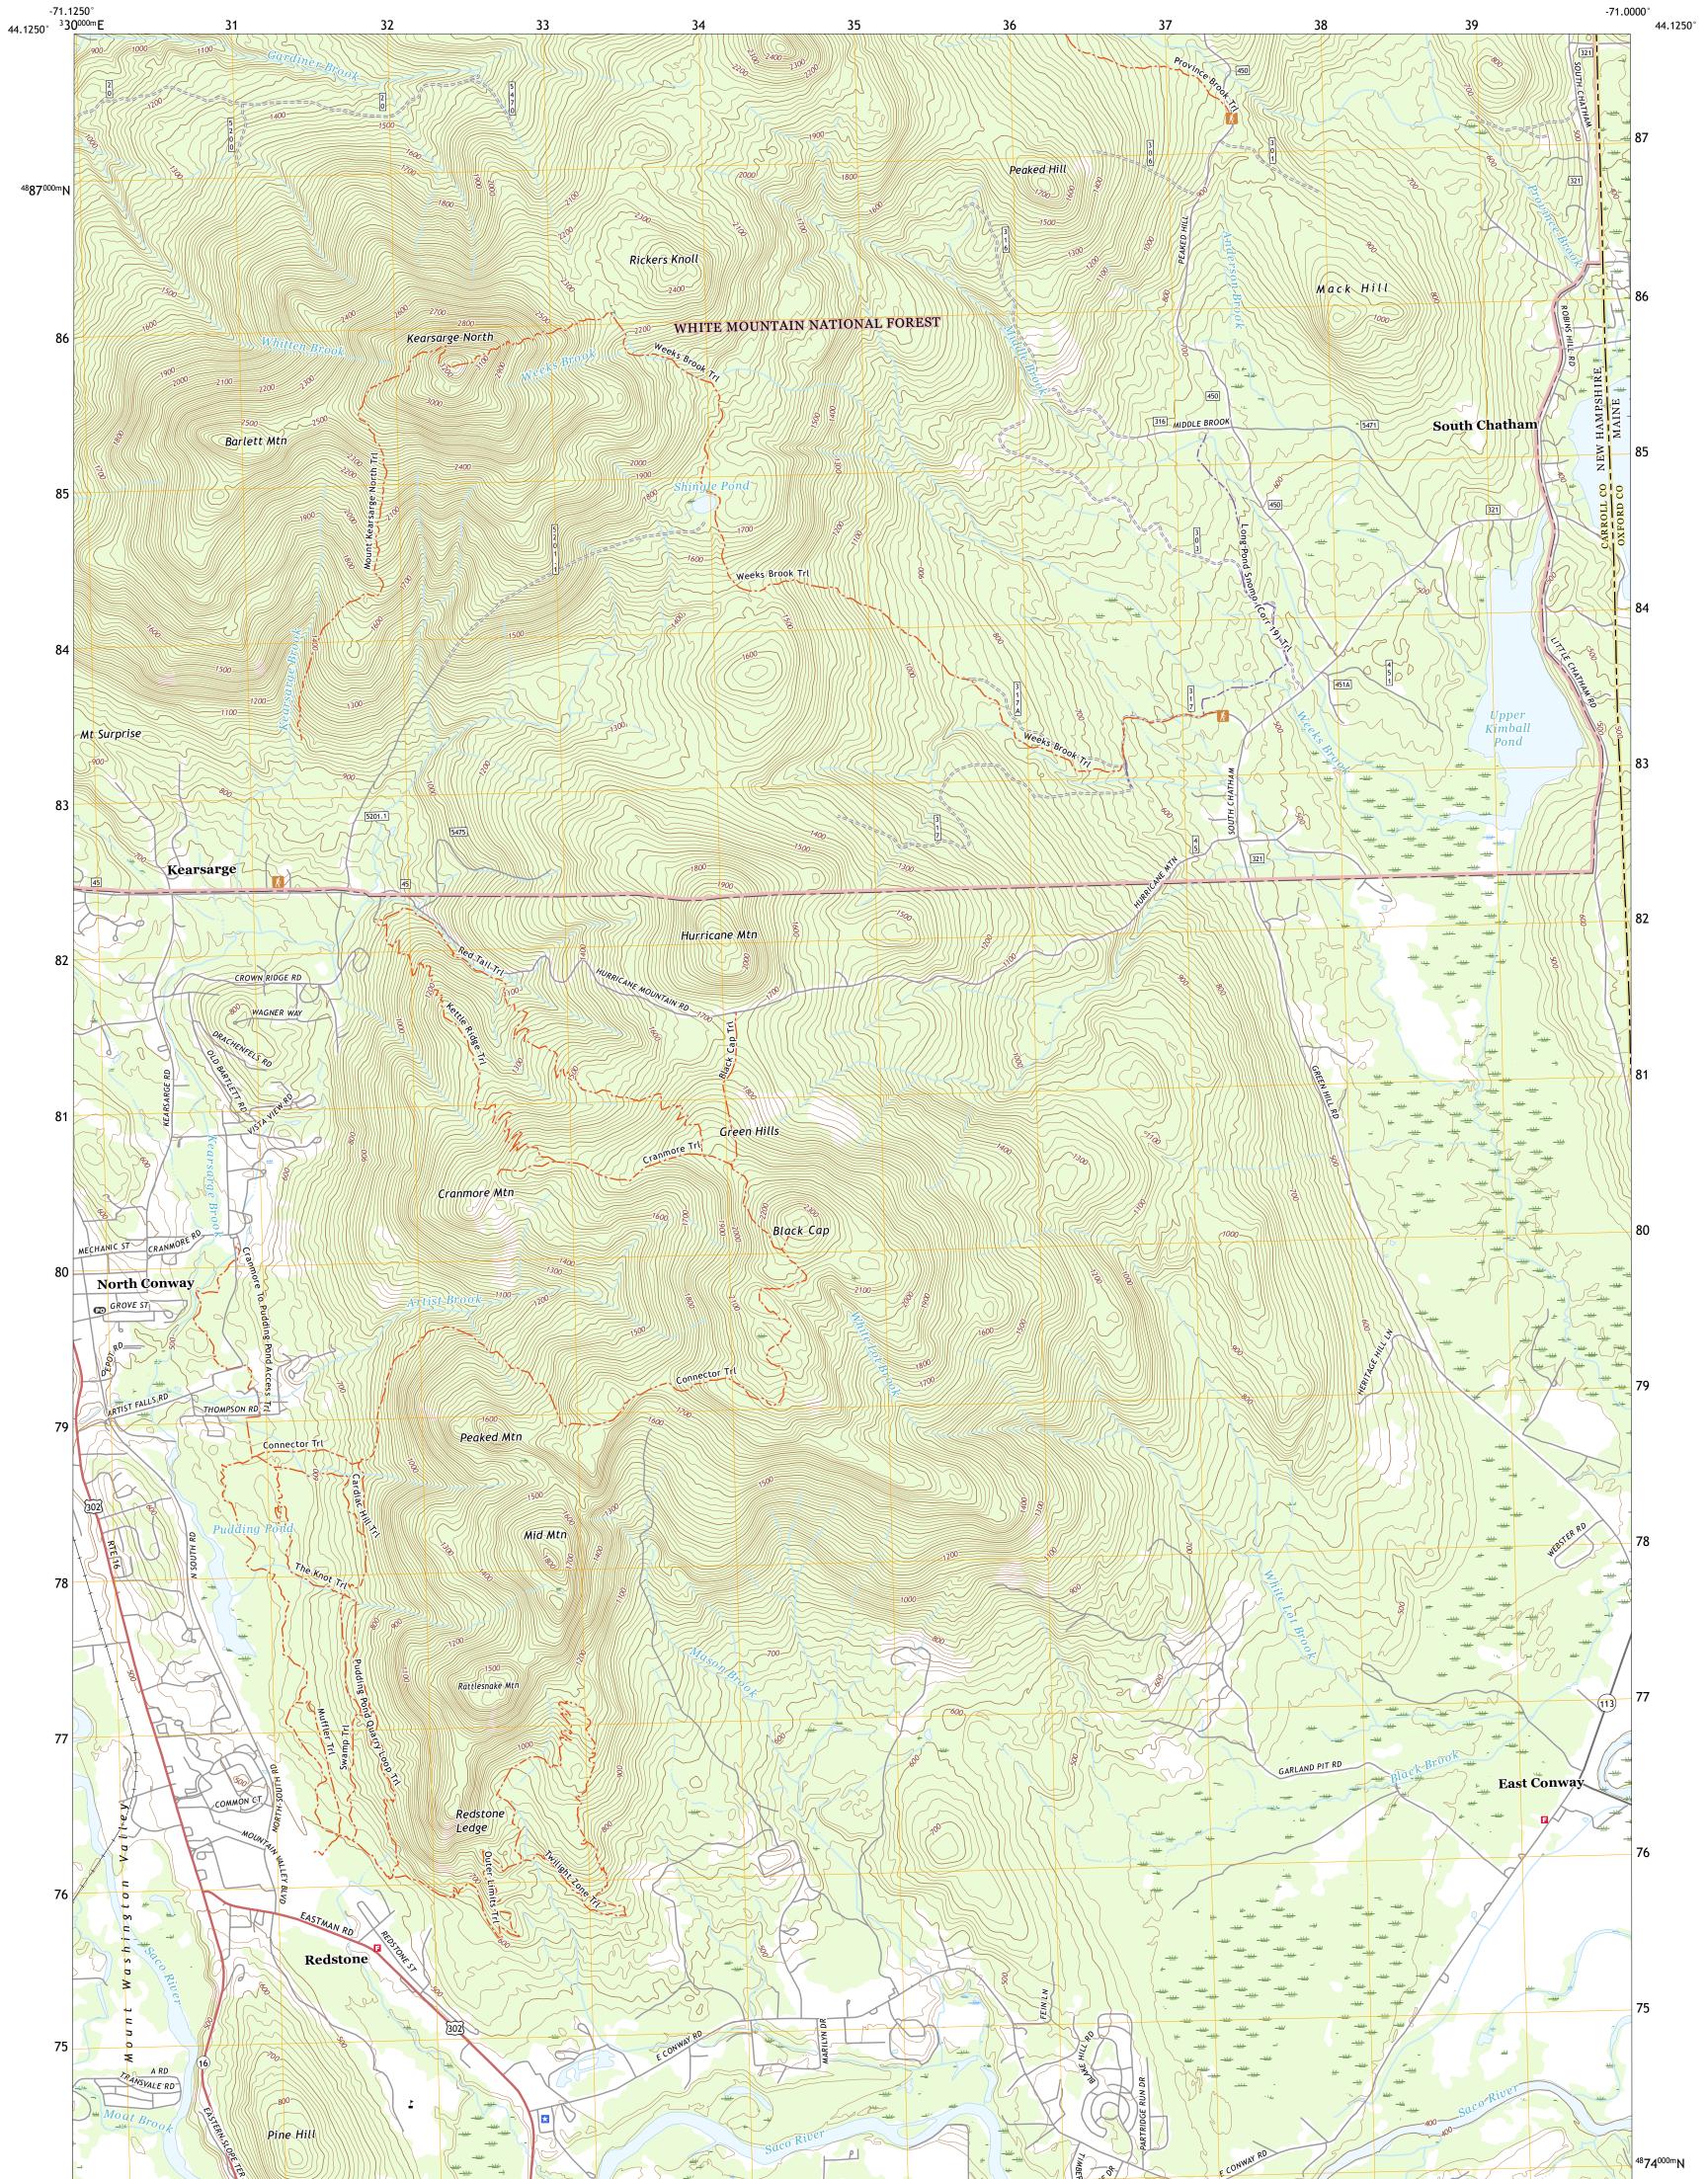

The National Map US Topo

USEST SEPARCE USEST SEPARCE

NORTH CONWAY EAST QUADRANGLE NEW HAMPSHIRE - MAINE 7.5-MINUTE SERIES

1 Jackson 2 Chatham

6 Silver Lake 7 Conway

8 Brownfield

3 Center Lovell

4 North Conway West 5 Fryeburg