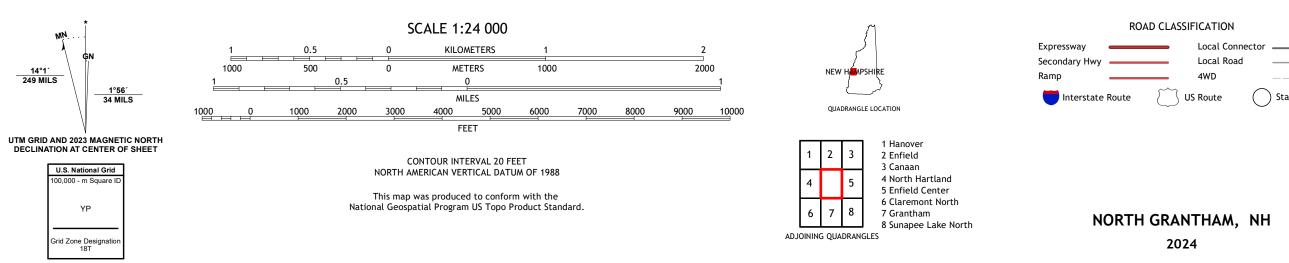

NORTH GRANTHAM QUADRANGLE NEW HAMPSHIRE 7.5-MINUTE SERIES

Produced by the United States Geological Survey North American Datum of 1983 (NAD83) World Geodetic System of 1984 (WGS84). Projection and 1 000-meter grid:Universal Transverse Mercator, Zone 18T This map is not a legal document. Boundaries may be generalized for this map scale. Private lands within government reservations may not be shown. Obtain permission before entering private lands.