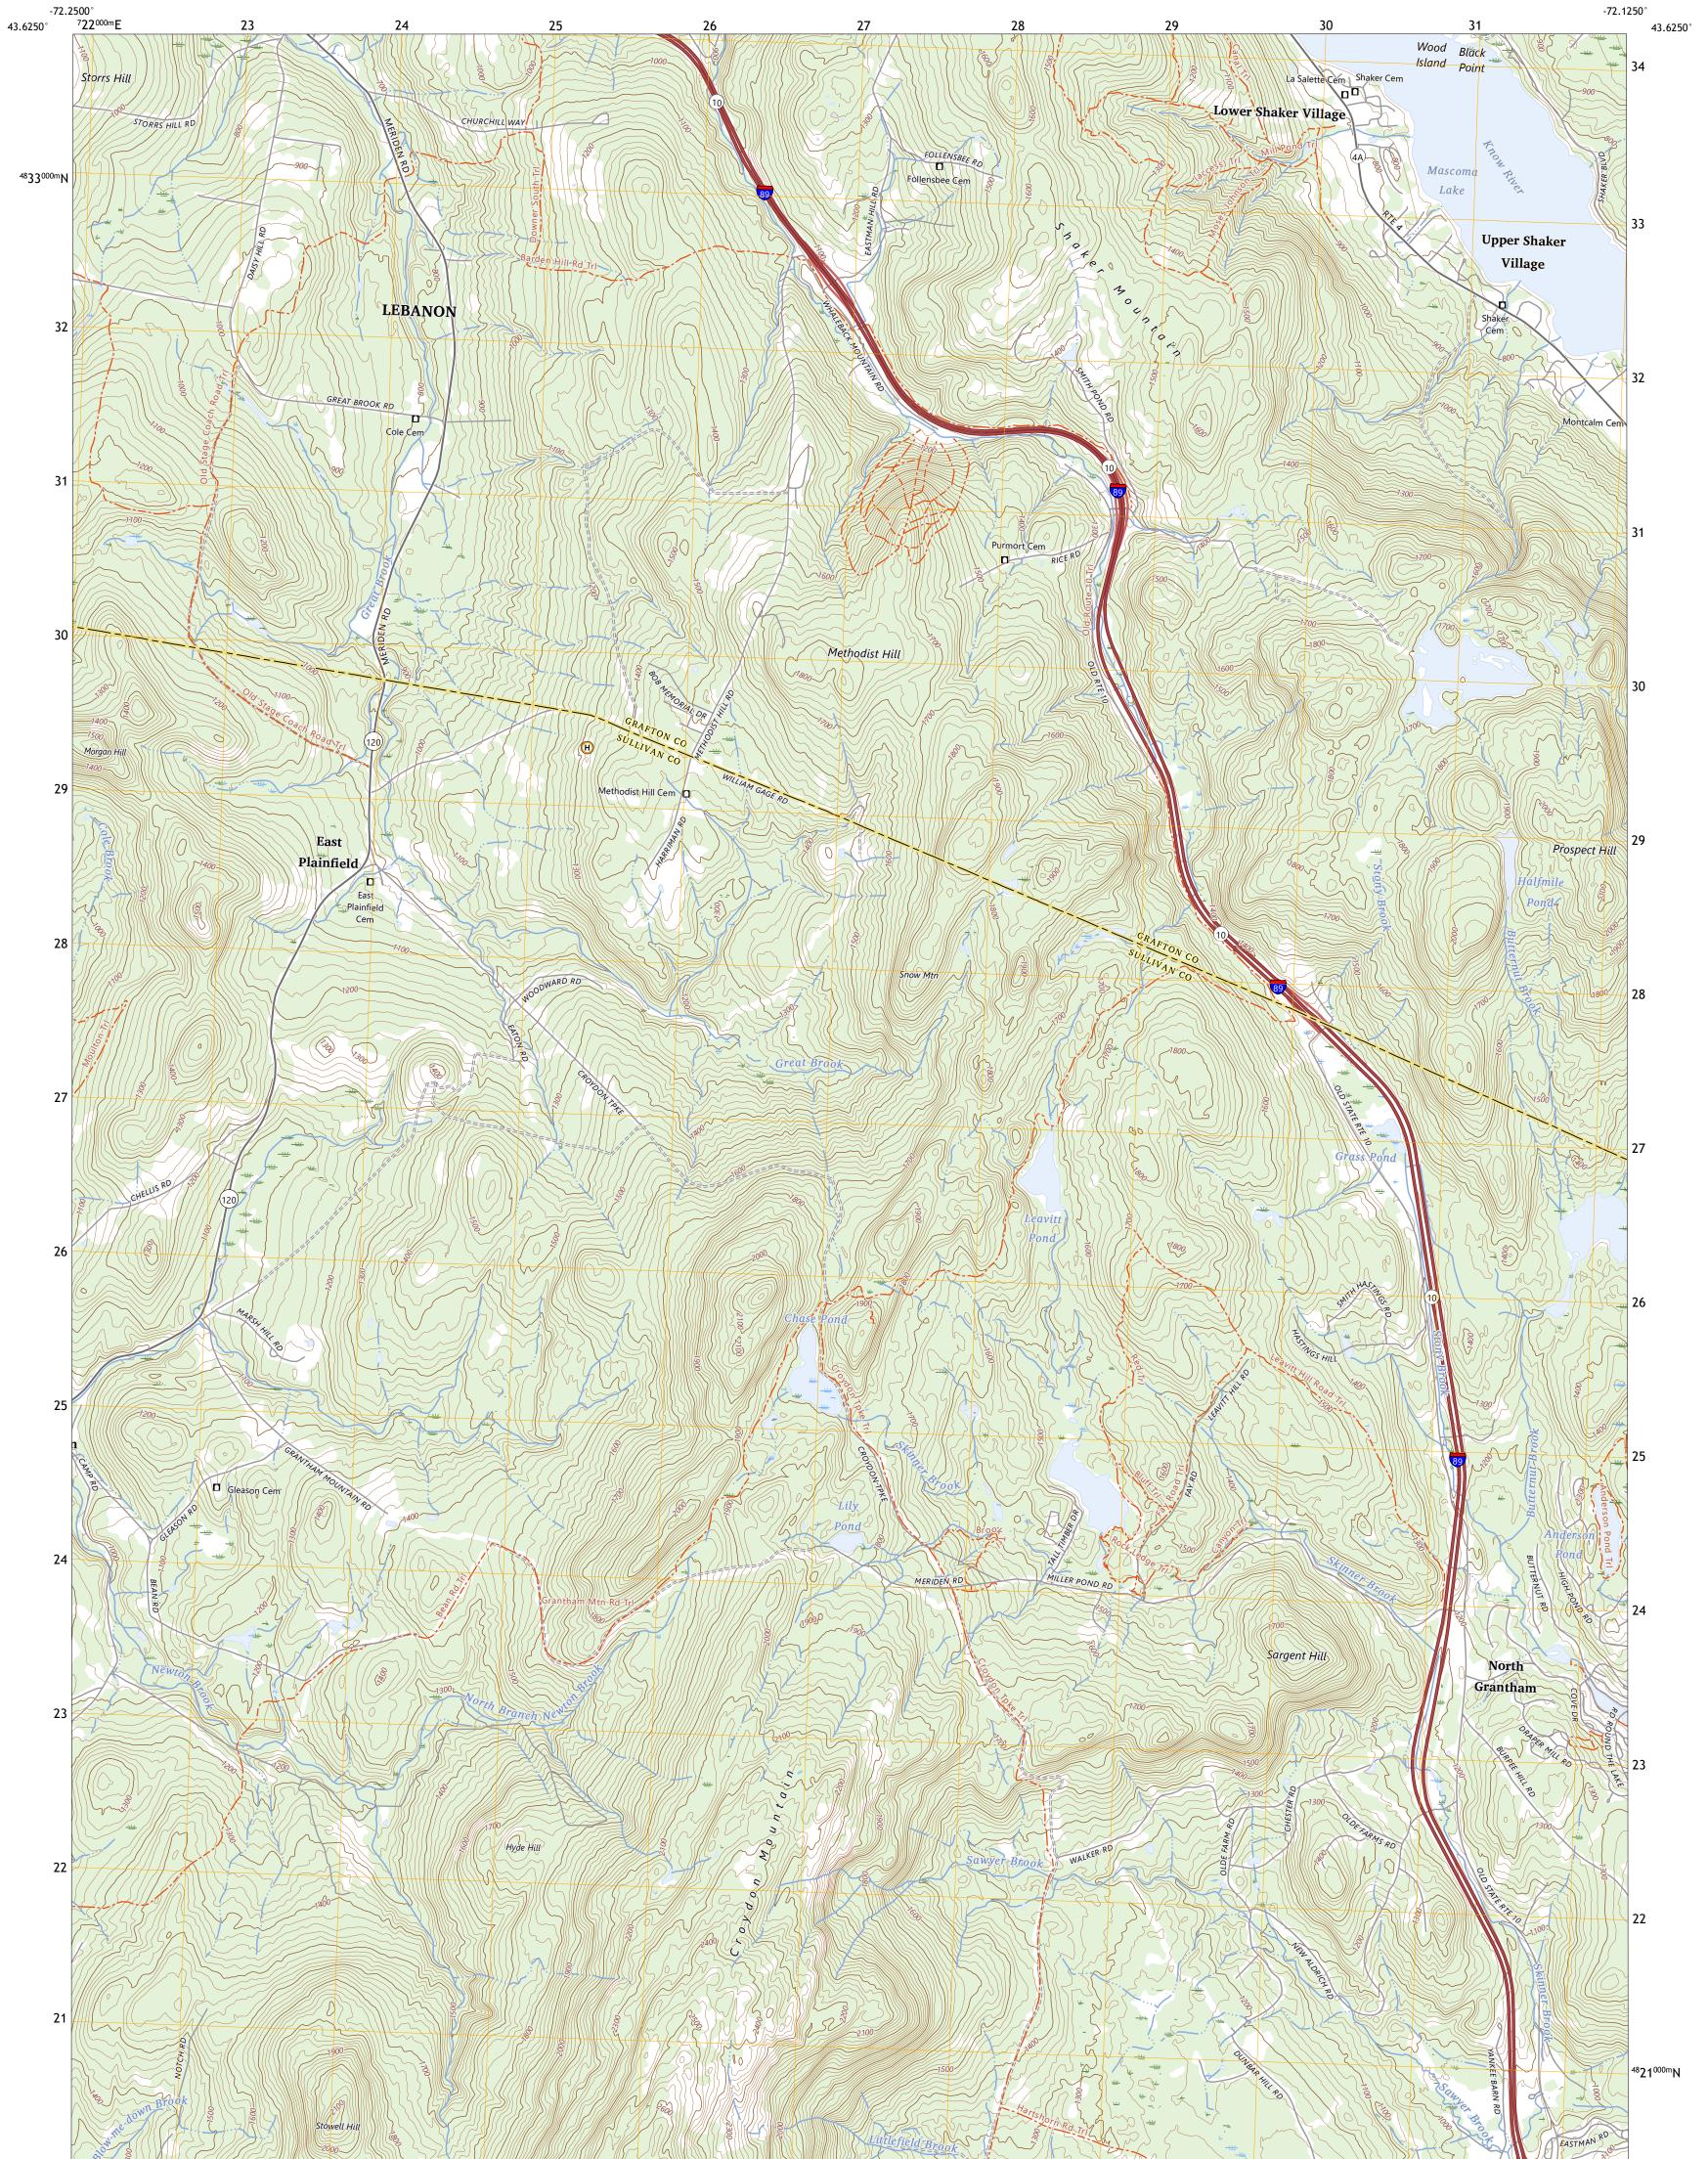

NORTH GRANTHAM QUADRANGLE NEW HAMPSHIRE 7.5-MINUTE SERIES

Produced by the United States Geological Survey North American Datum of 1983 (NAD83) World Geodetic System of 1984 (WGS84). Projection and 1 000-meter grid:Universal Transverse Mercator, Zone 18T This map is not a legal document. Boundaries may be generalized for this map scale. Private lands within government reservations may not be shown. Obtain permission before entering private lands.

Imagery.... Roads..... Names..... Hydrography..... Contours.... Boundaries.... Wetlands.... ..FWS National Wetlands Inventory 1985 - 1987

State Route