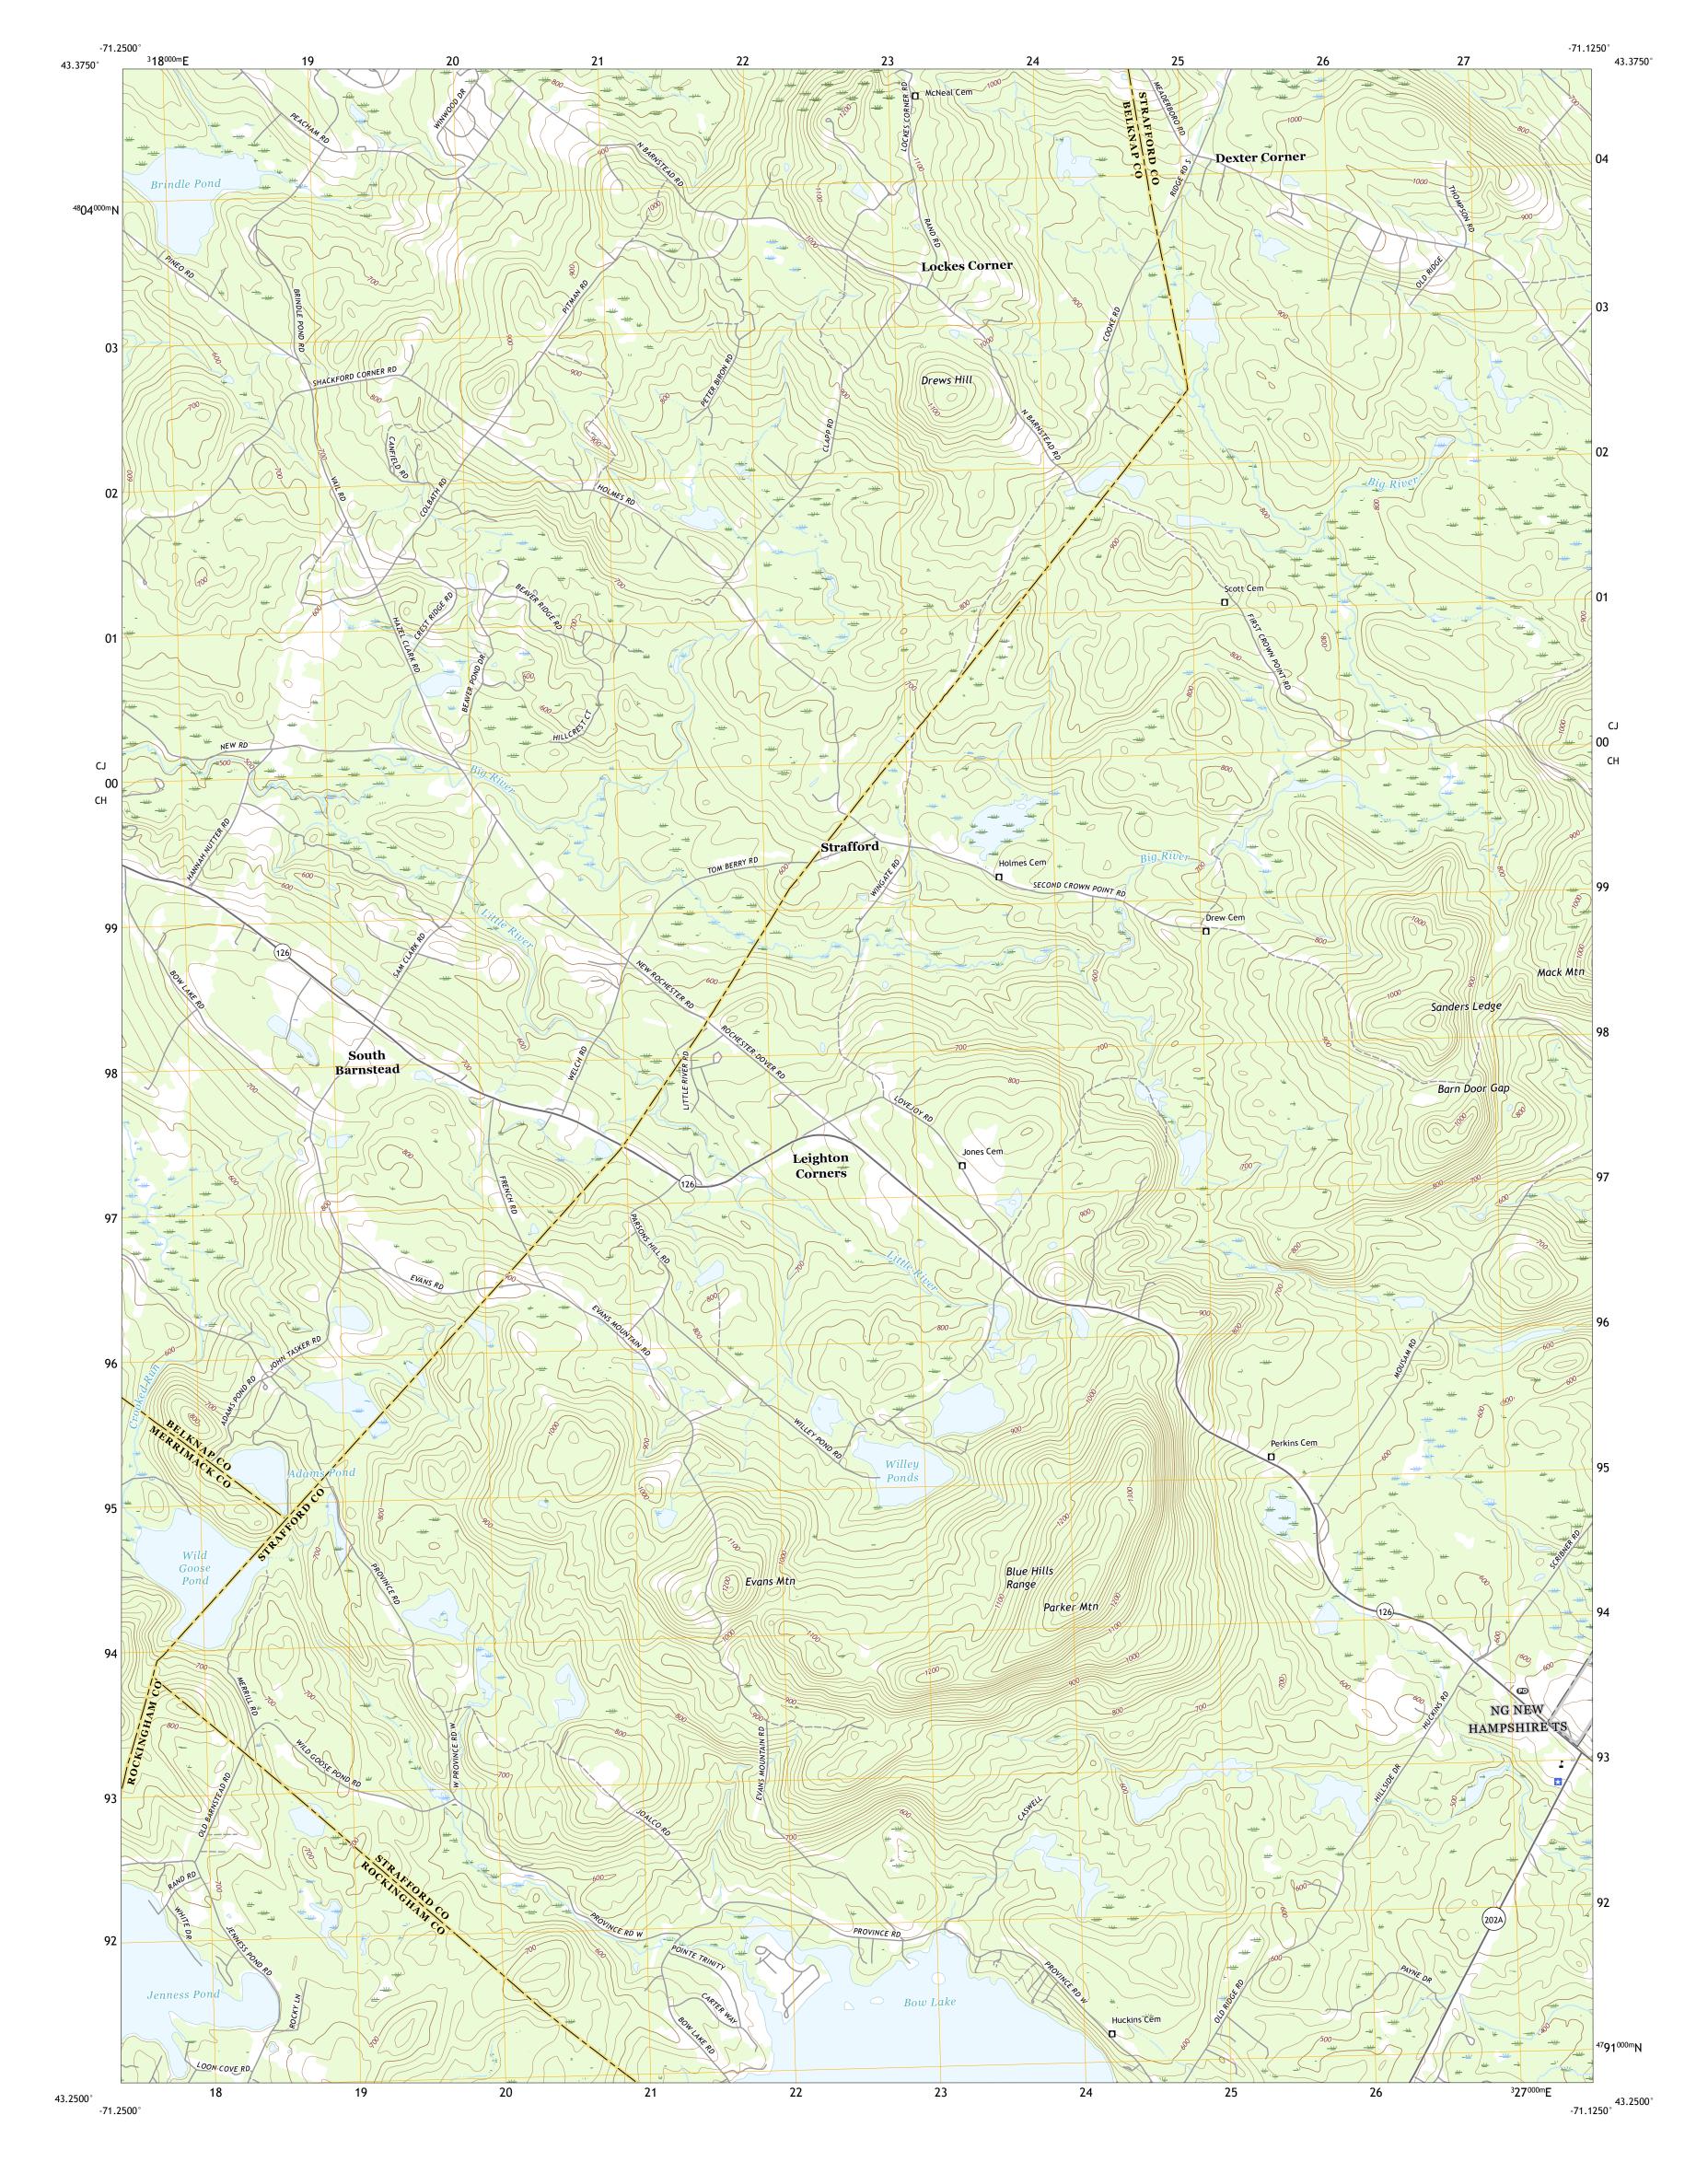

## PARKER MOUNTAIN QUADRANGLE NEW HAMPSHIRE 7.5-MINUTE SERIES

Produced by the United States Geological Survey North American Datum of 1983 (NAD83) World Geodetic System of 1984 (WGS84). Projection and 1 000-meter grid:Universal Transverse Mercator, Zone 19T This map is not a legal document. Boundaries may be generalized for this map scale. Private lands within government reservations may not be shown. Obtain permission before entering private lands.