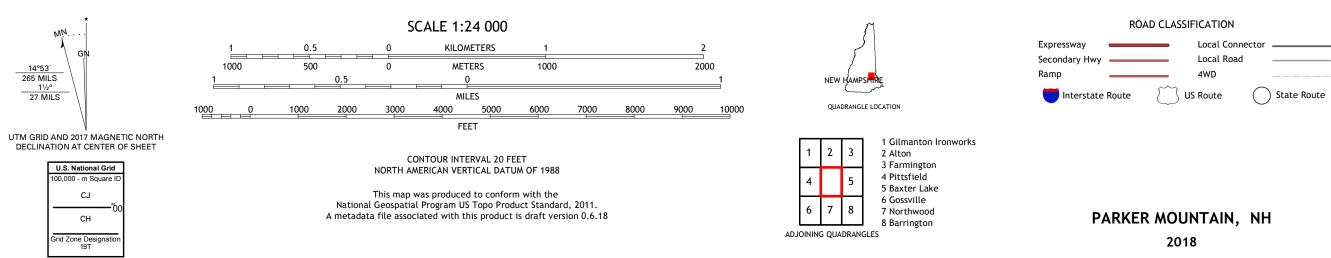

## PARKER MOUNTAIN QUADRANGLE NEW HAMPSHIRE 7.5-MINUTE SERIES

Produced by the United States Geological Survey North American Datum of 1983 (NAD83) World Geodetic System of 1984 (WGS84). Projection and 1 000-meter grid:Universal Transverse Mercator, Zone 19T This map is not a legal document. Boundaries may be generalized for this map scale. Private lands within government reservations may not be shown. Obtain permission before entering private lands.