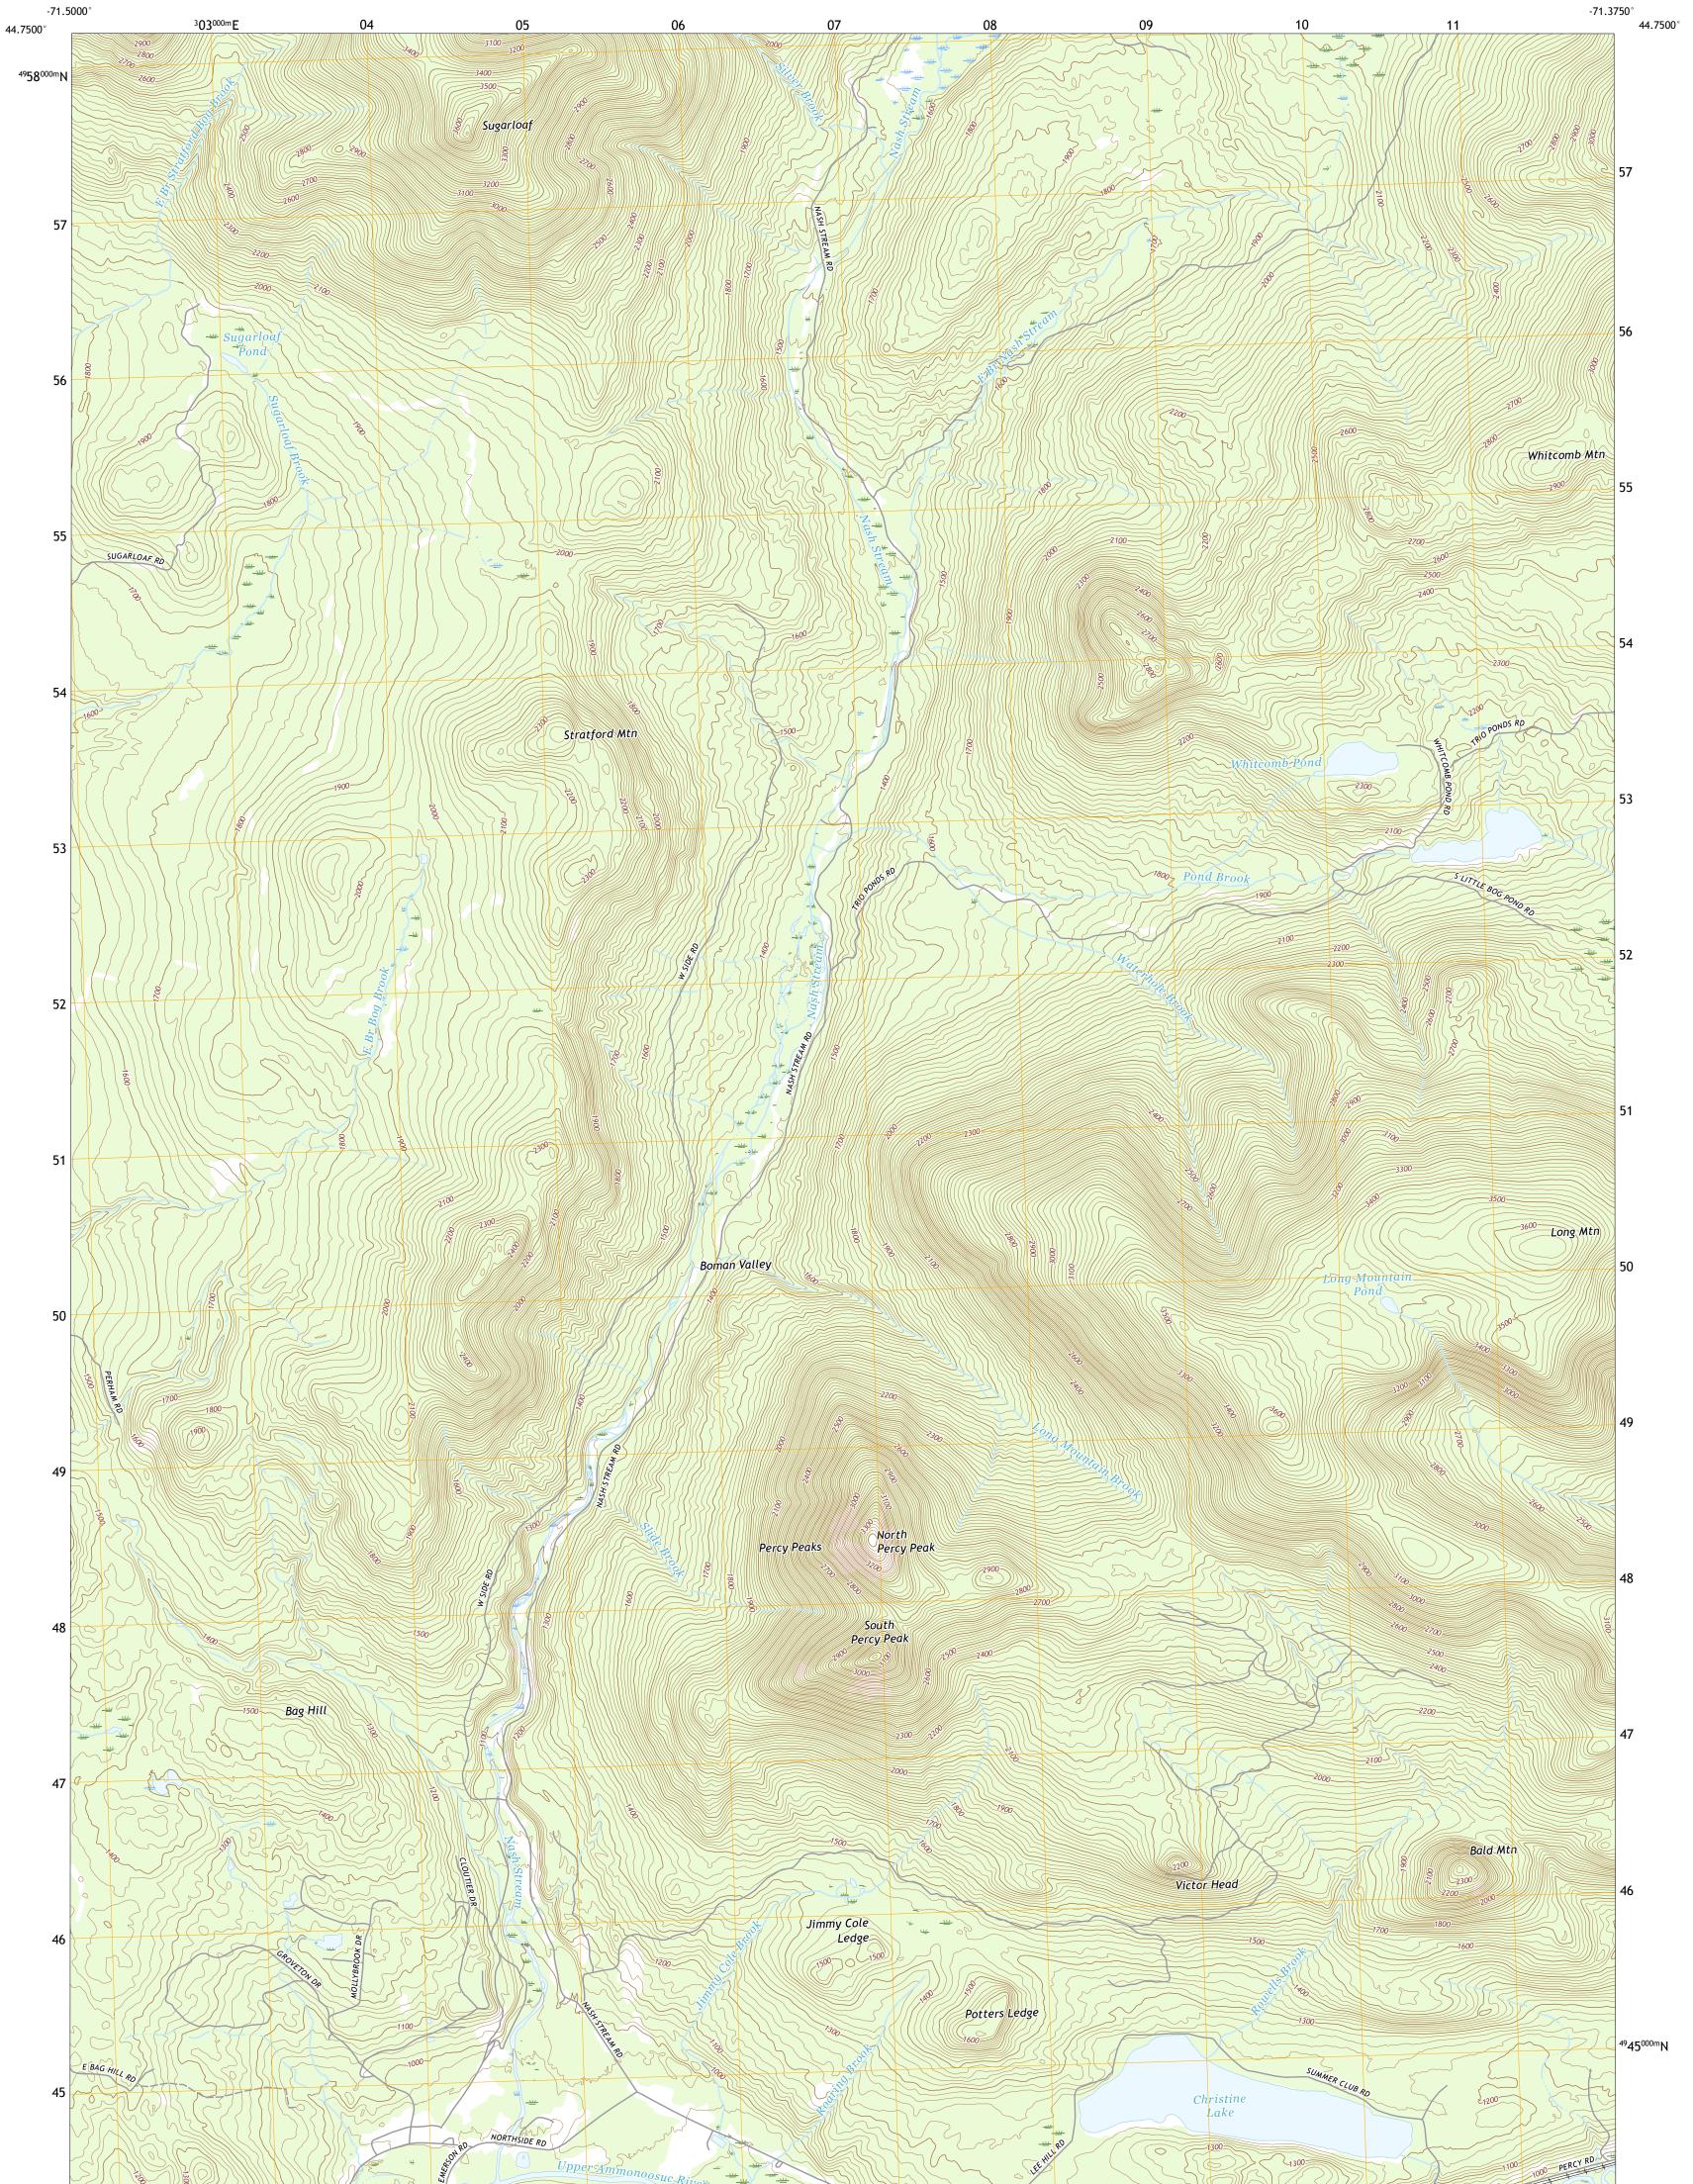

PERCY PEAKS QUADRANGLE NEW HAMPSHIRE - COOS COUNTY 7.5-MINUTE SERIES

Produced by the United States Geological Survey North American Datum of 1983 (NAD83) World Geodetic System of 1984 (WGS84). Projection and 1 000-meter grid:Universal Transverse Mercator, Zone 19T This map is not a legal document. Boundaries may be generalized for this map scale. Private lands within government reservations may not be shown. Obtain permission before entering private lands.