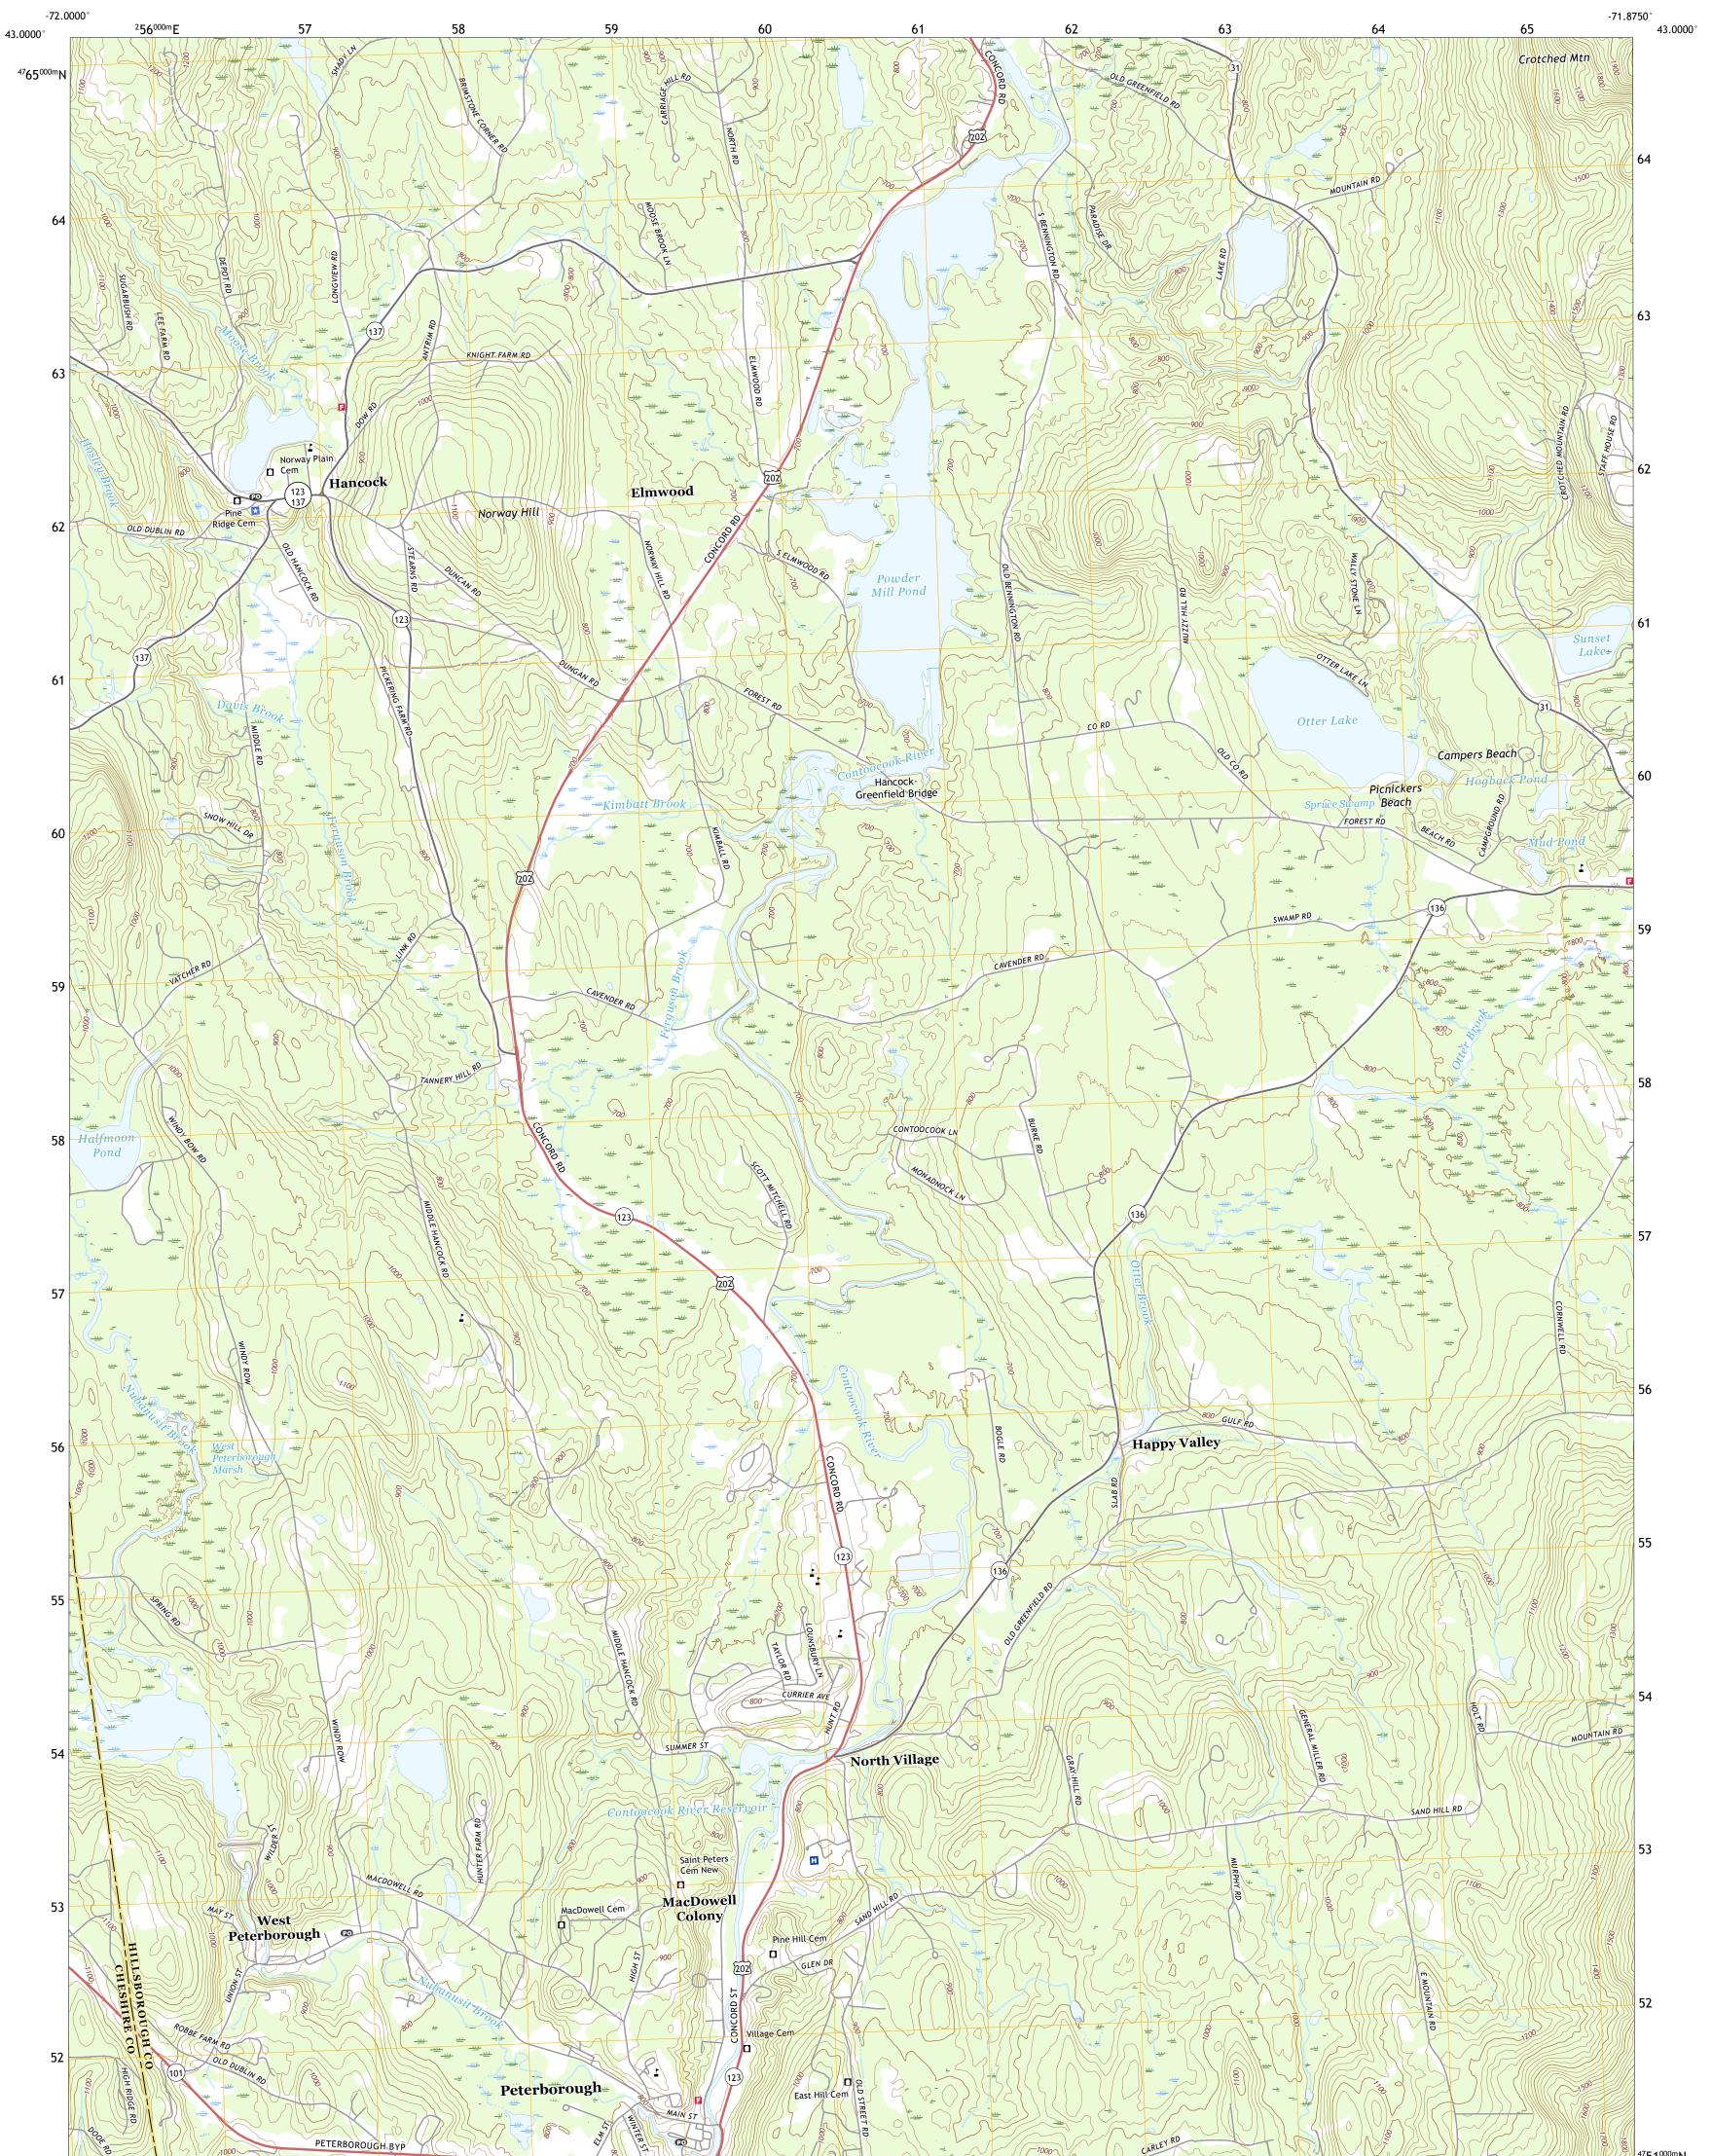

## PETERBOROUGH NORTH QUADRANGLE NEW HAMPSHIRE 7.5-MINUTE SERIES

Produced by the United States Geological Survey North American Datum of 1983 (NAD83) World Geodetic System of 1984 (WGS84). Projection and 1 000-meter grid:Universal Transverse Mercator, Zone 18T\19T This map is not a legal document. Boundaries may be generalized for this map scale. Private lands within government reservations may not be shown. Obtain permission before entering private lands.

Imagery......NAIP, July 2016 - October 2016 Roads.....U.S. Census Bureau, 2017 Names.....GNIS, 1980 - 2017 Hydrography.....National Hydrography Dataset, 2005 - 2017 Contours.....National Elevation Dataset, 2002 - 2011 Boundaries....Multiple sources; see metadata file 2016 - 2017 Wetlands.....FWS National Wetlands Inventory 1985 - 1986