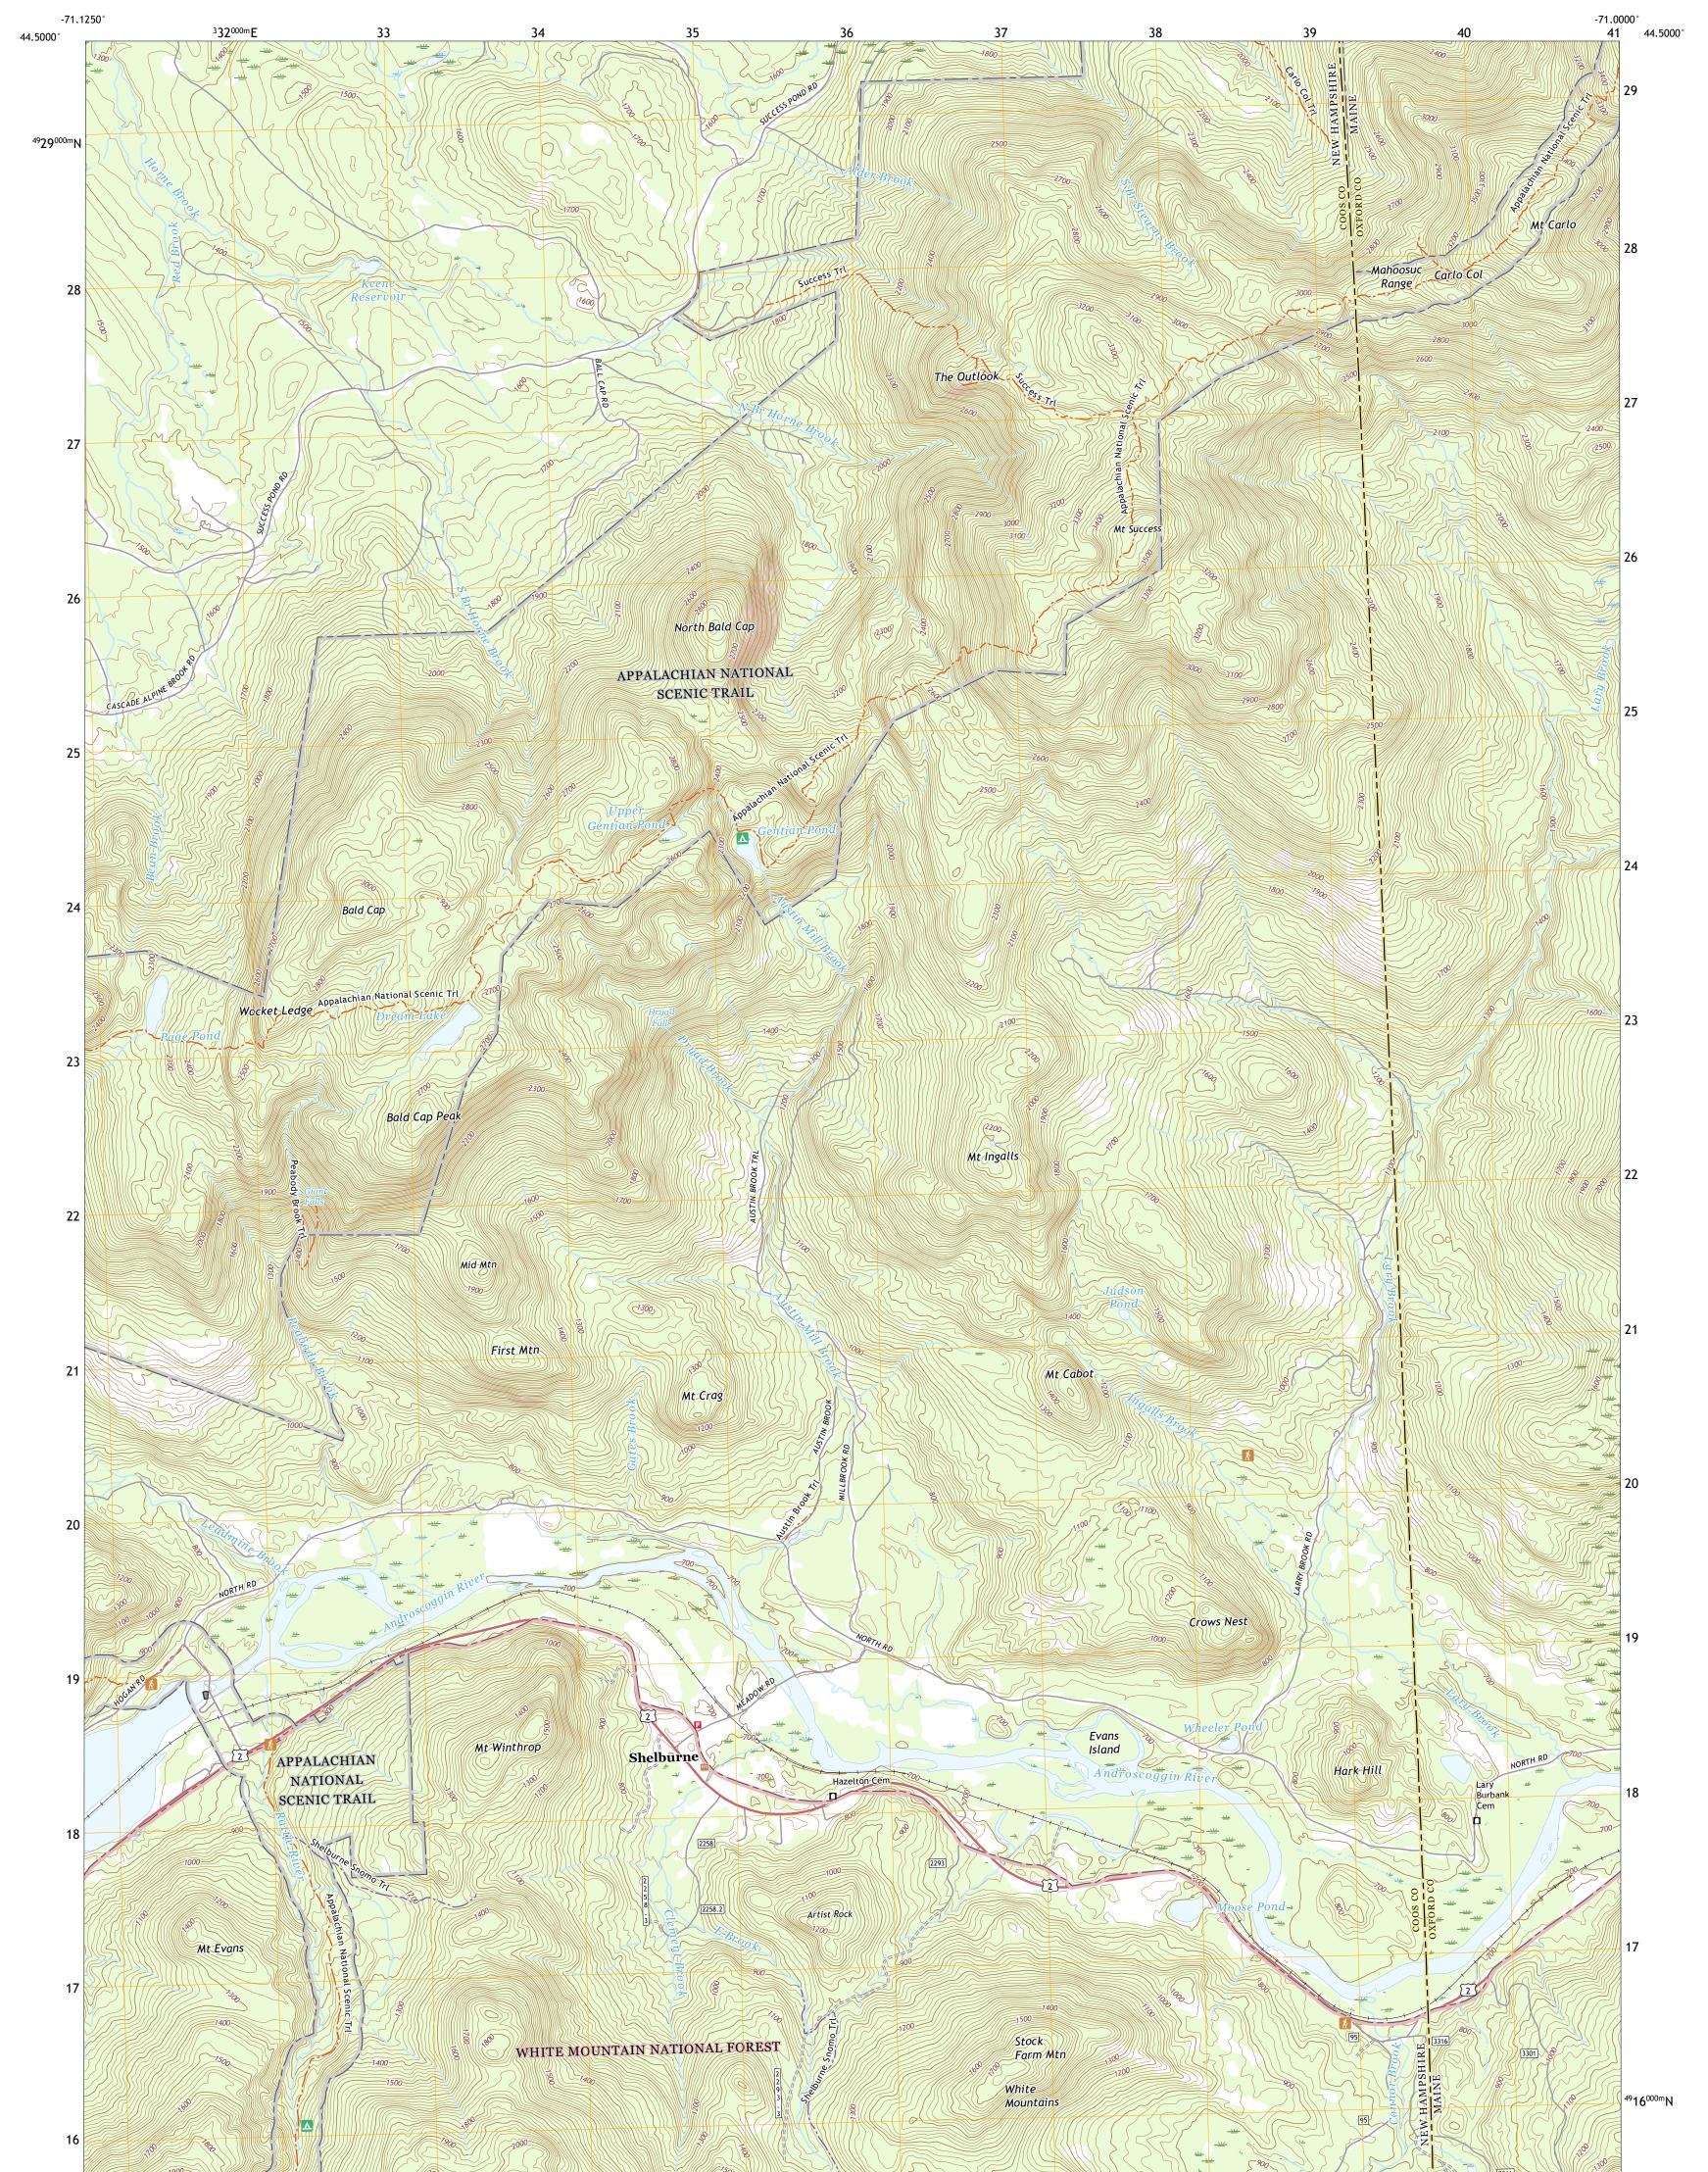

SHELBURNE QUADRANGLE NEW HAMPSHIRE - MAINE 7.5-MINUTE SERIES

ROAD CLASSIFICATION

## SHELBURNE, NH, ME

QUADRANGLE LOCATION

5

1 Milan

4 Berlin

5 Gilead

2 Success Pond

6 Carter Dome

8 Speckled Mountain

7 Wild River

3 Old Speck Mountain

2021

## Produced by the United States Geological Survey North American Datum of 1983 (NAD83) World Geodetic System of 1984 (WGS84). Projection and 1 000-meter grid:Universal Transverse Mercator, Zone 19T This map is not a legal document. Boundaries may be generalized for this map scale. Private lands within government reservations may not be shown. Obtain permission before entering private lands.