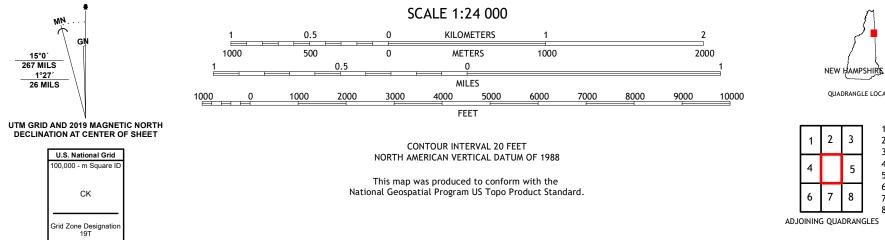

## SHELBURNE, NH, ME

QUADRANGLE LOCATION

5

1 Milan

4 Berlin

5 Gilead

2 Success Pond

6 Carter Dome

8 Speckled Mountain

7 Wild River

3 Old Speck Mountain

2021

Wetlands.....FWS National Wetlands Inventory 1986

MŅ.

СК

15°0′ 267 MILS

1°27′ 26 MILS