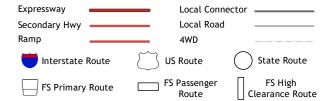

SHELBURNE QUADRANGLE NEW HAMPSHIRE - MAINE 7.5-MINUTE SERIES

ROAD CLASSIFICATION