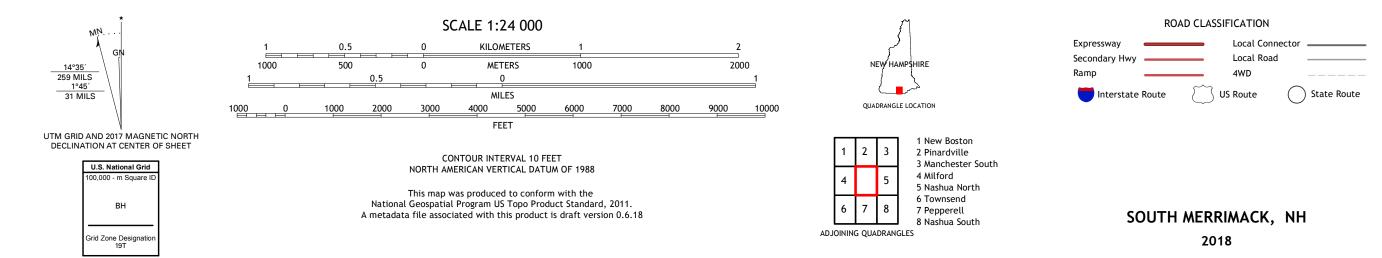

SOUTH MERRIMACK QUADRANGLE NEW HAMPSHIRE - HILLSBOROUGH COUNTY 7.5-MINUTE SERIES

Produced by the United States Geological Survey North American Datum of 1983 (NAD83) World Geodetic System of 1984 (WGS84). Projection and 1 000-meter grid:Universal Transverse Mercator, Zone 19T This map is not a legal document. Boundaries may be generalized for this map scale. Private lands within government reservations may not be shown. Obtain permission before entering private lands.