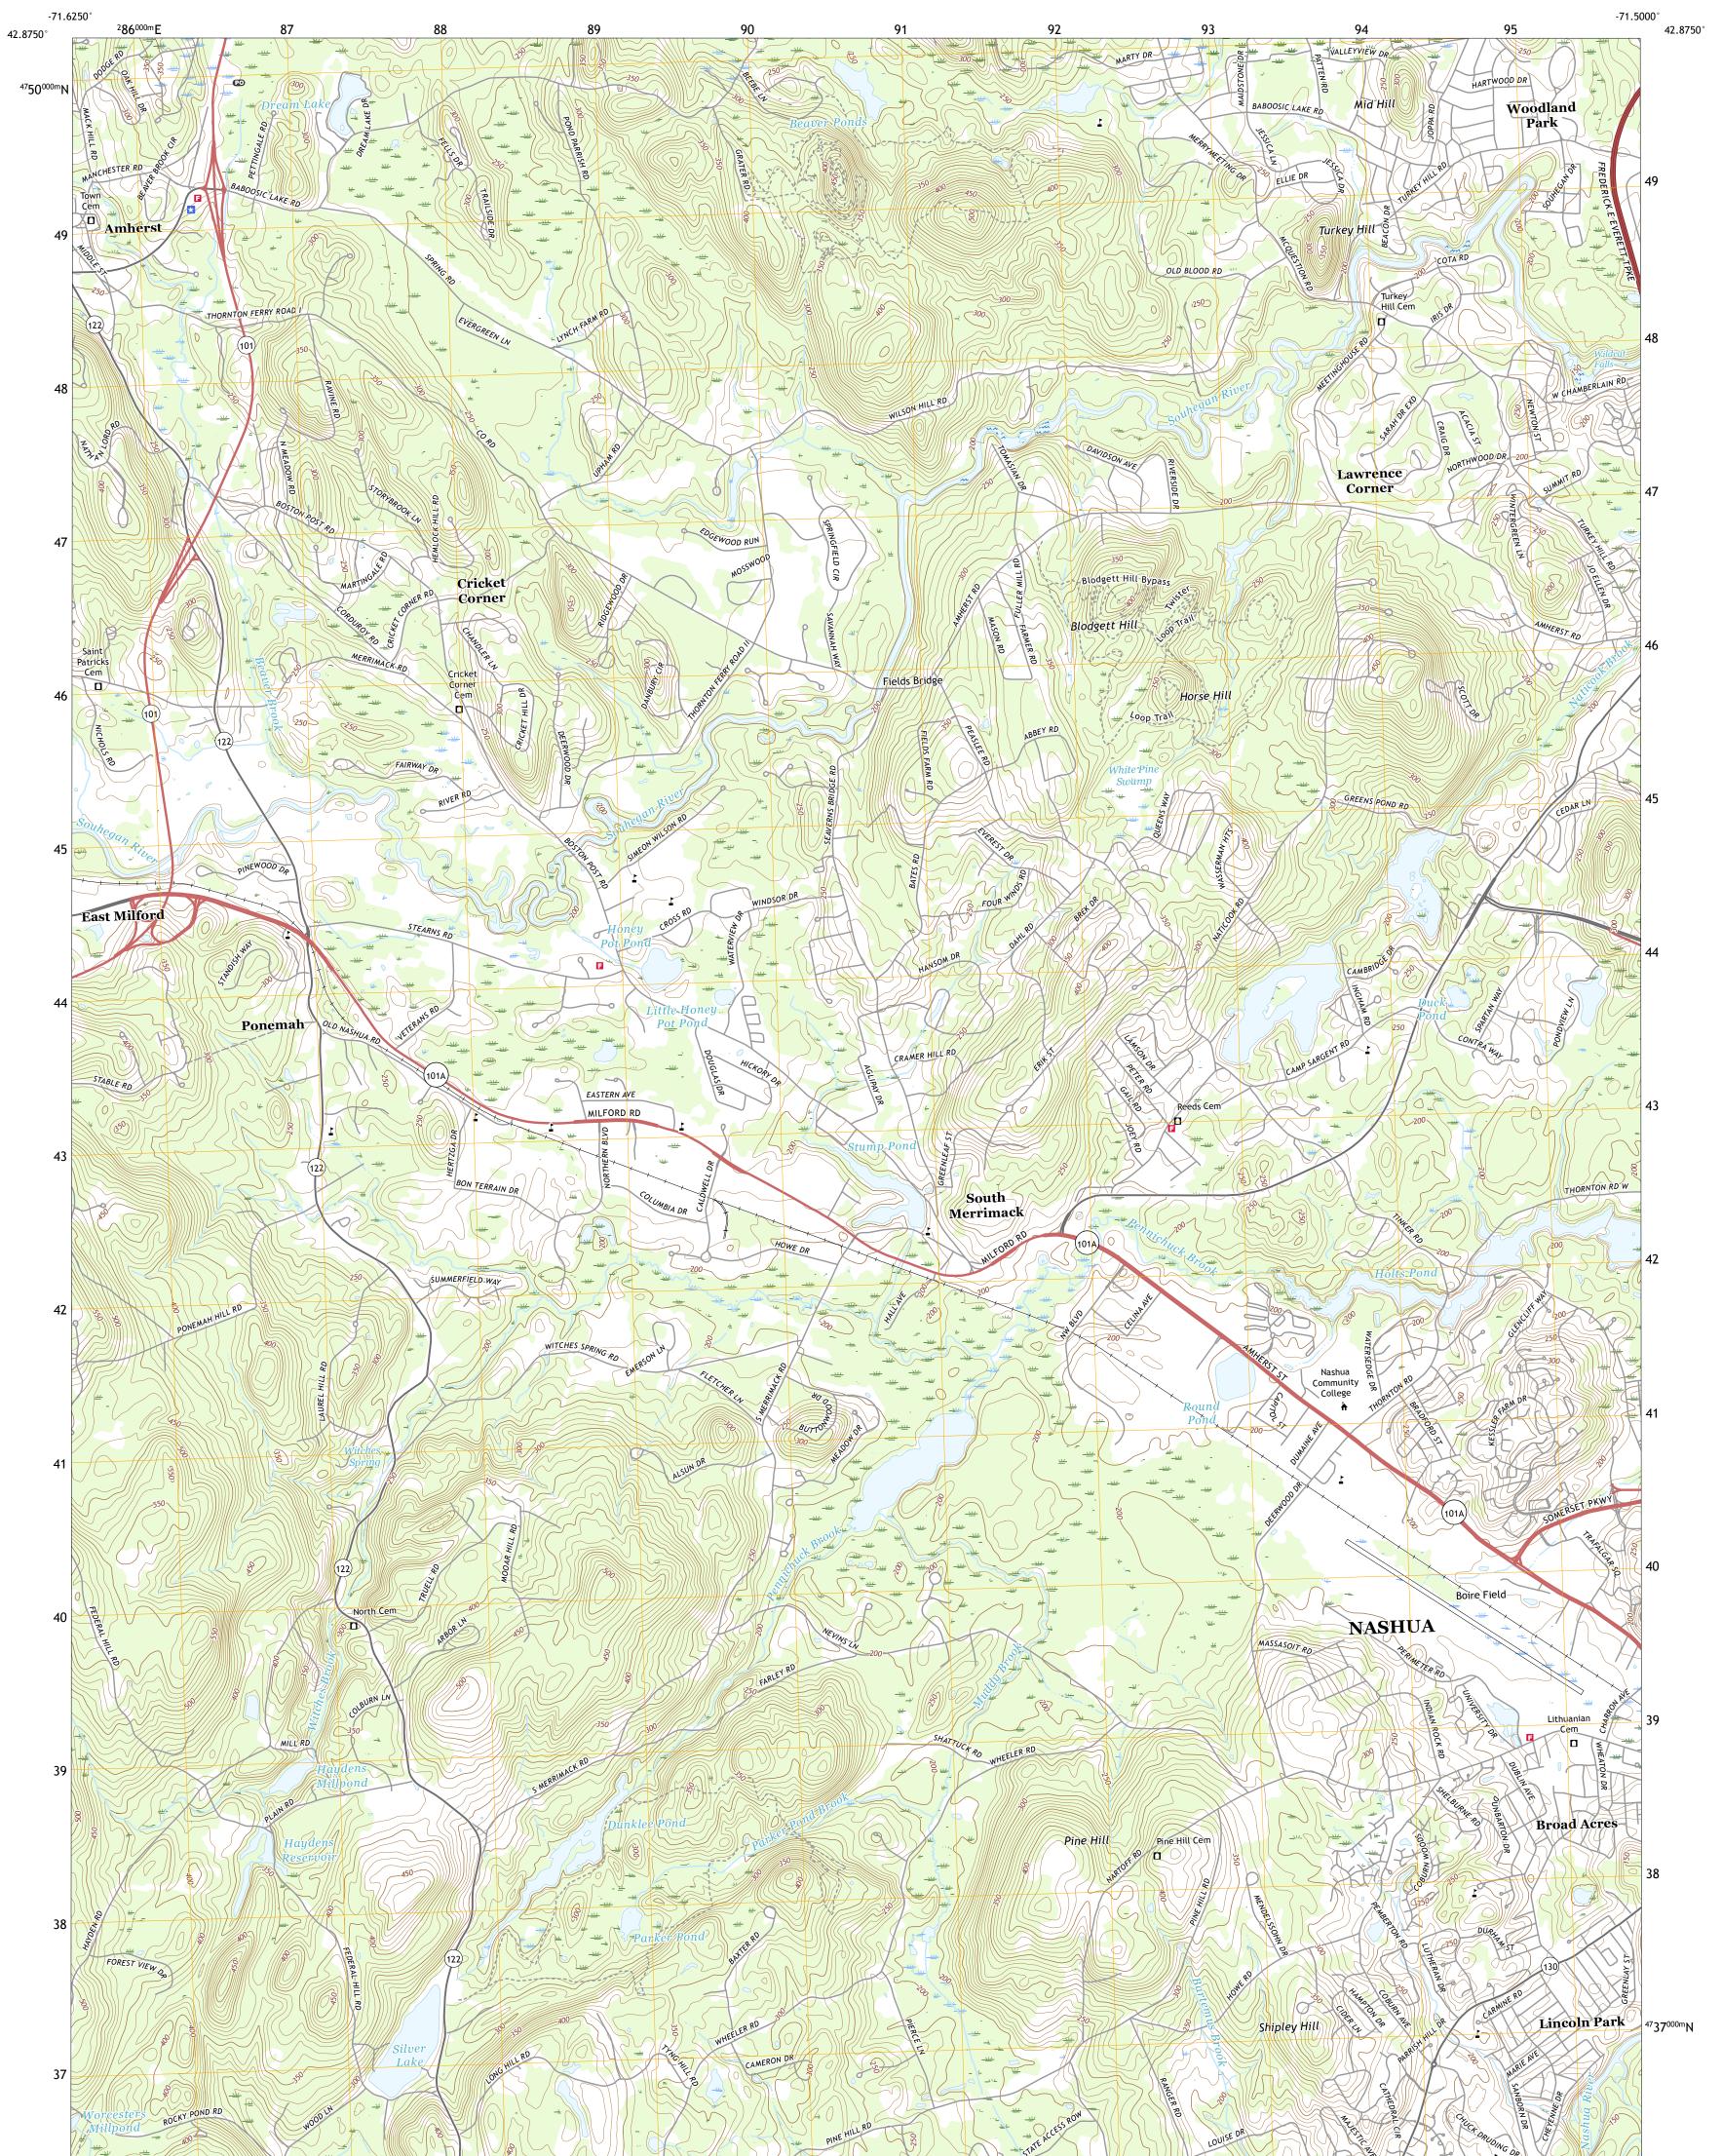

SOUTH MERRIMACK QUADRANGLE NEW HAMPSHIRE - HILLSBOROUGH COUNTY 7.5-MINUTE SERIES

Produced by the United States Geological Survey North American Datum of 1983 (NAD83) World Geodetic System of 1984 (WGS84). Projection and 1 000-meter grid:Universal Transverse Mercator, Zone 19T This map is not a legal document. Boundaries may be generalized for this map scale. Private lands within government reservations may not be shown. Obtain permission before entering private lands.

 Imagery......NAIP, July 2016 - October 2016

 Roads......U.S. Census Bureau, 2017

 Names......GNIS, 1980 - 2017

 Hydrography.....National Hydrography Dataset, 2004 - 2017

 Contours.....National Elevation Dataset, 2011 - 2012

 Boundaries.....Multiple sources; see metadata file 2016 - 2017

 Wetlands.....FWS National Wetlands Inventory 1985 - 1995