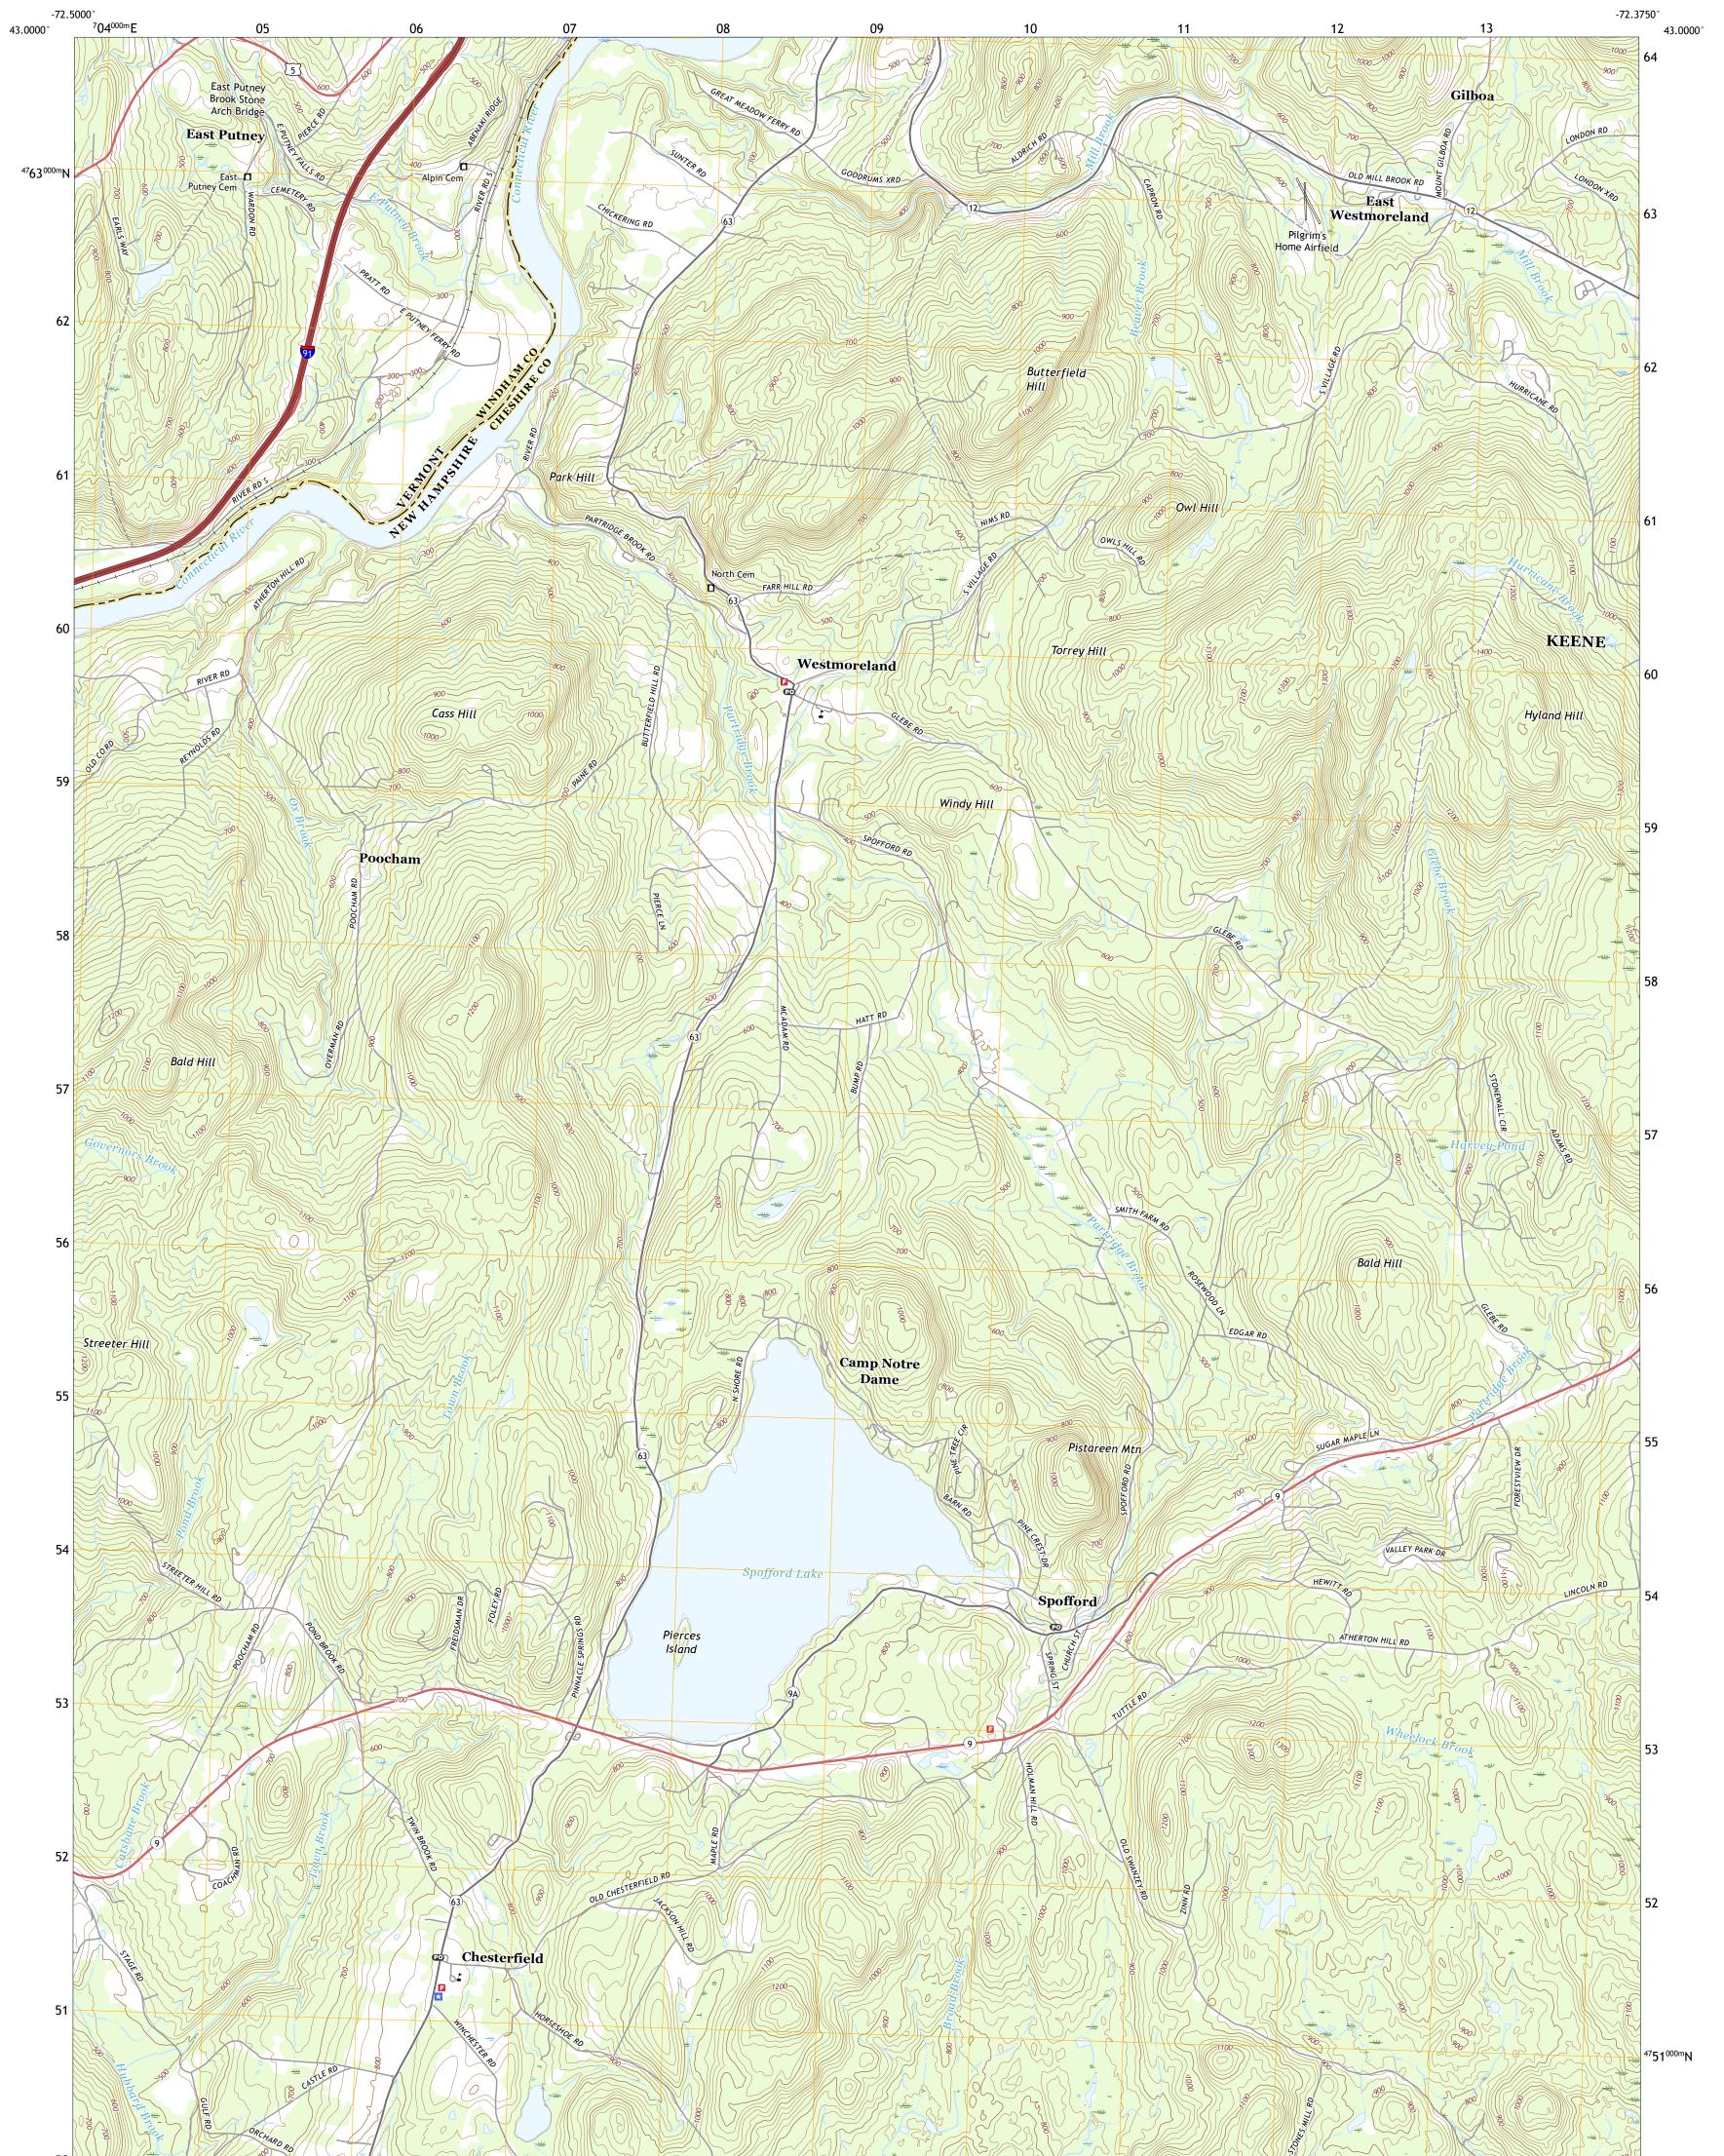

SPOFFORD QUADRANGLE NEW HAMPSHIRE - VERMONT 7.5-MINUTE SERIES

Produced by the United States Geological Survey North American Datum of 1983 (NAD83) World Geodetic System of 1984 (WGS84). Projection and 1 000-meter grid:Universal Transverse Mercator, Zone 18T This map is not a legal document. Boundaries may be generalized for this map scale. Private lands within government reservations may not be shown. Obtain permission before entering private lands.

Imagery......NAIP, August 2016 - October 2016Roads......U.S.CensusBureau, 2017Names......GNIS, 1980 - 2016Hydrography.....NationalHydrography Dataset, 2003 - 2018Contours.....NationalElevation Dataset, 2002 - 2011Boundaries.....Multiplesources; seemetadataWetlands.....FWSNationalWetlandsInventory1993