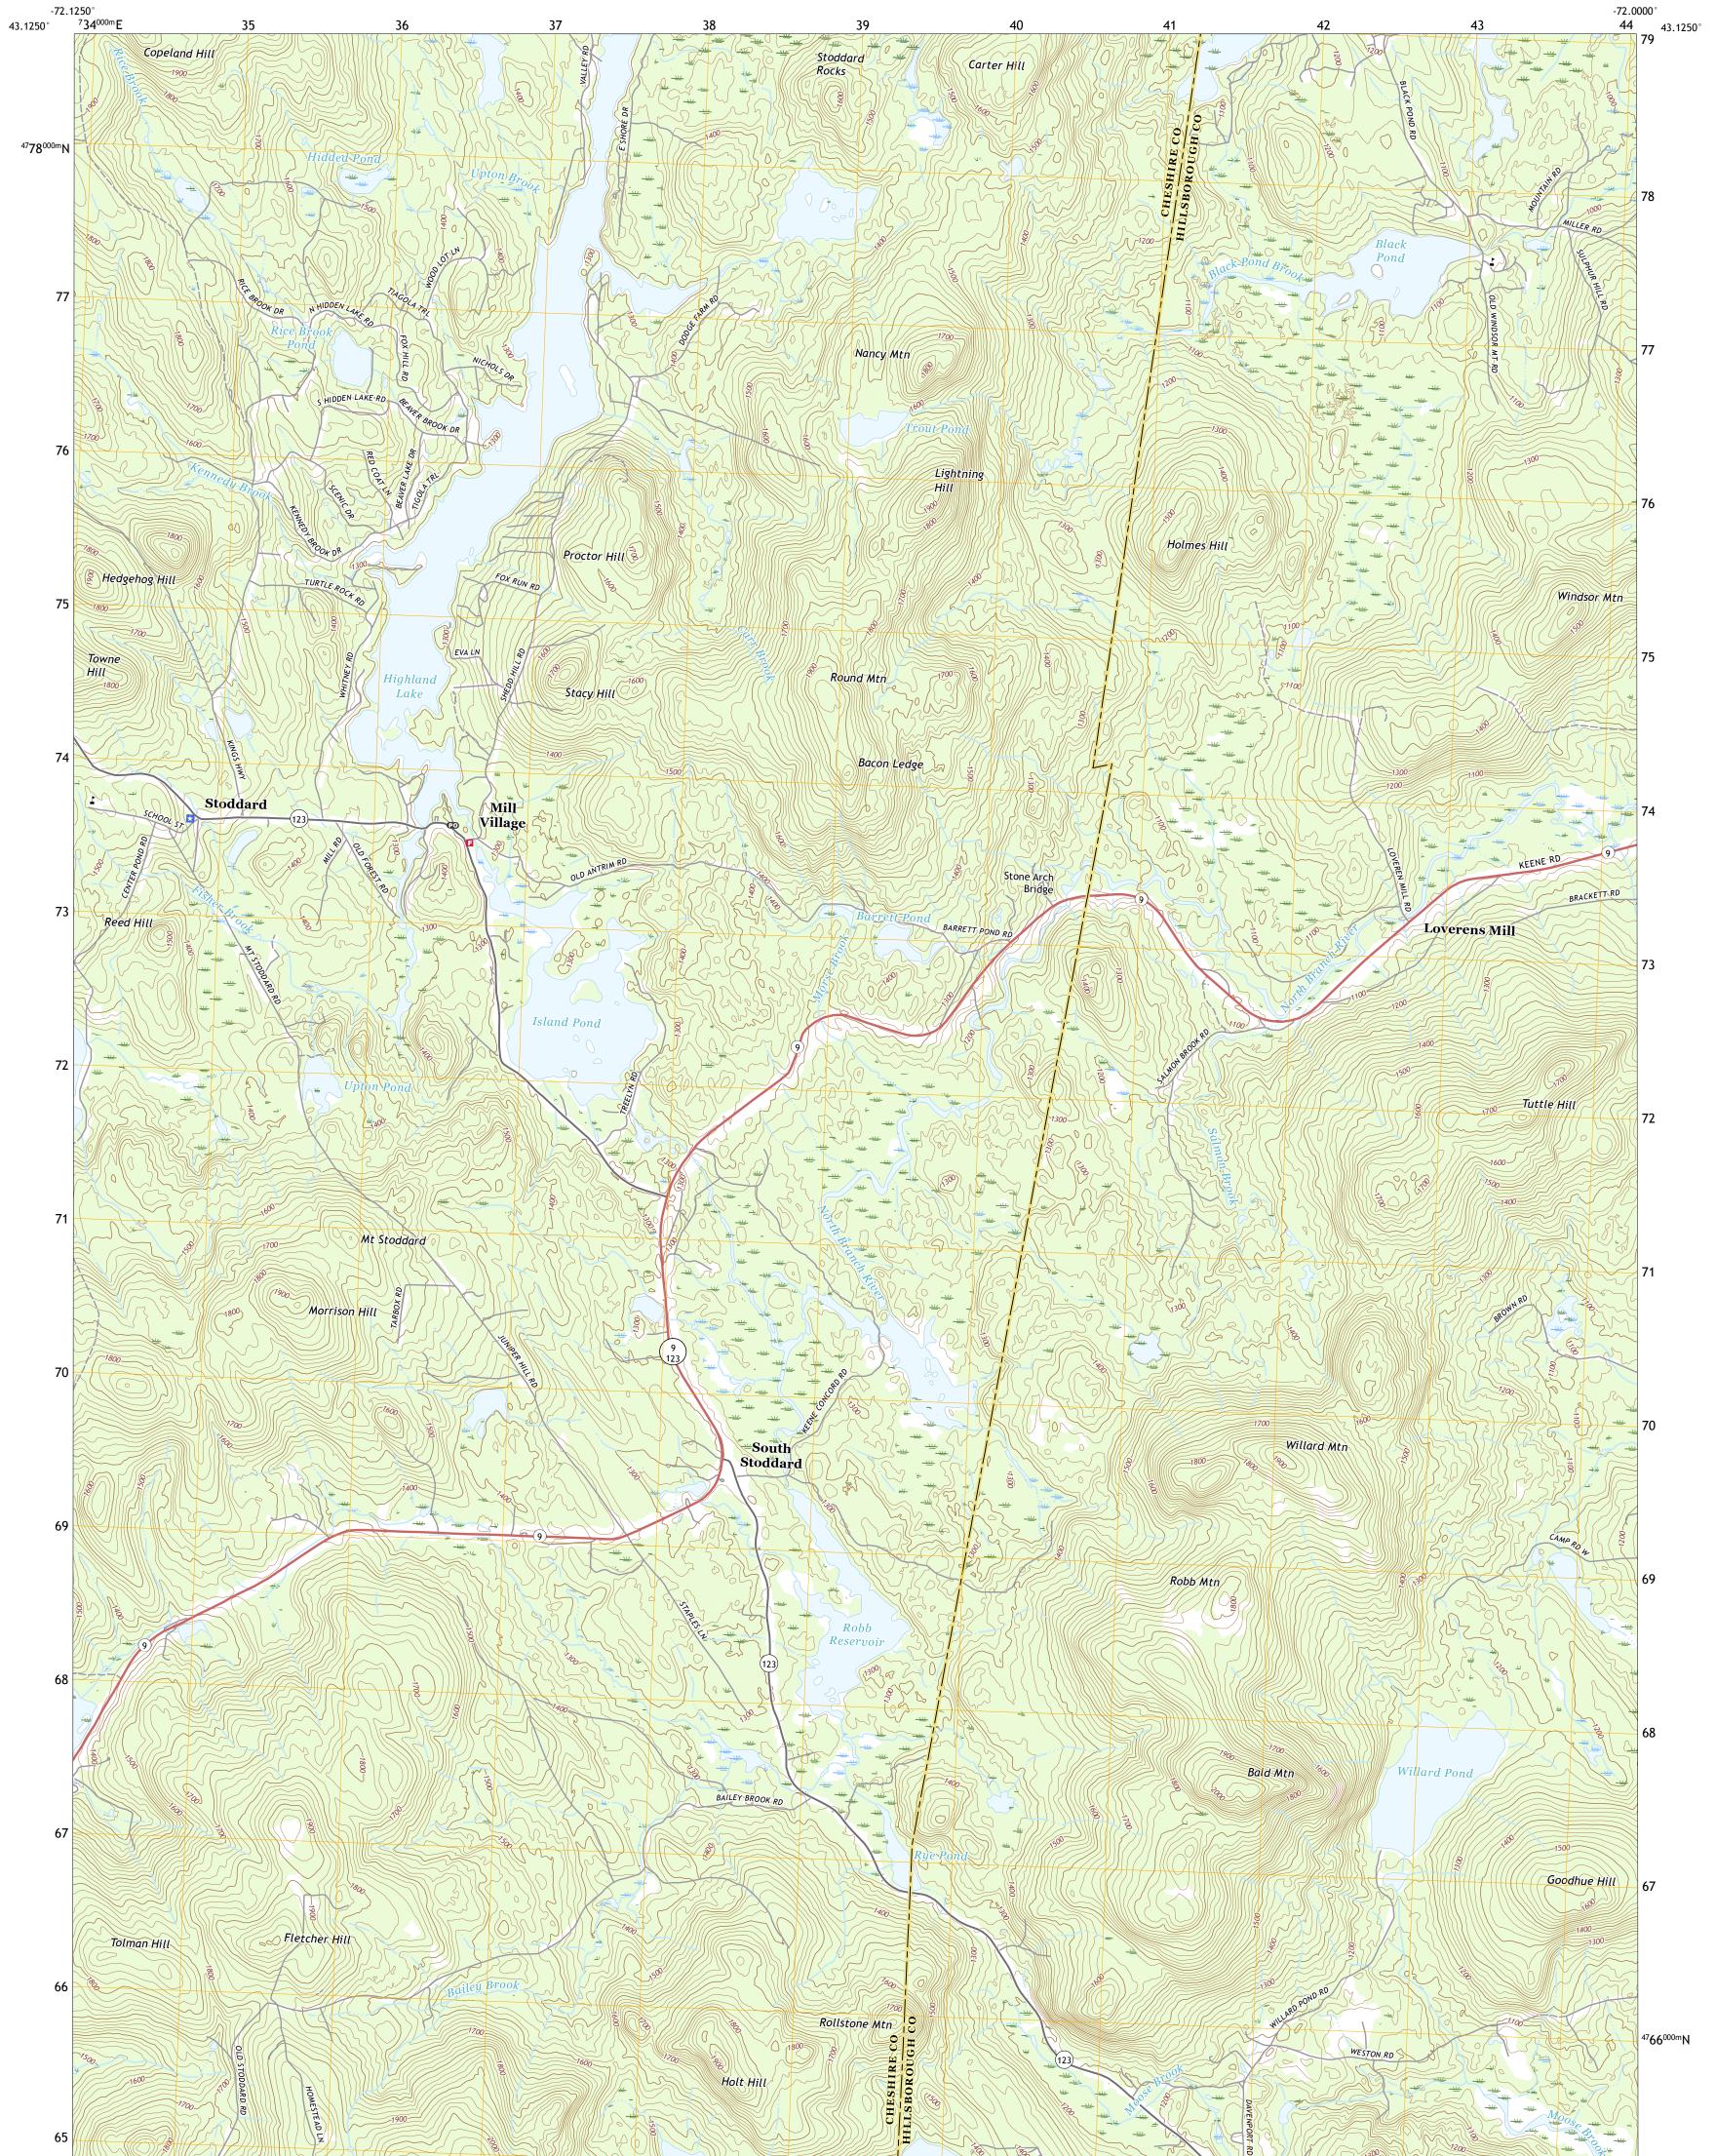

## U.S. DEPARTMENT OF THE INTERIOR U.S. GEOLOGICAL SURVEY

STODDARD QUADRANGLE NEW HAMPSHIRE 7.5-MINUTE SERIES

Produced by the United States Geological Survey North American Datum of 1983 (NAD83) World Geodetic System of 1984 (WGS84). Projection and 1 000-meter grid:Universal Transverse Mercator, Zone 18T This map is not a legal document. Boundaries may be generalized for this map scale. Private lands within government reservations may not be shown. Obtain permission before entering private lands.

Imagery.... Roads..... Names..... Hydrography..... Contours.. Boundaries... ..FWS National Wetlands Inventory 1986 - 2012 Wetlands...

## NSN. 7 6 4 3 0 1 6 3 8 2 3 0 6 NGA REF NO. US GS X 2 4 K 4 3 2 8 5

\_\_\_\_