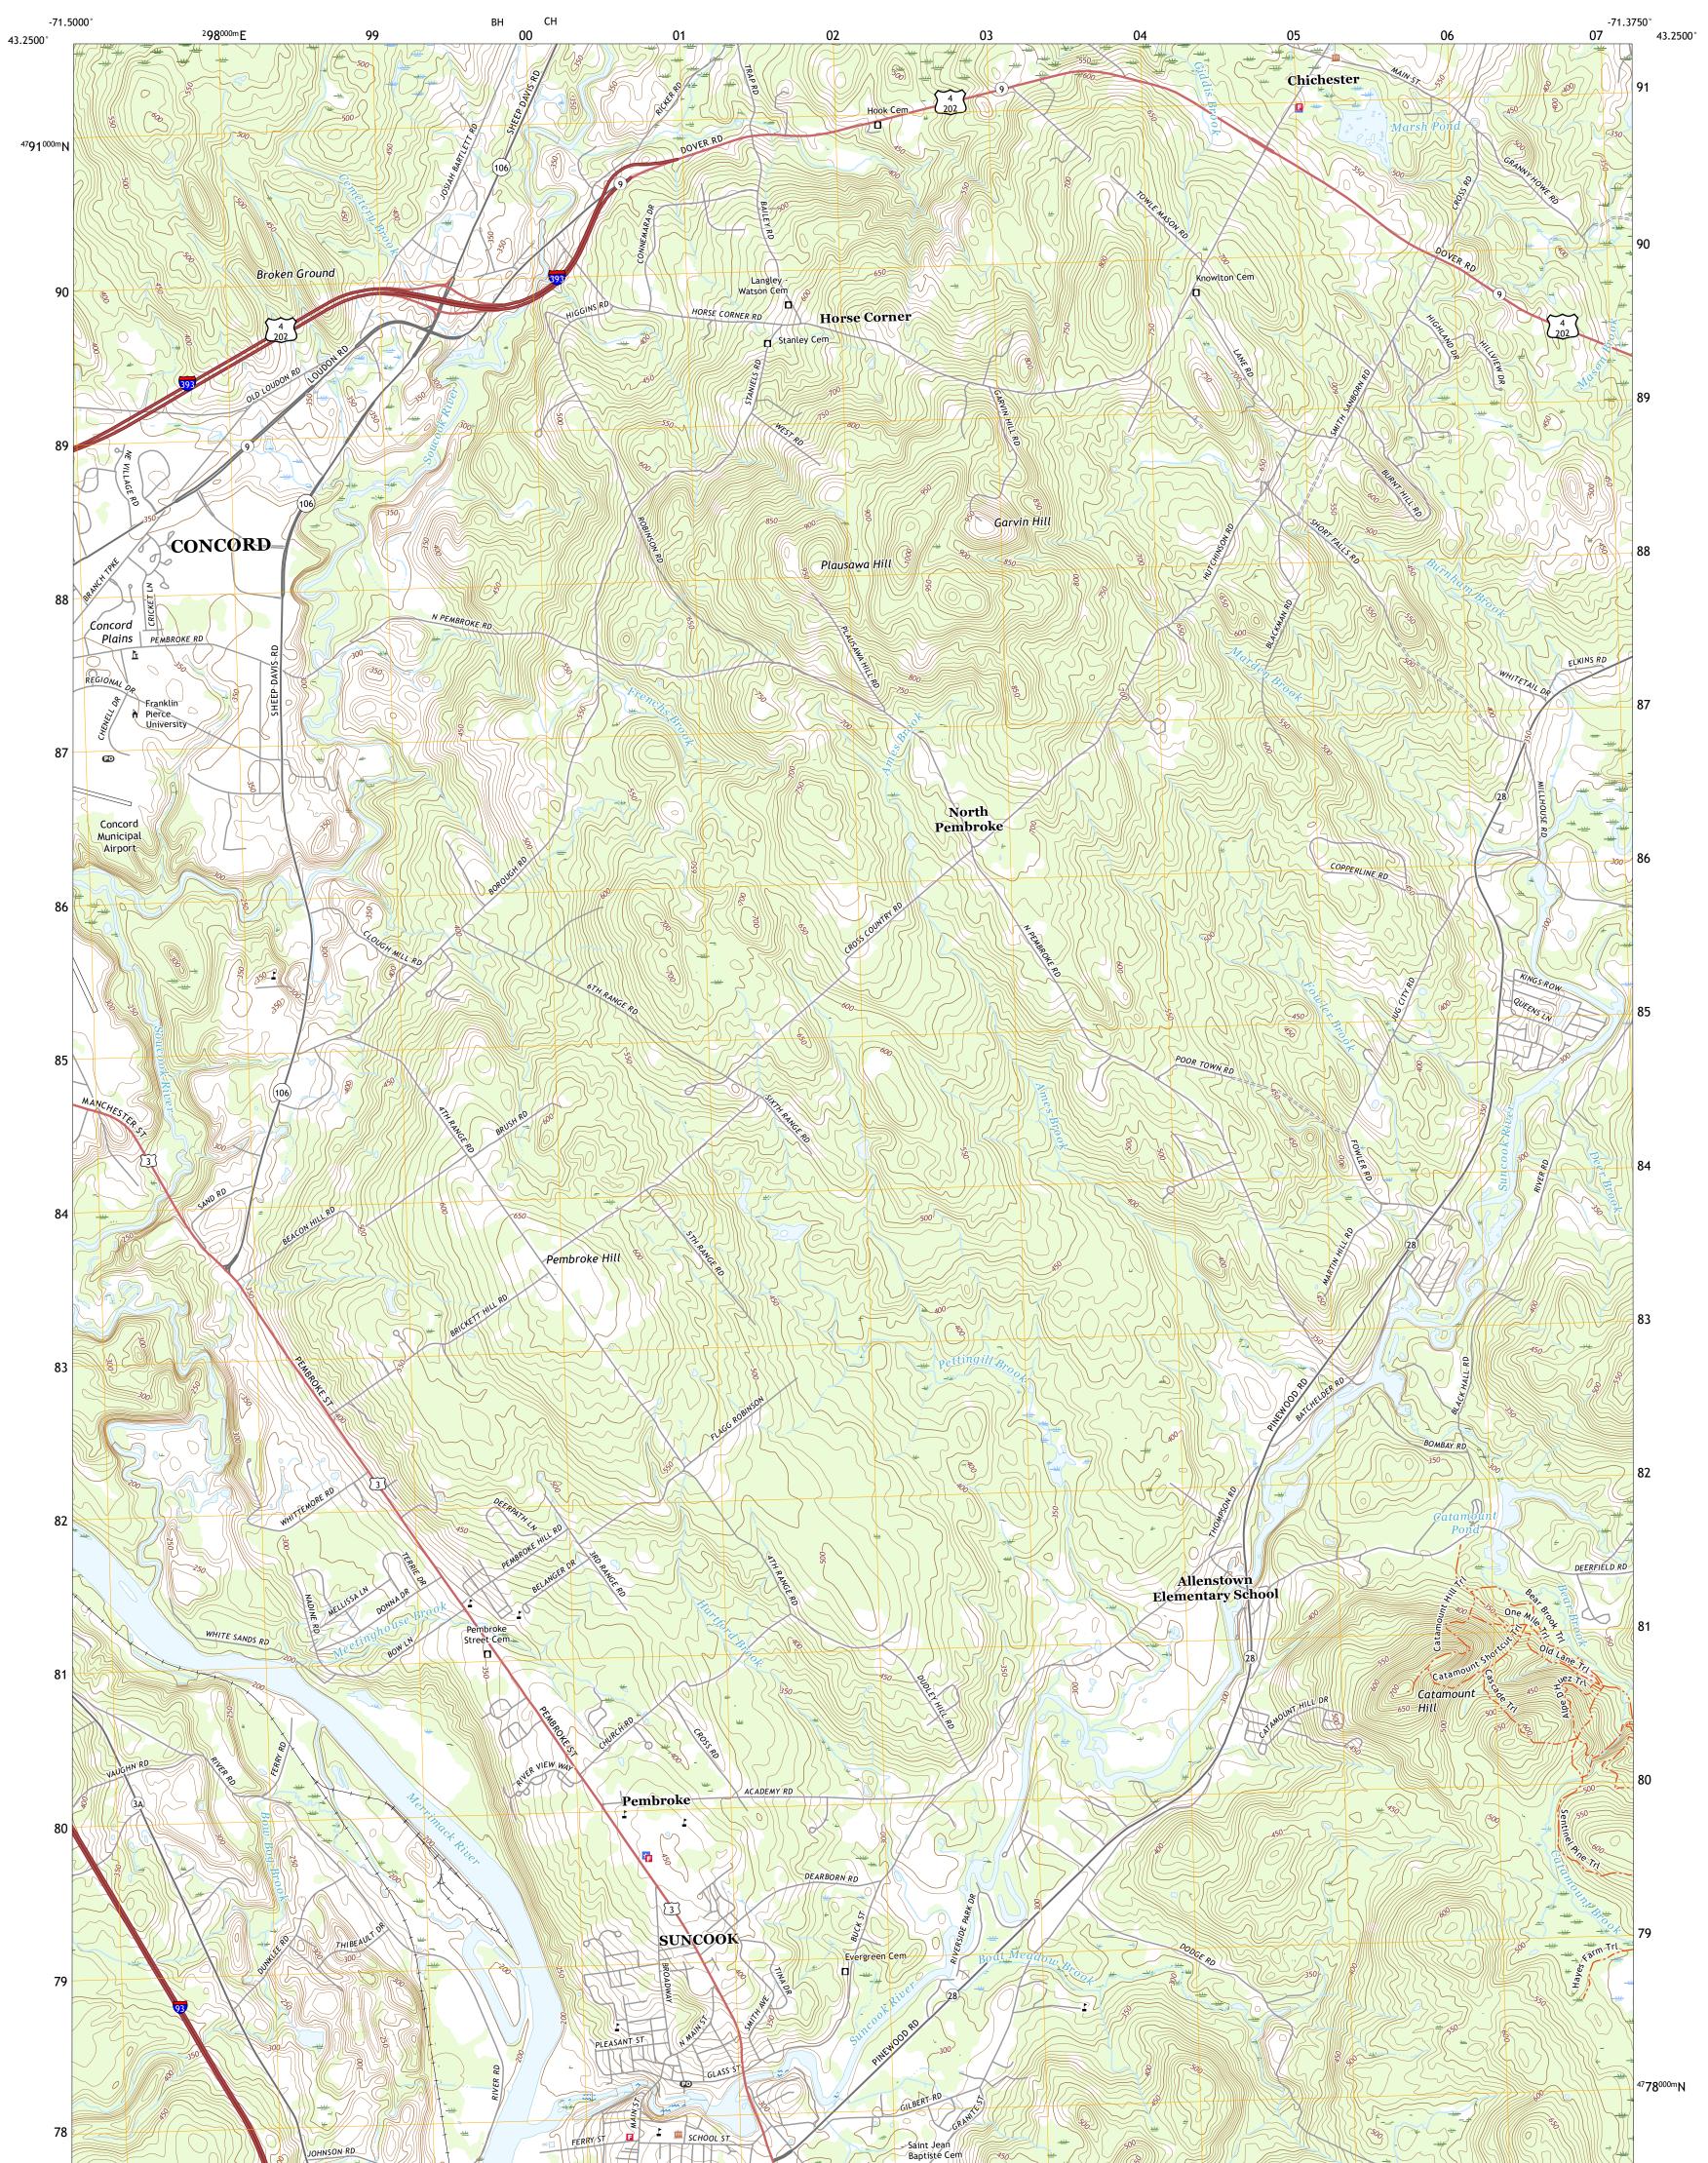

SUNCOOK QUADRANGLE NEW HAMPSHIRE - MERRIMACK COUNTY 7.5-MINUTE SERIES

Produced by the United States Geological Survey North American Datum of 1983 (NAD83) World Geodetic System of 1984 (WGS84). Projection and 1 000-meter grid:Universal Transverse Mercator, Zone 19T This map is not a legal document. Boundaries may be generalized for this map scale. Private lands within government reservations may not be shown. Obtain permission before entering private lands.