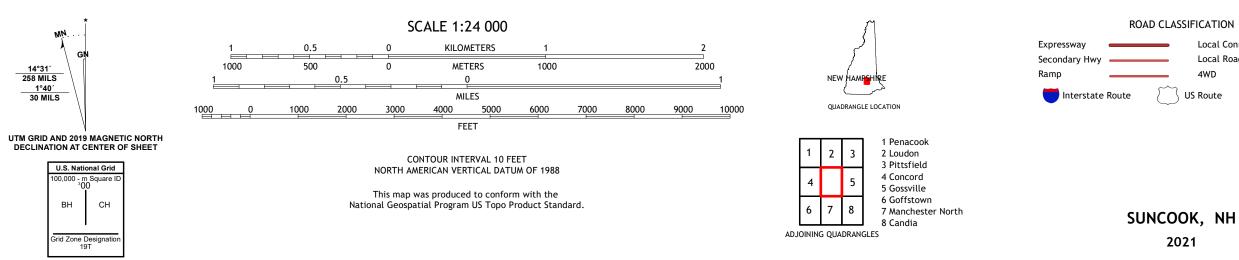

Imagery.... Roads..... Names..... Hydrography..... Contours.... Boundaries... Wetlands... ..FWS National Wetlands Inventory 1985 - 1986

14°31′ 258 MILS

## NSN. 7 6 4 3 0 1 6 3 8 2 3 1 1 NGA REF NO. US GS X 2 4 K 4 3 8 0 1

Local Connector

State Route

Local Road

4WD