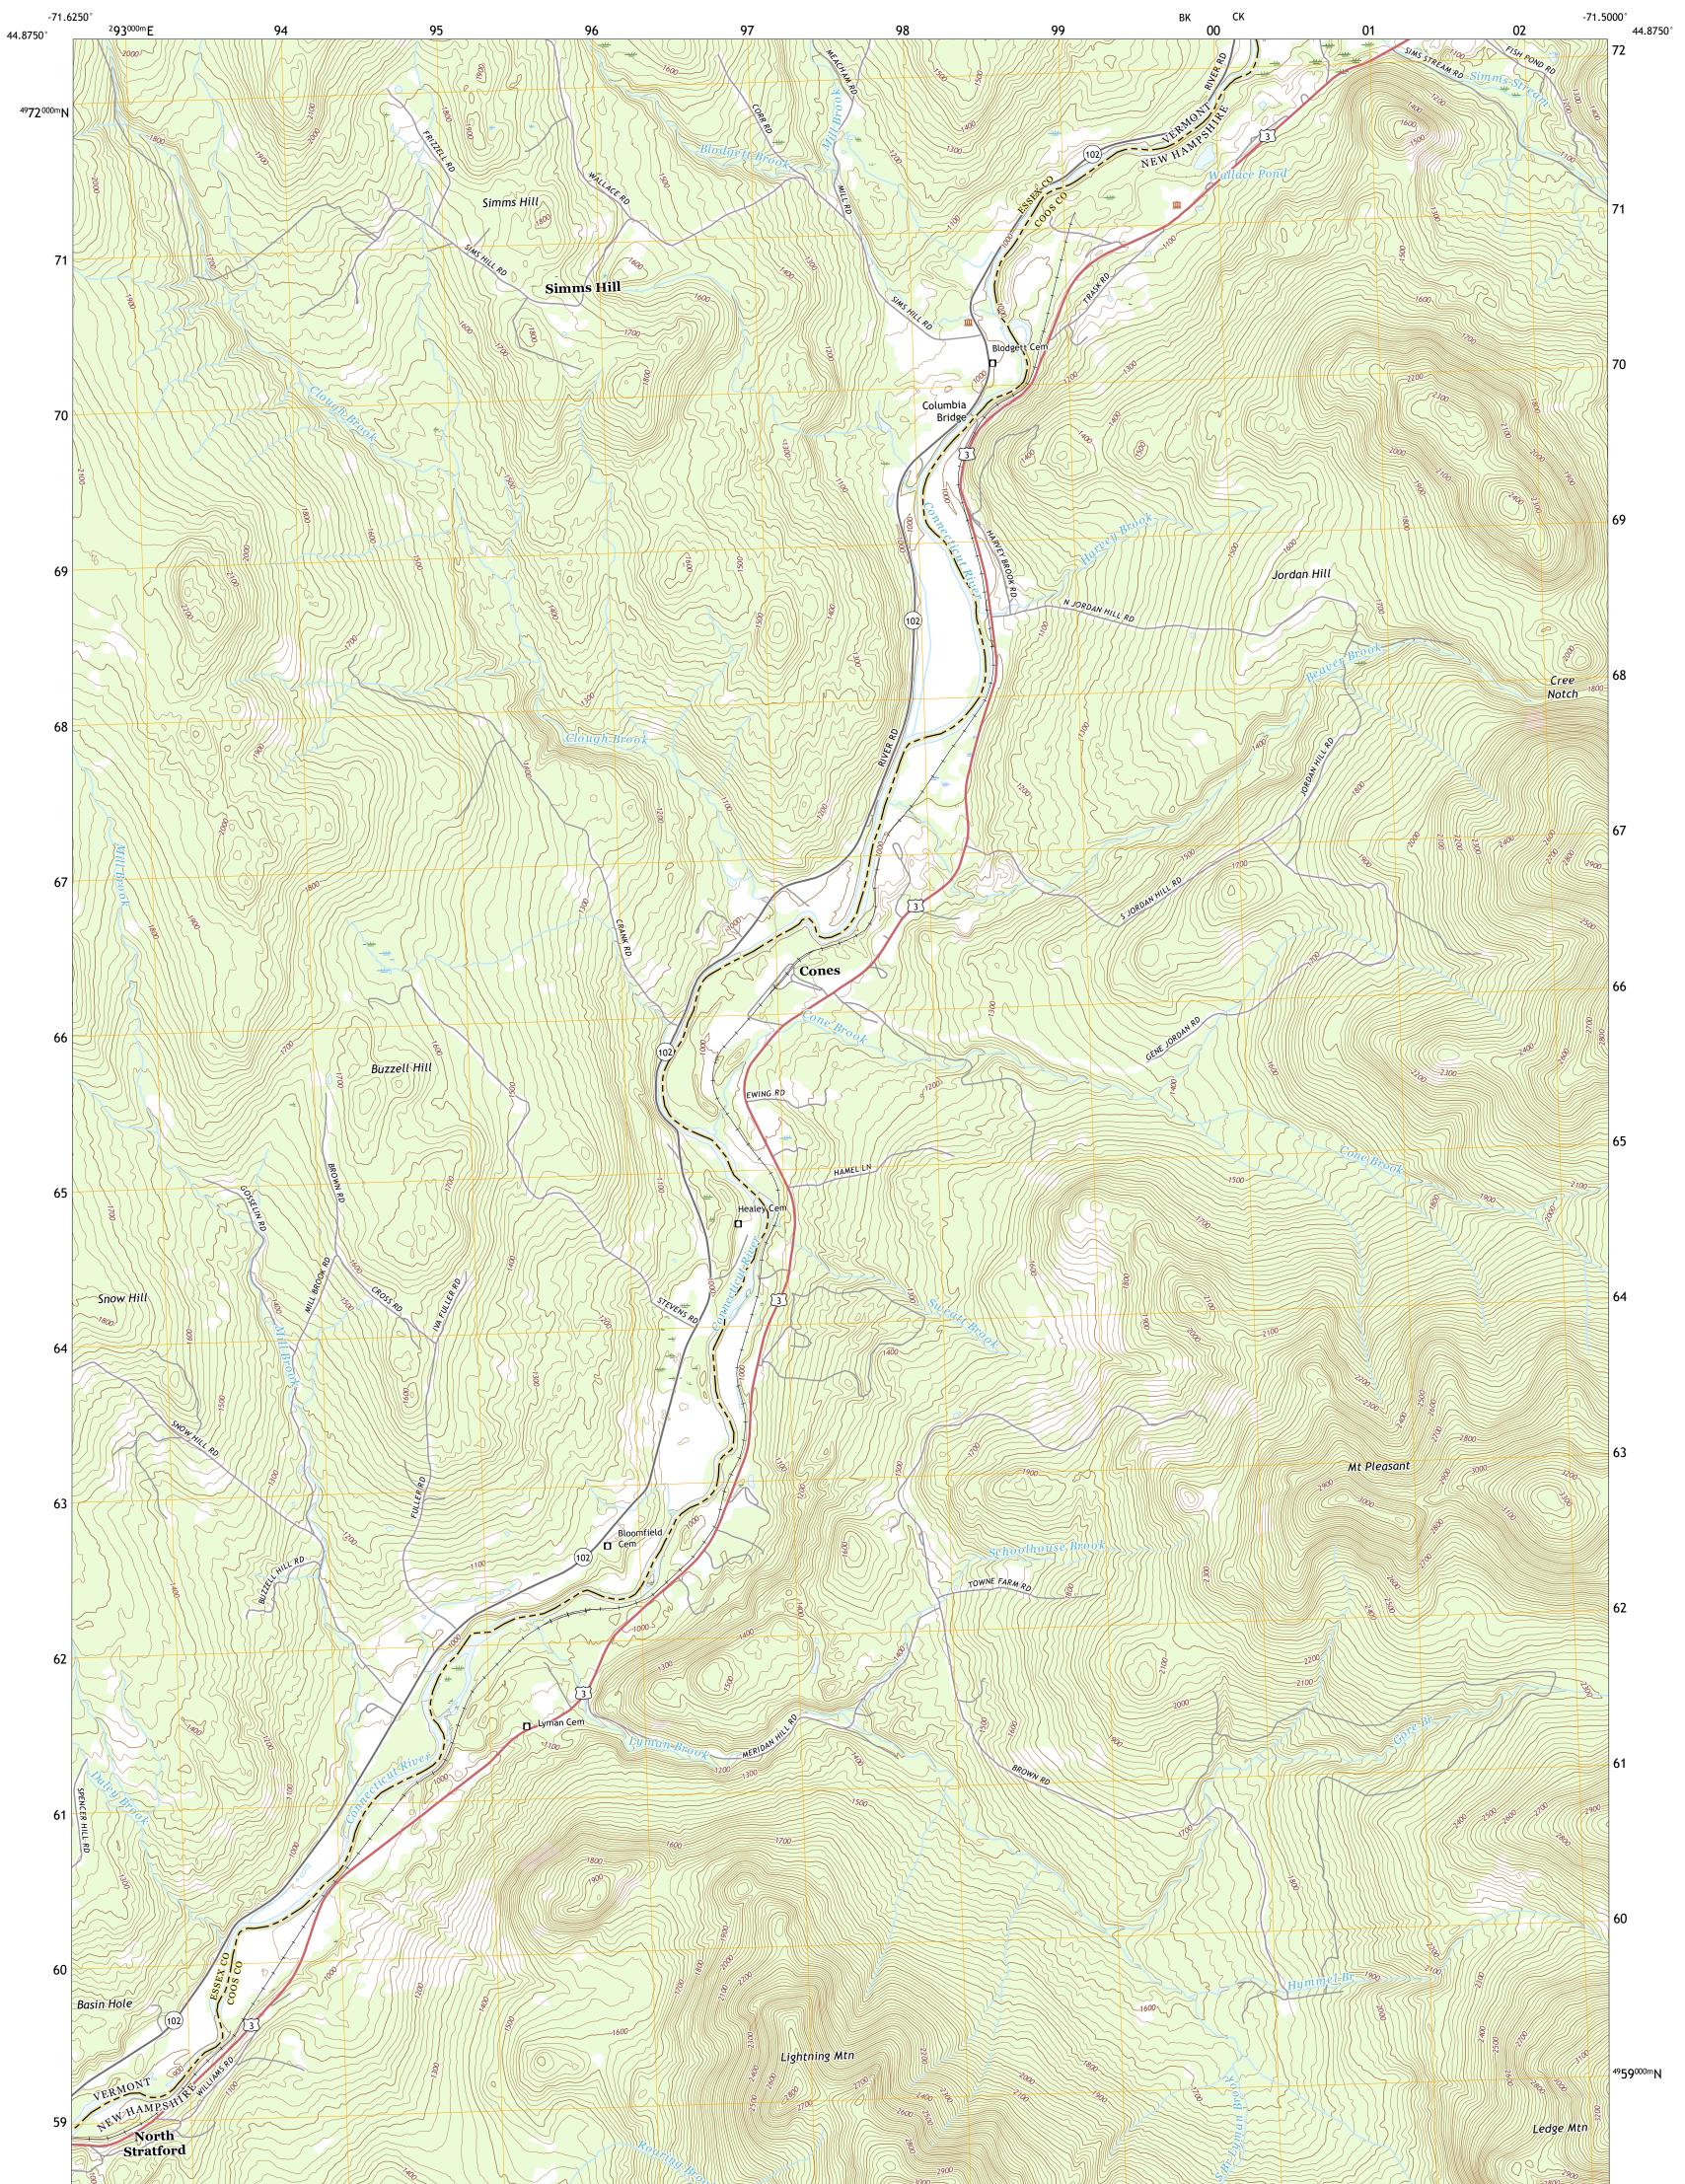

TINKERVILLE QUADRANGLE NEW HAMPSHIRE - VERMONT 7.5-MINUTE SERIES

**Produced by the United States Geological Survey** North American Datum of 1983 (NAD83) World Geodetic System of 1984 (WGS84). Projection and 1 000-meter grid:Universal Transverse Mercator, Zone 19T This map is not a legal document. Boundaries may be generalized for this map scale. Private lands within government reservations may not be shown. Obtain permission before entering private lands.

......NAIP, January 2019 - January 2019 ......GNIS, 1980 - 2021 ......GNIS, 1980 - 2021 .....National Hydrography Dataset, 1899 - 2021 .....National Elevation Dataset, 2017 .....Multiple sources; see metadata file 2018 - 2019 Imagery.... Roads..... Names..... Hydrography..... Contours..... Boundaries...... Inventory Wetlands... ..FWS National Wetlands 1986