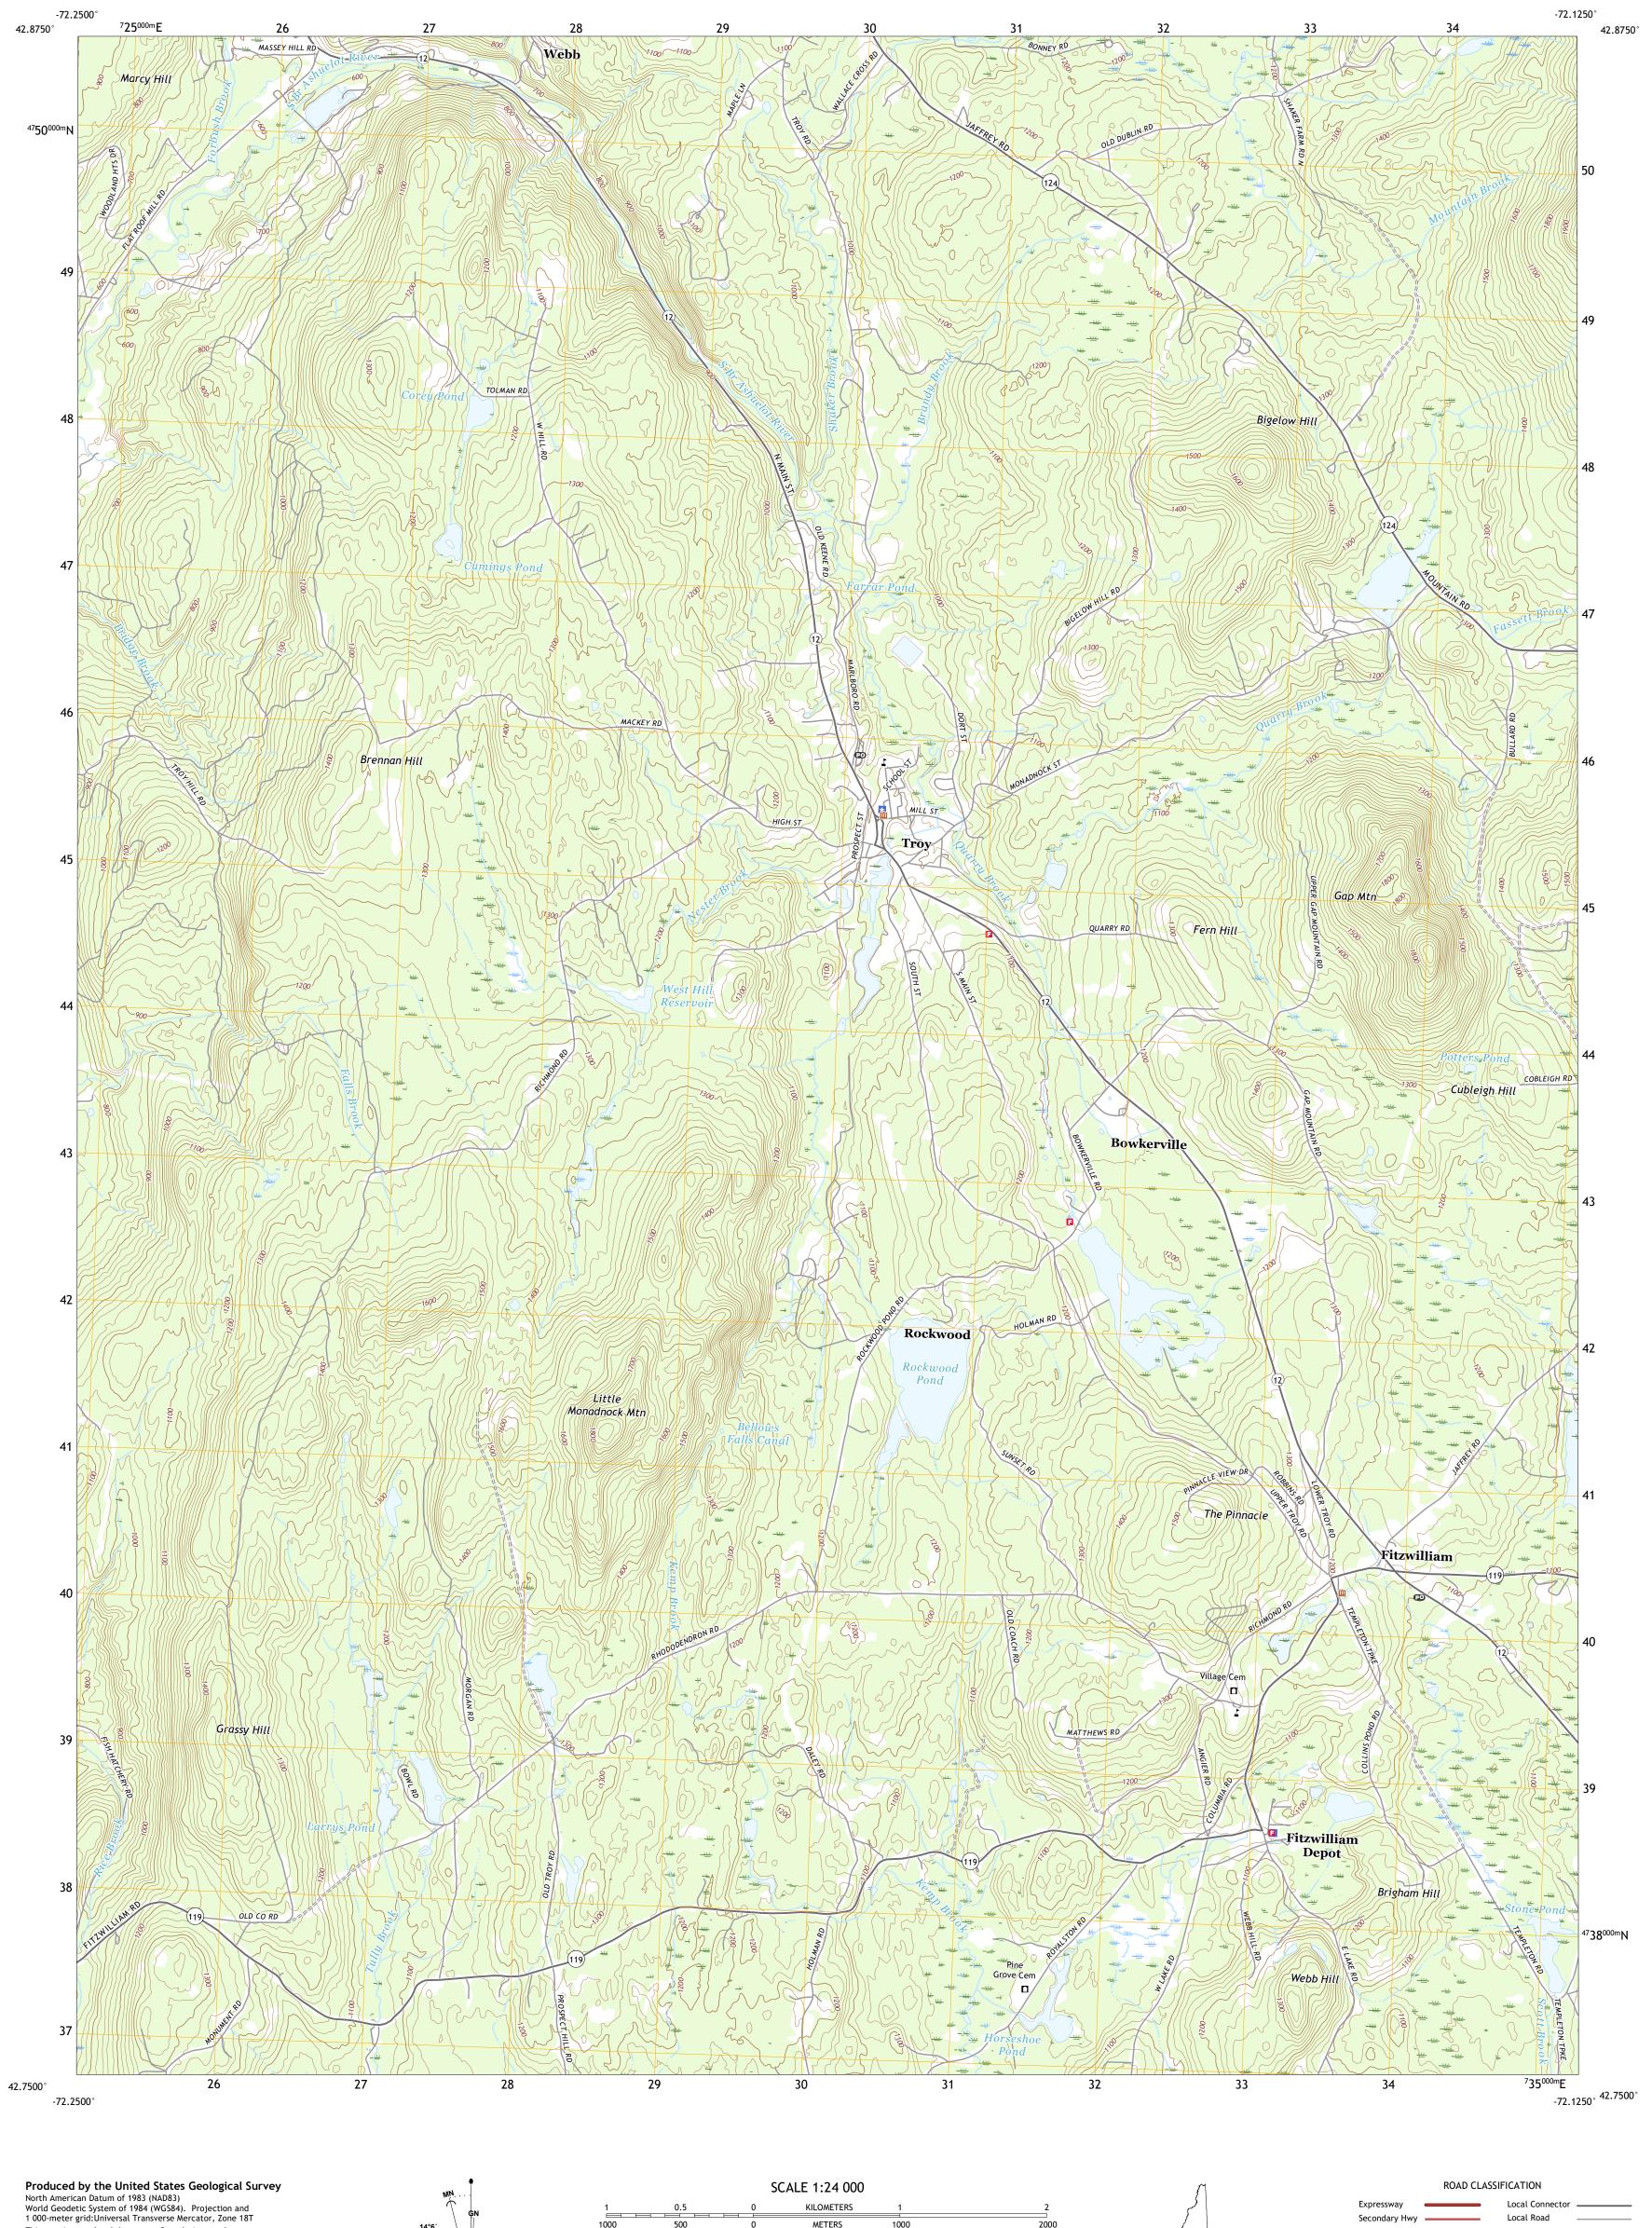

METERS

MILES

4000 5000

FEET

CONTOUR INTERVAL 20 FEET NORTH AMERICAN VERTICAL DATUM OF 1988

This map was produced to conform with the National Geospatial Program US Topo Product Standard.

This map is not a legal document. Boundaries may be generalized for this map scale. Private lands within government reservations may not be shown. Obtain permission before

..FWS National Wetlands Inventory 1986 - 2012

UTM GRID AND 2019 MAGNETIC NORTH DECLINATION AT CENTER OF SHEET

U.S. National Grid 100,000 - m Square ID

Grid Zone Designation

entering private lands.

Hydrography..... Contours.....Mult

Imagery..... Roads...... Names.....

Wetlands....

Local Road

State Route

4WD

US Route

TROY, NH

2021

Secondary Hwy -

QUADRANGLE LOCATION

ADJOINING QUADRANGLES

1 Keene 2 Marlborough

6 Mount Grace 7 Royalston

8 Winchendon

3 Dublin 4 West Swanzey 5 Monadnock Mountain Interstate Route