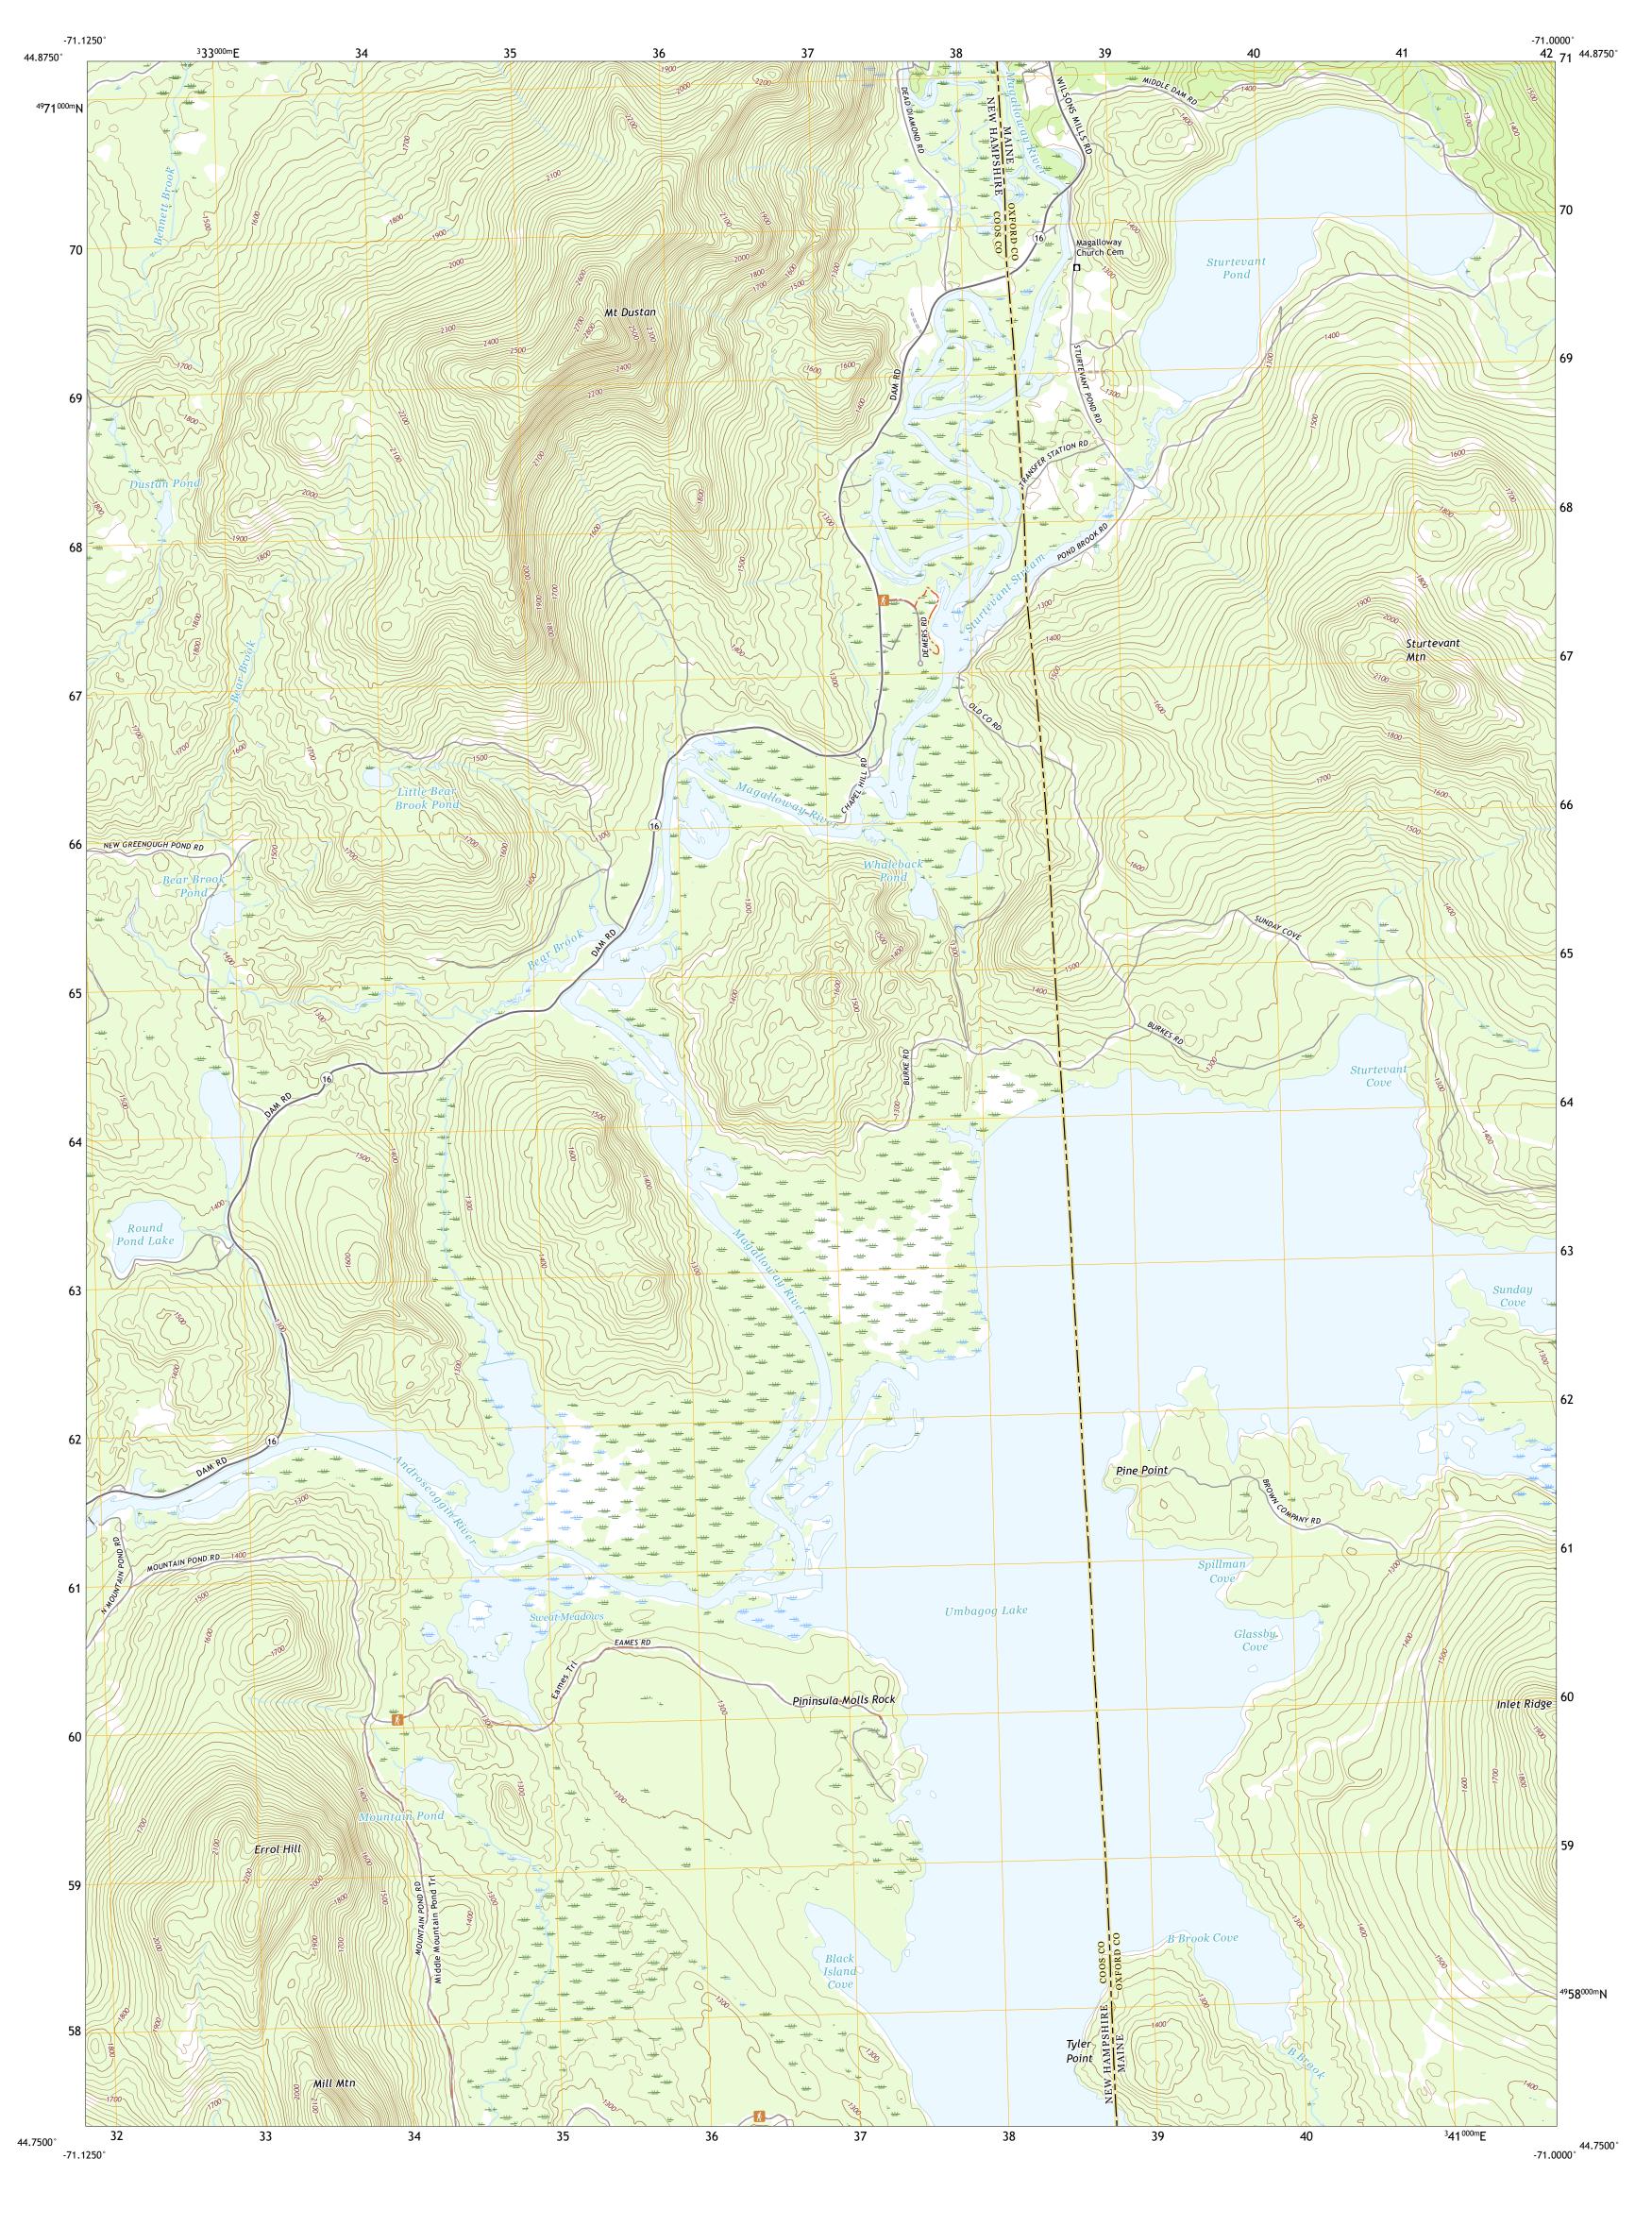

North American Datum of 1983 (NAD83) World Geodetic System of 1984 (WGS84). Projection and 1 000-meter grid:Universal Transverse Mercator, Zone 19T This map is not a legal document. Boundaries may be generalized for this map scale. Private lands within government reservations may not be shown. Obtain permission before entering private lands. Imagery.... Roads..... Names..... Hydrography..... Contours....

Wetlands

Produced by the United States Geological Survey

Boundaries....

Wetlands...

CK

Grid Zone Designation

This map was produced to conform with the National Geospatial Program US Topo Product Standard.

Secondary Hwy -

Interstate Route

ROAD CLASSIFICATION

US Route

Local Road

State Route

4WD