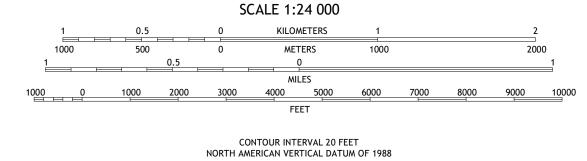

North American Datum of 1983 (NAD83) World Geodetic System of 1984 (WGS84). Projection and 1 000-meter grid:Universal Transverse Mercator, Zone 19T This map is not a legal document. Boundaries may be generalized for this map scale. Private lands within government reservations may not be shown. Obtain permission before entering private lands. Imagery.... Roads..... Names..... Hydrography..... Contours....

Wetlands

Produced by the United States Geological Survey

Boundaries....

Wetlands...



CK

Grid Zone Designation



This map was produced to conform with the National Geospatial Program US Topo Product Standard.



Secondary Hwy -

Interstate Route

ROAD CLASSIFICATION

US Route

Local Road

State Route

4WD