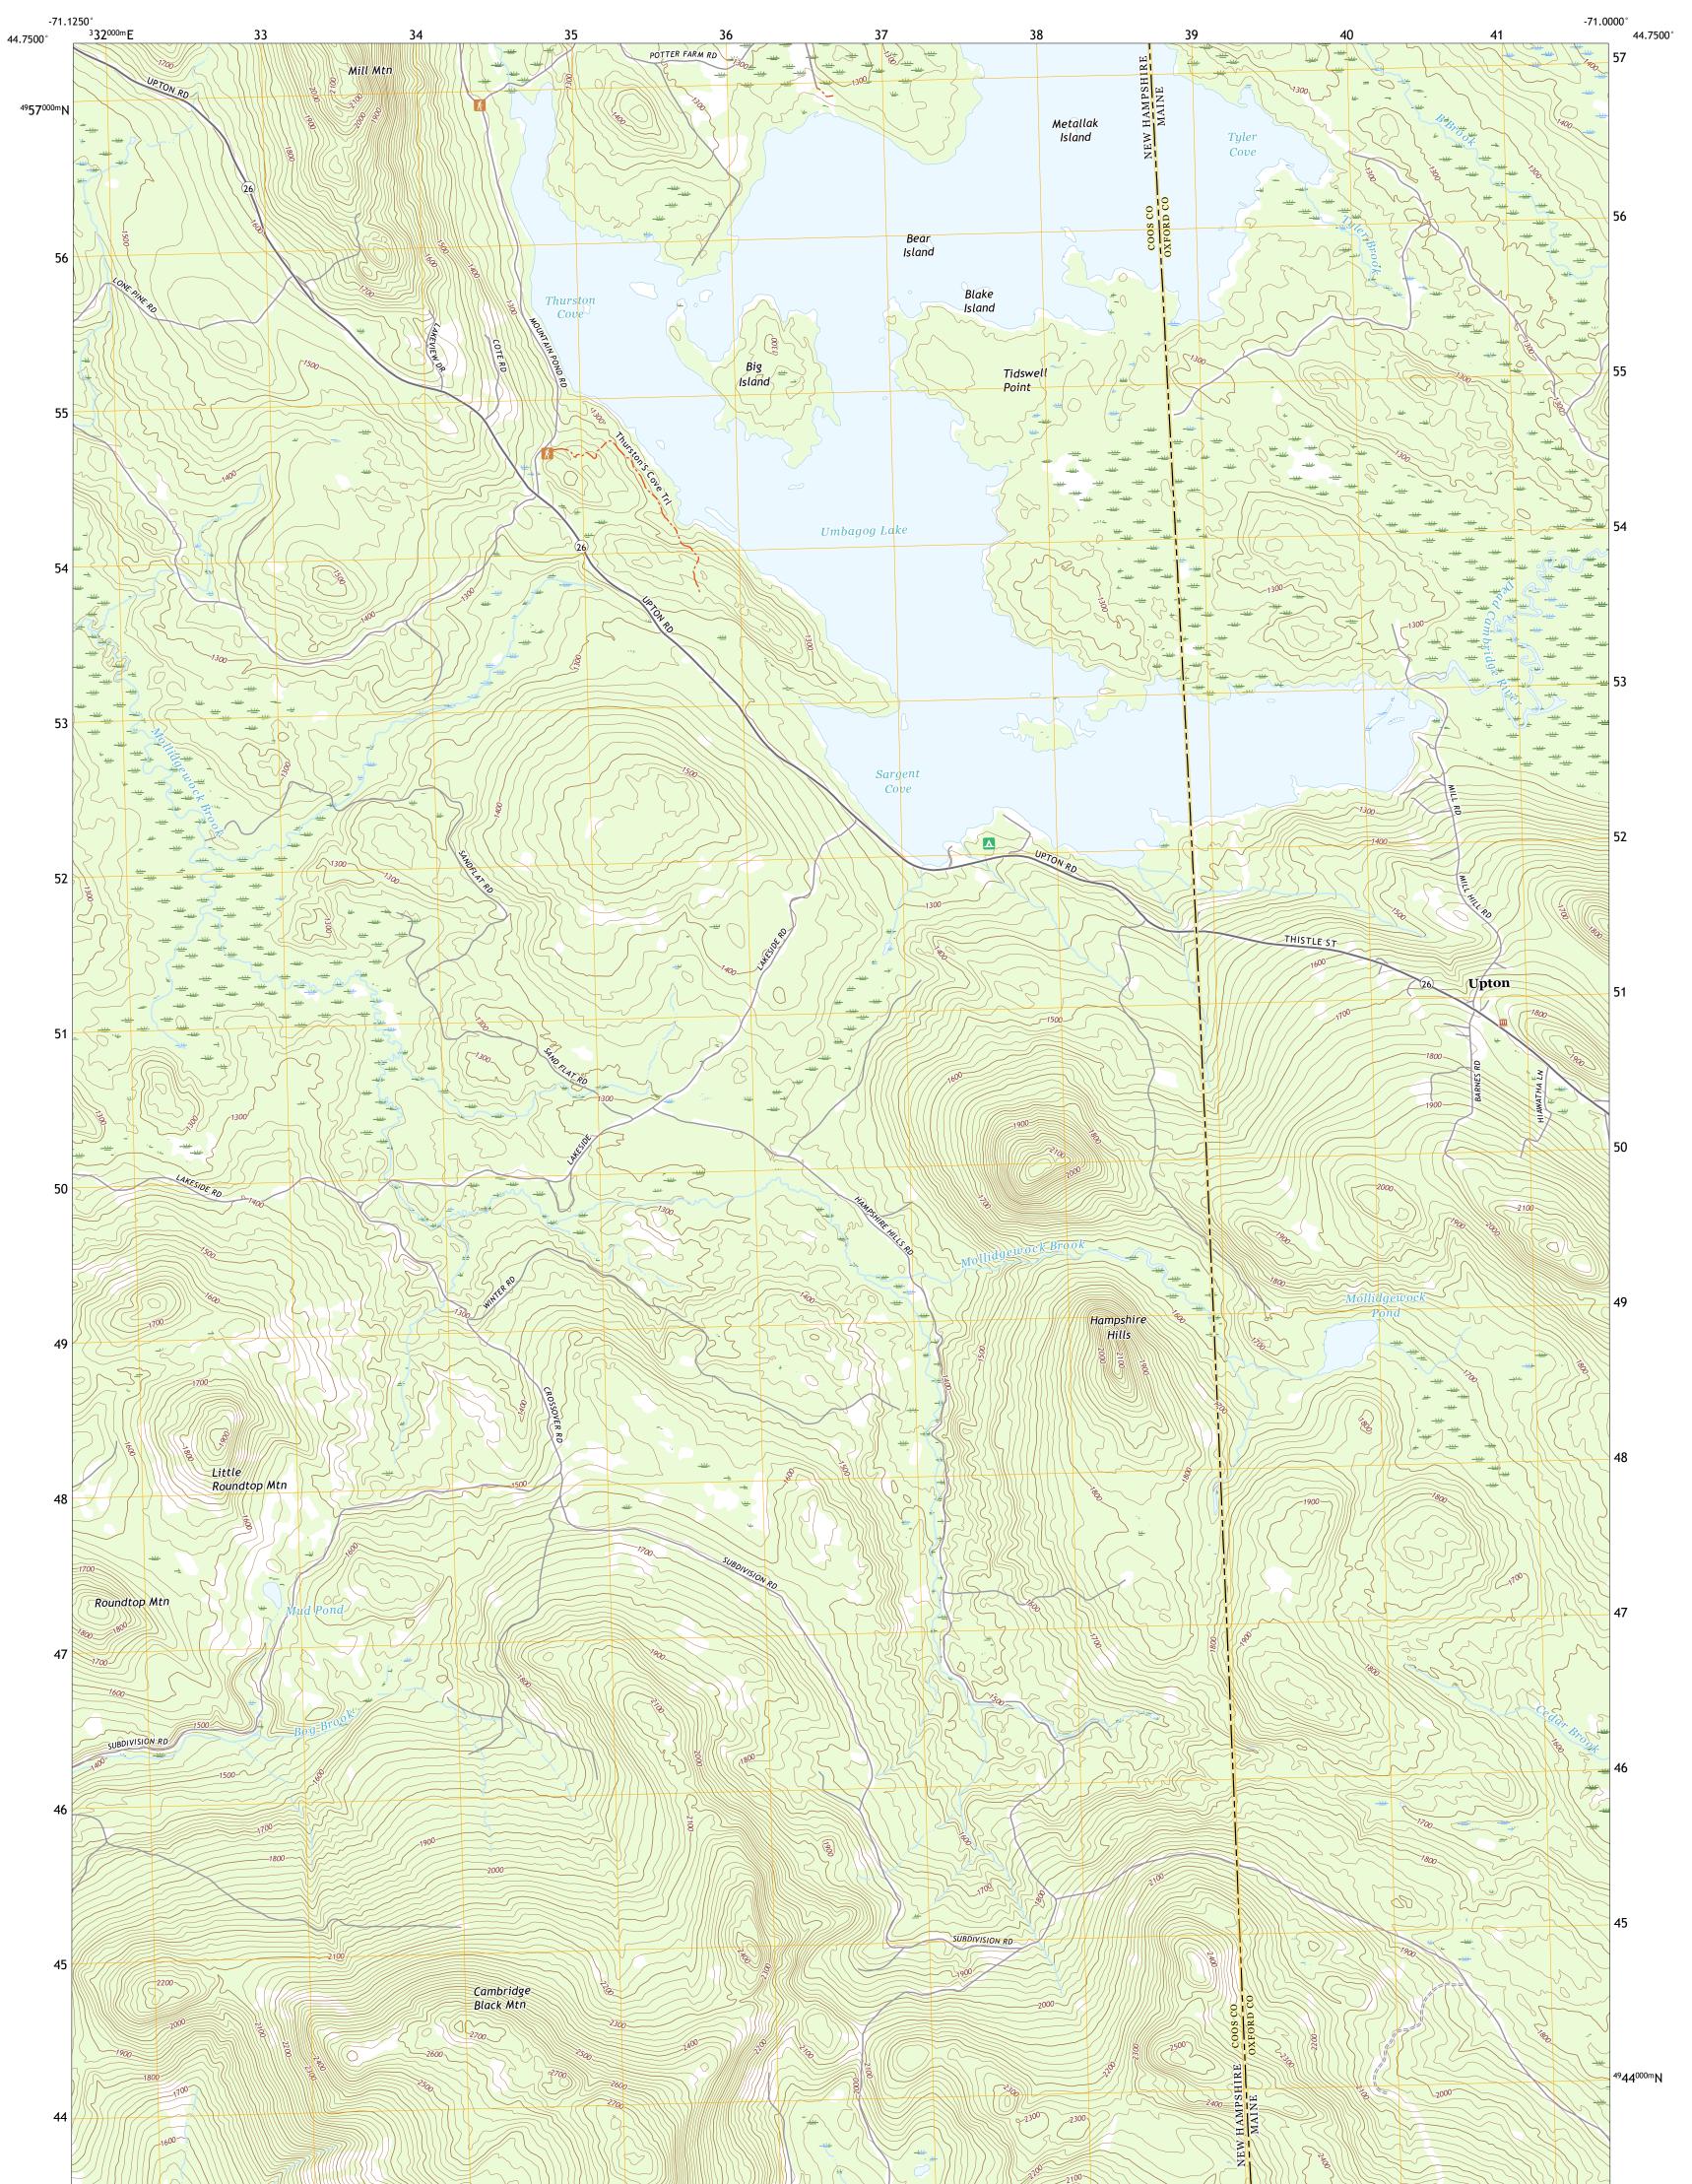

## UMBAGOG LAKE SOUTH QUADRANGLE NEW HAMPSHIRE - MAINE 7.5-MINUTE SERIES

**Produced by the United States Geological Survey** North American Datum of 1983 (NAD83) World Geodetic System of 1984 (WGS84). Projection and 1 000-meter grid:Universal Transverse Mercator, Zone 19T This map is not a legal document. Boundaries may be generalized for this map scale. Private lands within government reservations may not be shown. Obtain permission before entering private lands.

Imagery......NAIP, September 2018 - October 2018 Roads.......NAIP, September 2018 - October 2018 Names.......GNIS, 1980 - 2013 Hydrography......GNIS, 1980 - 2013 Contours.....National Hydrography Dataset, 2003 - 2018 Contours.....National Elevation Dataset, 2019 Boundaries.....Multiple sources; see metadata file 2018 - 2020 Wetlands.....FWS National Wetlands Inventory 1986 - 2013