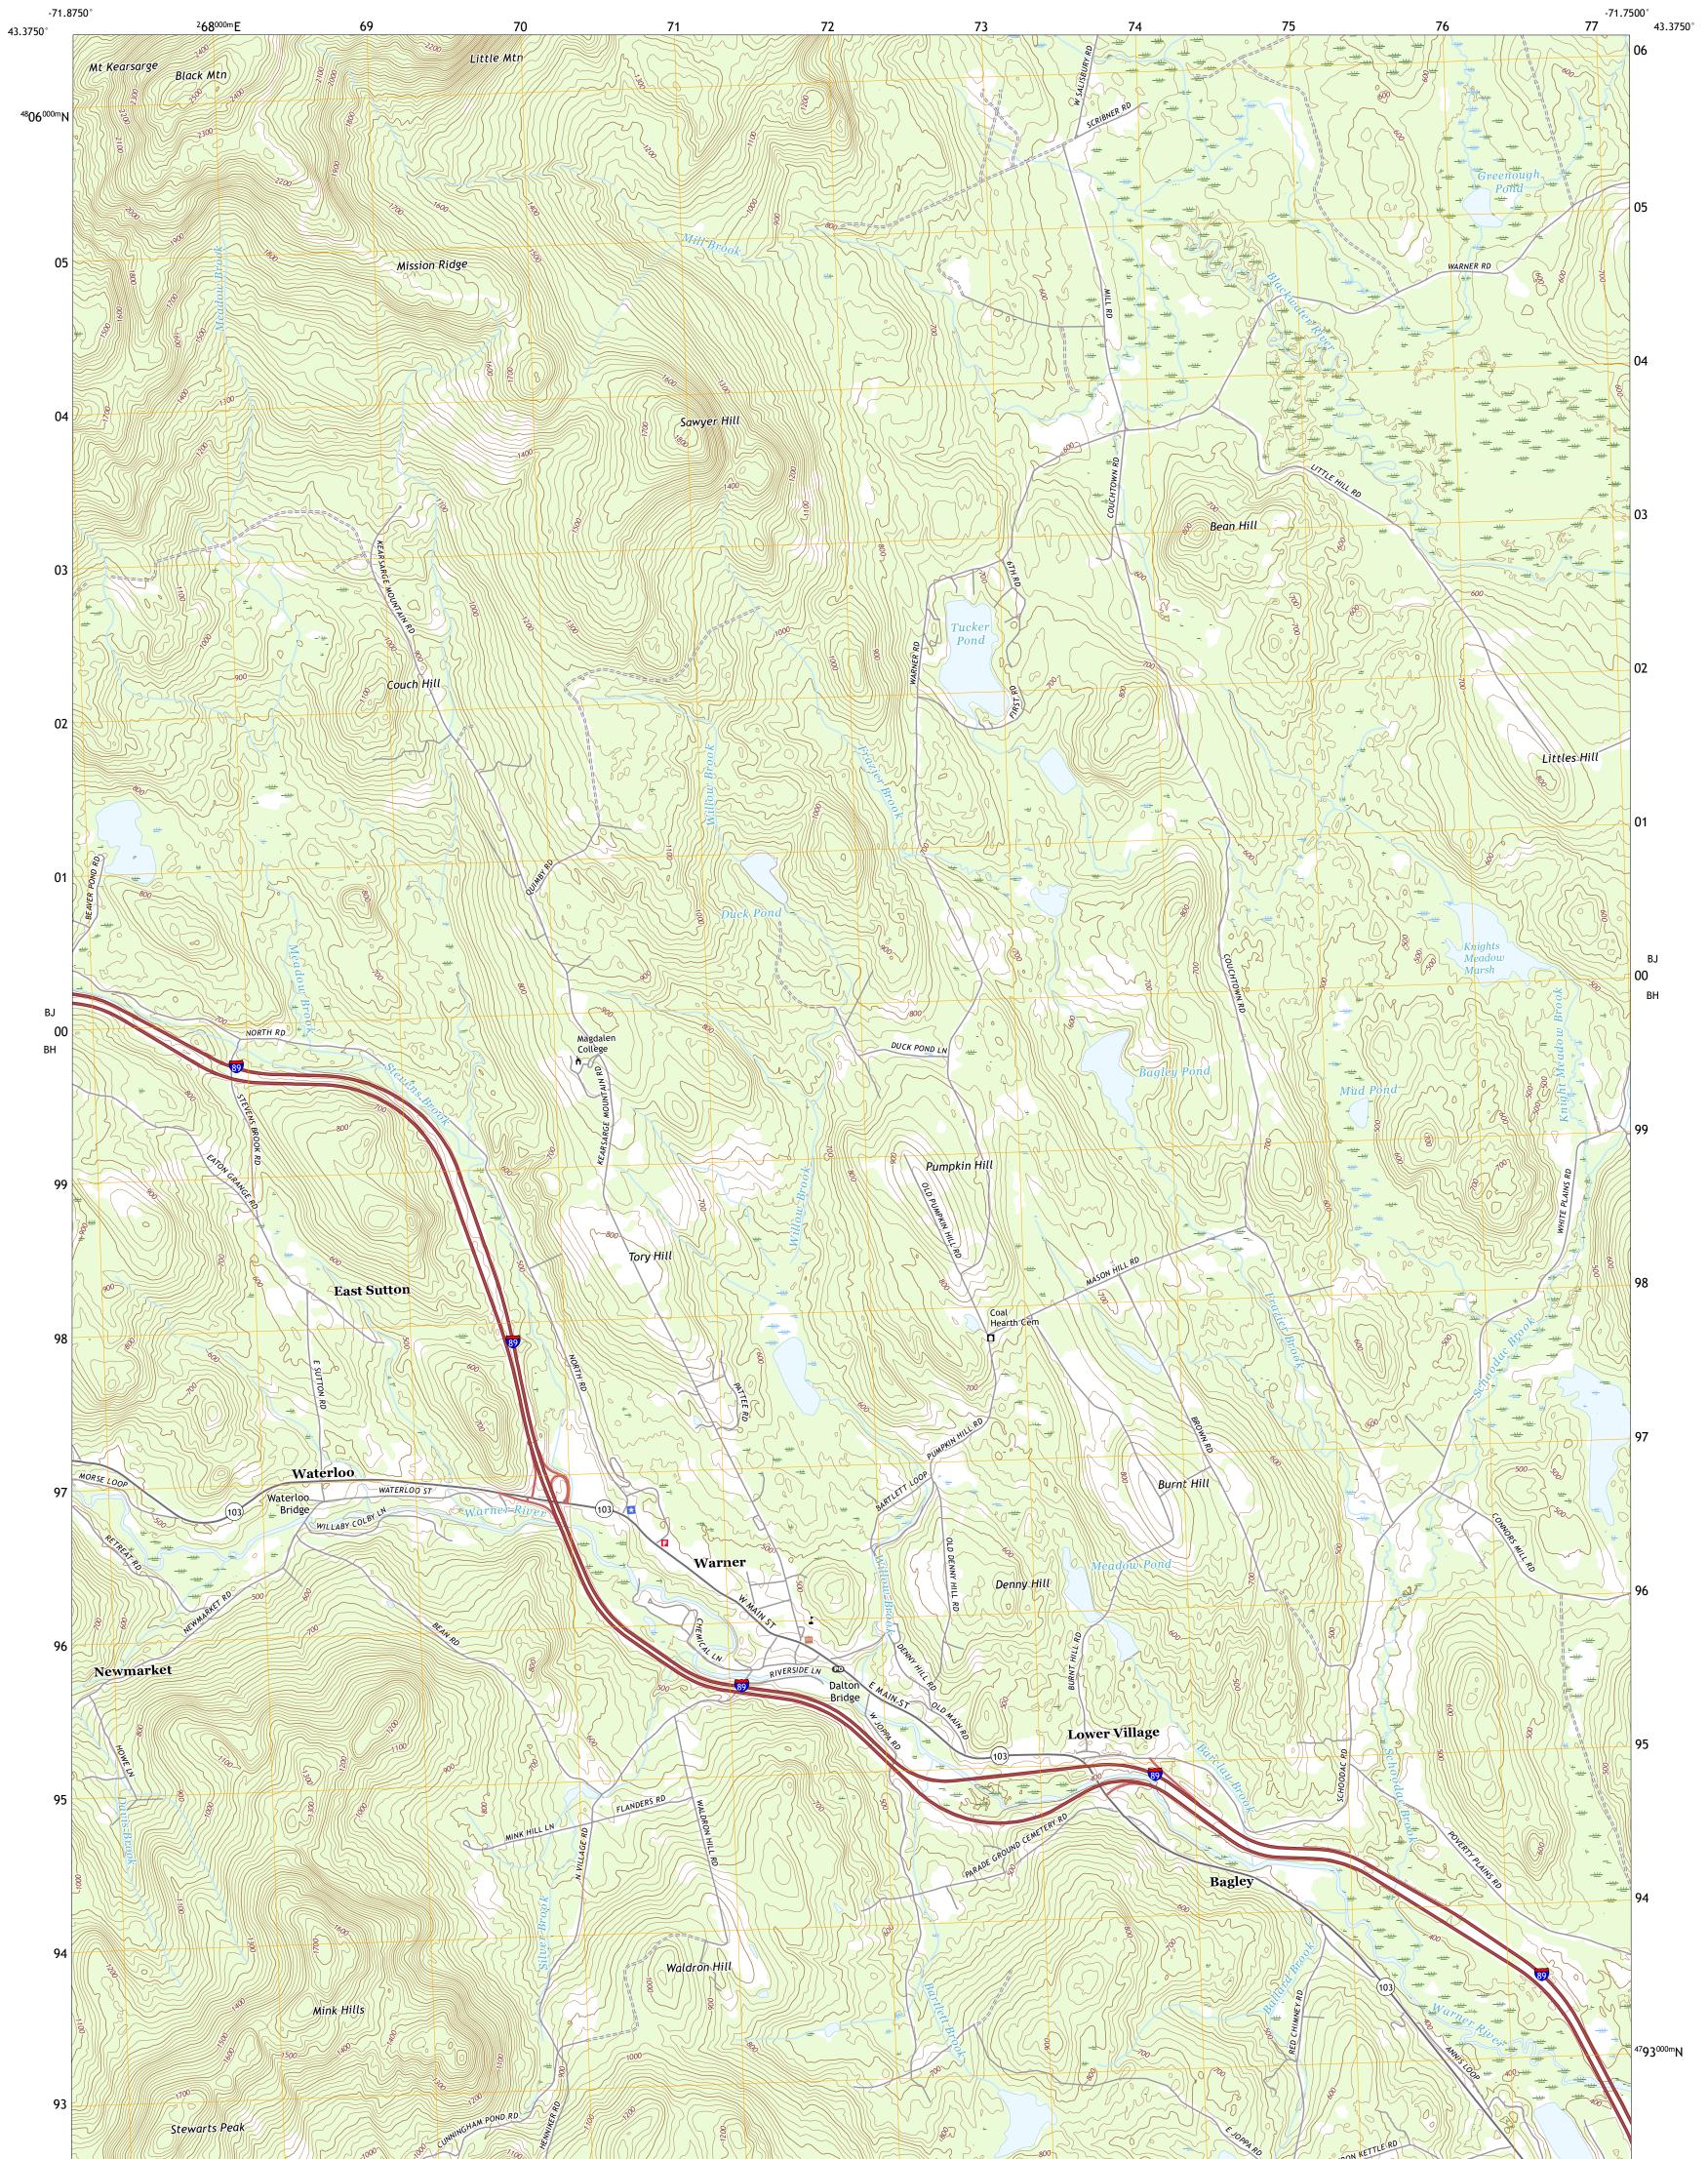

Produced by the United States Geological Survey North American Datum of 1983 (NAD83) World Geodetic System of 1984 (WGS84). Projection and 1 000-meter grid:Universal Transverse Mercator, Zone 19T This map is not a legal document. Boundaries may be generalized for this map scale. Private lands within government reservations may not be shown. Obtain permission before entering private lands.

Imagery......NAIP, August 2016 - October 2016 Roads.....U.S. Census Bureau, 2017 Names......GNIS, 1980 - 2018 Hydrography.....National Hydrography Dataset, 2005 - 2017 Contours.....National Elevation Dataset, 2008 Boundaries.....Multiple sources; see metadata file 2016 - 2017 Wetlands.....FWS National Wetlands Inventory 1985 - 1986

## NSN. 7 6 4 3 0 1 6 3 8 2 3 2 2 NGA REF NO. US GSX24 K71981