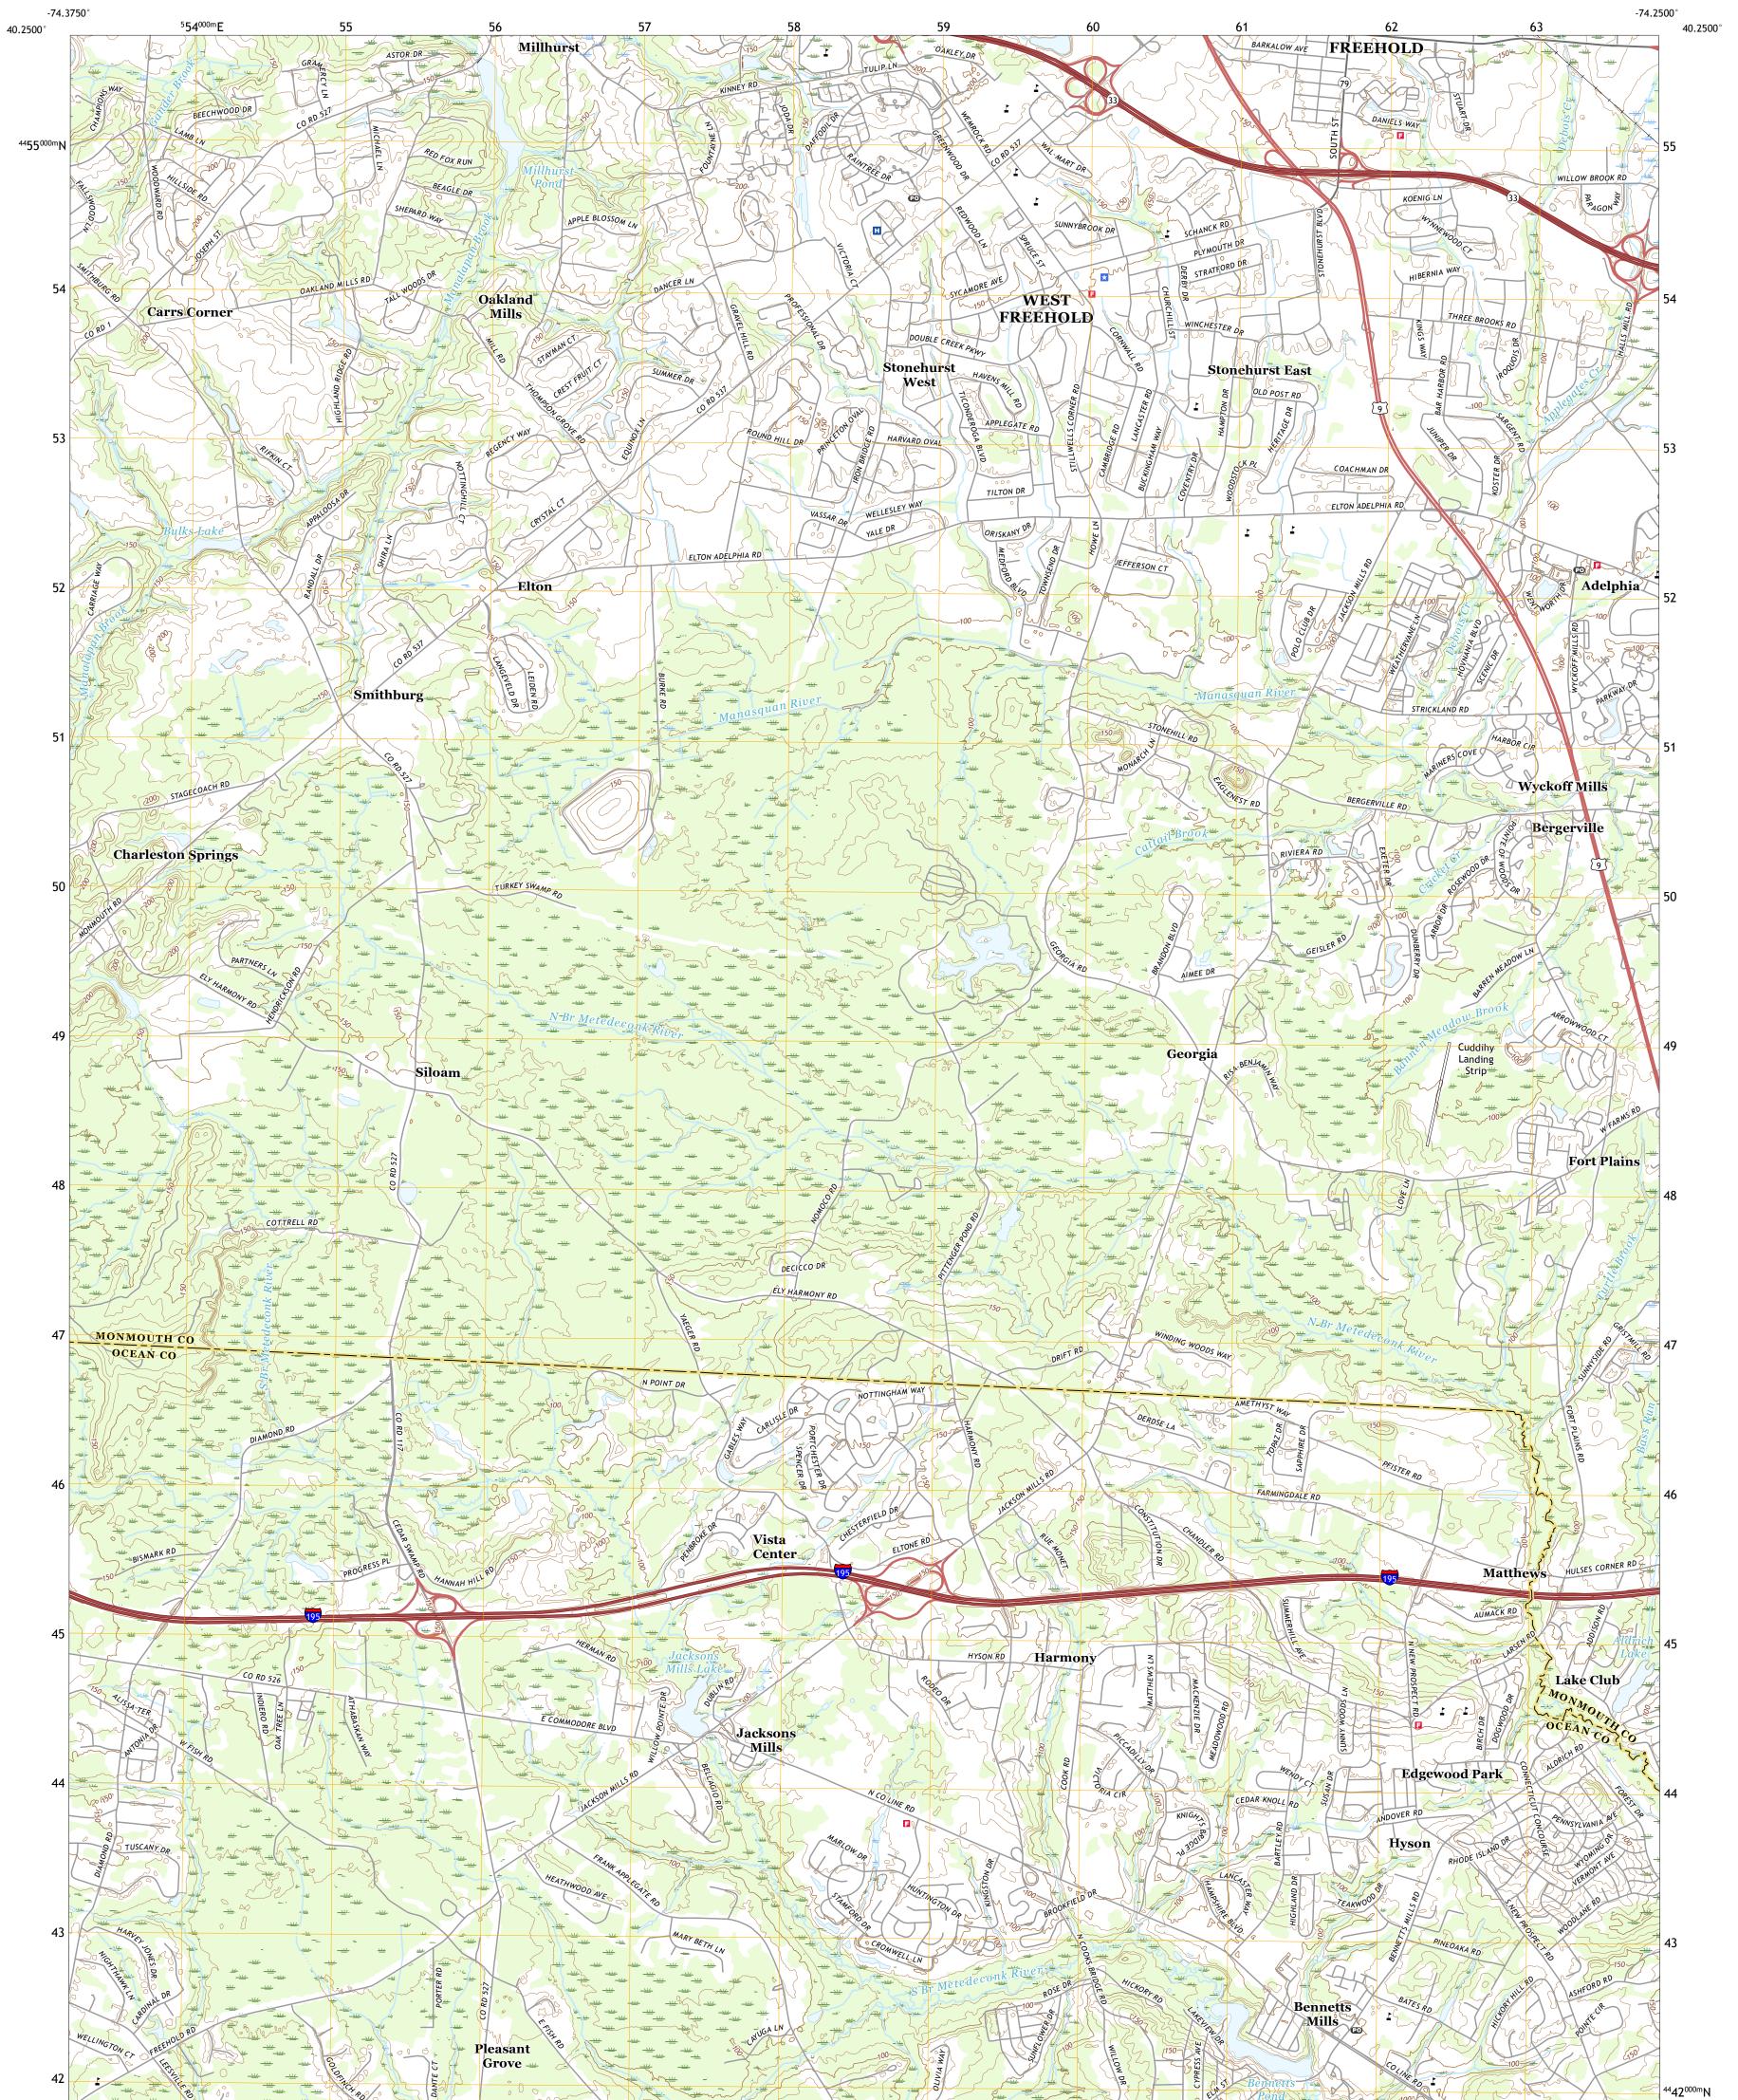

## U.S. DEPARTMENT OF THE INTERIOR U.S. GEOLOGICAL SURVEY

ADELPHIA QUADRANGLE NEW JERSEY 7.5-MINUTE SERIES

Produced by the United States Geological Survey North American Datum of 1983 (NAD83) World Geodetic System of 1984 (WGS84). Projection and 1 000-meter grid:Universal Transverse Mercator, Zone 18T This map is not a legal document. Boundaries may be generalized for this map scale. Private lands within government reservations may not be shown. Obtain permission before entering private lands.

Imagery.... Roads..... Names.... Hydrography..... Contours.. Boundaries... 2007 Wetlands... ..FWS National Wetlands Inventory

\_\_\_\_

State Route